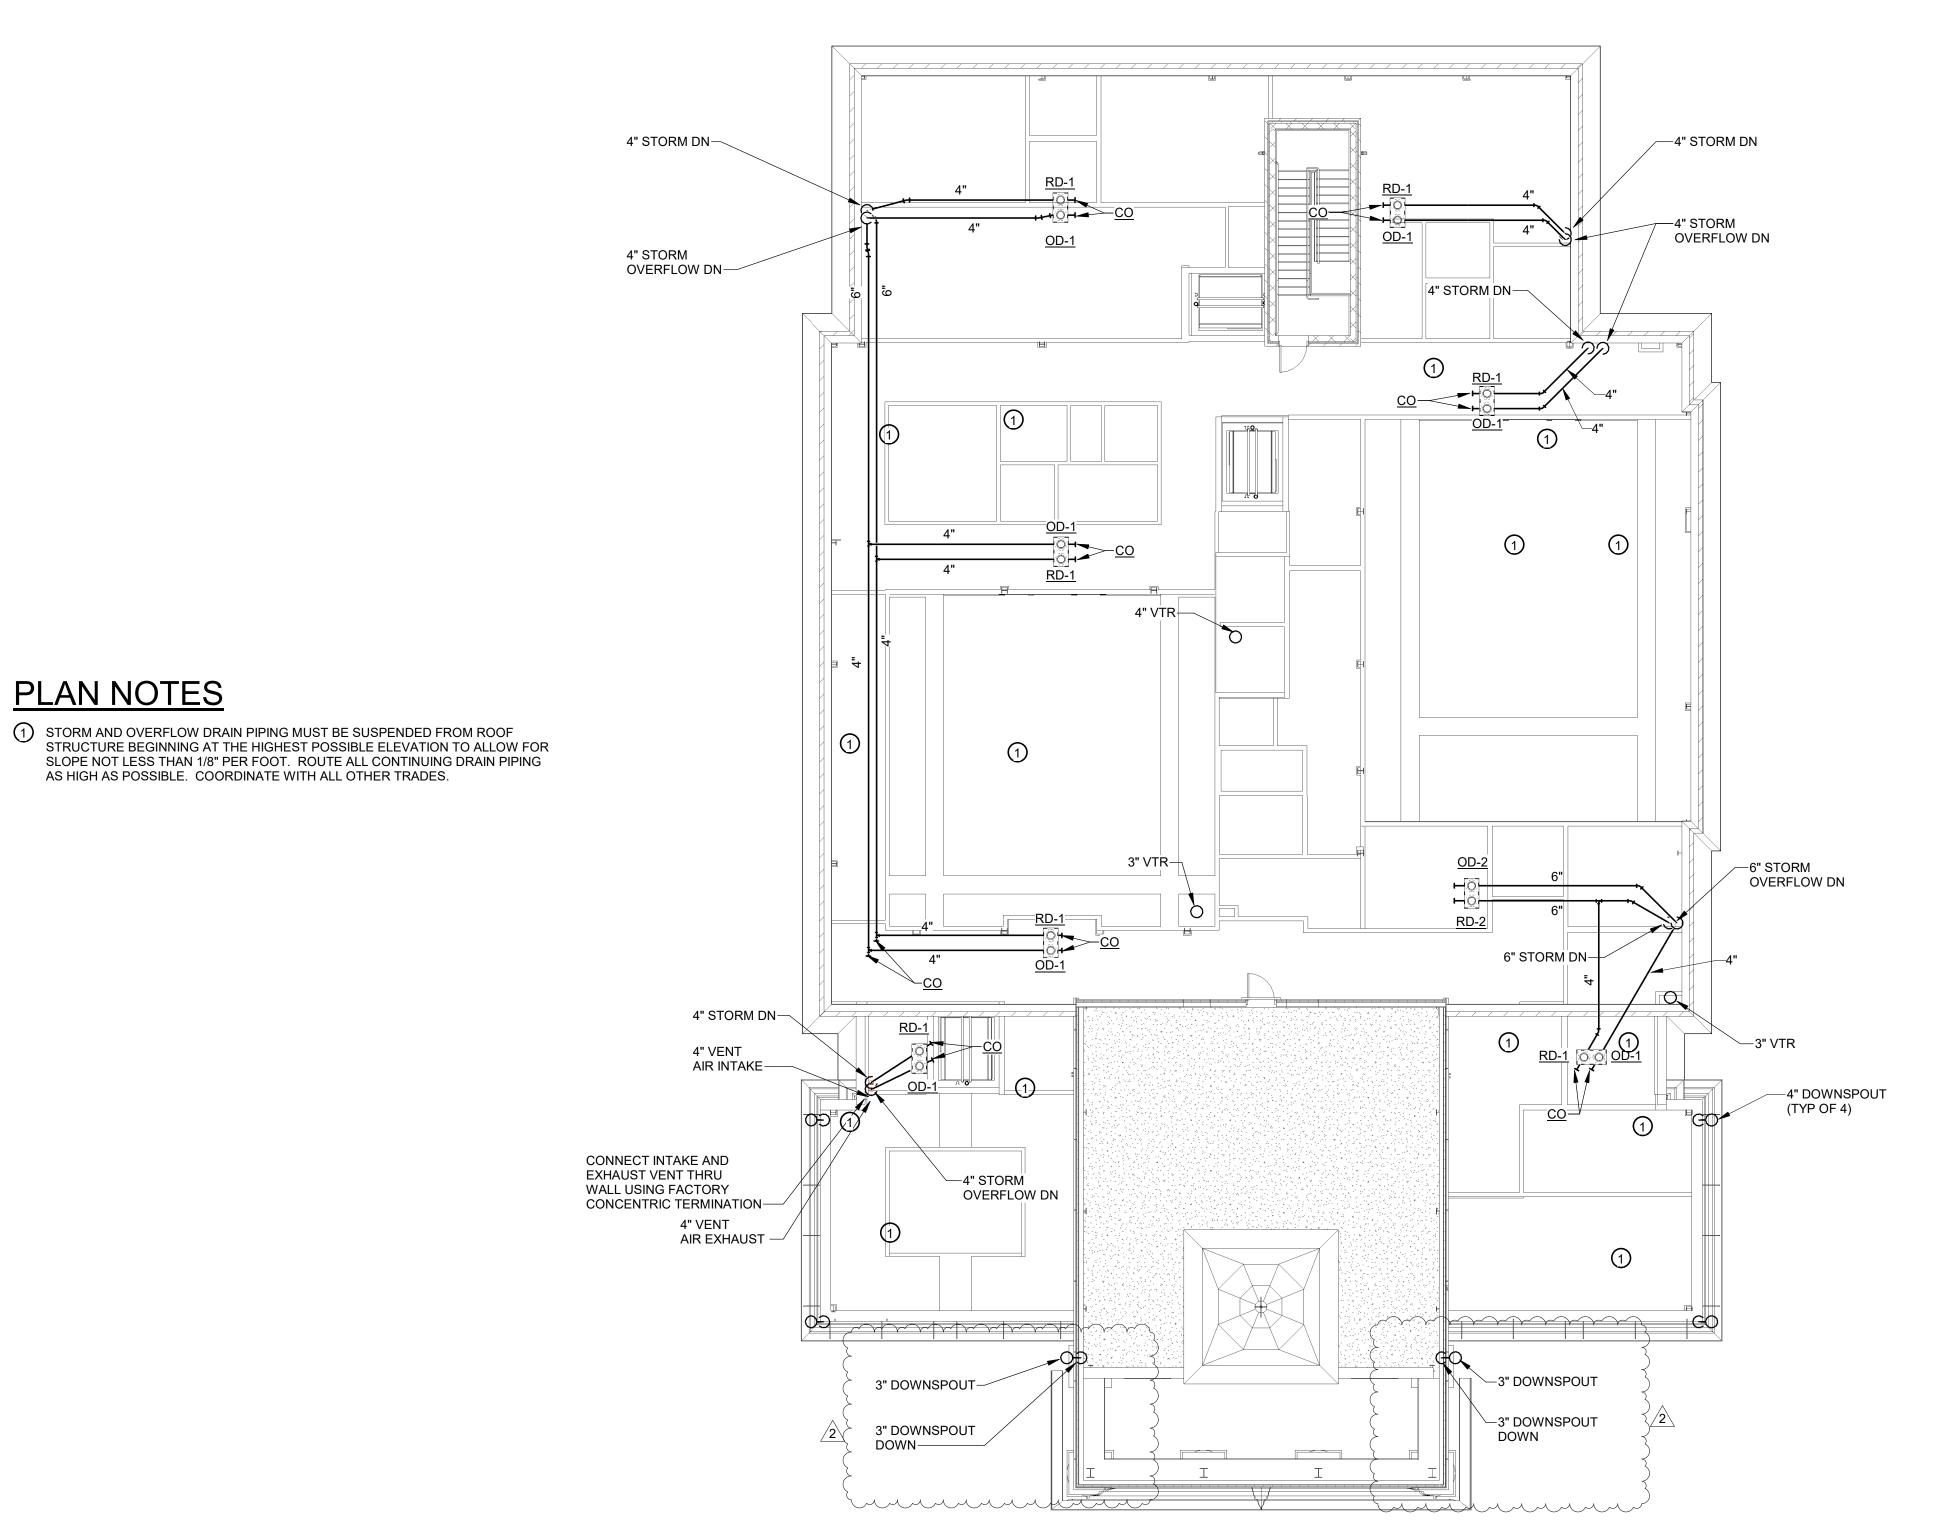

PLAN NOTES

PLUMBING ROOF PLAN
3/32" = 1'-0"

**KEY PLAN** 

MASTER ENGINEERS & DESIGNERS T 904 Lakeside Drive, Lynchburg VA 24501 423-289 **434-846-1350 Fax: 434-846-1351** 

**ARCHITECTURAL** 

PARTNERS

10 9th Street Lynchburg, Virginia 24504 p:434-846-8456 f:434-846-4534

www.architecturalpartners.com

BO'

**BID SET** 

\$ 10-18-2024 A

2 11-07-2024 ADDENDUM #2

**PLUMBING** 

**ROOF PLAN** 

DESIGNED: