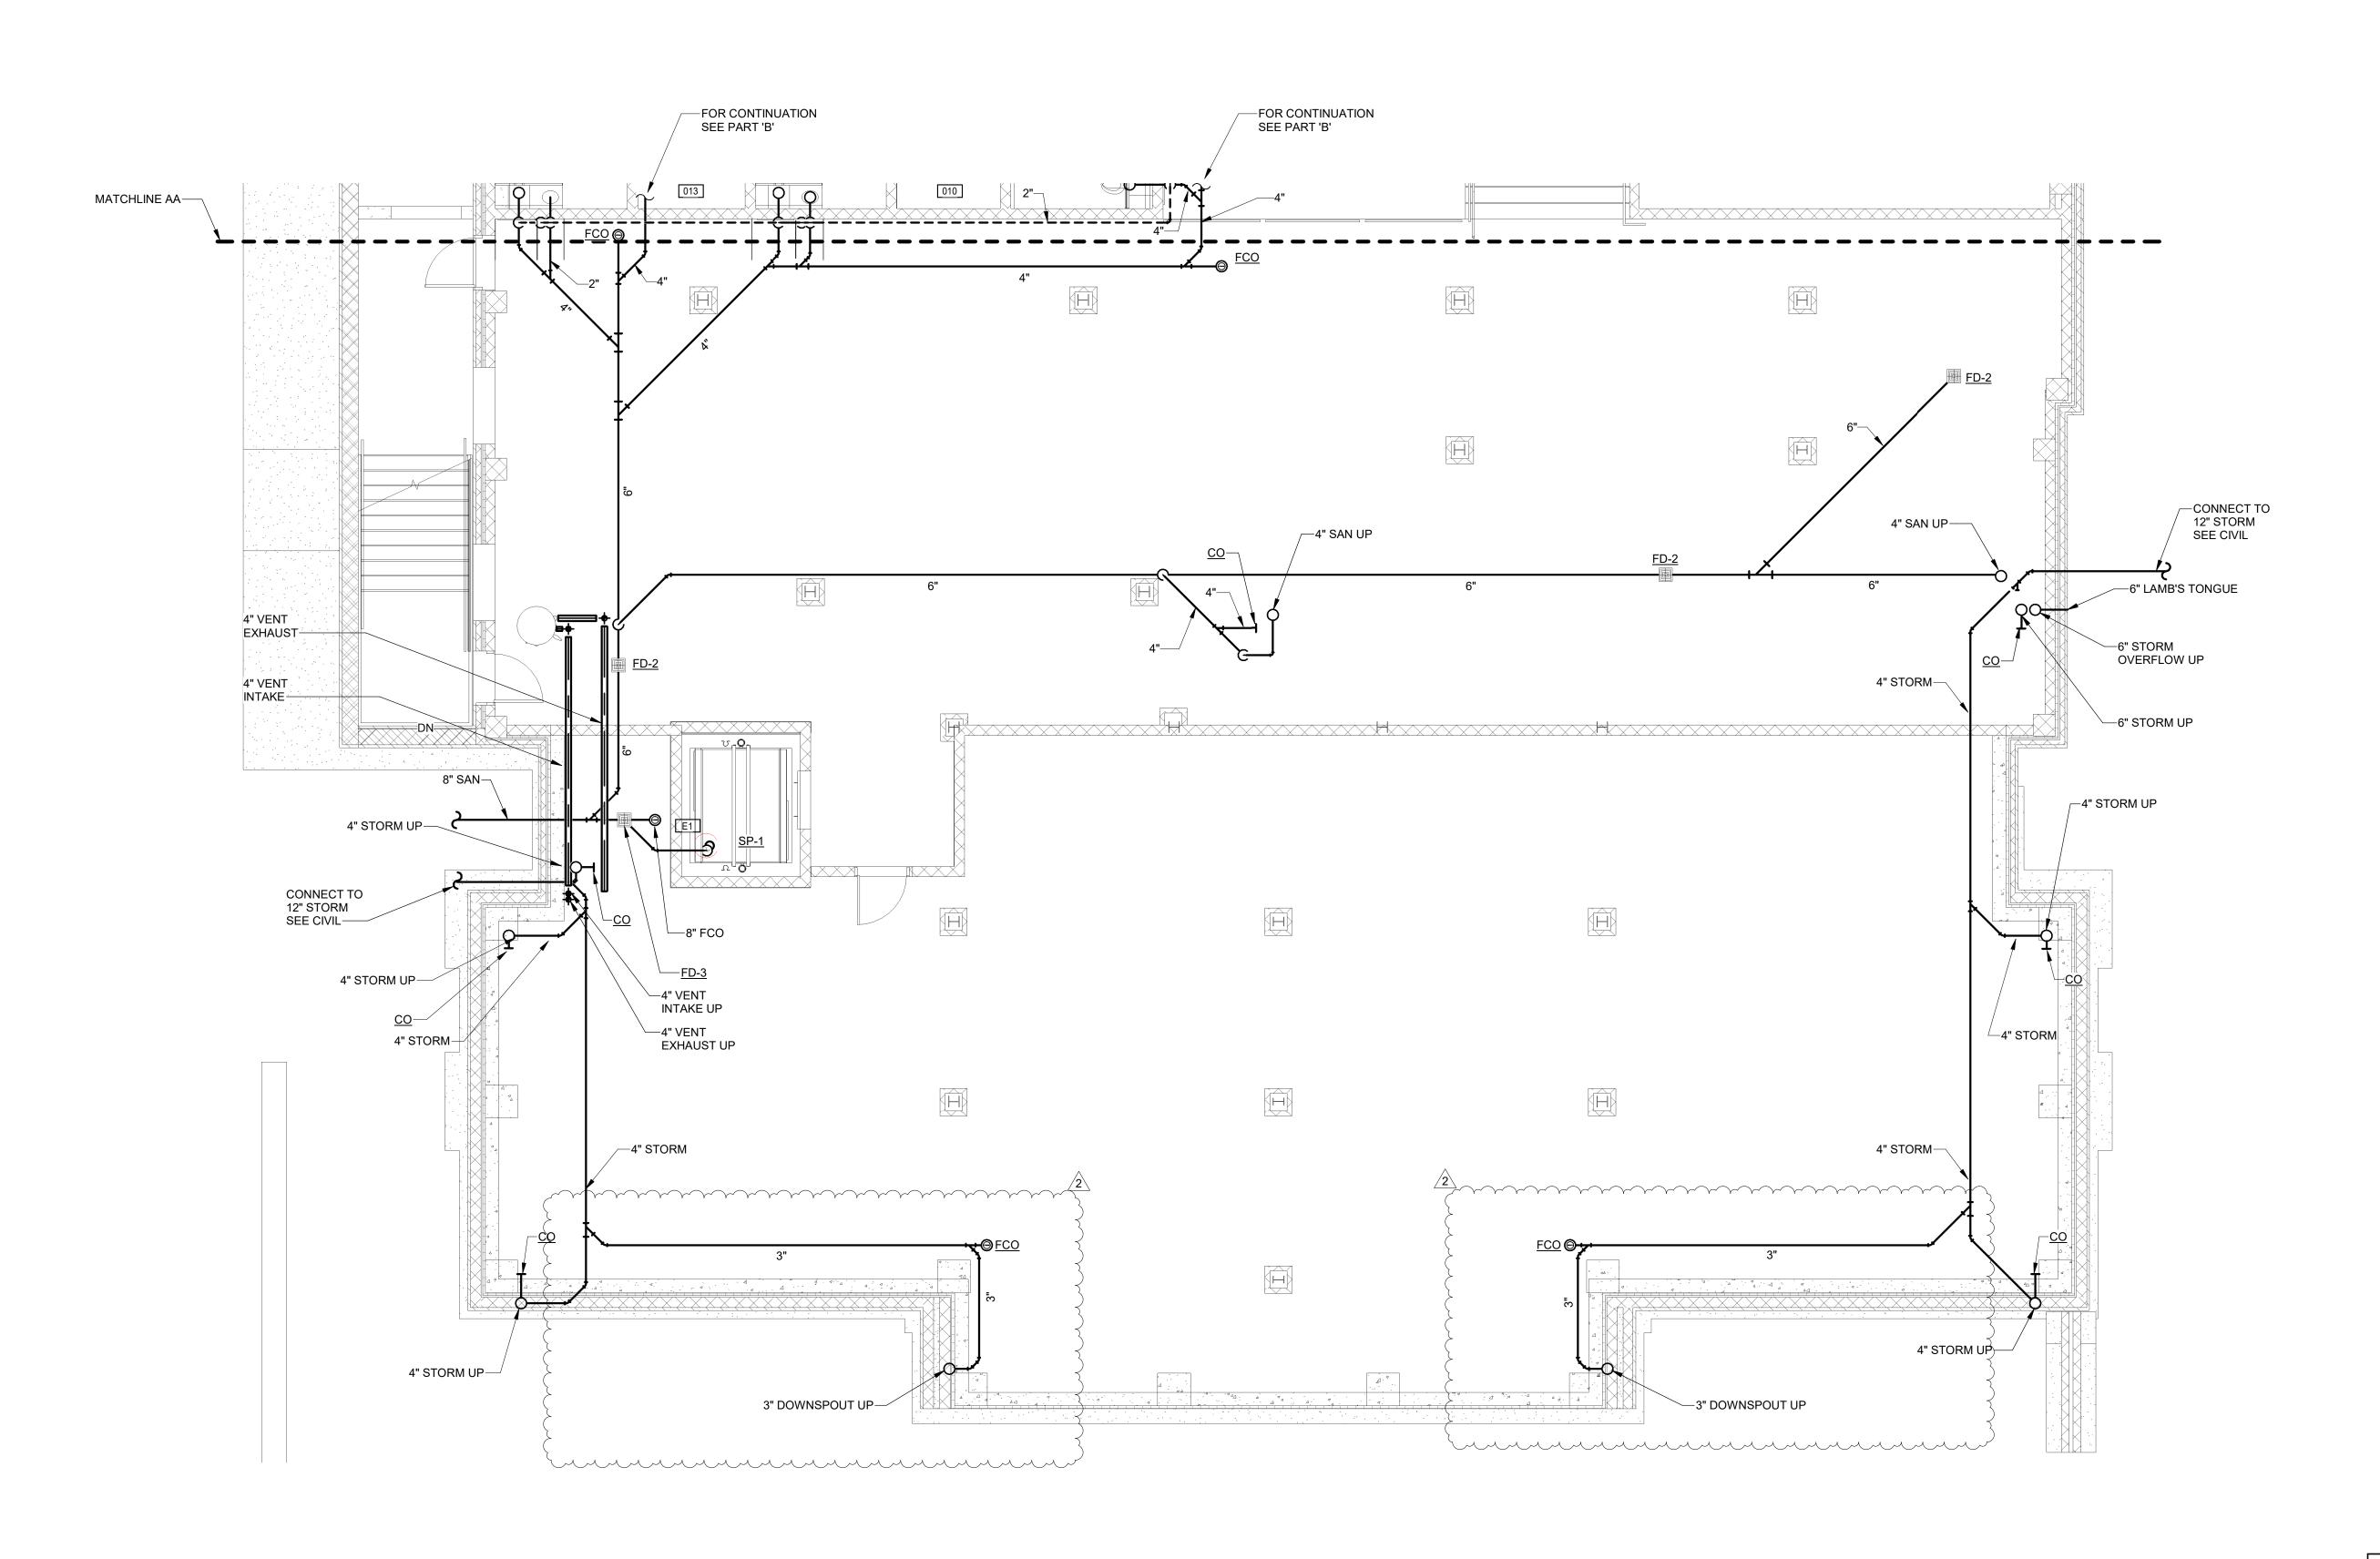

PLAN NOTES

PLUMBING ROOF PLAN
3/32" = 1'-0"

**KEY PLAN** 

MASTER ENGINEERS & DESIGNERS T 904 Lakeside Drive, Lynchburg VA 24501 423-289 **434-846-1350 Fax: 434-846-1351** 

**ARCHITECTURAL** 

PARTNERS

10 9th Street Lynchburg, Virginia 24504 p:434-846-8456 f:434-846-4534

www.architecturalpartners.com

BO'

**BID SET** 

\$ 10-18-2024 A

2 11-07-2024 ADDENDUM #2

**PLUMBING** 

**ROOF PLAN** 

DESIGNED: