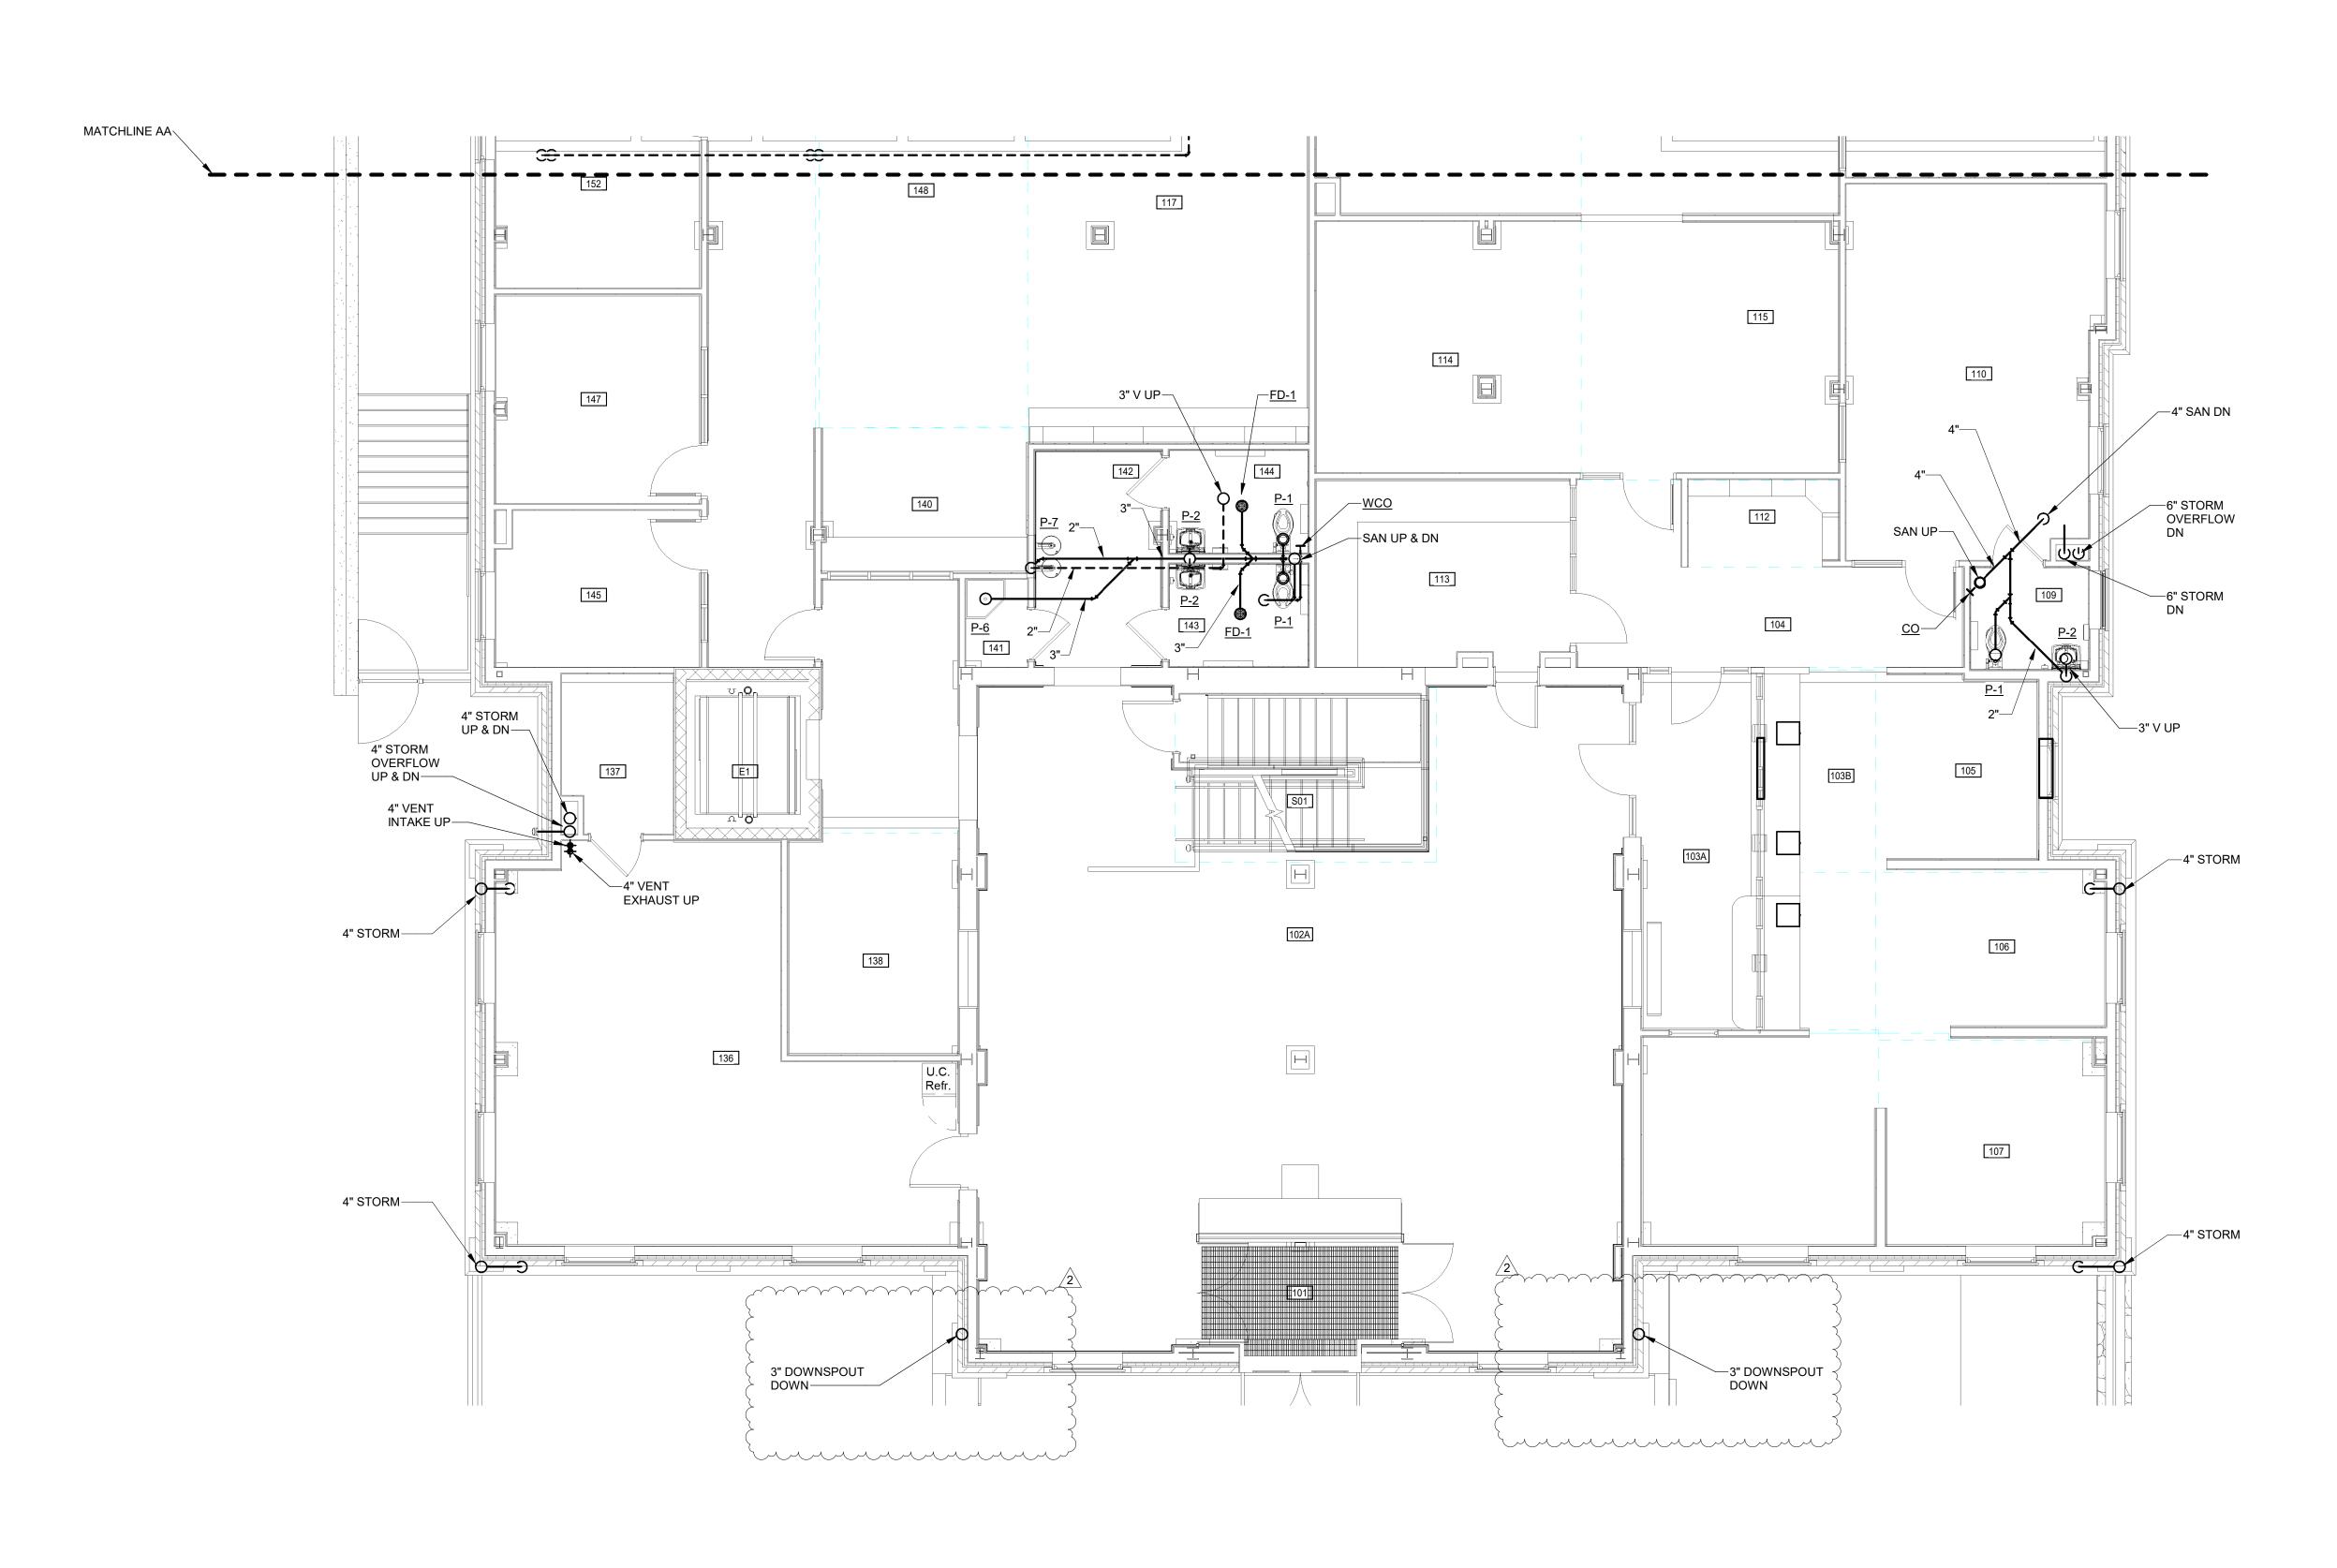

DATE:

2024-10-1

DATE: 2024-10-18
DESIGNED: CLS/WJC
DRAWN: WJC
CHECKED: CLS
REVISIONS:

REVISIONS: 2 11-07-2024 ADDENDUM #2

SANITARY, VENT AND STORM BASEMENT FLOOR PLAN

PART A ERS P2.01.

14.19.04 T W

SANITARY, VENT AND STORM FIRST FLOOR PLAN PART A

BOTE

**BID SET** 0 10-18-2024

DESIGNED: CLS/WJC DRAWN: CHECKED:

**REVISIONS:** 2 11-07-2024 ADDENDUM #2

SANITARY, VENT AND STORM FIRST FLOOR PLAN PART A

**ARCHITECTURAL** PARTNERS

10 9th Street Lynchburg, Virginia 24504 p:434-846-8456 f:434-846-4534 www.architecturalpartners.com