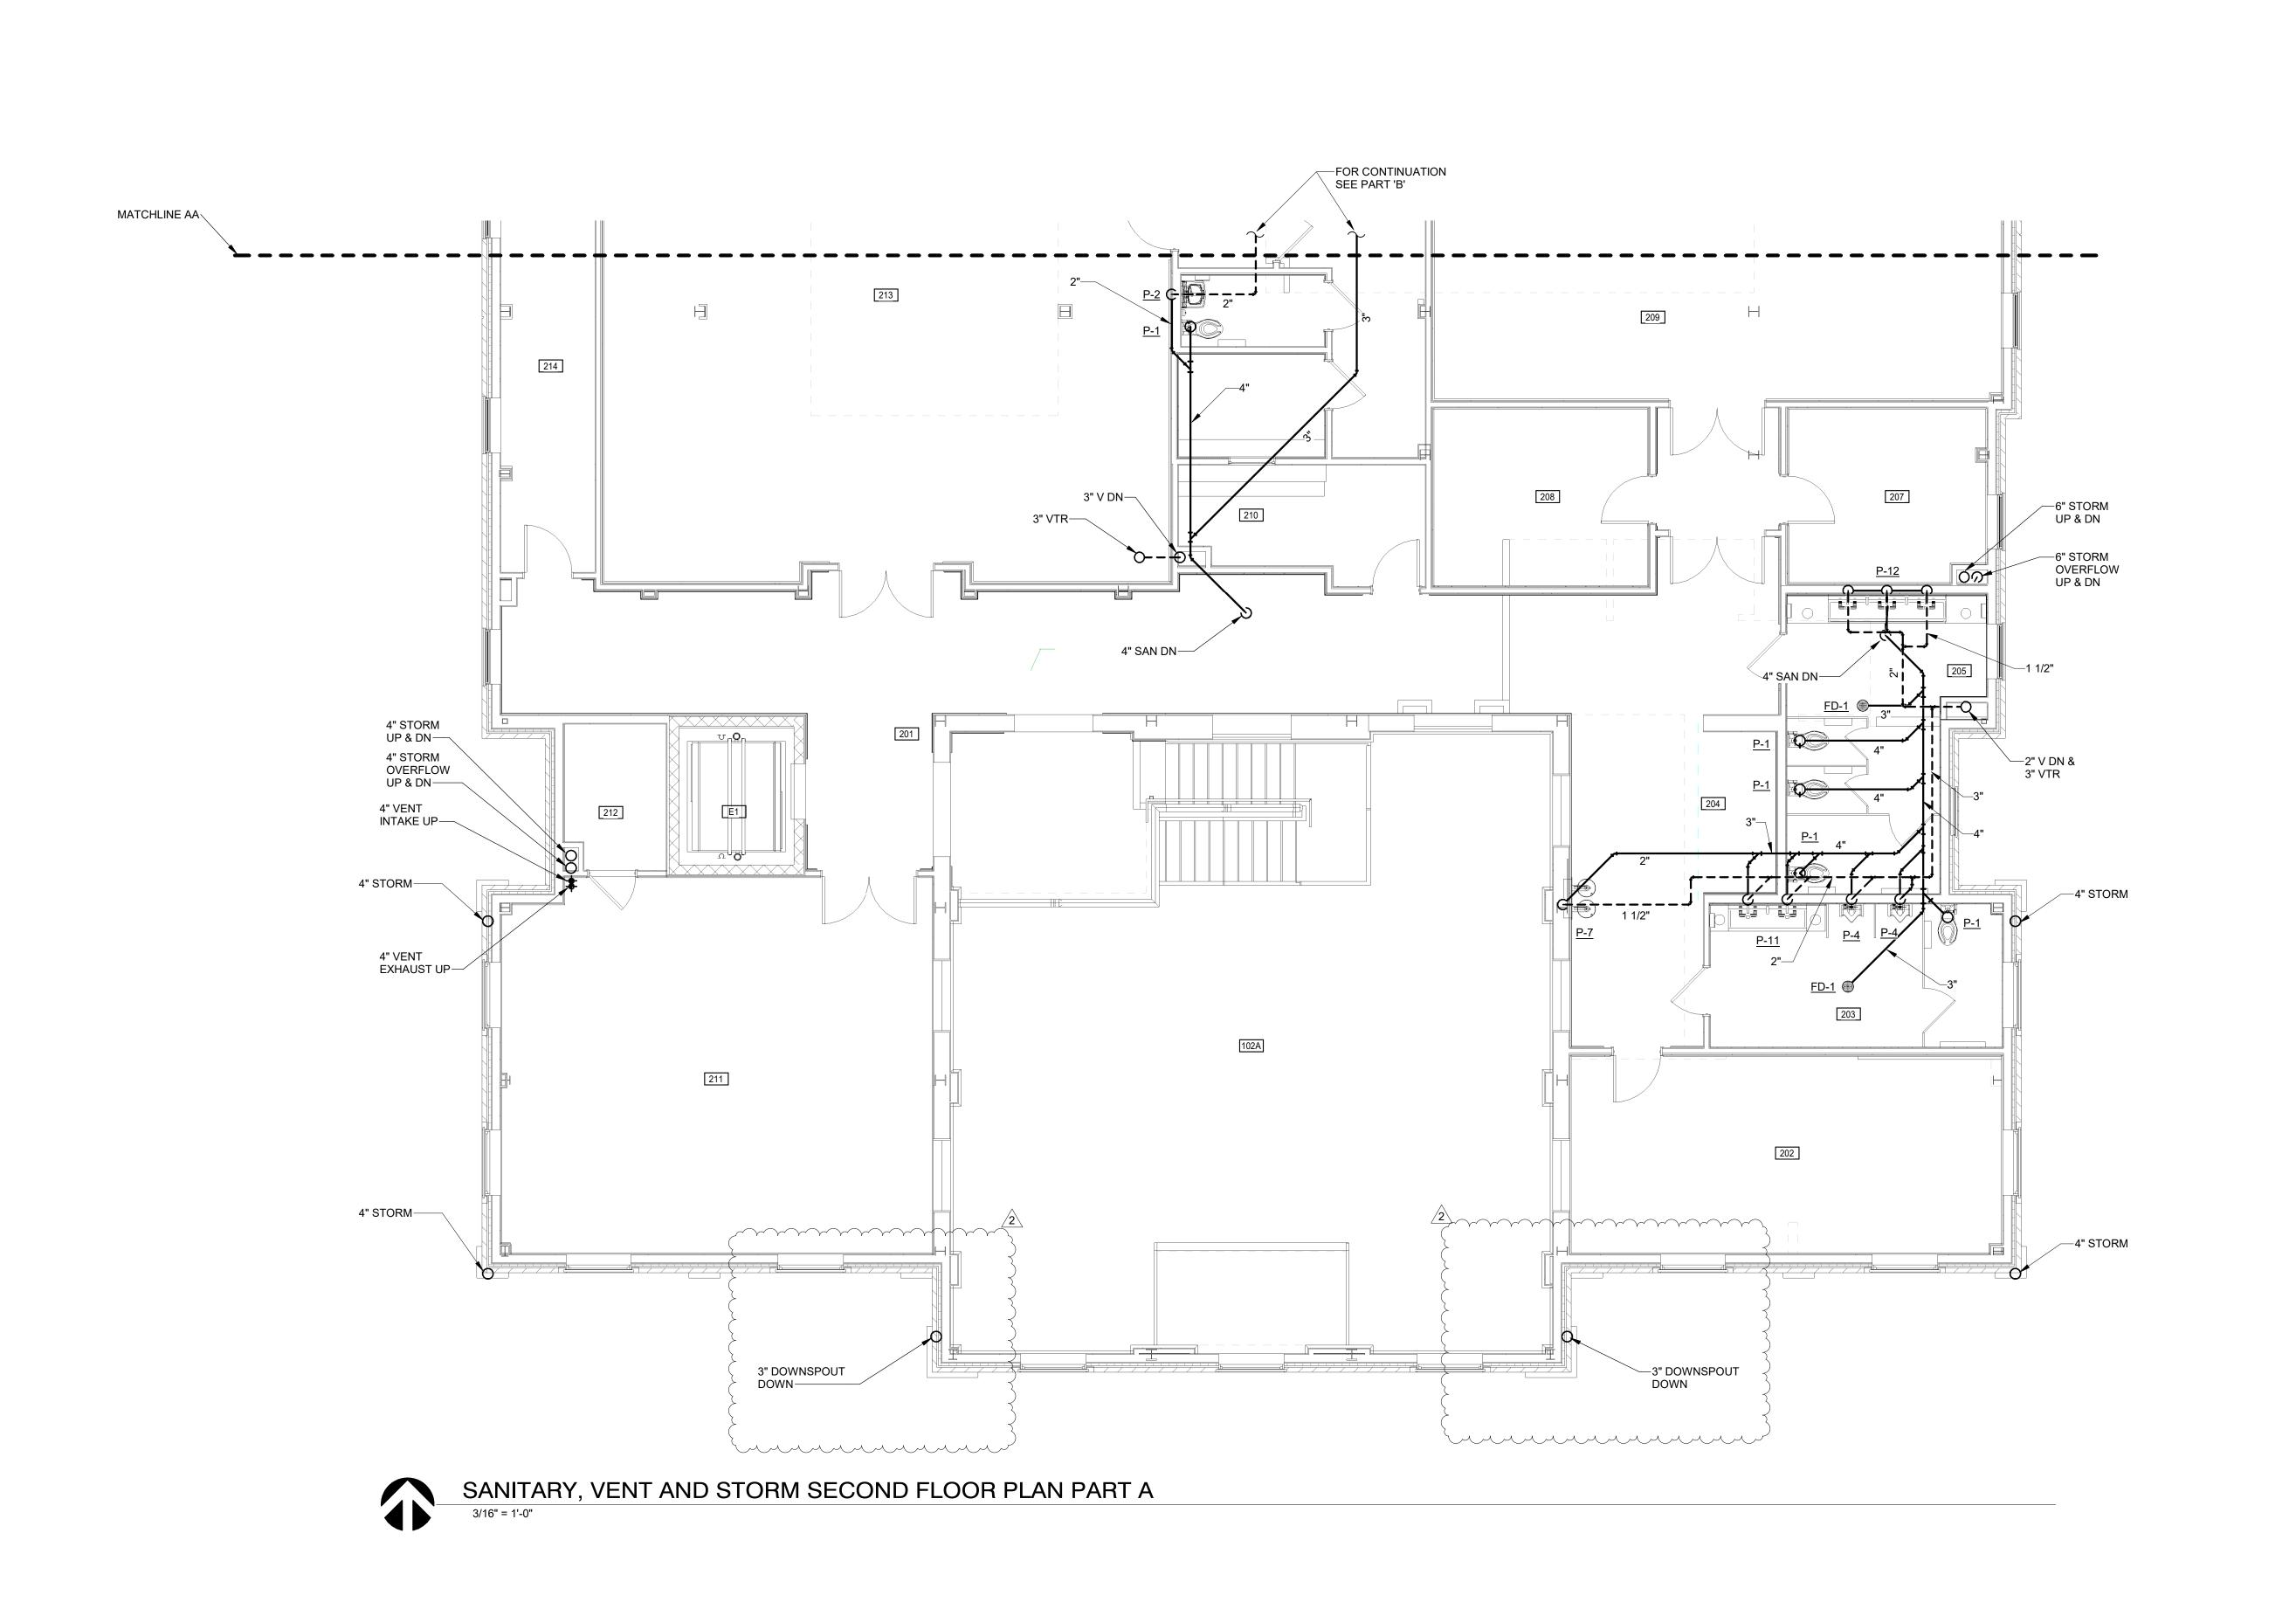

BOTE

**BID SET** 

0 10-18-2024

DESIGNED: CLS/WJC DRAWN: CHECKED:

**REVISIONS:** 2 11-07-2024 ADDENDUM #2

SANITARY, **VENT AND** STORM SECOND FLOOR PLAN

**KEY PLAN** MASTER ENGINEERS & DESIGNERS 904 Lakeside Drive, Lynchburg VA 24501 423-289 **434-846-1350 Fax: 434-846-1351** 