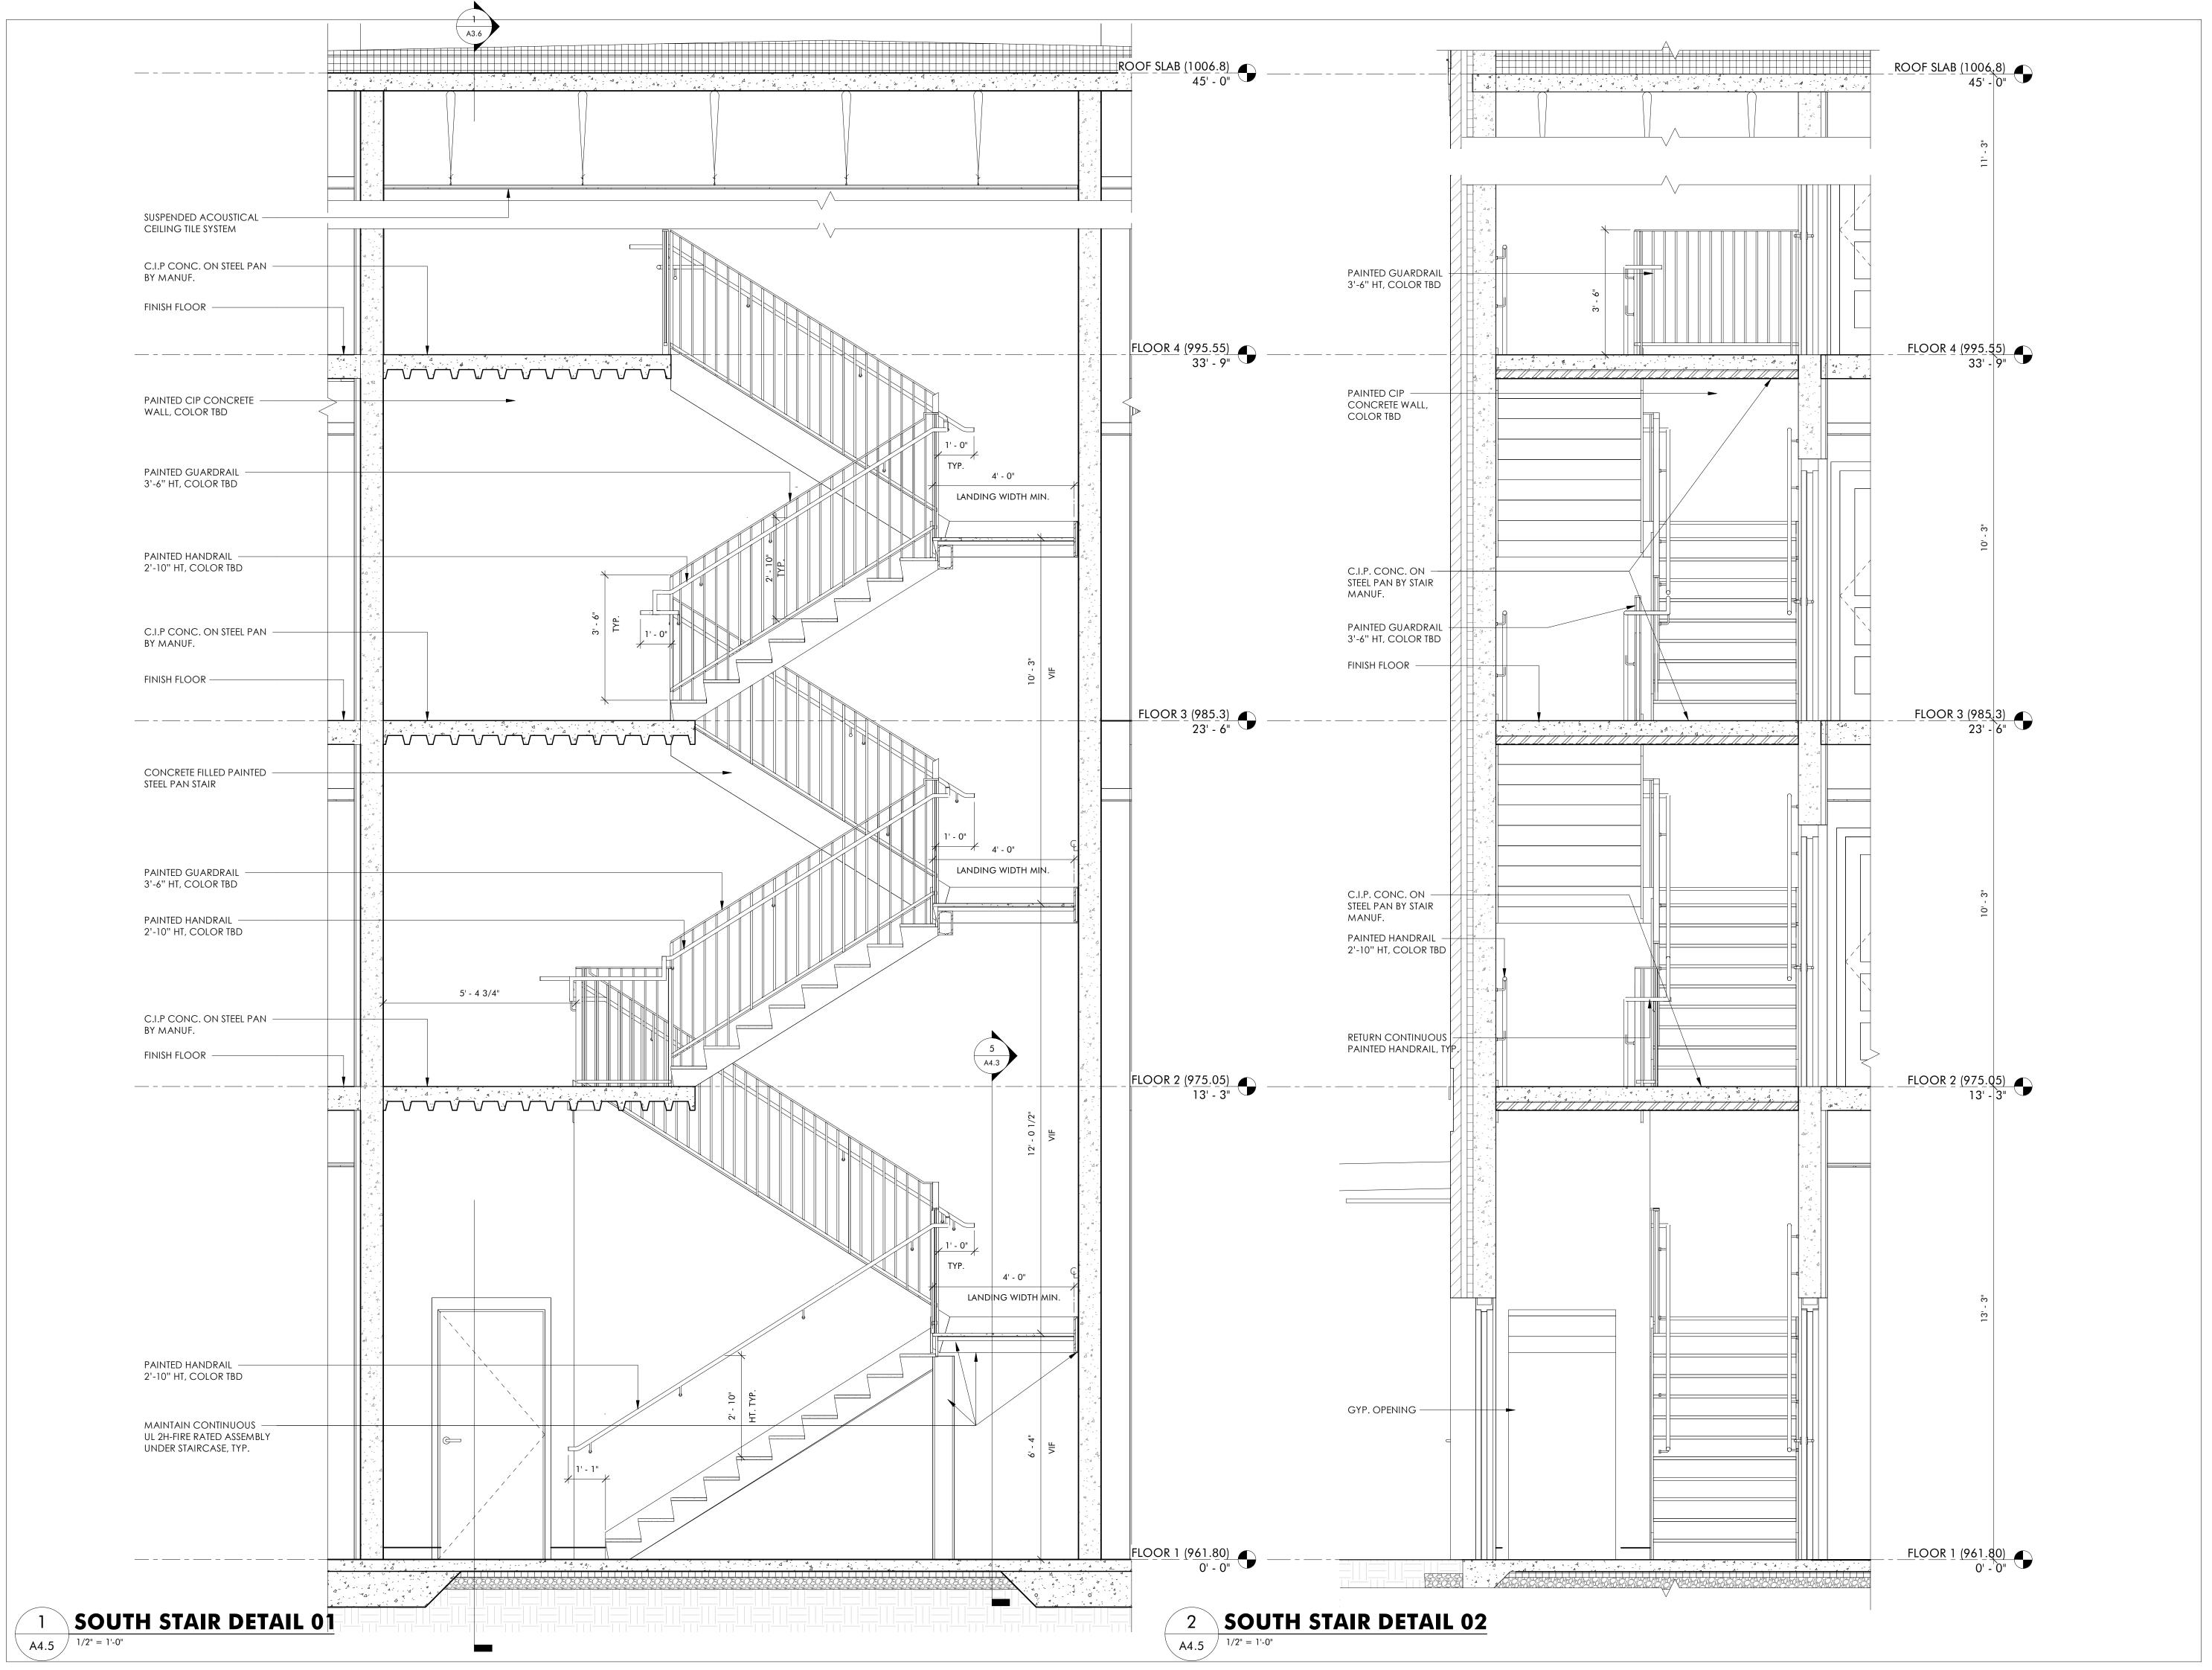

CONSTRUCTION SET

| REVISIONS |           |  |
|-----------|-----------|--|
|           | REVISIONS |  |
|           |           |  |
|           |           |  |
|           |           |  |
|           |           |  |
|           |           |  |
|           |           |  |
|           |           |  |
|           |           |  |
|           |           |  |
|           |           |  |

**A4.5** 

WALL SECTIONS -SHAFTS

2221 CRYSTAL SPRING AVE. SW RONAOKE, VA 24014

FOR

VAN THIEL

| JOB NUA | ∧BER  | 22011             |
|---------|-------|-------------------|
| DATE    |       | 8/30/24           |
| DRAWN I | ВҮ    | ISM, GH, CS       |
| APPROVE | D BY  | BRW               |
| 2017    | © brv | varchitects, p.c. |