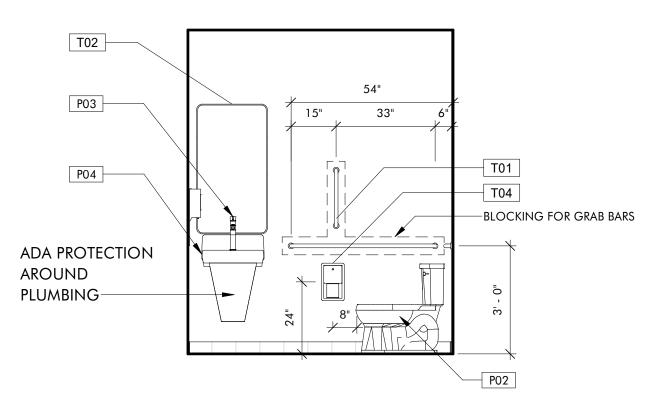

| BOBRICK      | B-2013    |                                                  |
| T07                       | TP HOLDER                                               | BRIZO        |           |                                                  |
| T08                       | MIRROR                                                  | ELEGANT      | MR4077BK  |                                                  |
| T09                       | TOWEL HOOK                                              | BRIZO        |           |                                                  |
| T11                       | LIQUID SOAD DISPENSER                                   | Mediclinics  |           |                                                  |



1 RESTAURANT - WINDOW WALL

A6.1 3/8" = 1'-0"





7 **RESTROOMS 104 - E**A6.1 3/8" = 1'-0"



3 **EMPLOYEE BR - N**A6.1 3/8" = 1'-0"



4 **EMPLOYEE BR - S**A6.1 3/8" = 1'-0"



5 **EMPLOYEE BR - W**A6.1 3/8" = 1'-0"



6 FL1 - ENLARGED - EMPLOYEE BR
A6.1 1/2" = 1'-0"





RESTROOMS 104 - N

A6.1 3/8" = 1'-0"







| 11   | RESTROOMS 104 - W |
|------|-------------------|
| A6.1 | 3/8" = 1'-0"      |



8 FL1 - ENLARGED - RESTROOMS 104

A6.1 1/2" = 1'-0"



THE HAYNES

2221 CRYSTAL SPRING AVE. SW RONAOKE, VA 24014

FOR

VAN THIEL



| JOB NUMBE  | R 22011               |
|------------|-----------------------|
| DATE       | 8/30/24               |
| DRAWN BY   | ISM, GH, CS           |
| APPROVED B | Y BRW                 |
| 2017       | © brwarchitects, p.c. |

CONSTRUCTION SET



**A6.1** 

INTERIOR ELEVATIONS











A6.2 1/2"