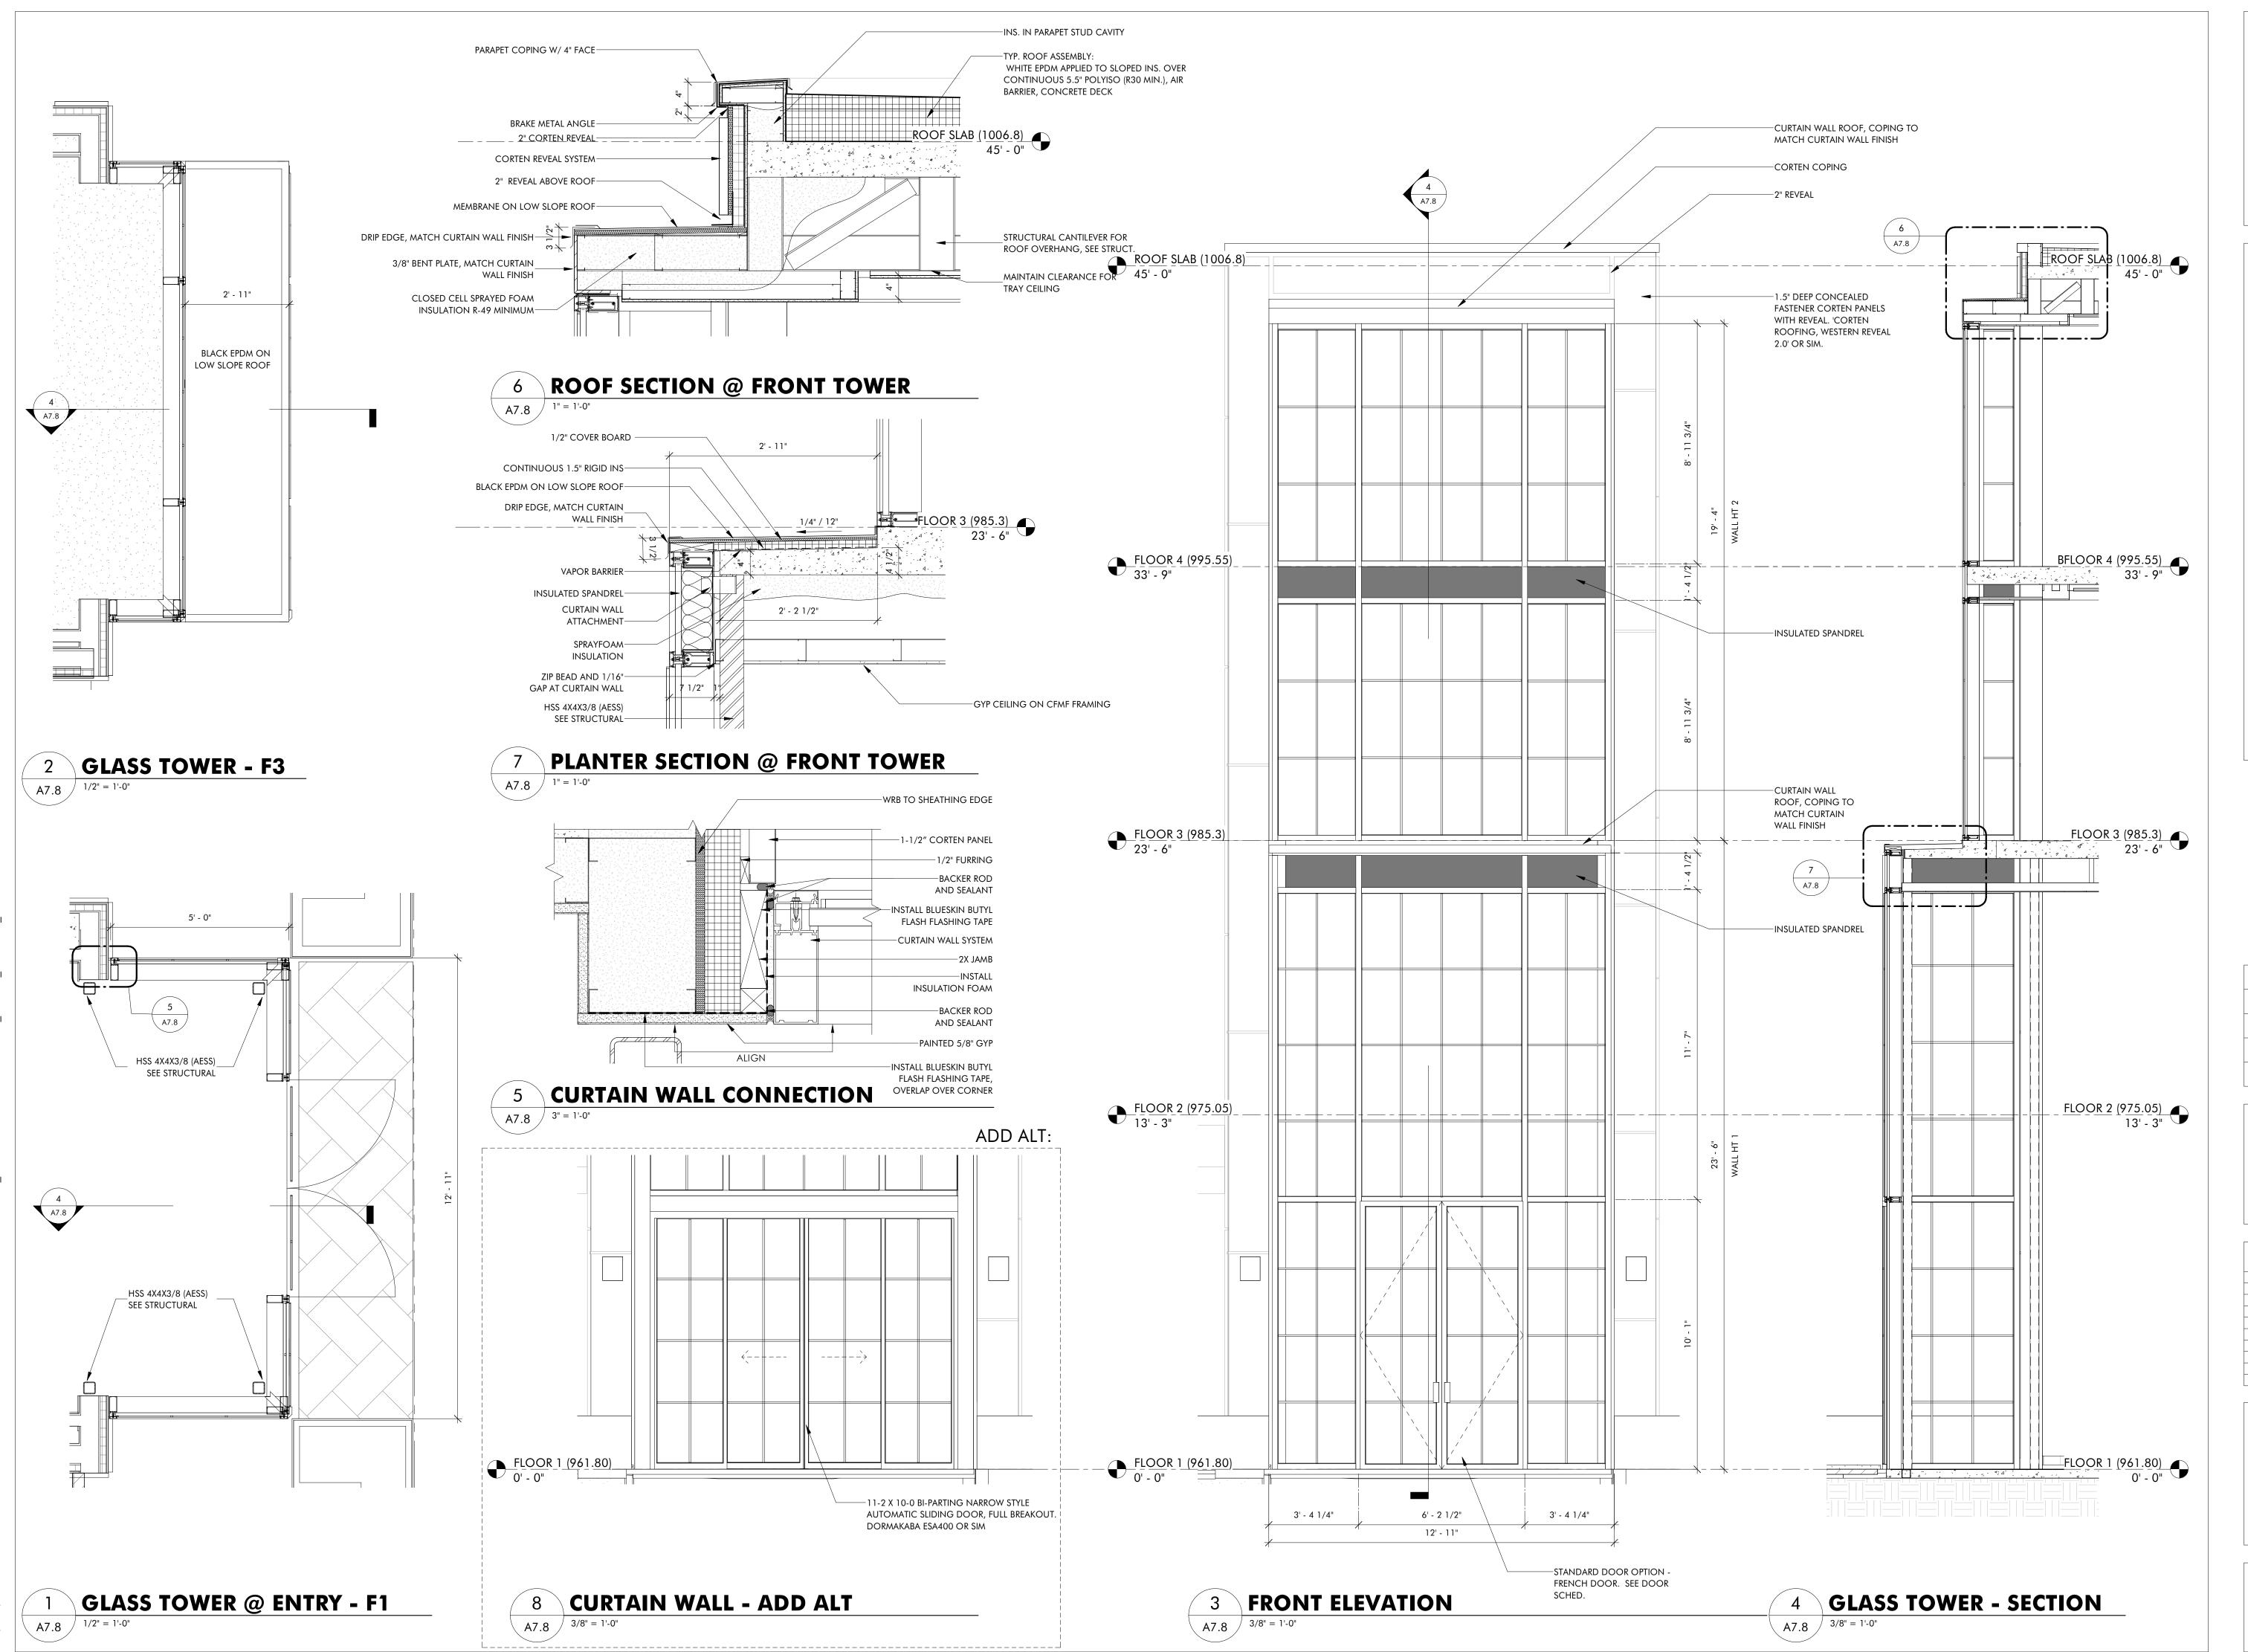

CONSTRUCTION SET

A1.9

F1 TERRACES

4 A7.8

A3.2

A3.1

-CURTAIN WALL ROOF, COPING TO MATCH CURTAIN WALL FINISH

– 1.5" DEEP CONCEALED FASTENER CORTEN PANELS WITH REVEAL. 'CORTEN ROOFING, WESTERN REVEAL

-CORTEN COPING

2.0' OR SIM.

BRWARCHITECTS

112 fourth street ne charlottesville virginia 22902
434.971.7160
brw-architects.com

THE HAYNES

2221 CRYSTAL SPRING AVE. SW RONAOKE, VA 24014

FOR

VAN THIEL

112 fourth street ne charlottesville virginia 22902 434.971.7160 brw-architects.com

THE HAYNES

\_\_ROOF\_SLAB\_(1006.8)

FLOOR 4 (995.55)

FLOOR 3 (985.3)

\_\_\_\_FLOOR 2 (975.05) 13' - 3"

-6" BOX GUTTER W/ DOWNSPOUT

-INSET BRICK, 1"

23' - 6"

33' - 9"

2221 CRYSTAL SPRING AVE. SW RONAOKE, VA 24014

FOR

VAN THIEL

| JOB NUMBE  | R 22011               |
|------------|-----------------------|
| DATE       | 8/30/24               |
| DRAWN BY   | ISM, GH, CS           |
| APPROVED I | BRW                   |
| 2017       | © brwarchitects, p.c. |