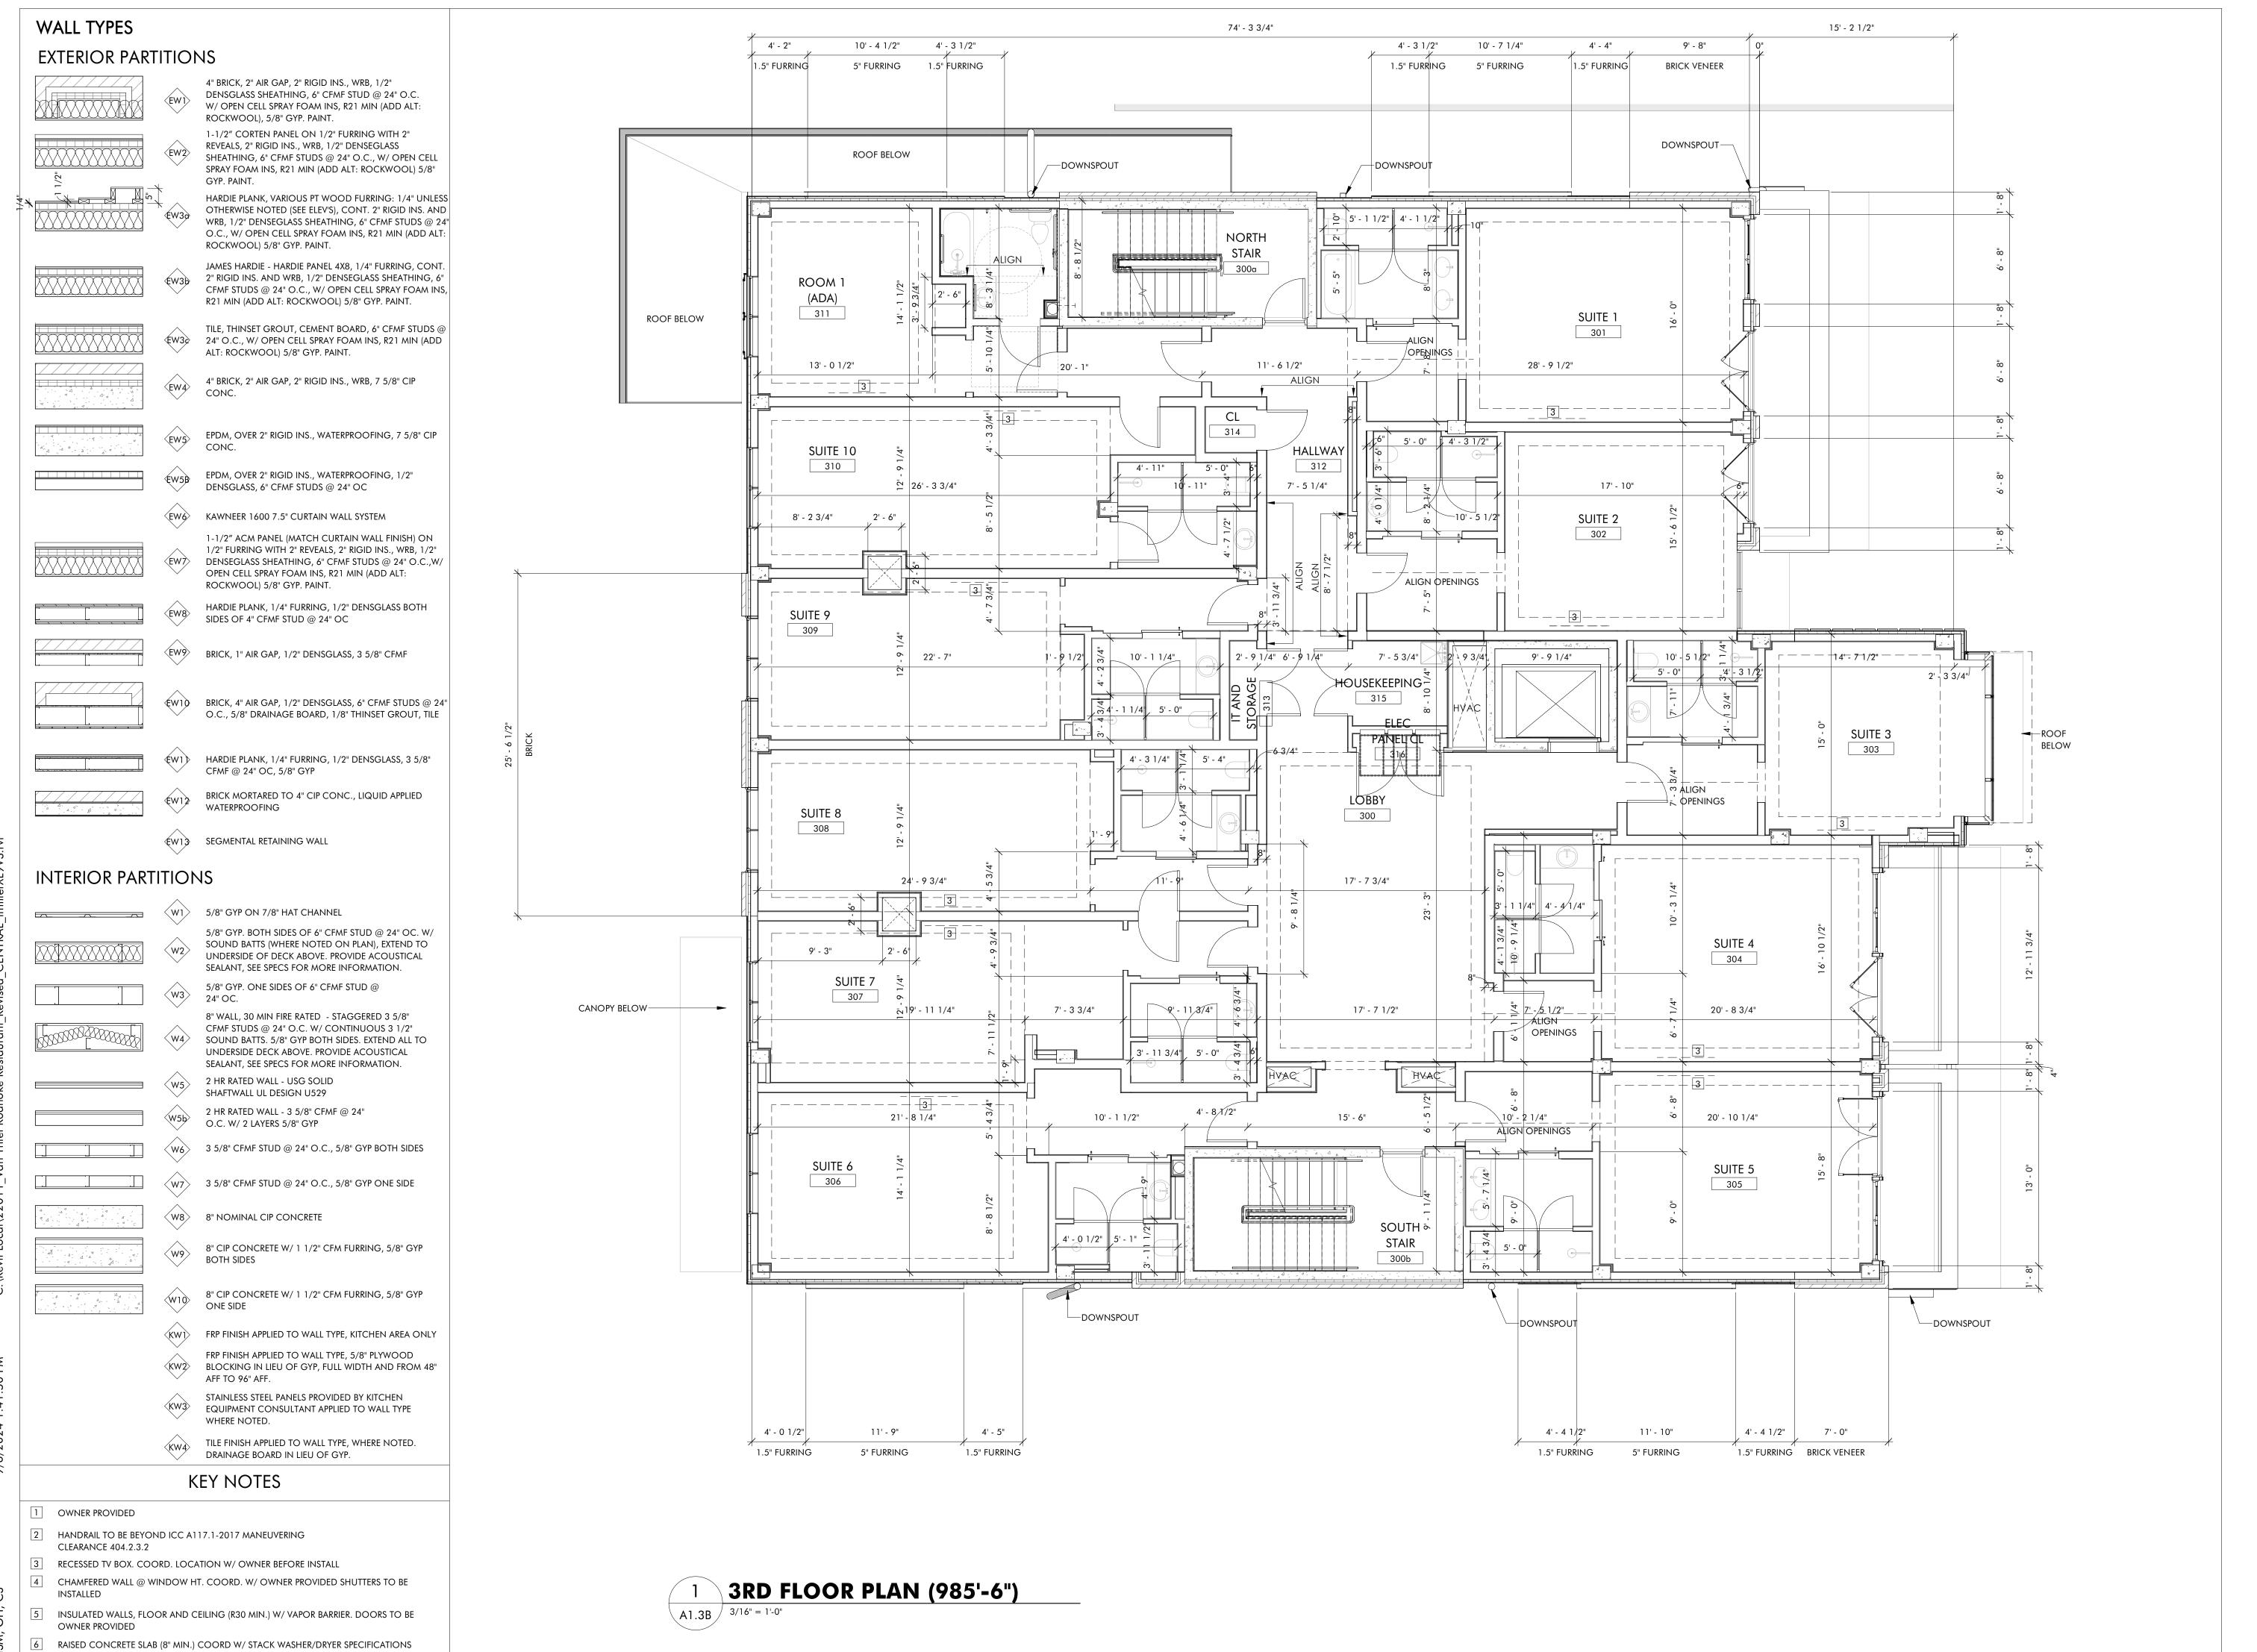

CONSTRUCTION SET

| REVISIONS |
|-----------|
|           |
|           |
|           |
|           |
|           |
|           |
|           |
|           |
|           |
|           |
|           |

A1.3B

F3 FLOOR PLAN - DIMENSIONED

THE HAYNES

2221 CRYSTAL SPRING AVE. SW RONAOKE, VA 24014

FOR

**VAN THIEL** 

| JOB NUMBER  | 22011               |
|-------------|---------------------|
| DATE        | 8/30/24             |
| DRAWN BY    | ISM, GH, CS         |
| APPROVED BY | BRW                 |
| 2017 ©      | brwarchitects, p.c. |