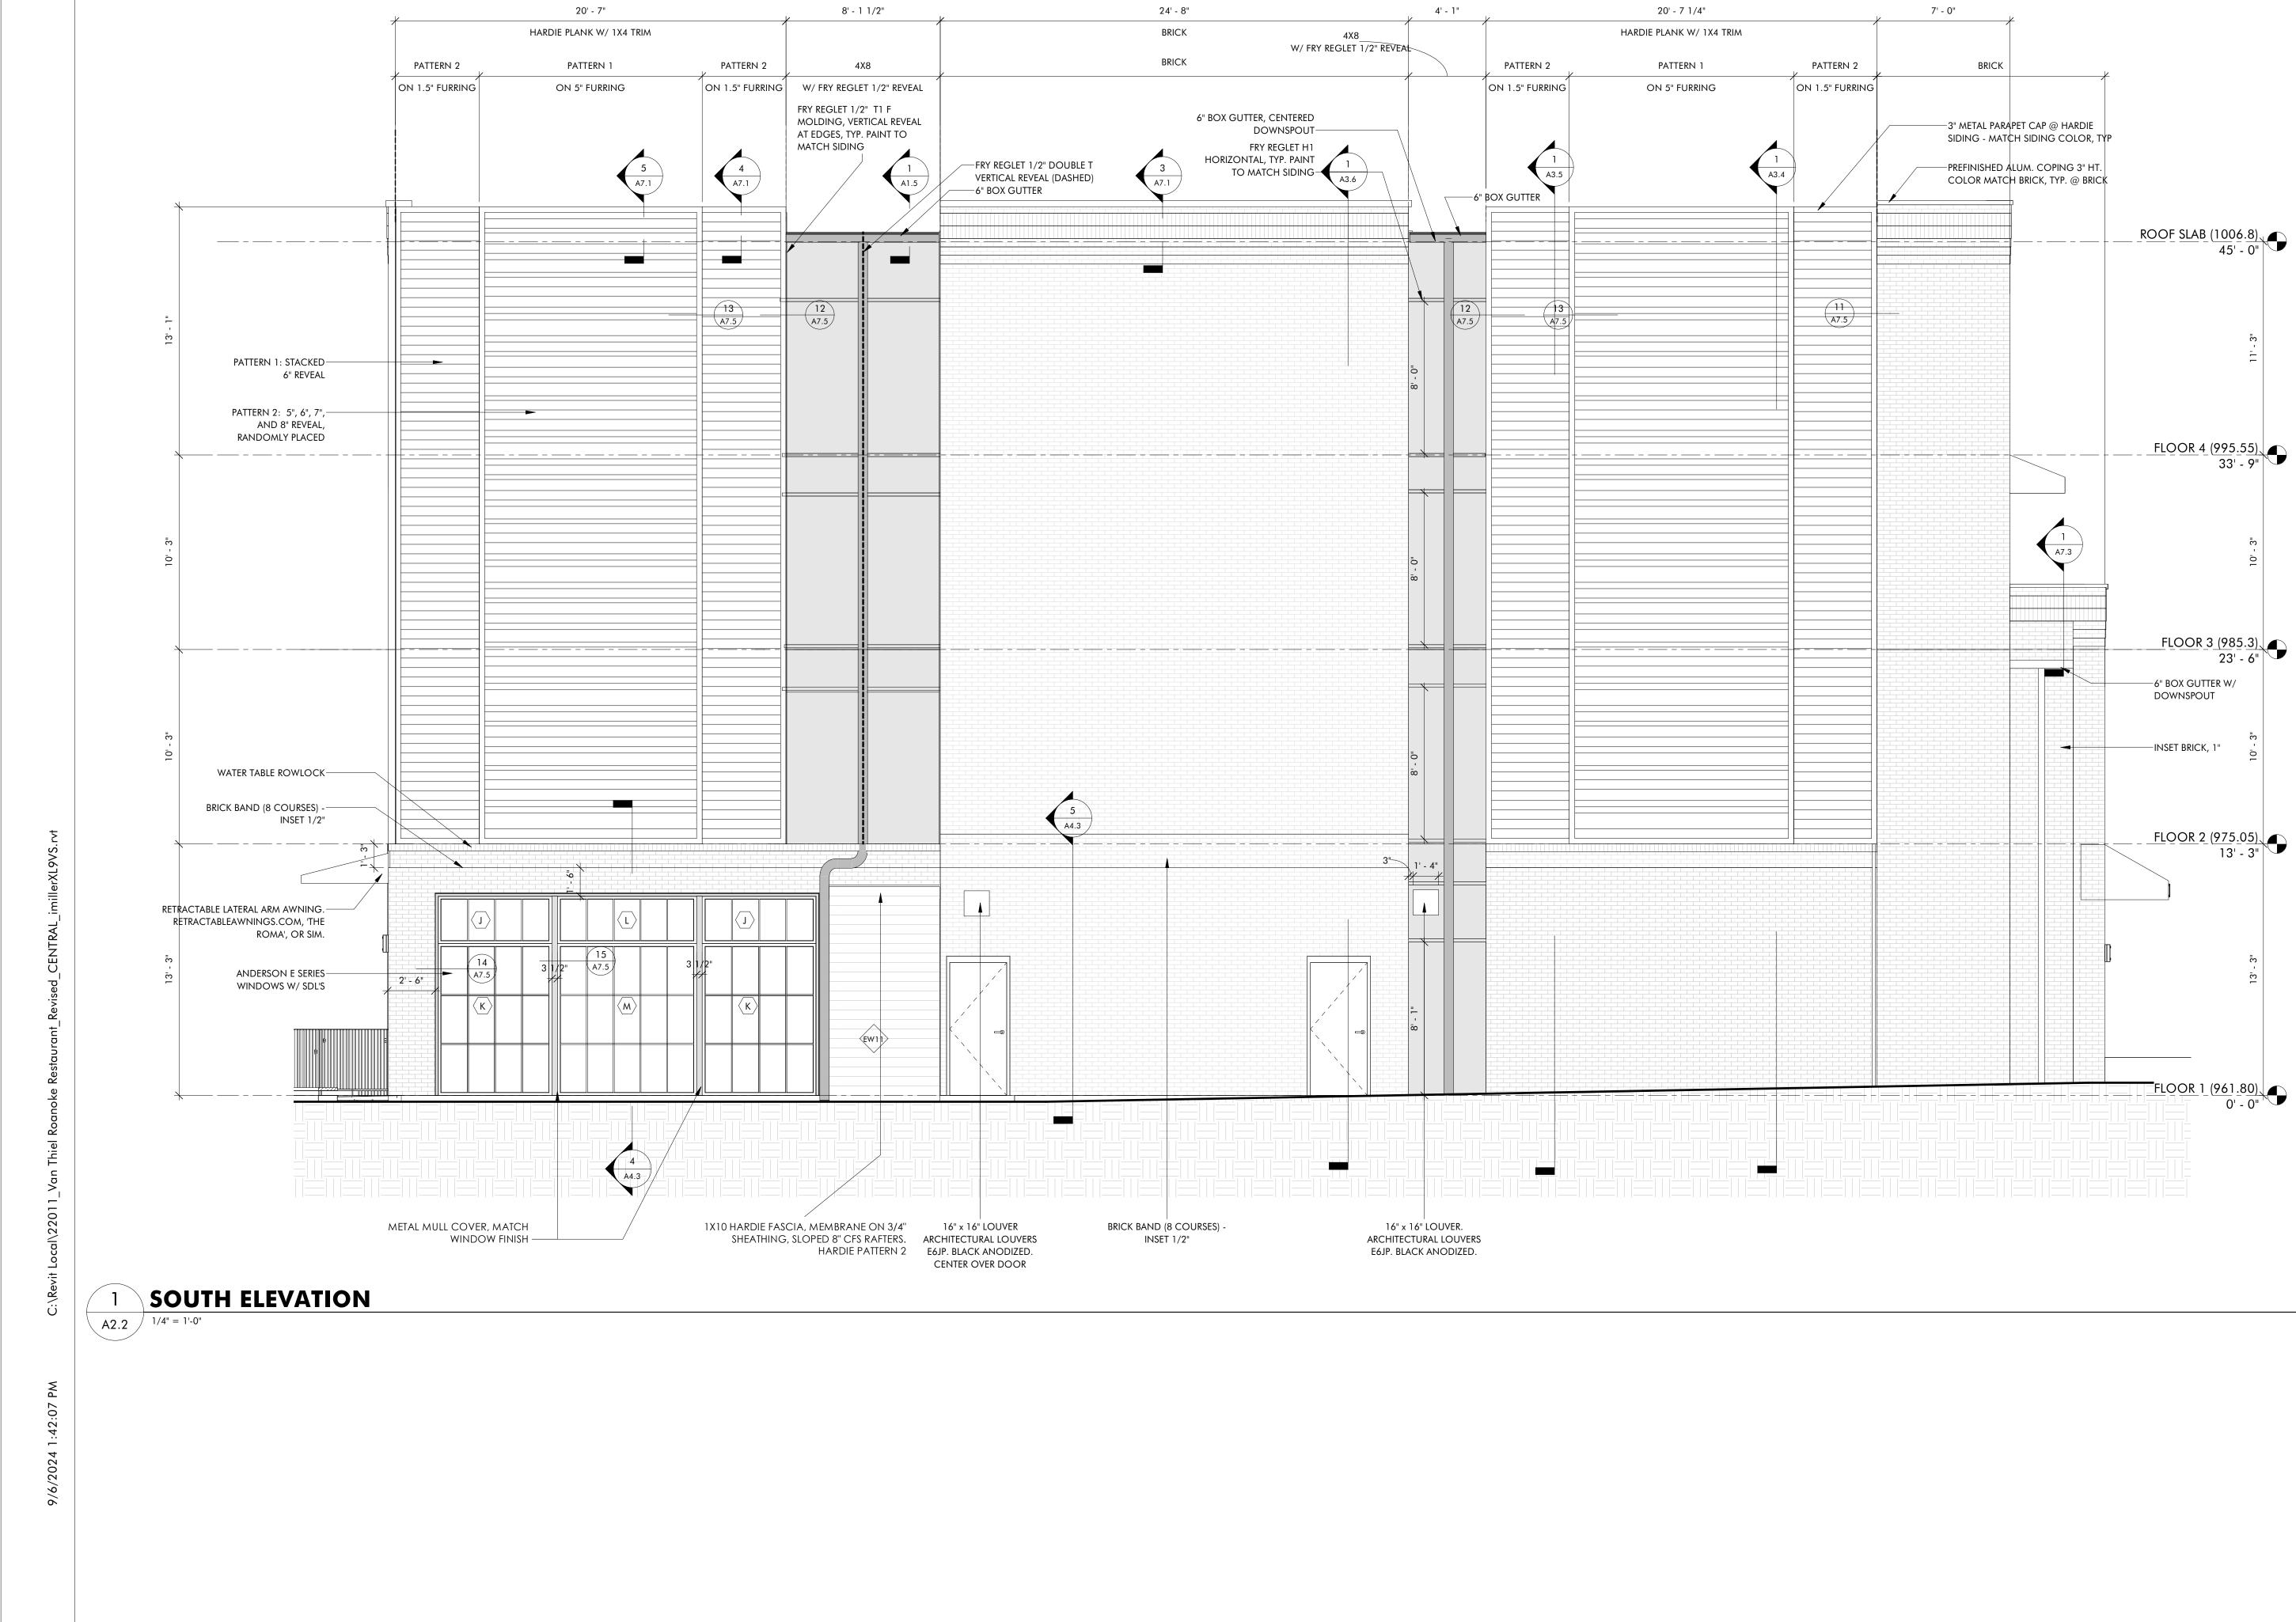

**A2.2** 

2221 CRYSTAL SPRING AVE. SW RONAOKE, VA 24014

FOR

VAN THIEL

| JOB NUMBE  | R 22011               |
|------------|-----------------------|
| DATE       | 8/30/24               |
| DRAWN BY   | ISM, GH, CS           |
| APPROVED E | BRW                   |
| 2017       | © brwarchitects, p.c. |

CONSTRUCTION SET

| REVISIONS |  |  |
|-----------|--|--|
|           |  |  |
|           |  |  |
|           |  |  |
|           |  |  |
|           |  |  |
|           |  |  |
|           |  |  |
|           |  |  |
|           |  |  |
|           |  |  |
|           |  |  |