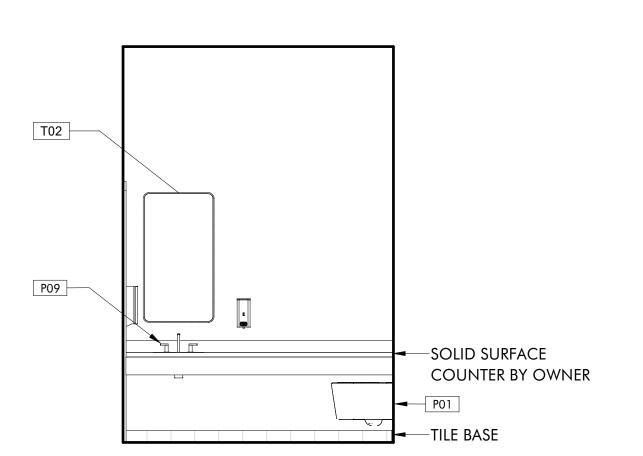

|
| T08                       | MIRROR                                                  | ELEGANT      | MR4077BK  |                                                  |
| T09                       | TOWEL HOOK                                              | BRIZO        |           |                                                  |
| T11                       | LIQUID SOAD DISPENSER                                   | Mediclinics  |           |                                                  |



1 RESTAURANT - WINDOW WALL

A6.1 3/8" = 1'-0"





7 **RESTROOMS 104 - E**A6.1 3/8" = 1'-0"



3 **EMPLOYEE BR - N**A6.1 3/8" = 1'-0"



4 **EMPLOYEE BR - S**A6.1 3/8" = 1'-0"



5 **EMPLOYEE BR - W**A6.1 3/8" = 1'-0"



6 FL1 - ENLARGED - EMPLOYEE BR
A6.1 1/2" = 1'-0"





RESTROOMS 104 - N

A6.1 3/8" = 1'-0"







| 11   | RESTROOMS 104 - W |
|------|-------------------|
| A6.1 | 3/8" = 1'-0"      |



8 FL1 - ENLARGED - RESTROOMS 104

A6.1 1/2" = 1'-0"



THE HAYNES

2221 CRYSTAL SPRING AVE. SW RONAOKE, VA 24014

FOR

VAN THIEL



| JOB NUMBE  | R 22011               |
|------------|-----------------------|
| DATE       | 8/30/24               |
| DRAWN BY   | ISM, GH, CS           |
| APPROVED B | Y BRW                 |
| 2017       | © brwarchitects, p.c. |

CONSTRUCTION SET



**A6.1** 

INTERIOR ELEVATIONS











A6.2 1/2" = 1'-0"





6 ADA RESTROOM - S

A6.2  $\sqrt{3/8"} = 1'-0"$ 





ADA RESTROOM - N

A6.2 3/8" = 1'-0"



4 ADA RESTROOM - E





2 ADA RESTROOM - W

5 FL3 - ENLARGED - ROOM 1 BR

A6.2 1/2" = 1'-0"

RESTAURANT - ADA RESTROO