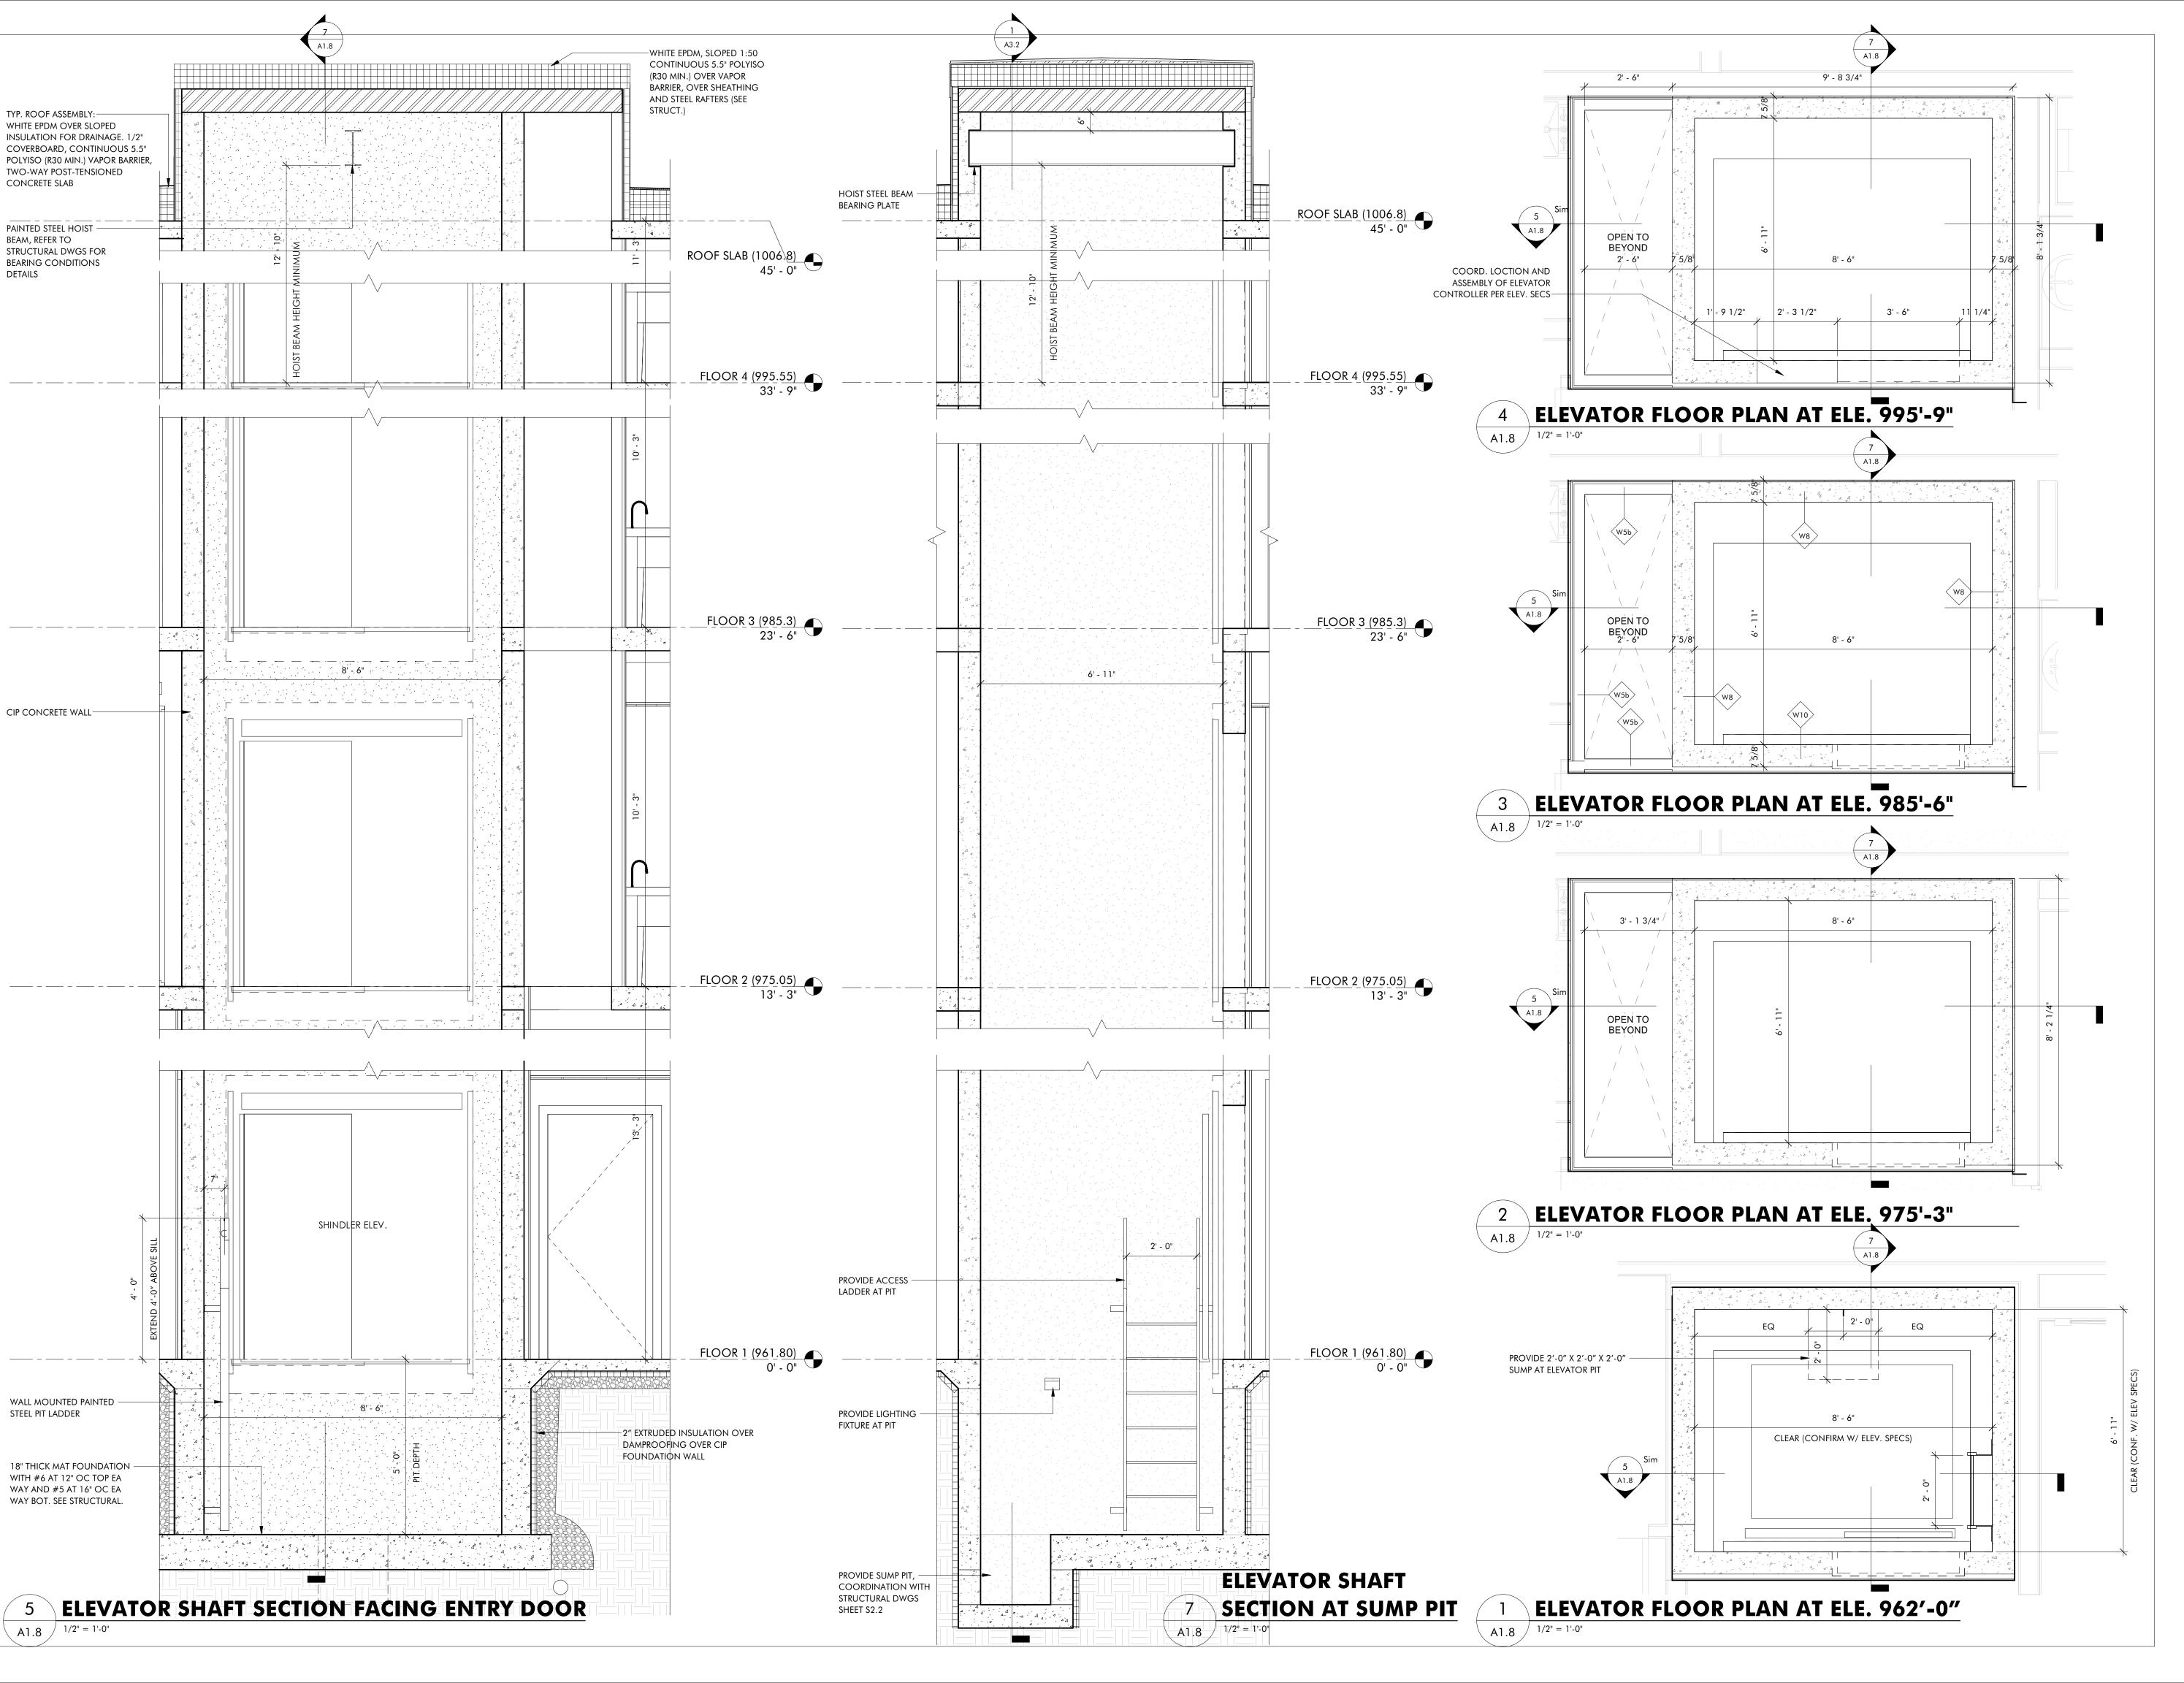

CONSTRUCTION SET

| revisions |  |  |
|-----------|--|--|
|           |  |  |
|           |  |  |
|           |  |  |
|           |  |  |
|           |  |  |
|           |  |  |
|           |  |  |
|           |  |  |
|           |  |  |
|           |  |  |
|           |  |  |

A1.8

**ELEVATOR SHAFT** 

THE HAYNES

2221 CRYSTAL SPRING AVE. SW RONAOKE, VA 24014

FOR

VAN THIEL

| JOB NUMBI | ER 22011              |
|-----------|-----------------------|
| DATE      | 8/30/24               |
| DRAWN BY  | ISM, GH, CS           |
| APPROVED  | BY BRW                |
| 2017      | © brwarchitects, p.c. |