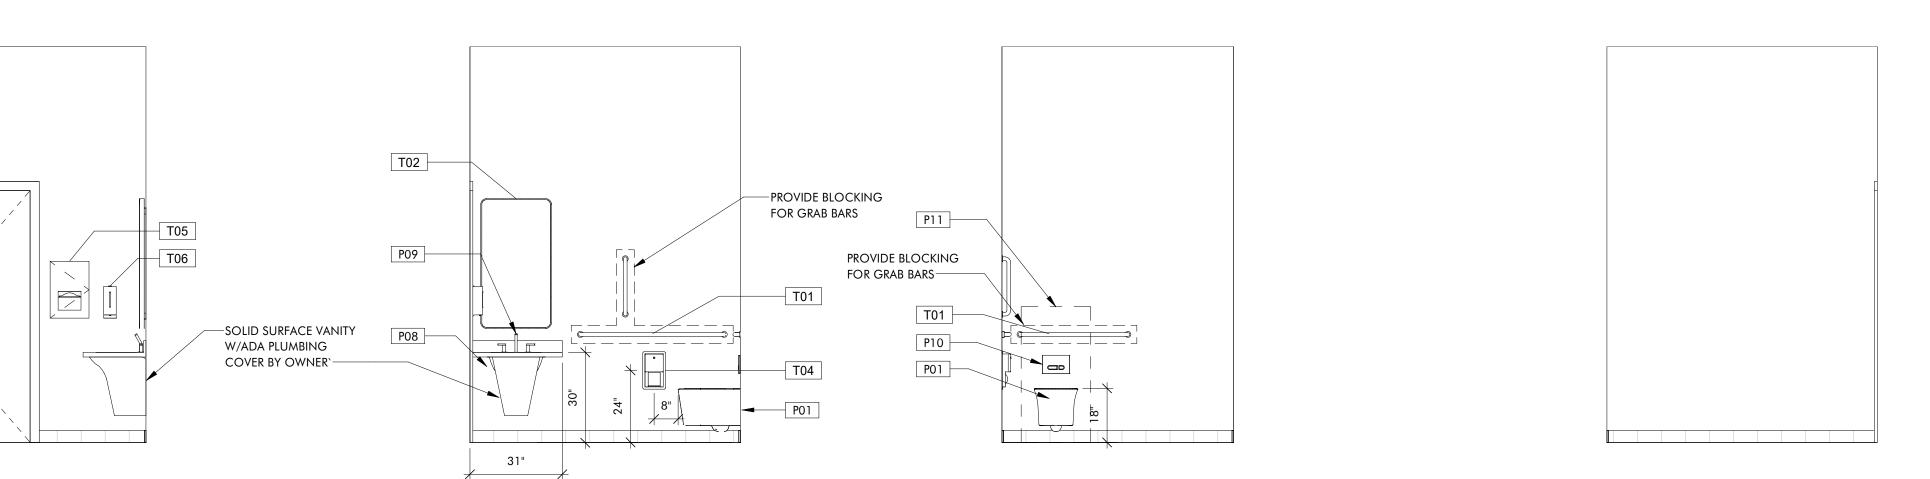

(H1)

SUITE ENTRY DOOR:

20 MIN FIRE RATING (WHERE

APPLICABLE, SEE SCHED.)

1 3/4" SOLID CORE PAINT GRADE

FLUSH WOOD PANEL DOOR W/

APPLIED TRIM BOTH SIDES.

STC 55 MIN

FOREST BRIGHT (OR SIM)

SUITE COMMUNICATING DOOR:

20 MIN FIRE RATING

1 3/4" SOLID CORE PAINT GRADE FLUSH WOOD

PANEL DOOR W/ APPLIED TRIM BOTH SIDES.

STC 55 MIN

2 DOOR BACK TO BACK IN SINGLE FRAME

FOREST BRIGHT (OR SIM)

SUITE DOOR STYLE:

SUITE SLIDING DOOR:

1 3/4" SOLID CORE PAINT

GRADE FLUSH WOOD

PANEL DOOR W/ APPLIED

TRIM BOTH SIDES. PANEL

DOOR ON OVERHEAD

TRACK, RECESSED INTO

COLOR TBD.

|              | DOOR SCHEDULE - FIRST FLOOR              |                           |                          |                                 |              |                                     |                  |                                                                                                            |                                           |                |
|--------------|------------------------------------------|---------------------------|--------------------------|---------------------------------|--------------|-------------------------------------|------------------|------------------------------------------------------------------------------------------------------------|-------------------------------------------|----------------|
| DOOR         |                                          | DOOR                      |                          |                                 | DOOR         |                                     | ME HW            |                                                                                                            |                                           | DOOR           |
| NO.          | LOCATION                                 | MATERIAL                  | HEIGHT                   | WIDTH                           | TYPE         | MATERIAL                            | TYPE SET         | NOTES                                                                                                      |                                           | NO.            |
| 100<br>101A  | 100 LOBBY<br>100 LOBBY                   | MTL / GLASS<br>WD / GLASS | 10' - 0 1/4"             | 6' - 1 1/16"                    | A1<br>B      | MTL<br>WD                           | CURTAIN WALL 1   | ENTRY DOOR. ADA ACCESSIBILITY. CLOSERS. AUTOMATED OPE<br>INTERIOR DOUBLE DOOR. MAGNETIC HOLD-OPEN HARDWARE |                                           | 200.0          |
| 101A<br>101B | 101 LOBBY                                | WD / GLASS                | 10 - 0"                  | 6' - 0"                         | В            | WD                                  | 2 2              | INTERIOR DOUBLE DOOR. MAGNETIC HOLD-OPEN HARDWARE<br>INTERIOR DOUBLE DOOR. MAGNETIC HOLD-OPEN HARDWARE     | ,                                         | 200.1          |
| 102          | 101 VIN BAR                              | CLAD WD / GLASS           | 8' - 0"                  | 6' - 0"                         | С            | WD                                  | 3.1              | EXTERIOR FRENCH DOOR. FIXED PANELS, NO HARDWARE. 2-0 )                                                     | · · · · · · · · · · · · · · · · · · ·     |                |
| 103          | 101 VIN BAR                              | CLAD WD / GLASS           | 8' - 0"                  | 6' - 0"                         | С            | WD                                  | 3                | EXTERIOR FRENCH DOOR. THUMBTURN LOCK. DEADBOLT. CLC                                                        | DSER. SINGLE LEAF OPERATOR. 2-0 X 6-0     | 201.1          |
| 104          | 101 VIN BAR                              | CLAD WD / GLASS           | 8' - 0"                  | 6' - 0"                         | С            | WD                                  | 3.1              | TRANSOM<br>EXTERIOR FRENCH DOOR. FIXED PANELS, NO HARDWARE. 2-0 )                                          | C 6-0 TRANSOM                             | 201.3          |
| 105          | 101 VIN BAR                              | CLAD WD / GLASS           | 8' - 0"                  | 6' - 0"                         | С            | WD                                  |                  | EXTERIOR FRENCH DOOR. FIXED PANELS, NO HARDWARE. 2-0.)                                                     |                                           | 201.4          |
| 106          | 102 SOUTH STAIR                          | MTL                       | 7' - 0"                  | 3' - 0"                         | D            | MTL                                 | 4                | 1.5 HR FIRE RATED MTL DOOR, CLOSER, PANIC HARDWARE. (NI                                                    | FPA 80, NFPA 101, IBC 2018). MOULDING     | 201.5          |
| 107          | 100 COLITIL CTAIR                        | AATI                      | 71 011                   | 21 01                           |              | AATI                                | 5                | ONE SIDE                                                                                                   | WARE (NERA 00 NERA 101 IDC 0010) PEID     | 201.6          |
| 107          | 102 SOUTH STAIR                          | MTL                       | 7' - 0"                  | 3' - 0"                         | D            | MTL                                 | 5                | 1.5 HR FIRE RATED MTL EXTERIOR DOOR, CLOSER, PANIC HARD<br>INTERCOM                                        | WARE. (NFPA 80, NFPA 101, IBC 2018) RFID. | 201.7<br>202.1 |
| 108          | 103 SPRINKLER ROOM                       | MTL                       | 7' - 0"                  | 3' - 0"                         | D            | MTL                                 | 6                | 1.5 HR FIRE RATED MTL EXTERIOR DOOR, CLOSER, SIMPLE LOCK                                                   | K. (NFPA 80, NFPA 101, IBC 2018)          | 202.1          |
| 109          | 104B STOR                                | MTL                       | 7' - 0"                  | 3' - 0"                         | D            | MTL                                 | 7                | 1.5 HR FIRE RATED MTL EXTERIOR DOOR, CLOSER,, MOULDING                                                     | ·                                         | 202.2          |
| 110          | 104 PRIVATE DINING 104 PRIVATE DINING    | WD<br>WD                  | 7' - 0"<br>7' - 0"       | 4' - 0"<br>4' - 0"              | F F          | MTL<br>MTL                          | 8                | HOLD-OPEN HARDWARE, KEYED LOCK, MOULDING BOTH SIDE<br>HOLD-OPEN HARDWARE, KEYED LOCK, MOULDING BOTH SIDE   | ·                                         | 202.3          |
| 113          | 105 RESTROOMS                            | WD                        | 7' - 0"                  | 2' - 6"                         | F F          | MTL                                 | 9                | 1ST FLOOR INTERIOR DOOR. CLOSER, PRIVACY LOCK, OCCUP,                                                      |                                           | 202.4          |
| 114          | 105 RESTROOMS                            | WD                        | 7' - 0"                  | 2' - 6"                         | F            | MTL                                 | 9                | 1ST FLOOR INTERIOR DOOR. CLOSER, PRIVACY LOCK, OCCUP,                                                      |                                           | 204.1          |
| 115          | 105 RESTROOMS                            | WD                        | 7' - 0"                  | 3' - 0"                         | F            | MTL                                 | 9                | 1ST FLOOR INTERIOR DOOR. CLOSER, PRIVACY LOCK, OCCUP.                                                      |                                           | 0010           |
| 116          | 105 RESTROOMS                            | WD                        | 7' - 0"                  | 2' - 6"                         | F            | MTL                                 | 9                | 1ST FLOOR INTERIOR DOOR, CLOSER, PRIVACY LOCK, OCCUP                                                       |                                           | 204.2          |
| 117          | ELEVATOR LOBBY 106 OFFICE                | WD<br>WD                  | 7' - 0"<br>7' - 0"       | 3' - 0"                         | F            | MTL<br>MTL                          | 10               | 1ST FLOOR INTERIOR DOOR. CLOSER, KEYED LOCK,APPLIED TR<br>1ST FLOOR INTERIOR DOOR. CLOSER, KEYED LOCK      | IW ROTH 2IDE2                             | 204.4          |
| 119          | 108 RECEIVING /                          | MTL                       | 7' - 0"                  | 6' - 0"                         | E            | MTL                                 | 12               | MTL INTERIOR DOUBLE SWING DOOR. LOCKABLE, GLASS VIEW                                                       | LITE, HOLD OPEN HARDWARE                  | 204.5          |
|              | STORAGE                                  |                           |                          |                                 |              |                                     |                  |                                                                                                            |                                           | 204.6          |
|              | 112 EMPLOYEE RESTROOM<br>108 RECEIVING / | MTL<br>MTL                | 7' - 0"<br>7' - 0"       | 3' - 0"                         | E            | MTL                                 | 9                | MTL INTERIOR SINGLE DOOR, CLOSER, PRIVACY LOCK                                                             |                                           | 205.1          |
| 122          | STORAGE                                  | MIL                       | /· - U·                  | 3' - 0"                         | E            | MTL                                 | 13               | MTL INTERIOR SINGLE DOOR, CLOSER, KEYED LOCK                                                               |                                           | 205.2          |
| 123          | 108 RECEIVING /                          | MTL                       | 7' - 0"                  | 6' - 0"                         | Е            | MTL                                 | 14               | MTL INTERIOR DOUBLE DOOR, KEYED LOCK                                                                       |                                           | 205.3          |
|              | STORAGE                                  | AATI                      | 71 011                   | 41 011                          |              | AATI                                | 1.5              | ALTI EVTERIOR A O DOOR CLOSER VIDEO INTERCOM REID                                                          |                                           | 205.4          |
| 124          | 108 RECEIVING /<br>STORAGE               | MTL                       | 7' - 0"                  | 4' - 0"                         | F            | MTL                                 | 15               | MTL EXTERIOR 4-0 DOOR, CLOSER. VIDEO INTERCOM, RFID                                                        |                                           | 205.5<br>205.6 |
| 125          | 115 NORTH STAIR                          | MTL                       | 7' - 0"                  | 3' - 0"                         | D            | MTL                                 | 4                | 1.5 HR FIRE RATED MTL DOOR, CLOSER, PANIC HARDWARE. (N                                                     | FPA 80, NFPA 101, IBC 2018) MOULDING      | 205.8          |
| 10/          | 115 NORTH STAIR                          |                           | 71 011                   | 01 011                          |              | ) A T                               | 00               | ONE SIDE                                                                                                   | WARE AVERA OF MERA 101 IDC 0010           |                |
| 126          | 115 NORTH STAIR                          | MTL                       | 7' - 0"                  | 3' - 0"                         | D            | MTL                                 | 22               | 1.5 HR FIRE RATED MTL EXTERIOR DOOR, CLOSER, PANIC HARD<br>KEYED LOCK                                      | WARE. (NFPA 80, NFPA 101, IBC 2018)       | 206.2          |
| 127          | 114 RESTAURANT                           | CLAD WD / GLASS           | 8' - 0"                  | 6' - 0"                         | С            | WD                                  | 3.1              | EXTERIOR FRENCH DOOR. FIXED PANELS, NO HARDWARE. 2-0                                                       | ( 6-0 TRANSOM                             | 206.3<br>206.4 |
|              | 114 RESTAURANT                           | CLAD WD / GLASS           | 8' - 0"                  | 6' - 0"                         | С            | WD                                  |                  | EXTERIOR FRENCH DOOR. FIXED PANELS, NO HARDWARE. 2-0                                                       |                                           | 207.0          |
| 129          | 114 RESTAURANT                           | CLAD WD / GLASS           | 8' - 0"                  | 6' - 0"                         | С            | WD                                  | 3                | EXTERIOR FRENCH DOOR. THUMBTURN LOCK. DEADBOLT. CLC<br>TRANSOM                                             | DSER. SINGLE LEAF OPERATOR. 2-0 X 6-0     |                |
| 130          | 104 PRIVATE DINING                       | MTL / GLASS               | 8' - 0"                  | 6' - 0"                         | M            | MTL                                 | 1.1              | EXTERIOR FRENCH DOOR. THUMBTURN LOCK. DEADBOLT. CLO                                                        | DSER. SINGLE LEAF OPERATOR. 2-0 X 6-0     | 207.1          |
|              |                                          |                           |                          |                                 |              |                                     |                  | TRANSOM                                                                                                    |                                           | 207.2          |
| 131          | 116 WINE HALL                            |                           | 7' - 0"                  | 3' - 0"                         | F            | MTL                                 | 16               | HOLD OPEN, KEYED LOCK, DECORATIVE MOULDING BOTH SIE                                                        | DE, HOLD OPEN                             | 207.3          |
| D.           | OOR TYPES                                |                           |                          |                                 |              |                                     |                  |                                                                                                            |                                           | 207.4          |
|              | OOK TITES                                |                           |                          |                                 |              | 6' - 0"                             |                  |                                                                                                            |                                           | 207.5          |
|              |                                          |                           |                          |                                 | *            | <del></del>                         |                  |                                                                                                            |                                           | 208.1          |
|              |                                          |                           |                          |                                 |              |                                     | 0                |                                                                                                            |                                           | 208.2          |
|              |                                          |                           |                          | <u>``</u>                       |              |                                     | 5                |                                                                                                            |                                           | 208.3          |
|              |                                          |                           |                          |                                 |              |                                     |                  |                                                                                                            | <u> </u>                                  | 208.4          |
|              |                                          |                           |                          |                                 |              |                                     | /                |                                                                                                            |                                           | 208.5          |
|              | GLASS GLA                                | 722,                      | GLASS                    | GLASS                           |              |                                     |                  |                                                                                                            |                                           | 209.1          |
|              |                                          |                           |                          | /                               | GLAS         | S GLASS                             |                  |                                                                                                            |                                           |                |
|              |                                          | /                         |                          | /11                             |              |                                     | -<br>∞           | ⟨´                                                                                                         | (   WD.       WD.   )                     | 209.2          |
|              |                                          |                           |                          |                                 |              |                                     |                  |                                                                                                            |                                           | 209.3          |
|              |                                          |                           |                          | /                               |              |                                     |                  | wb,                                                                                                        | WD. WD.                                   | 210.1          |
|              |                                          |                           |                          | <u> </u>                        |              |                                     |                  | wb.                                                                                                        | WD.                                       | 210.1          |
|              |                                          |                           |                          |                                 |              | <u></u>                             |                  |                                                                                                            |                                           | 210.2          |
|              | A                                        |                           | В                        | )                               |              | (C)                                 | D                | E                                                                                                          | G                                         | 210.3          |
|              | FRONT ENTRY DO                           | OOR:                      | RESTAURANT EI            | NTRY DOOR:                      | <u>P</u> A   | TIO DOOR:                           | STAIRWELL DOO    | R: SERVICE DOOR: RESTAURANT INTERIOR                                                                       | PRIVATE DINING DOOR:                      | 211.1          |
|              | COMMERCIAL RATED<br>GLASS ENTRY DC       | •                         | COMMERCIAL<br>GLASS ENTR |                                 |              | OD FRENCH DOO PANEL, SEE SCHED      |                  |                                                                                                            | 1 3/4" SOLID CORE<br>PAINT GRADE FLUSH    | 211.2          |
|              | TEMPERED LOW-E (                         |                           | TEMPERED LO              |                                 | ,            | ED LOW-E GLASS.                     | NFPA 80, NFPA 10 | ,                                                                                                          | WOOD PANEL DOOR W/                        | 212.1          |
|              | IN KAWNEER CURTAI                        | IN WALL                   |                          |                                 |              | IBLE THRESHOLD.                     | 2018             | PANEL DOOR W/ APPLIED                                                                                      | APPLIED TRIM.                             | 213.0          |
|              | SYSTEM                                   |                           |                          |                                 |              | W FRAME MULLED FRANSOM.             | FLUSH. PAINTE    | D. 12"X12" GLASS LITE TRIM BOTH SIDES. ONLY WHERE NOTED                                                    | COLOR TBD.                                |                |
|              |                                          |                           |                          |                                 |              | DW E GLASS                          |                  | ON SCHEDULE COLOR TBD.                                                                                     |                                           |                |
|              |                                          |                           |                          |                                 |              | (C1)                                |                  |                                                                                                            |                                           |                |
|              |                                          |                           |                          |                                 |              | CONY DOOR:                          | D.               |                                                                                                            |                                           |                |
|              |                                          |                           |                          |                                 |              | OD FRENCH DOO<br>(E, 1 FIXED PANEL) | К                |                                                                                                            |                                           |                |
|              |                                          |                           |                          |                                 | TEMPERI      | ED LOW-E GLASS.                     |                  |                                                                                                            |                                           |                |
|              |                                          |                           |                          |                                 | ACCESS       | IBLE THRESHOLD.                     |                  |                                                                                                            |                                           |                |
|              |                                          |                           |                          |                                 | RAIC         | ONY DOOR:                           |                  |                                                                                                            |                                           |                |
|              |                                          |                           |                          |                                 | CLAD WOO     | D FRENCH DOOR                       |                  | 6' - 0"                                                                                                    |                                           |                |
|              |                                          |                           |                          |                                 | ,            | ED PANEL)<br>D LOW-E GLASS.         |                  | *                                                                                                          |                                           |                |
|              |                                          |                           | Oll                      |                                 |              | ' - 1"                              |                  |                                                                                                            |                                           |                |
|              |                                          | 6' -                      |                          |                                 | 2' - 6"      | 2' - 6"                             | = CAR FOR        |                                                                                                            | 2, - 6                                    |                |
|              |                                          | 2' - 10"                  | 3' - 2"                  |                                 | <del> </del> | * /                                 | GAP FOR VENTING  |                                                                                                            |                                           |                |
|              |                                          |                           |                          |                                 |              | <b> </b>                            | $\mathcal{A}$    |                                                                                                            | $\neg \parallel \circ \mid$               |                |
|              |                                          |                           | · <del></del>            | —trim overhang t                | ○            |                                     | + + -            |                                                                                                            |                                           |                |
|              | <u> </u>                                 |                           |                          | —TRIM OVERHANG T<br>COVER TRACK | O TOILET     | SHOWER                              |                  |                                                                                                            |                                           |                |
|              |                                          |                           |                          | COVER TRACK                     | , ·          | SHOWER                              |                  |                                                                                                            |                                           |                |
|              | WD.                                      | OPEN<br>BEYOND            | WD.                      |                                 | , ·          |                                     |                  | WD. WD.                                                                                                    |                                           |                |
|              | WD. = 2 - 12                             | OPEN                      |                          | COVER TRACK  —FINISHED WALL     | TOILET       |                                     | 0 -              | WD. WD.                                                                                                    | - 88 - 0 - 18                             |                |

SUITE TOILET / SHOWER

PARTITION: 1"X1" STAINLESS STEEL FRAME

WITH OPAQUE GLASS SHOWER

/ TOILET PARTITION (TEMPERED)

THE HAYNES

2221 CRYSTAL SPRING AVE. SW RONAOKE, VA 24014

FOR

VAN THIEL