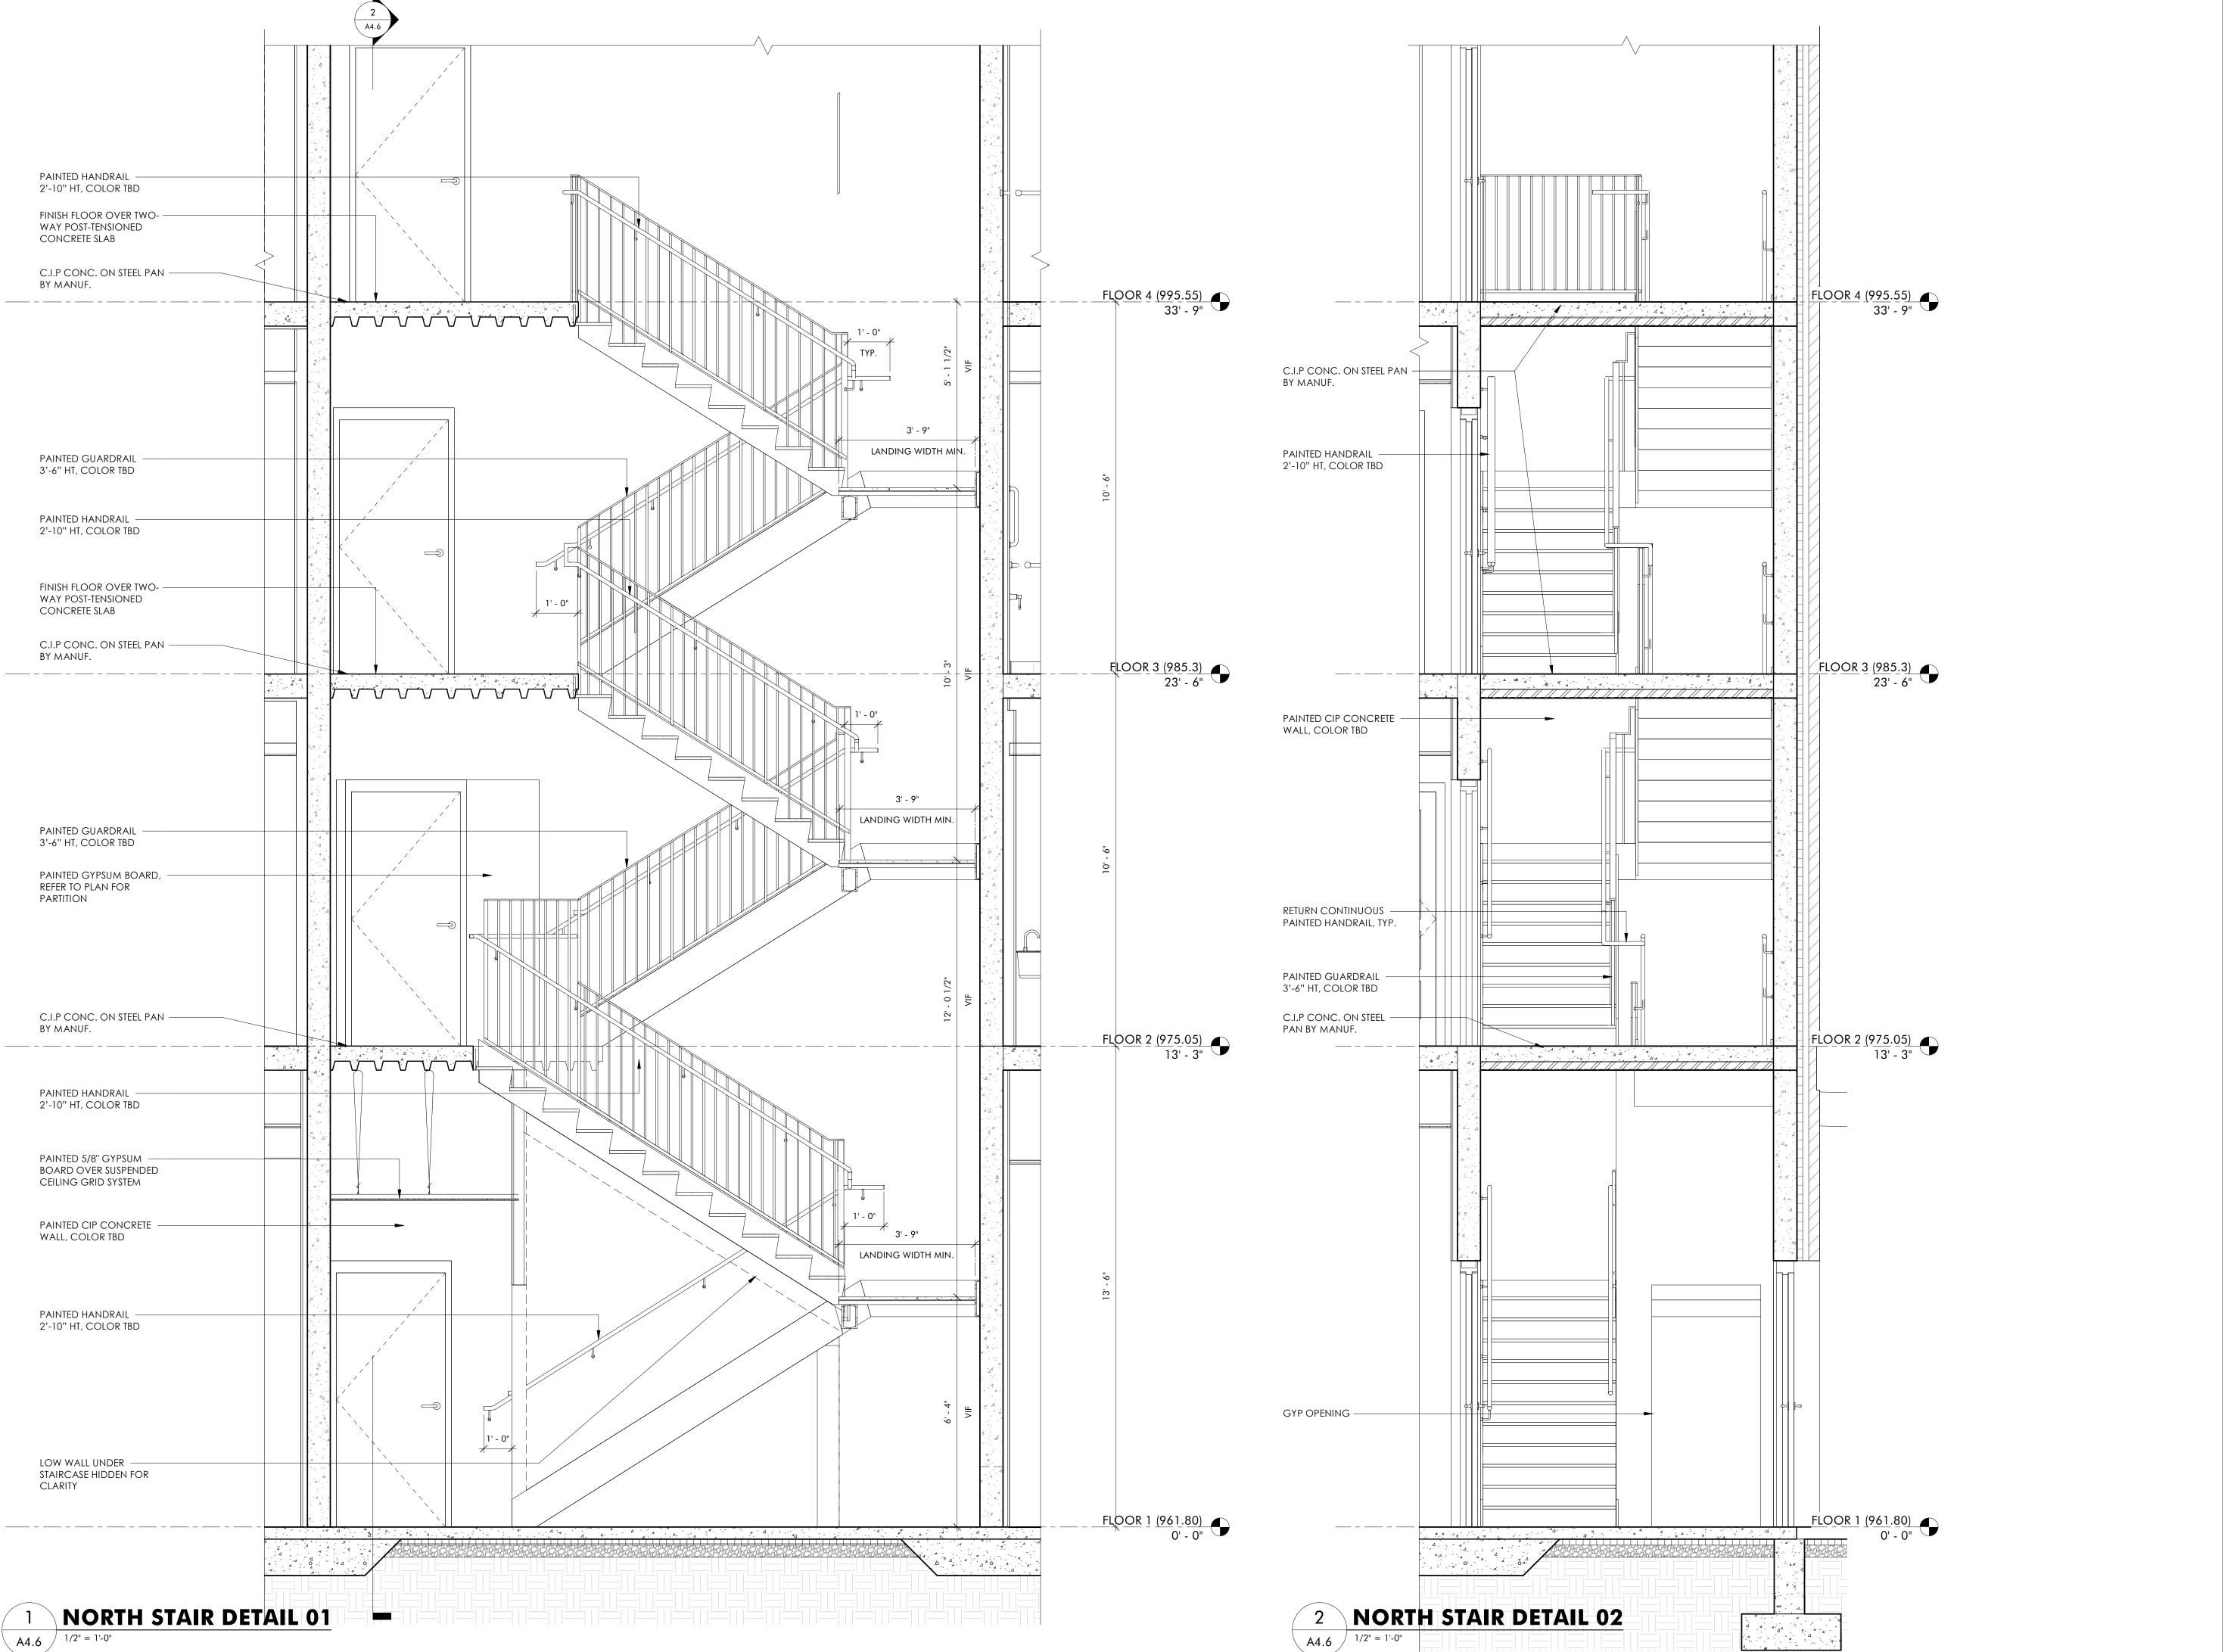

CONSTRUCTION SET

| revisions |  |  |  |  |  |
|-----------|--|--|--|--|--|
|           |  |  |  |  |  |
|           |  |  |  |  |  |
|           |  |  |  |  |  |
|           |  |  |  |  |  |
|           |  |  |  |  |  |
|           |  |  |  |  |  |
|           |  |  |  |  |  |
|           |  |  |  |  |  |
|           |  |  |  |  |  |
|           |  |  |  |  |  |

**A4.6** 

WALL SECTIONS -SHAFTS

| ) | <u> </u>                                 |
|---|------------------------------------------|
| ) | 1 3/4" SOLID CORE PAINT GRADE FLUSH WOOD |
| : | PANEL DOOR W/ APPLIED TRIM ONE SIDE.     |
| , | FOREST BRIGHT (OR SIM)                   |
|   |                                          |
|   | COLOR TBD.                               |
|   |                                          |
|   |                                          |