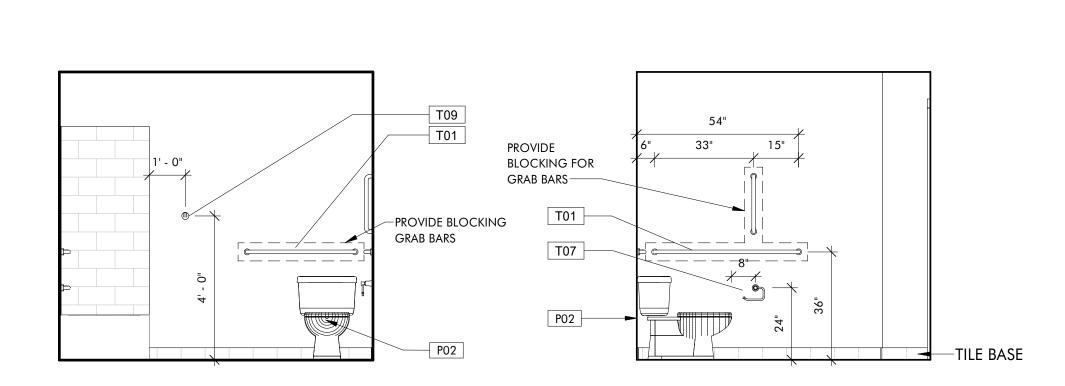

COLOR TBD.

|              | DOOR SCHEDULE - FIRST FLOOR              |                           |                          |                                 |              |                                     |                  |                                                                                                            |                                           |                |
|--------------|------------------------------------------|---------------------------|--------------------------|---------------------------------|--------------|-------------------------------------|------------------|------------------------------------------------------------------------------------------------------------|-------------------------------------------|----------------|
| DOOR         |                                          | DOOR                      |                          |                                 | DOOR         |                                     | ME HW            |                                                                                                            |                                           | DOOR           |
| NO.          | LOCATION                                 | MATERIAL                  | HEIGHT                   | WIDTH                           | TYPE         | MATERIAL                            | TYPE SET         | NOTES                                                                                                      |                                           | NO.            |
| 100<br>101A  | 100 LOBBY<br>100 LOBBY                   | MTL / GLASS<br>WD / GLASS | 10' - 0 1/4"             | 6' - 1 1/16"                    | A1<br>B      | MTL<br>WD                           | CURTAIN WALL 1   | ENTRY DOOR. ADA ACCESSIBILITY. CLOSERS. AUTOMATED OPE<br>INTERIOR DOUBLE DOOR. MAGNETIC HOLD-OPEN HARDWARE |                                           | 200.0          |
| 101A<br>101B | 101 LOBBY                                | WD / GLASS                | 10 - 0"                  | 6' - 0"                         | В            | WD                                  | 2 2              | INTERIOR DOUBLE DOOR. MAGNETIC HOLD-OPEN HARDWARE<br>INTERIOR DOUBLE DOOR. MAGNETIC HOLD-OPEN HARDWARE     | ,                                         | 200.1          |
| 102          | 101 VIN BAR                              | CLAD WD / GLASS           | 8' - 0"                  | 6' - 0"                         | С            | WD                                  | 3.1              | EXTERIOR FRENCH DOOR. FIXED PANELS, NO HARDWARE. 2-0 )                                                     | · · · · · · · · · · · · · · · · · · ·     |                |
| 103          | 101 VIN BAR                              | CLAD WD / GLASS           | 8' - 0"                  | 6' - 0"                         | С            | WD                                  | 3                | EXTERIOR FRENCH DOOR. THUMBTURN LOCK. DEADBOLT. CLC                                                        | DSER. SINGLE LEAF OPERATOR. 2-0 X 6-0     | 201.1          |
| 104          | 101 VIN BAR                              | CLAD WD / GLASS           | 8' - 0"                  | 6' - 0"                         | С            | WD                                  | 3.1              | TRANSOM<br>EXTERIOR FRENCH DOOR. FIXED PANELS, NO HARDWARE. 2-0 )                                          | C 6-0 TRANSOM                             | 201.3          |
| 105          | 101 VIN BAR                              | CLAD WD / GLASS           | 8' - 0"                  | 6' - 0"                         | С            | WD                                  |                  | EXTERIOR FRENCH DOOR. FIXED PANELS, NO HARDWARE. 2-0.)                                                     |                                           | 201.4          |
| 106          | 102 SOUTH STAIR                          | MTL                       | 7' - 0"                  | 3' - 0"                         | D            | MTL                                 | 4                | 1.5 HR FIRE RATED MTL DOOR, CLOSER, PANIC HARDWARE. (NI                                                    | FPA 80, NFPA 101, IBC 2018). MOULDING     | 201.5          |
| 107          | 100 COLITIL CTAIR                        | AATI                      | 71 011                   | 21 01                           |              | AATI                                | 5                | ONE SIDE                                                                                                   | WARE (NERA 00 NERA 101 IDC 0010) PEID     | 201.6          |
| 107          | 102 SOUTH STAIR                          | MTL                       | 7' - 0"                  | 3' - 0"                         | D            | MTL                                 | 5                | 1.5 HR FIRE RATED MTL EXTERIOR DOOR, CLOSER, PANIC HARD<br>INTERCOM                                        | WARE. (NFPA 80, NFPA 101, IBC 2018) RFID. | 201.7<br>202.1 |
| 108          | 103 SPRINKLER ROOM                       | MTL                       | 7' - 0"                  | 3' - 0"                         | D            | MTL                                 | 6                | 1.5 HR FIRE RATED MTL EXTERIOR DOOR, CLOSER, SIMPLE LOCK                                                   | K. (NFPA 80, NFPA 101, IBC 2018)          | 202.1          |
| 109          | 104B STOR                                | MTL                       | 7' - 0"                  | 3' - 0"                         | D            | MTL                                 | 7                | 1.5 HR FIRE RATED MTL EXTERIOR DOOR, CLOSER,, MOULDING                                                     | ·                                         | 202.2          |
| 110          | 104 PRIVATE DINING 104 PRIVATE DINING    | WD<br>WD                  | 7' - 0"<br>7' - 0"       | 4' - 0"<br>4' - 0"              | F F          | MTL<br>MTL                          | 8                | HOLD-OPEN HARDWARE, KEYED LOCK, MOULDING BOTH SIDE<br>HOLD-OPEN HARDWARE, KEYED LOCK, MOULDING BOTH SIDE   | ·                                         | 202.3          |
| 113          | 105 RESTROOMS                            | WD                        | 7' - 0"                  | 2' - 6"                         | F F          | MTL                                 | 9                | 1ST FLOOR INTERIOR DOOR. CLOSER, PRIVACY LOCK, OCCUP,                                                      |                                           | 202.4          |
| 114          | 105 RESTROOMS                            | WD                        | 7' - 0"                  | 2' - 6"                         | F            | MTL                                 | 9                | 1ST FLOOR INTERIOR DOOR. CLOSER, PRIVACY LOCK, OCCUP,                                                      |                                           | 204.1          |
| 115          | 105 RESTROOMS                            | WD                        | 7' - 0"                  | 3' - 0"                         | F            | MTL                                 | 9                | 1ST FLOOR INTERIOR DOOR. CLOSER, PRIVACY LOCK, OCCUP.                                                      |                                           | 0010           |
| 116          | 105 RESTROOMS                            | WD                        | 7' - 0"                  | 2' - 6"                         | F            | MTL                                 | 9                | 1ST FLOOR INTERIOR DOOR, CLOSER, PRIVACY LOCK, OCCUP                                                       |                                           | 204.2          |
| 117          | ELEVATOR LOBBY 106 OFFICE                | WD<br>WD                  | 7' - 0"<br>7' - 0"       | 3' - 0"                         | F            | MTL<br>MTL                          | 10               | 1ST FLOOR INTERIOR DOOR. CLOSER, KEYED LOCK,APPLIED TR<br>1ST FLOOR INTERIOR DOOR. CLOSER, KEYED LOCK      | IW ROTH 2IDE2                             | 204.4          |
| 119          | 108 RECEIVING /                          | MTL                       | 7' - 0"                  | 6' - 0"                         | E            | MTL                                 | 12               | MTL INTERIOR DOUBLE SWING DOOR. LOCKABLE, GLASS VIEW                                                       | LITE, HOLD OPEN HARDWARE                  | 204.5          |
|              | STORAGE                                  |                           |                          |                                 |              |                                     |                  |                                                                                                            |                                           | 204.6          |
|              | 112 EMPLOYEE RESTROOM<br>108 RECEIVING / | MTL<br>MTL                | 7' - 0"<br>7' - 0"       | 3' - 0"                         | E            | MTL                                 | 9                | MTL INTERIOR SINGLE DOOR, CLOSER, PRIVACY LOCK                                                             |                                           | 205.1          |
| 122          | STORAGE                                  | MIL                       | /· - U·                  | 3' - 0"                         | E            | MTL                                 | 13               | MTL INTERIOR SINGLE DOOR, CLOSER, KEYED LOCK                                                               |                                           | 205.2          |
| 123          | 108 RECEIVING /                          | MTL                       | 7' - 0"                  | 6' - 0"                         | Е            | MTL                                 | 14               | MTL INTERIOR DOUBLE DOOR, KEYED LOCK                                                                       |                                           | 205.3          |
|              | STORAGE                                  | AATI                      | 71 011                   | 41 011                          |              | AATI                                | 1.5              | ALTI EVTERIOR A O DOOR CLOSER VIDEO INTERCOM REID                                                          |                                           | 205.4          |
| 124          | 108 RECEIVING /<br>STORAGE               | MTL                       | 7' - 0"                  | 4' - 0"                         | F            | MTL                                 | 15               | MTL EXTERIOR 4-0 DOOR, CLOSER. VIDEO INTERCOM, RFID                                                        |                                           | 205.5<br>205.6 |
| 125          | 115 NORTH STAIR                          | MTL                       | 7' - 0"                  | 3' - 0"                         | D            | MTL                                 | 4                | 1.5 HR FIRE RATED MTL DOOR, CLOSER, PANIC HARDWARE. (N                                                     | FPA 80, NFPA 101, IBC 2018) MOULDING      | 205.8          |
| 10/          | 115 NORTH STAIR                          |                           | 71 011                   | 01 011                          |              | ) A T                               | 00               | ONE SIDE                                                                                                   | WARE AVERA OF MERA 101 IDC 0010           |                |
| 126          | 115 NORTH STAIR                          | MTL                       | 7' - 0"                  | 3' - 0"                         | D            | MTL                                 | 22               | 1.5 HR FIRE RATED MTL EXTERIOR DOOR, CLOSER, PANIC HARD<br>KEYED LOCK                                      | WARE. (NFPA 80, NFPA 101, IBC 2018)       | 206.2          |
| 127          | 114 RESTAURANT                           | CLAD WD / GLASS           | 8' - 0"                  | 6' - 0"                         | С            | WD                                  | 3.1              | EXTERIOR FRENCH DOOR. FIXED PANELS, NO HARDWARE. 2-0                                                       | ( 6-0 TRANSOM                             | 206.3<br>206.4 |
|              | 114 RESTAURANT                           | CLAD WD / GLASS           | 8' - 0"                  | 6' - 0"                         | С            | WD                                  |                  | EXTERIOR FRENCH DOOR. FIXED PANELS, NO HARDWARE. 2-0                                                       |                                           | 207.0          |
| 129          | 114 RESTAURANT                           | CLAD WD / GLASS           | 8' - 0"                  | 6' - 0"                         | С            | WD                                  | 3                | EXTERIOR FRENCH DOOR. THUMBTURN LOCK. DEADBOLT. CLC<br>TRANSOM                                             | DSER. SINGLE LEAF OPERATOR. 2-0 X 6-0     |                |
| 130          | 104 PRIVATE DINING                       | MTL / GLASS               | 8' - 0"                  | 6' - 0"                         | M            | MTL                                 | 1.1              | EXTERIOR FRENCH DOOR. THUMBTURN LOCK. DEADBOLT. CLO                                                        | DSER. SINGLE LEAF OPERATOR. 2-0 X 6-0     | 207.1          |
|              |                                          |                           |                          |                                 |              |                                     |                  | TRANSOM                                                                                                    |                                           | 207.2          |
| 131          | 116 WINE HALL                            |                           | 7' - 0"                  | 3' - 0"                         | F            | MTL                                 | 16               | HOLD OPEN, KEYED LOCK, DECORATIVE MOULDING BOTH SIE                                                        | DE, HOLD OPEN                             | 207.3          |
| D.           | OOR TYPES                                |                           |                          |                                 |              |                                     |                  |                                                                                                            |                                           | 207.4          |
|              | OOK TITES                                |                           |                          |                                 |              | 6' - 0"                             |                  |                                                                                                            |                                           | 207.5          |
|              |                                          |                           |                          |                                 | *            | <del></del>                         |                  |                                                                                                            |                                           | 208.1          |
|              |                                          |                           |                          |                                 |              |                                     | 0                |                                                                                                            |                                           | 208.2          |
|              |                                          |                           |                          | <u>``</u>                       |              |                                     | 5                |                                                                                                            |                                           | 208.3          |
|              |                                          |                           |                          |                                 |              |                                     |                  |                                                                                                            | <u> </u>                                  | 208.4          |
|              |                                          |                           |                          |                                 |              |                                     | /                |                                                                                                            |                                           | 208.5          |
|              | GLASS GLA                                | 722,                      | GLASS                    | GLASS                           |              |                                     |                  |                                                                                                            |                                           | 209.1          |
|              |                                          |                           |                          | /                               | GLAS         | S GLASS                             |                  |                                                                                                            |                                           |                |
|              |                                          | /                         |                          | /11                             |              |                                     | -<br>∞           | ⟨´                                                                                                         | (   WD.       WD.   )                     | 209.2          |
|              |                                          |                           |                          |                                 |              |                                     |                  |                                                                                                            |                                           | 209.3          |
|              |                                          |                           |                          | /                               |              |                                     |                  | wb,                                                                                                        | WD. WD.                                   | 210.1          |
|              |                                          |                           |                          | <u> </u>                        |              |                                     |                  | wb.                                                                                                        | WD.                                       | 210.1          |
|              |                                          |                           |                          |                                 |              | <u></u>                             |                  |                                                                                                            |                                           | 210.2          |
|              | A                                        |                           | В                        | )                               |              | (C)                                 | D                | E                                                                                                          | G                                         | 210.3          |
|              | FRONT ENTRY DO                           | OOR:                      | RESTAURANT EI            | NTRY DOOR:                      | <u>P</u> A   | TIO DOOR:                           | STAIRWELL DOO    | R: SERVICE DOOR: RESTAURANT INTERIOR                                                                       | PRIVATE DINING DOOR:                      | 211.1          |
|              | COMMERCIAL RATED<br>GLASS ENTRY DC       | •                         | COMMERCIAL<br>GLASS ENTR |                                 |              | OD FRENCH DOO PANEL, SEE SCHED      |                  |                                                                                                            | 1 3/4" SOLID CORE<br>PAINT GRADE FLUSH    | 211.2          |
|              | TEMPERED LOW-E (                         |                           | TEMPERED LO              |                                 | ,            | ED LOW-E GLASS.                     | NFPA 80, NFPA 10 | ,                                                                                                          | WOOD PANEL DOOR W/                        | 212.1          |
|              | IN KAWNEER CURTAI                        | IN WALL                   |                          |                                 |              | IBLE THRESHOLD.                     | 2018             | PANEL DOOR W/ APPLIED                                                                                      | APPLIED TRIM.                             | 213.0          |
|              | SYSTEM                                   |                           |                          |                                 |              | W FRAME MULLED FRANSOM.             | FLUSH. PAINTE    | D. 12"X12" GLASS LITE TRIM BOTH SIDES. ONLY WHERE NOTED                                                    | COLOR TBD.                                |                |
|              |                                          |                           |                          |                                 |              | DW E GLASS                          |                  | ON SCHEDULE COLOR TBD.                                                                                     |                                           |                |
|              |                                          |                           |                          |                                 |              | (C1)                                |                  |                                                                                                            |                                           |                |
|              |                                          |                           |                          |                                 |              | CONY DOOR:                          | D.               |                                                                                                            |                                           |                |
|              |                                          |                           |                          |                                 |              | OD FRENCH DOO<br>(E, 1 FIXED PANEL) | К                |                                                                                                            |                                           |                |
|              |                                          |                           |                          |                                 | TEMPERI      | ED LOW-E GLASS.                     |                  |                                                                                                            |                                           |                |
|              |                                          |                           |                          |                                 | ACCESS       | IBLE THRESHOLD.                     |                  |                                                                                                            |                                           |                |
|              |                                          |                           |                          |                                 | RAIC         | ONY DOOR:                           |                  |                                                                                                            |                                           |                |
|              |                                          |                           |                          |                                 | CLAD WOO     | D FRENCH DOOR                       |                  | 6' - 0"                                                                                                    |                                           |                |
|              |                                          |                           |                          |                                 | ,            | ED PANEL)<br>D LOW-E GLASS.         |                  | *                                                                                                          |                                           |                |
|              |                                          |                           | Oll                      |                                 |              | ' - 1"                              |                  |                                                                                                            |                                           |                |
|              |                                          | 6' -                      |                          |                                 | 2' - 6"      | 2' - 6"                             | = CAR FOR        |                                                                                                            | 2, - 6                                    |                |
|              |                                          | 2' - 10"                  | 3' - 2"                  |                                 | <del> </del> | * /                                 | GAP FOR VENTING  |                                                                                                            |                                           |                |
|              |                                          |                           |                          |                                 |              | <b> </b>                            | $\mathcal{A}$    |                                                                                                            | $\neg \parallel \circ \mid$               |                |
|              |                                          |                           | · <del></del>            | —trim overhang t                | ○            |                                     | + + -            |                                                                                                            |                                           |                |
|              | <u> </u>                                 |                           |                          | —TRIM OVERHANG T<br>COVER TRACK | O TOILET     | SHOWER                              |                  |                                                                                                            |                                           |                |
|              |                                          |                           |                          | COVER TRACK                     | , ·          | SHOWER                              |                  |                                                                                                            |                                           |                |
|              | WD.                                      | OPEN<br>BEYOND            | WD.                      |                                 | , ·          |                                     |                  | WD. WD.                                                                                                    |                                           |                |
|              | WD. = 2 - 12                             | OPEN                      |                          | COVER TRACK  —FINISHED WALL     | TOILET       |                                     | 0 -              | WD. WD.                                                                                                    | - 88 - 0 - 18                             |                |