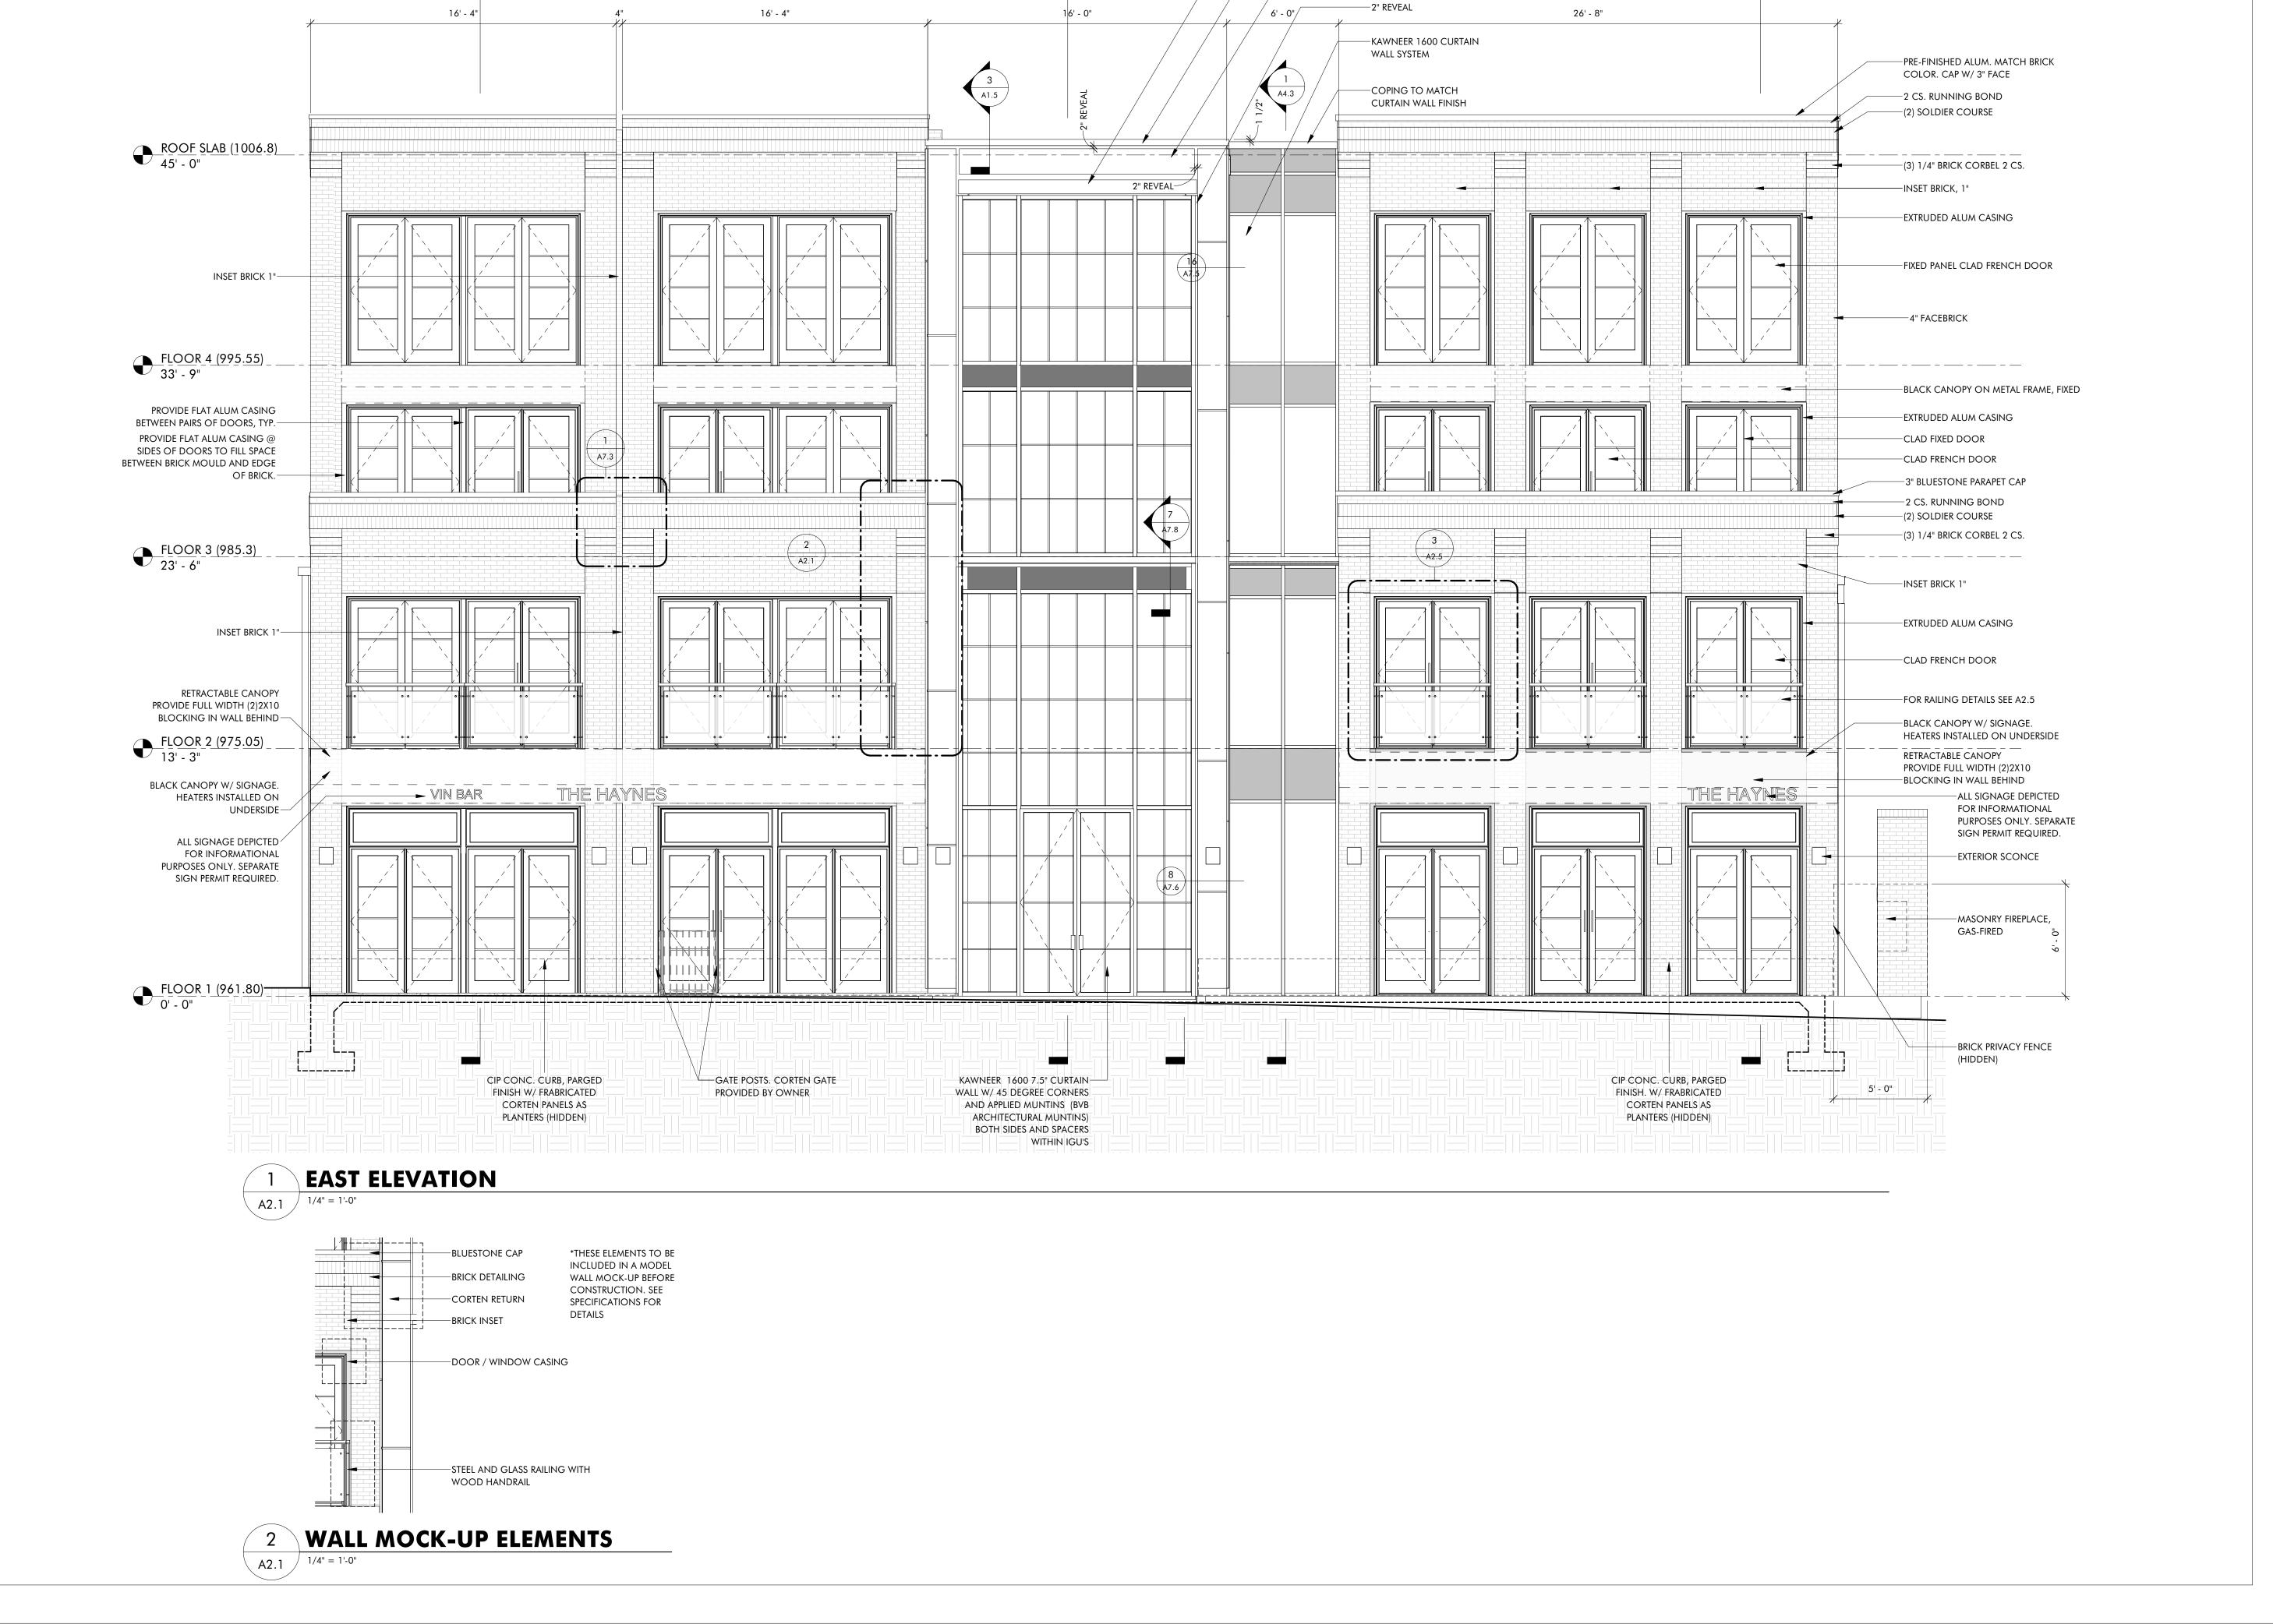

CONSTRUCTION SET

A1.9

F1 TERRACES

4 A7.8

A3.2

A3.1

-CURTAIN WALL ROOF, COPING TO MATCH CURTAIN WALL FINISH

– 1.5" DEEP CONCEALED FASTENER CORTEN PANELS WITH REVEAL. 'CORTEN ROOFING, WESTERN REVEAL

-CORTEN COPING

2.0' OR SIM.

BRWARCHITECTS

112 fourth street ne charlottesville virginia 22902
434.971.7160
brw-architects.com

THE HAYNES

2221 CRYSTAL SPRING AVE. SW RONAOKE, VA 24014

FOR

VAN THIEL

JOB NUMBER 22011

DATE 8/30/24

DRAWN BY ISM, GH, CS

APPROVED BY BRW

2017 © brwarchitects, p.c.

CONSTRUCTION SET

REVISIONS

**A2.1** 

112 fourth street ne charlottesville virginia 22902 434.971.7160 brw-architects.com

THE HAYNES

\_\_ROOF\_SLAB\_(1006.8)

FLOOR 4 (995.55)

FLOOR 3 (985.3)

\_\_\_\_FLOOR 2 (975.05) 13' - 3"

-6" BOX GUTTER W/ DOWNSPOUT

-INSET BRICK, 1"

23' - 6"

33' - 9"

2221 CRYSTAL SPRING AVE. SW RONAOKE, VA 24014

FOR

VAN THIEL

| JOB NUMBE  | R 22011               |
|------------|-----------------------|
| DATE       | 8/30/24               |
| DRAWN BY   | ISM, GH, CS           |
| APPROVED I | BRW                   |
| 2017       | © brwarchitects, p.c. |

CONSTRUCTION SET

| REVISIONS |  |  |
|-----------|--|--|
|           |  |  |
|           |  |  |
|           |  |  |
|           |  |  |
|           |  |  |
|           |  |  |
|           |  |  |
|           |  |  |