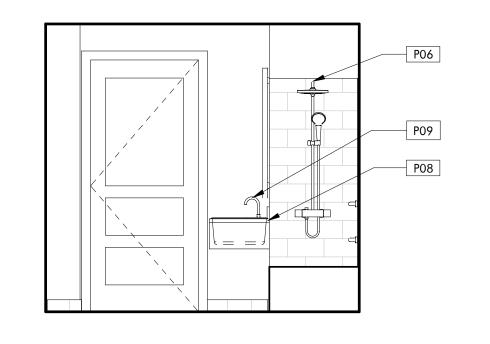

COLOR TBD.

|              | DOOR SCHEDULE - FIRST FLOOR              |                           |                          |                                 |              |                                     |                  |                                                                                                            |                                           |                |
|--------------|------------------------------------------|---------------------------|--------------------------|---------------------------------|--------------|-------------------------------------|------------------|------------------------------------------------------------------------------------------------------------|-------------------------------------------|----------------|
| DOOR         |                                          | DOOR                      |                          |                                 | DOOR         |                                     | ME HW            |                                                                                                            |                                           | DOOR           |
| NO.          | LOCATION                                 | MATERIAL                  | HEIGHT                   | WIDTH                           | TYPE         | MATERIAL                            | TYPE SET         | NOTES                                                                                                      |                                           | NO.            |
| 100<br>101A  | 100 LOBBY<br>100 LOBBY                   | MTL / GLASS<br>WD / GLASS | 10' - 0 1/4"             | 6' - 1 1/16"                    | A1<br>B      | MTL<br>WD                           | CURTAIN WALL 1   | ENTRY DOOR. ADA ACCESSIBILITY. CLOSERS. AUTOMATED OPE<br>INTERIOR DOUBLE DOOR. MAGNETIC HOLD-OPEN HARDWARE |                                           | 200.0          |
| 101A<br>101B | 101 LOBBY                                | WD / GLASS                | 10 - 0"                  | 6' - 0"                         | В            | WD                                  | 2 2              | INTERIOR DOUBLE DOOR. MAGNETIC HOLD-OPEN HARDWARE<br>INTERIOR DOUBLE DOOR. MAGNETIC HOLD-OPEN HARDWARE     | ,                                         | 200.1          |
| 102          | 101 VIN BAR                              | CLAD WD / GLASS           | 8' - 0"                  | 6' - 0"                         | С            | WD                                  | 3.1              | EXTERIOR FRENCH DOOR. FIXED PANELS, NO HARDWARE. 2-0 )                                                     | · · · · · · · · · · · · · · · · · · ·     |                |
| 103          | 101 VIN BAR                              | CLAD WD / GLASS           | 8' - 0"                  | 6' - 0"                         | С            | WD                                  | 3                | EXTERIOR FRENCH DOOR. THUMBTURN LOCK. DEADBOLT. CLC                                                        | DSER. SINGLE LEAF OPERATOR. 2-0 X 6-0     | 201.1          |
| 104          | 101 VIN BAR                              | CLAD WD / GLASS           | 8' - 0"                  | 6' - 0"                         | С            | WD                                  | 3.1              | TRANSOM<br>EXTERIOR FRENCH DOOR. FIXED PANELS, NO HARDWARE. 2-0 )                                          | C 6-0 TRANSOM                             | 201.3          |
| 105          | 101 VIN BAR                              | CLAD WD / GLASS           | 8' - 0"                  | 6' - 0"                         | С            | WD                                  |                  | EXTERIOR FRENCH DOOR. FIXED PANELS, NO HARDWARE. 2-0.)                                                     |                                           | 201.4          |
| 106          | 102 SOUTH STAIR                          | MTL                       | 7' - 0"                  | 3' - 0"                         | D            | MTL                                 | 4                | 1.5 HR FIRE RATED MTL DOOR, CLOSER, PANIC HARDWARE. (NI                                                    | FPA 80, NFPA 101, IBC 2018). MOULDING     | 201.5          |
| 107          | 100 COLITIL CTAIR                        | AATI                      | 71 011                   | 21 01                           |              | AATI                                | 5                | ONE SIDE                                                                                                   | WARE (NERA 00 NERA 101 IDC 0010) PEID     | 201.6          |
| 107          | 102 SOUTH STAIR                          | MTL                       | 7' - 0"                  | 3' - 0"                         | D            | MTL                                 | 5                | 1.5 HR FIRE RATED MTL EXTERIOR DOOR, CLOSER, PANIC HARD<br>INTERCOM                                        | WARE. (NFPA 80, NFPA 101, IBC 2018) RFID. | 201.7<br>202.1 |
| 108          | 103 SPRINKLER ROOM                       | MTL                       | 7' - 0"                  | 3' - 0"                         | D            | MTL                                 | 6                | 1.5 HR FIRE RATED MTL EXTERIOR DOOR, CLOSER, SIMPLE LOCK                                                   | K. (NFPA 80, NFPA 101, IBC 2018)          | 202.1          |
| 109          | 104B STOR                                | MTL                       | 7' - 0"                  | 3' - 0"                         | D            | MTL                                 | 7                | 1.5 HR FIRE RATED MTL EXTERIOR DOOR, CLOSER,, MOULDING                                                     | ·                                         | 202.2          |
| 110          | 104 PRIVATE DINING 104 PRIVATE DINING    | WD<br>WD                  | 7' - 0"<br>7' - 0"       | 4' - 0"<br>4' - 0"              | F F          | MTL<br>MTL                          | 8                | HOLD-OPEN HARDWARE, KEYED LOCK, MOULDING BOTH SIDE<br>HOLD-OPEN HARDWARE, KEYED LOCK, MOULDING BOTH SIDE   | ·                                         | 202.3          |
| 113          | 105 RESTROOMS                            | WD                        | 7' - 0"                  | 2' - 6"                         | F F          | MTL                                 | 9                | 1ST FLOOR INTERIOR DOOR. CLOSER, PRIVACY LOCK, OCCUP,                                                      |                                           | 202.4          |
| 114          | 105 RESTROOMS                            | WD                        | 7' - 0"                  | 2' - 6"                         | F            | MTL                                 | 9                | 1ST FLOOR INTERIOR DOOR. CLOSER, PRIVACY LOCK, OCCUP,                                                      |                                           | 204.1          |
| 115          | 105 RESTROOMS                            | WD                        | 7' - 0"                  | 3' - 0"                         | F            | MTL                                 | 9                | 1ST FLOOR INTERIOR DOOR. CLOSER, PRIVACY LOCK, OCCUP.                                                      |                                           | 0010           |
| 116          | 105 RESTROOMS                            | WD                        | 7' - 0"                  | 2' - 6"                         | F            | MTL                                 | 9                | 1ST FLOOR INTERIOR DOOR, CLOSER, PRIVACY LOCK, OCCUP                                                       |                                           | 204.2          |
| 117          | ELEVATOR LOBBY 106 OFFICE                | WD<br>WD                  | 7' - 0"<br>7' - 0"       | 3' - 0"                         | F            | MTL<br>MTL                          | 10               | 1ST FLOOR INTERIOR DOOR. CLOSER, KEYED LOCK,APPLIED TR<br>1ST FLOOR INTERIOR DOOR. CLOSER, KEYED LOCK      | IW ROTH 2IDE2                             | 204.4          |
| 119          | 108 RECEIVING /                          | MTL                       | 7' - 0"                  | 6' - 0"                         | E            | MTL                                 | 12               | MTL INTERIOR DOUBLE SWING DOOR. LOCKABLE, GLASS VIEW                                                       | LITE, HOLD OPEN HARDWARE                  | 204.5          |
|              | STORAGE                                  |                           |                          |                                 |              |                                     |                  |                                                                                                            |                                           | 204.6          |
|              | 112 EMPLOYEE RESTROOM<br>108 RECEIVING / | MTL<br>MTL                | 7' - 0"<br>7' - 0"       | 3' - 0"                         | E            | MTL                                 | 9                | MTL INTERIOR SINGLE DOOR, CLOSER, PRIVACY LOCK                                                             |                                           | 205.1          |
| 122          | STORAGE                                  | MIL                       | /· - U·                  | 3' - 0"                         | E            | MTL                                 | 13               | MTL INTERIOR SINGLE DOOR, CLOSER, KEYED LOCK                                                               |                                           | 205.2          |
| 123          | 108 RECEIVING /                          | MTL                       | 7' - 0"                  | 6' - 0"                         | Е            | MTL                                 | 14               | MTL INTERIOR DOUBLE DOOR, KEYED LOCK                                                                       |                                           | 205.3          |
|              | STORAGE                                  | AATI                      | 71 011                   | 41 011                          |              | AATI                                | 1.5              | ALTI EVTERIOR A O DOOR CLOSER VIDEO INTERCOM REID                                                          |                                           | 205.4          |
| 124          | 108 RECEIVING /<br>STORAGE               | MTL                       | 7' - 0"                  | 4' - 0"                         | F            | MTL                                 | 15               | MTL EXTERIOR 4-0 DOOR, CLOSER. VIDEO INTERCOM, RFID                                                        |                                           | 205.5<br>205.6 |
| 125          | 115 NORTH STAIR                          | MTL                       | 7' - 0"                  | 3' - 0"                         | D            | MTL                                 | 4                | 1.5 HR FIRE RATED MTL DOOR, CLOSER, PANIC HARDWARE. (N                                                     | FPA 80, NFPA 101, IBC 2018) MOULDING      | 205.8          |
| 10/          | 115 NORTH STAIR                          |                           | 71 011                   | 01 011                          |              | ) A T                               | 00               | ONE SIDE                                                                                                   | WARE AVERA OF MERA 101 IDC 0010           |                |
| 126          | 115 NORTH STAIR                          | MTL                       | 7' - 0"                  | 3' - 0"                         | D            | MTL                                 | 22               | 1.5 HR FIRE RATED MTL EXTERIOR DOOR, CLOSER, PANIC HARD<br>KEYED LOCK                                      | WARE. (NFPA 80, NFPA 101, IBC 2018)       | 206.2          |
| 127          | 114 RESTAURANT                           | CLAD WD / GLASS           | 8' - 0"                  | 6' - 0"                         | С            | WD                                  | 3.1              | EXTERIOR FRENCH DOOR. FIXED PANELS, NO HARDWARE. 2-0                                                       | ( 6-0 TRANSOM                             | 206.3<br>206.4 |
|              | 114 RESTAURANT                           | CLAD WD / GLASS           | 8' - 0"                  | 6' - 0"                         | С            | WD                                  |                  | EXTERIOR FRENCH DOOR. FIXED PANELS, NO HARDWARE. 2-0                                                       |                                           | 207.0          |
| 129          | 114 RESTAURANT                           | CLAD WD / GLASS           | 8' - 0"                  | 6' - 0"                         | С            | WD                                  | 3                | EXTERIOR FRENCH DOOR. THUMBTURN LOCK. DEADBOLT. CLC<br>TRANSOM                                             | DSER. SINGLE LEAF OPERATOR. 2-0 X 6-0     |                |
| 130          | 104 PRIVATE DINING                       | MTL / GLASS               | 8' - 0"                  | 6' - 0"                         | M            | MTL                                 | 1.1              | EXTERIOR FRENCH DOOR. THUMBTURN LOCK. DEADBOLT. CLO                                                        | DSER. SINGLE LEAF OPERATOR. 2-0 X 6-0     | 207.1          |
|              |                                          |                           |                          |                                 |              |                                     |                  | TRANSOM                                                                                                    |                                           | 207.2          |
| 131          | 116 WINE HALL                            |                           | 7' - 0"                  | 3' - 0"                         | F            | MTL                                 | 16               | HOLD OPEN, KEYED LOCK, DECORATIVE MOULDING BOTH SIE                                                        | DE, HOLD OPEN                             | 207.3          |
| D.           | OOR TYPES                                |                           |                          |                                 |              |                                     |                  |                                                                                                            |                                           | 207.4          |
|              | OOK TITES                                |                           |                          |                                 |              | 6' - 0"                             |                  |                                                                                                            |                                           | 207.5          |
|              |                                          |                           |                          |                                 | *            | <del></del>                         |                  |                                                                                                            |                                           | 208.1          |
|              |                                          |                           |                          |                                 |              |                                     | 0                |                                                                                                            |                                           | 208.2          |
|              |                                          |                           |                          | <u>``</u>                       |              |                                     | 5                |                                                                                                            |                                           | 208.3          |
|              |                                          |                           |                          |                                 |              |                                     |                  |                                                                                                            | <u> </u>                                  | 208.4          |
|              |                                          |                           |                          |                                 |              |                                     | /                |                                                                                                            |                                           | 208.5          |
|              | GLASS GLA                                | 722,                      | GLASS                    | GLASS                           |              |                                     |                  |                                                                                                            |                                           | 209.1          |
|              |                                          |                           |                          | /                               | GLAS         | S GLASS                             |                  |                                                                                                            |                                           |                |
|              |                                          | /                         |                          | /11                             |              |                                     | -<br>∞           | ⟨´                                                                                                         | (   WD.       WD.   )                     | 209.2          |
|              |                                          |                           |                          |                                 |              |                                     |                  |                                                                                                            |                                           | 209.3          |
|              |                                          |                           |                          | /                               |              |                                     |                  | wb,                                                                                                        | WD. WD.                                   | 210.1          |
|              |                                          |                           |                          | <u> </u>                        |              |                                     |                  | wb.                                                                                                        | WD.                                       | 210.1          |
|              |                                          |                           |                          |                                 |              | <u></u>                             |                  |                                                                                                            |                                           | 210.2          |
|              | A                                        |                           | В                        | )                               |              | (C)                                 | D                | E                                                                                                          | G                                         | 210.3          |
|              | FRONT ENTRY DO                           | OOR:                      | RESTAURANT EI            | NTRY DOOR:                      | <u>P</u> A   | TIO DOOR:                           | STAIRWELL DOO    | R: SERVICE DOOR: RESTAURANT INTERIOR                                                                       | PRIVATE DINING DOOR:                      | 211.1          |
|              | COMMERCIAL RATED<br>GLASS ENTRY DC       | •                         | COMMERCIAL<br>GLASS ENTR |                                 |              | OD FRENCH DOO PANEL, SEE SCHED      |                  |                                                                                                            | 1 3/4" SOLID CORE<br>PAINT GRADE FLUSH    | 211.2          |
|              | TEMPERED LOW-E (                         |                           | TEMPERED LO              |                                 | ,            | ED LOW-E GLASS.                     | NFPA 80, NFPA 10 | ,                                                                                                          | WOOD PANEL DOOR W/                        | 212.1          |
|              | IN KAWNEER CURTAI                        | IN WALL                   |                          |                                 |              | IBLE THRESHOLD.                     | 2018             | PANEL DOOR W/ APPLIED                                                                                      | APPLIED TRIM.                             | 213.0          |
|              | SYSTEM                                   |                           |                          |                                 |              | W FRAME MULLED FRANSOM.             | FLUSH. PAINTE    | D. 12"X12" GLASS LITE TRIM BOTH SIDES. ONLY WHERE NOTED                                                    | COLOR TBD.                                |                |
|              |                                          |                           |                          |                                 |              | DW E GLASS                          |                  | ON SCHEDULE COLOR TBD.                                                                                     |                                           |                |
|              |                                          |                           |                          |                                 |              | (C1)                                |                  |                                                                                                            |                                           |                |
|              |                                          |                           |                          |                                 |              | CONY DOOR:                          | D.               |                                                                                                            |                                           |                |
|              |                                          |                           |                          |                                 |              | OD FRENCH DOO<br>(E, 1 FIXED PANEL) | К                |                                                                                                            |                                           |                |
|              |                                          |                           |                          |                                 | TEMPERI      | ED LOW-E GLASS.                     |                  |                                                                                                            |                                           |                |
|              |                                          |                           |                          |                                 | ACCESS       | IBLE THRESHOLD.                     |                  |                                                                                                            |                                           |                |
|              |                                          |                           |                          |                                 | RAIC         | ONY DOOR:                           |                  |                                                                                                            |                                           |                |
|              |                                          |                           |                          |                                 | CLAD WOO     | D FRENCH DOOR                       |                  | 6' - 0"                                                                                                    |                                           |                |
|              |                                          |                           |                          |                                 | ,            | ED PANEL)<br>D LOW-E GLASS.         |                  | *                                                                                                          |                                           |                |
|              |                                          |                           | Oll                      |                                 |              | ' - 1"                              |                  |                                                                                                            |                                           |                |
|              |                                          | 6' -                      |                          |                                 | 2' - 6"      | 2' - 6"                             | = CAR FOR        |                                                                                                            | 2, - 6                                    |                |
|              |                                          | 2' - 10"                  | 3' - 2"                  |                                 | <del> </del> | * /                                 | GAP FOR VENTING  |                                                                                                            |                                           |                |
|              |                                          |                           |                          |                                 |              | <b> </b>                            | $\mathcal{A}$    |                                                                                                            | $\neg \parallel \circ \mid$               |                |
|              |                                          |                           | · <del></del>            | —trim overhang t                | ○            |                                     | + + -            |                                                                                                            |                                           |                |
|              | <u> </u>                                 |                           |                          | —TRIM OVERHANG T<br>COVER TRACK | O TOILET     | SHOWER                              |                  |                                                                                                            |                                           |                |
|              |                                          |                           |                          | COVER TRACK                     | , ·          | SHOWER                              |                  |                                                                                                            |                                           |                |
|              | WD.                                      | OPEN<br>BEYOND            | WD.                      |                                 | , ·          |                                     |                  | WD. WD.                                                                                                    |                                           |                |
|              | WD. = 2 - 12                             | OPEN                      |                          | COVER TRACK  —FINISHED WALL     | TOILET       |                                     | 0 -              | WD. WD.                                                                                                    | - 88 - 0 - 18                             |                |