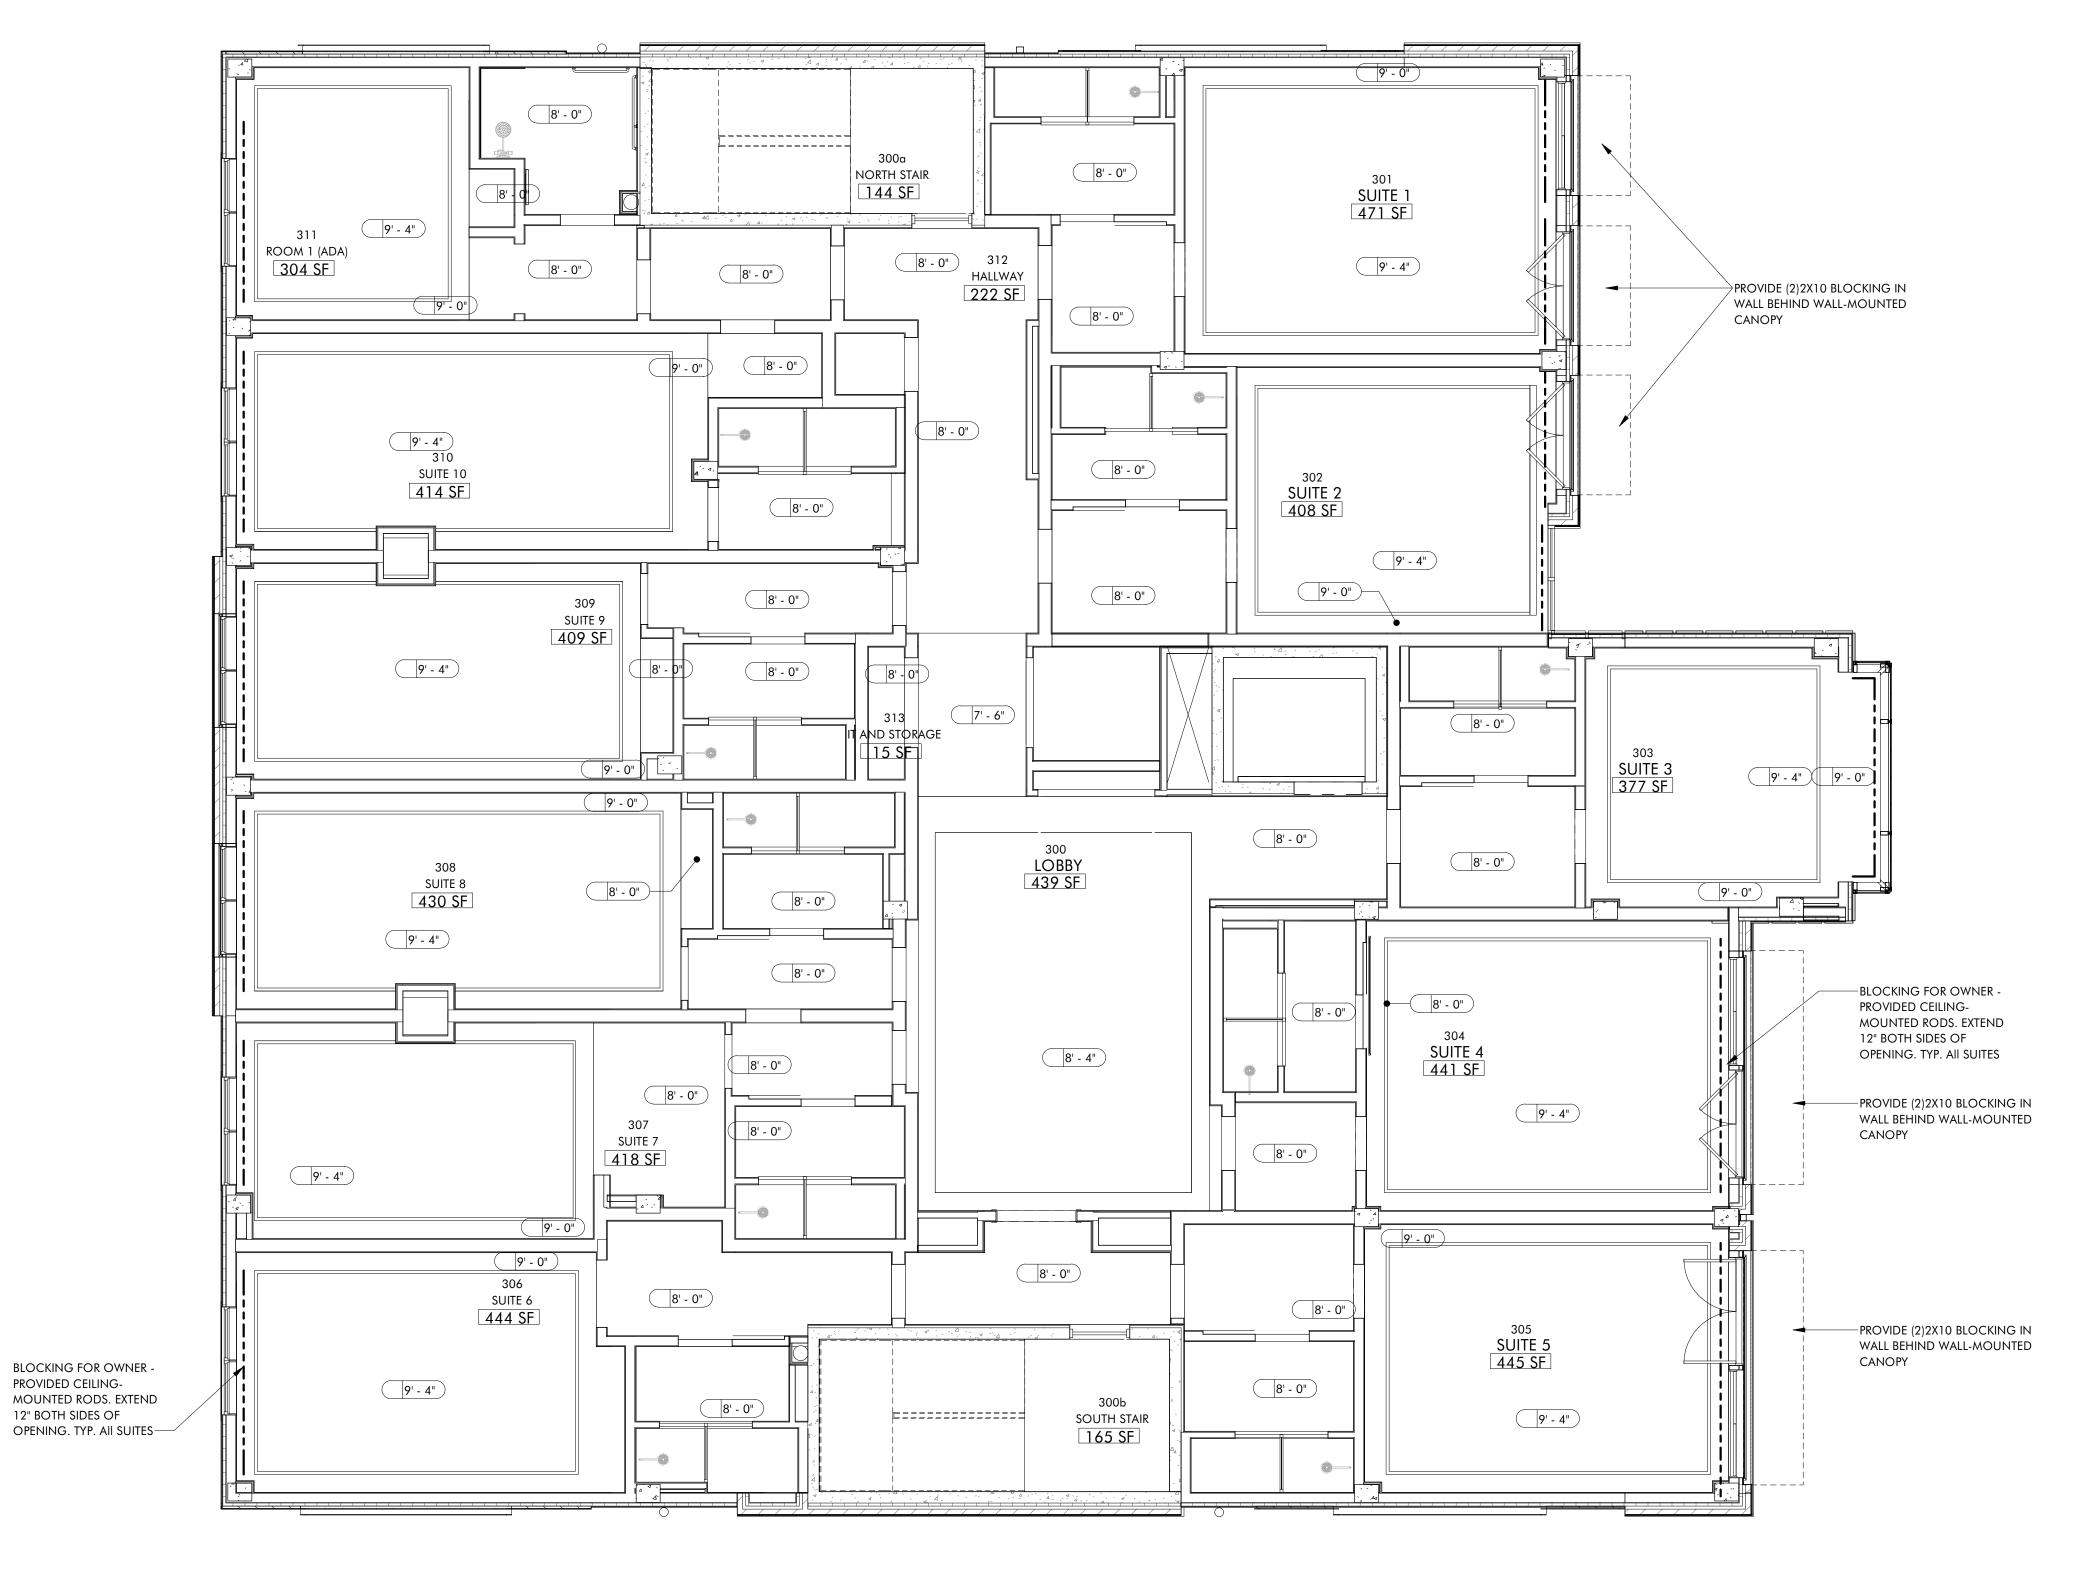

F3 FLOOR PLAN - DIMENSIONED

THE HAYNES

2221 CRYSTAL SPRING AVE. SW RONAOKE, VA 24014

FOR

**VAN THIEL** 

| JOB NUMBER  | 22011               |
|-------------|---------------------|
| DATE        | 8/30/24             |
| DRAWN BY    | ISM, GH, CS         |
| APPROVED BY | BRW                 |
| 2017 ©      | brwarchitects, p.c. |