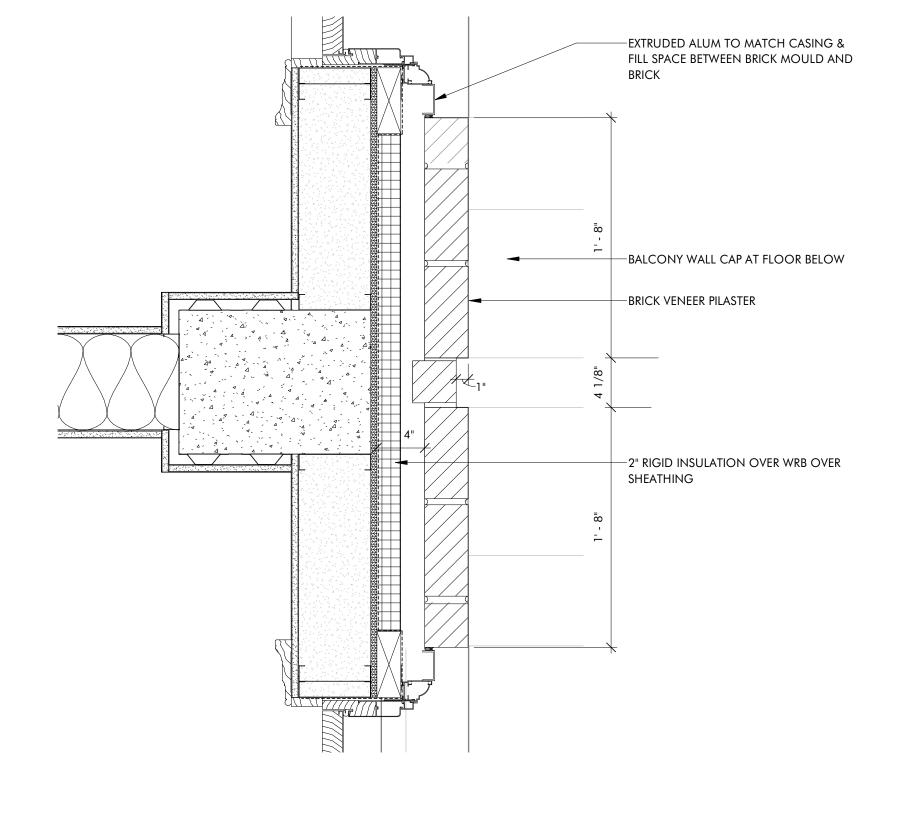

brwarchitects, p.c. |

CONSTRUCTION SET

REVISIONS

**A7.1** 



THE HAYNES

2221 CRYSTAL SPRING AVE. SW RONAOKE, VA 24014

FOR

VAN THIEL



JOB NUMBER 22011

DATE 8/30/24

DRAWN BY ISM, GH, CS

APPROVED BY BRW

2017 © brwarchitects, p.c.

CONSTRUCTION SET

REVISIONS

**A7.2** 





THE HAYNES

2221 CRYSTAL SPRING AVE. SW RONAOKE, VA 24014

FOR

VAN THIEL



| JOB NUMBE | R             | 22011     |
|-----------|---------------|-----------|
| DATE      | 8,            | /30/24    |
| DRAWN BY  | ISM, C        | GH, CS    |
| APPROVED  | 3Y            | BRW       |
| 2017      | © brwarchited | cts, p.c. |

CONSTRUCTION SET

| REVISIONS |
|-----------|
|           |
|           |
|           |
|           |
|           |
|           |
|           |
|           |

**A7.3** 

**DETAILS** 



3 BRICK SLOT - PLAN
A7.3 1 1/2" = 1'-0"



THE HAYNES

2221 CRYSTAL SPRING AVE. SW RONAOKE, VA 24014

FOR

VAN THIEL



JOB NUMBER 22011

DATE 8/30/24

DRAWN BY ISM, GH, CS

APPROVED BY BRW

2017 © brwarchitects, p.c.

CONSTRUCTION SET

REVISIONS

**A7.4** 



THE HAYNES

2221 CRYSTAL SPRING AVE. SW RONAOKE, VA 24014

FOR

VAN THIEL



| JOB NUMBI | ΕR    | 22011             |
|-----------|-------|-------------------|
| DATE      |       | 8/30/24           |
| DRAWN BY  |       | ISM, GH, CS       |
| APPROVED  | BY    | BRW               |
| 2017      | © brv | varchitects, p.c. |

CONSTRUCTION SET



**A7.5** 



THE HAYNES

2221 CRYSTAL SPRING AVE. SW RONAOKE, VA 24014

FOR

VAN THIEL



| JOB NUMBI | ER     | 22011            |
|-----------|--------|------------------|
| DATE      |