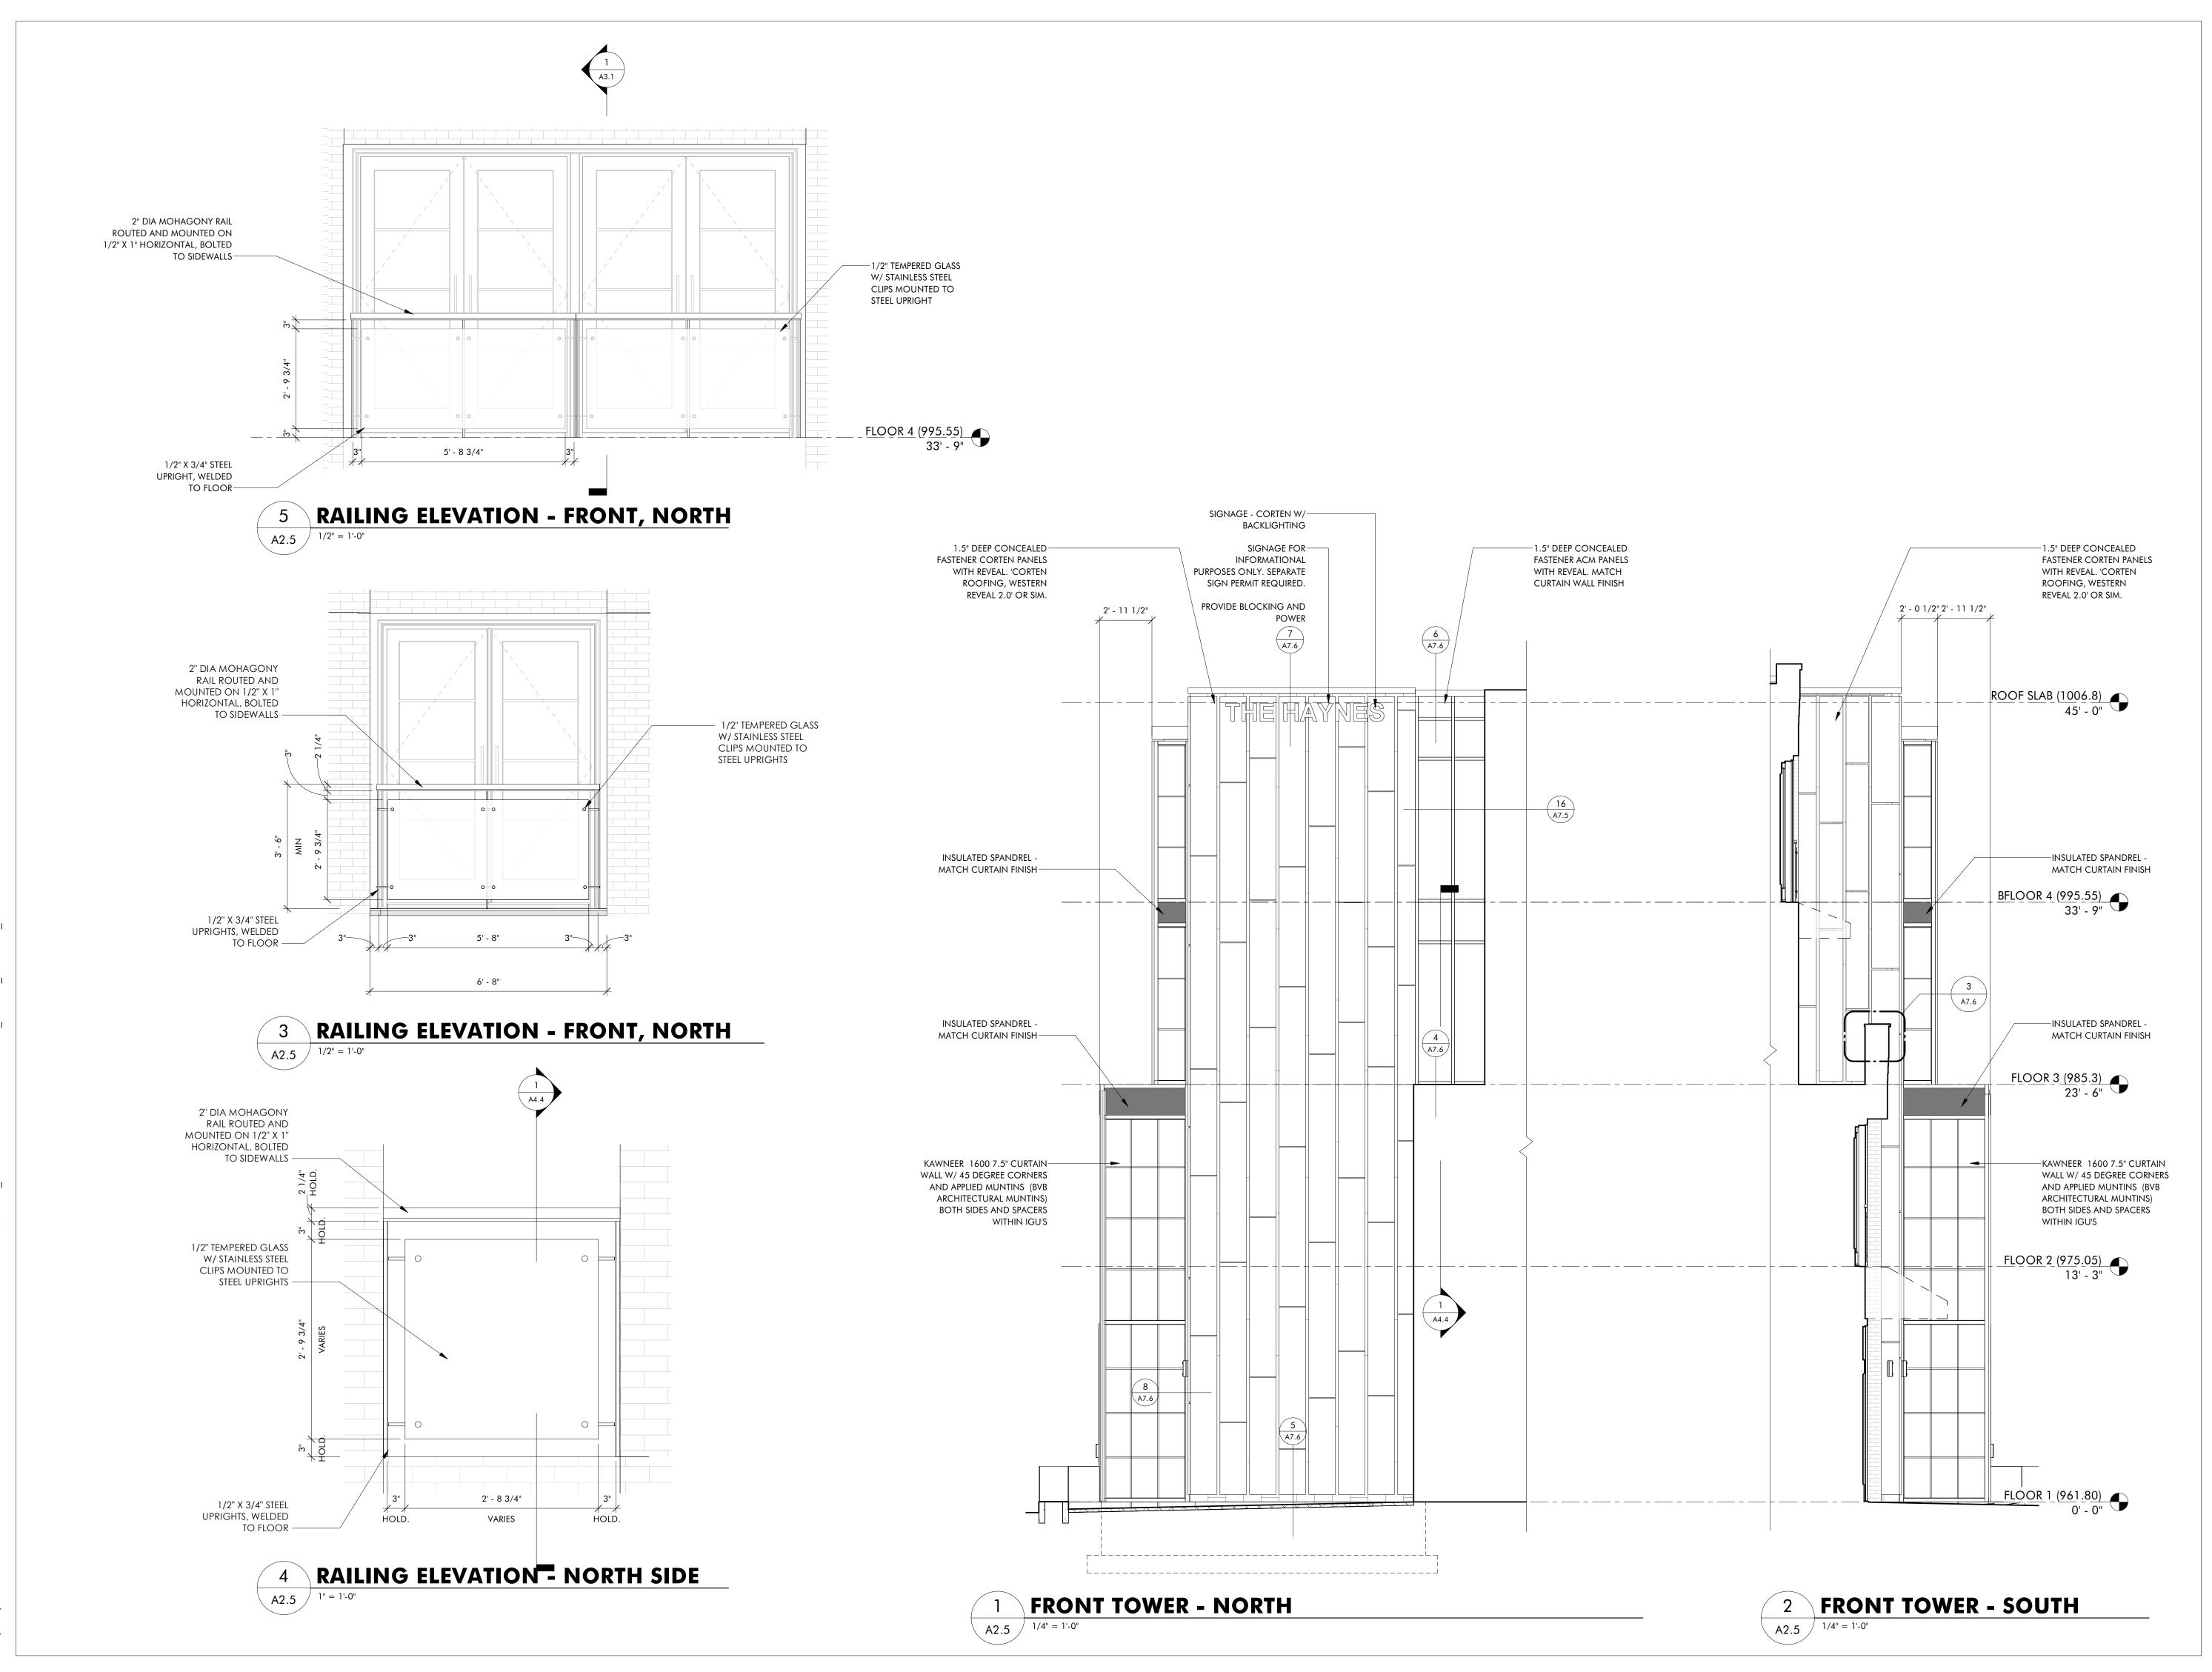

**A2.5** 

2221 CRYSTAL SPRING AVE. SW RONAOKE, VA 24014

FOR

VAN THIEL

| JOB  | NUMBER   | 22011               |
|------|----------|---------------------|
| DATE | <u> </u> | 8/30/24             |
| DRA  | WN BY    | ISM, GH, CS         |
| APPR | OVED BY  | BRW                 |
| 2017 | v ©      | brwarchitects, p.c. |
|      |          |                     |