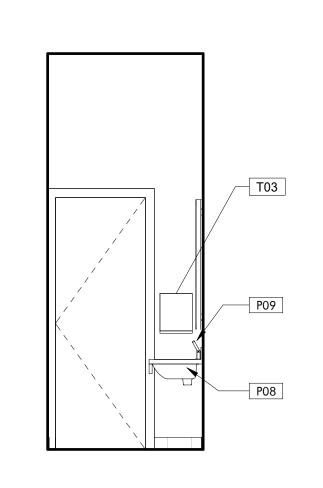

|
| T08                       | MIRROR                                                  | ELEGANT      | MR4077BK  |                                                  |
| T09                       | TOWEL HOOK                                              | BRIZO        |           |                                                  |
| T11                       | LIQUID SOAD DISPENSER                                   | Mediclinics  |           |                                                  |



1 RESTAURANT - WINDOW WALL

A6.1 3/8" = 1'-0"





7 **RESTROOMS 104 - E**A6.1 3/8" = 1'-0"



3 **EMPLOYEE BR - N**A6.1 3/8" = 1'-0"



4 **EMPLOYEE BR - S**A6.1 3/8" = 1'-0"



5 **EMPLOYEE BR - W**A6.1 3/8" = 1'-0"



6 FL1 - ENLARGED - EMPLOYEE BR
A6.1 1/2" = 1'-0"





RESTROOMS 104 - N

A6.1 3/8" = 1'-0"







| 11   | RESTROOMS 104 - W |
|------|-------------------|
| A6.1 | 3/8" = 1'-0"      |



8 FL1 - ENLARGED - RESTROOMS 104

A6.1 1/2" = 1'-0"



THE HAYNES

2221 CRYSTAL SPRING AVE. SW RONAOKE, VA 24014

FOR

VAN THIEL



| JOB NUMBE  | R 22011               |
|------------|-----------------------|
| DATE       | 8/30/24               |
| DRAWN BY   | ISM, GH, CS           |
| APPROVED B | Y BRW                 |
| 2017       | © brwarchitects, p.c. |

CONSTRUCTION SET



**A6.1** 

INTERIOR ELEVATIONS











A6.2 1/2" = 1'-0"





6 ADA RESTROOM - S

A6.2  $\sqrt{3/8"} = 1'-0"$ 





ADA RESTROOM - N

A6.2 3/8" = 1'-0"



4 ADA RESTROOM - E





2 ADA RESTROOM - W

5 FL3 - ENLARGED - ROOM 1 BR

A6.2 1/2" = 1'-0"

RESTAURANT - ADA RESTROOM