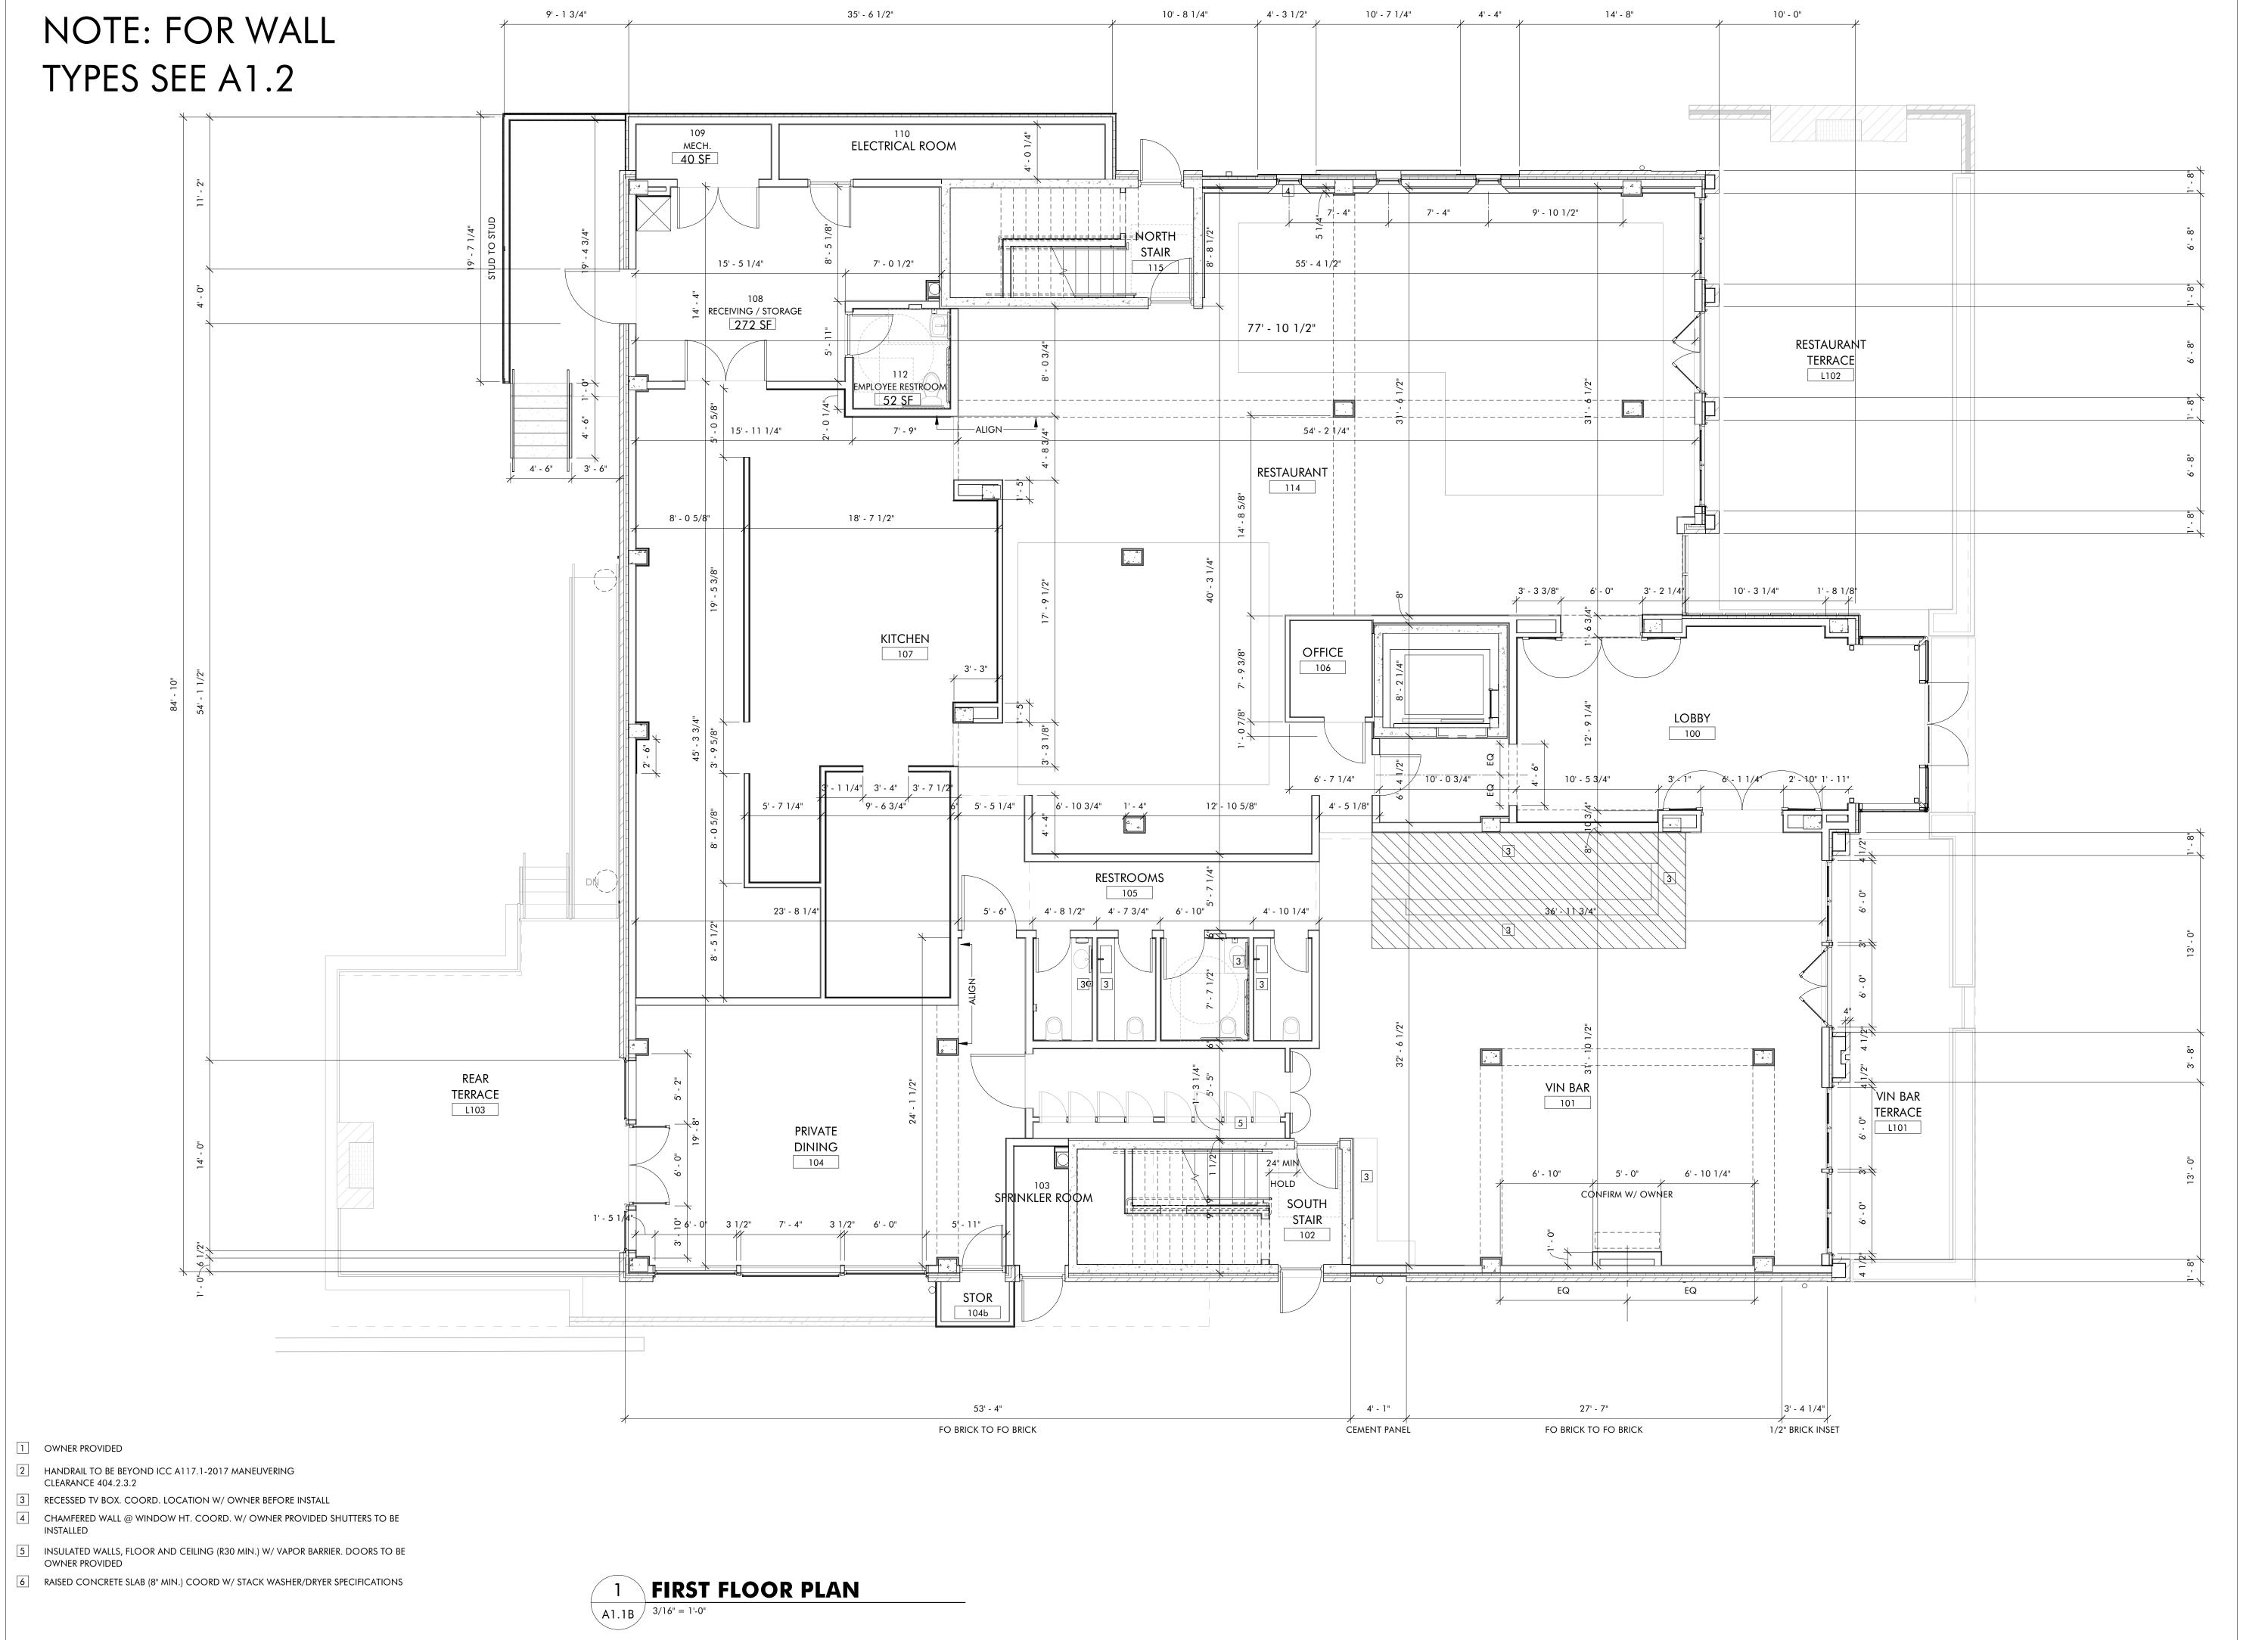

CONSTRUCTION SET

| revisions |
|-----------|
|           |
|           |
|           |
|           |
|           |
|           |
|           |

A1.1B

F1 FLOOR PLAN -DIMENSIONED

THE HAYNES

2221 CRYSTAL SPRING AVE. SW RONAOKE, VA 24014