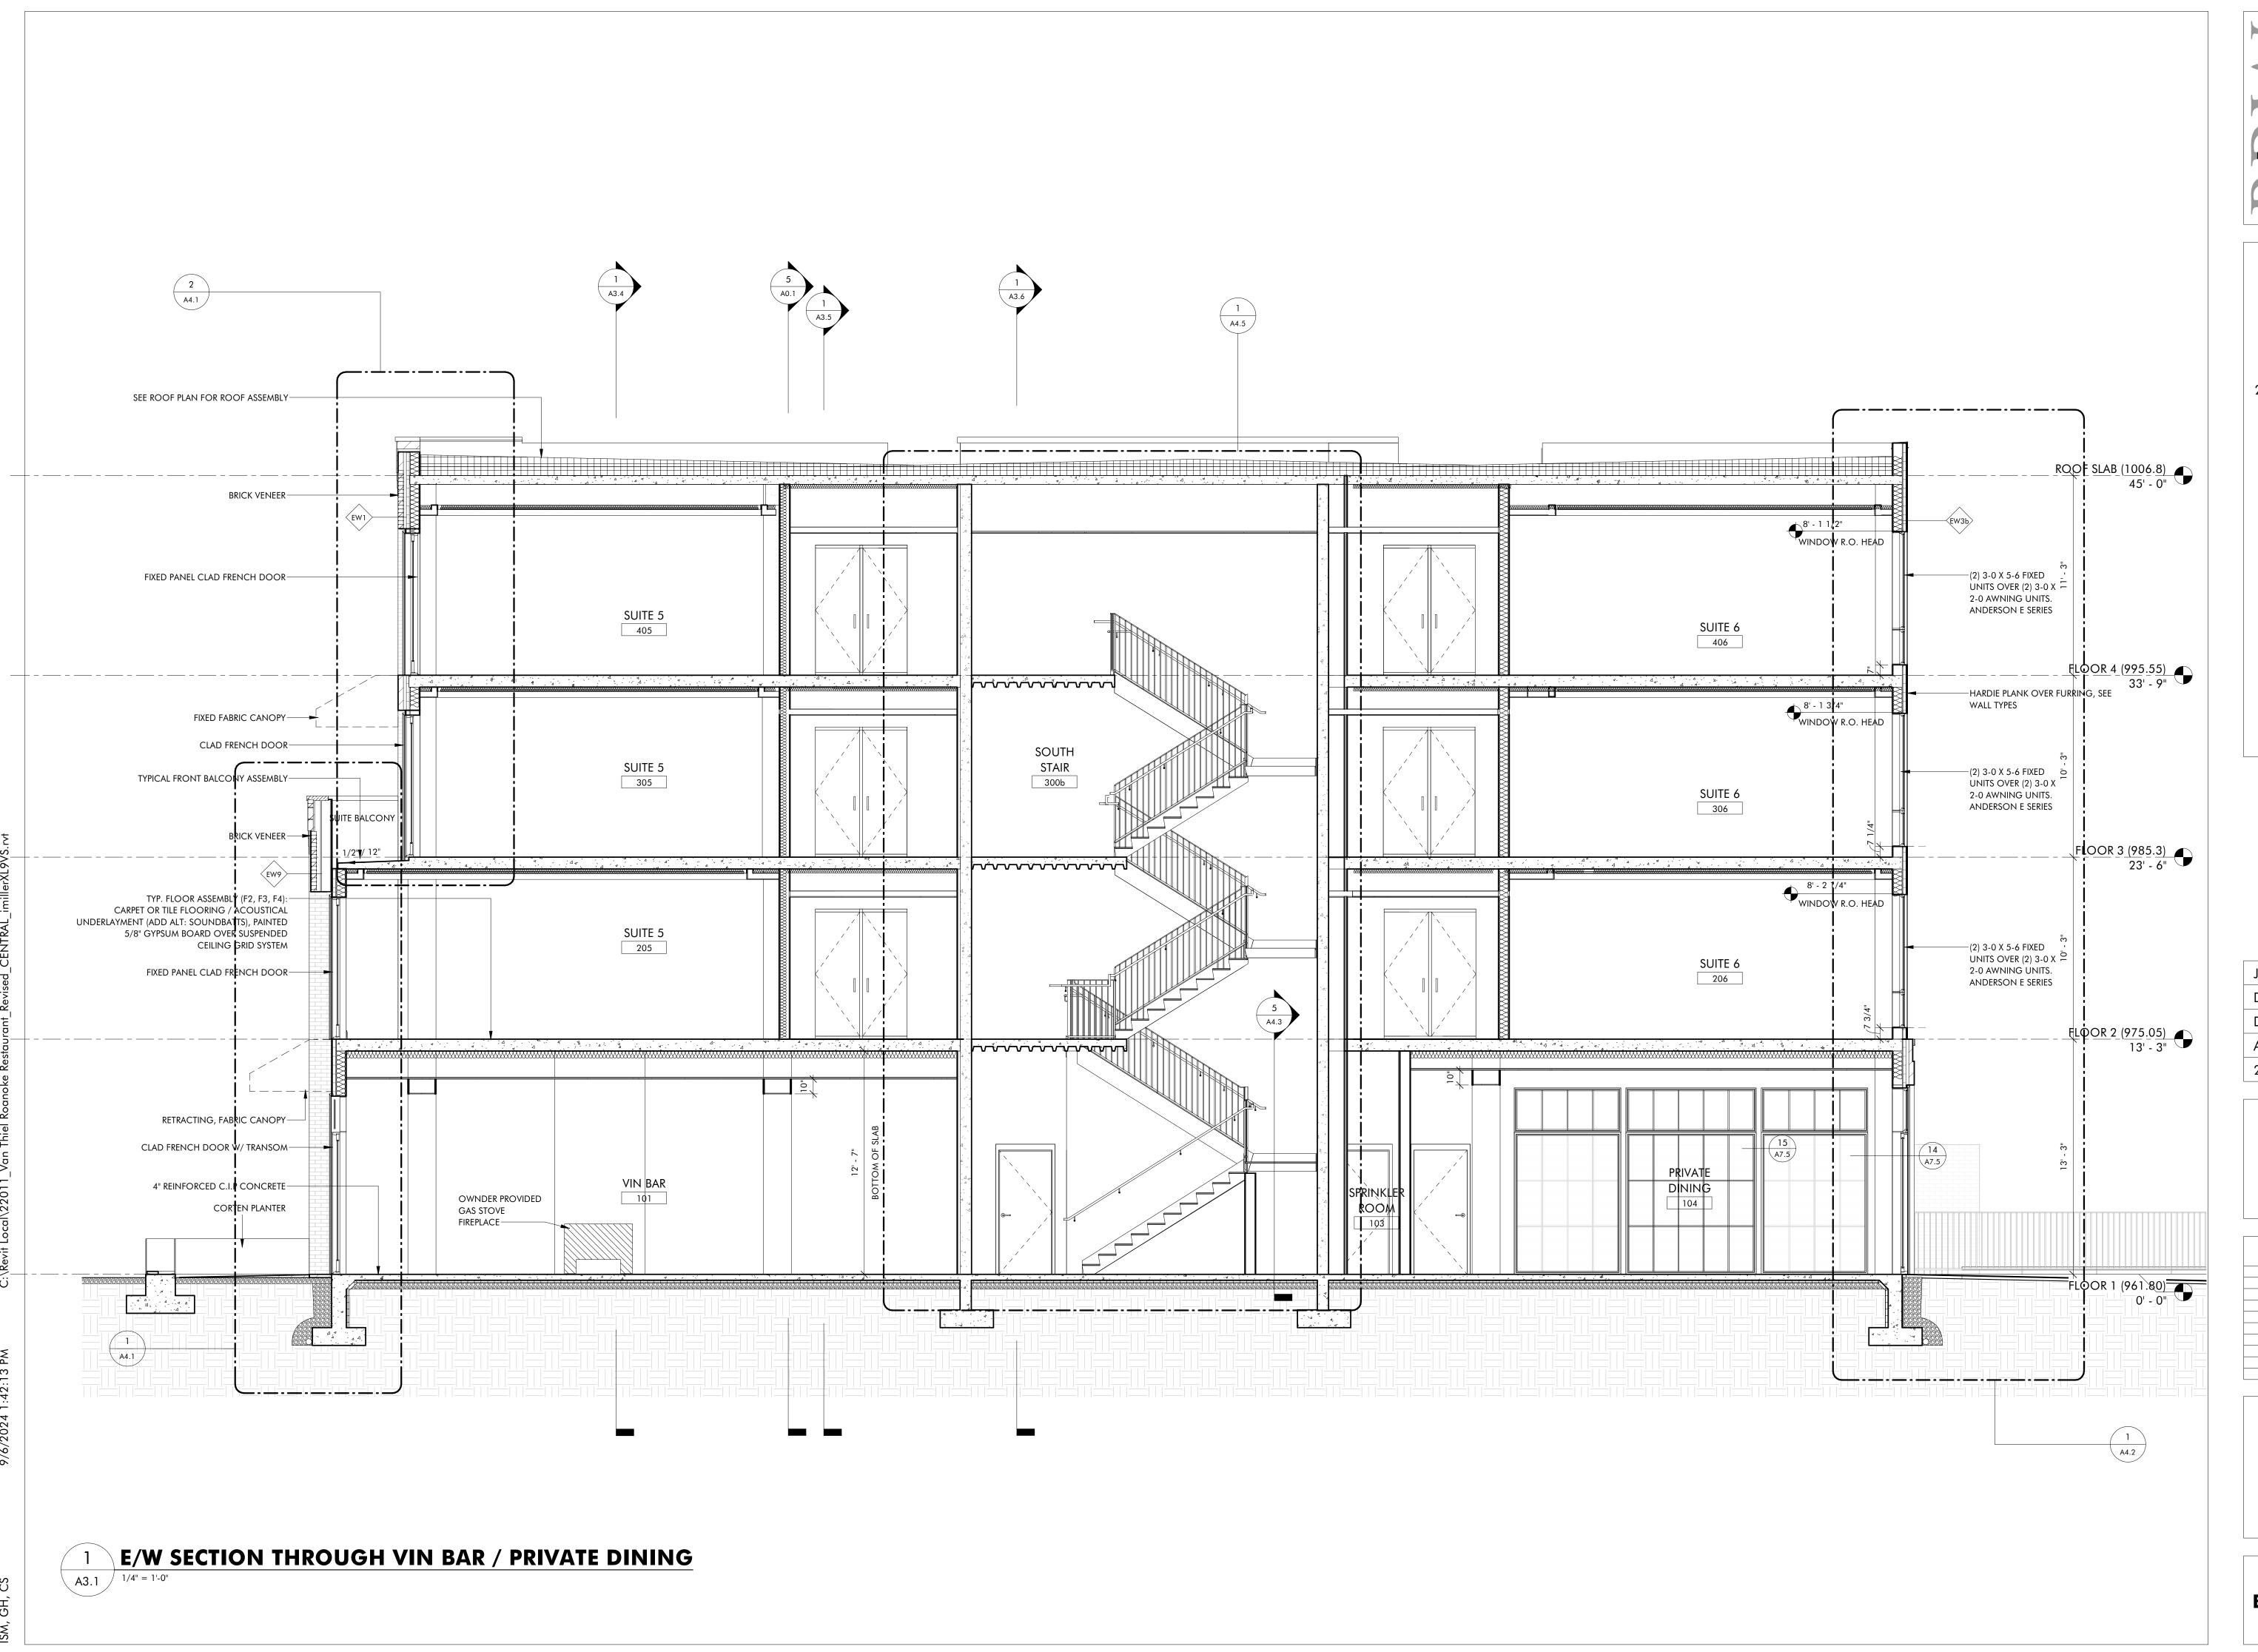

**A3.1** 

THE HAYNES

2221 CRYSTAL SPRING AVE. SW RONAOKE, VA 24014

FOR

VAN THIEL

|   | JOB NUMBE | ER 22011              |
|---|-----------|-----------------------|
|   | DATE      | 8/30/24               |
|   | DRAWN BY  | ISM, GH, CS           |
|   | APPROVED  | BY BRW                |
| • | 2017      | © brwarchitects, p.c. |
| , |           |                       |