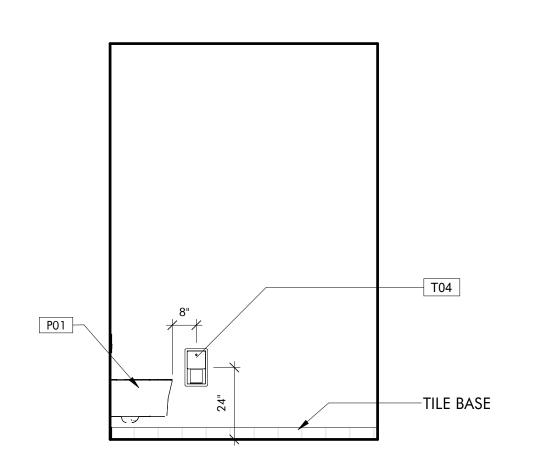

CONSTRUCTION SET

| REVISIONS |  |
|-----------|--|
|           |  |
|           |  |
|           |  |
|           |  |
|           |  |
|           |  |
|           |  |
|           |  |
|           |  |

**A5.4** 

**HARDWARE SETS 2** 

| ISM, GH, CS |  |
|-------------|--|

|        |                     |               |                                       |                  |                | ROOM F        | INISH SC         | CHEDULE - FO AND F1                                                                          |                     |
|--------|---------------------|---------------|---------------------------------------|------------------|----------------|---------------|------------------|----------------------------------------------------------------------------------------------|---------------------|
|        |                     |               |                                       |                  | WALLS (PLA     | AN ORIENT)    |                  |                                                                                              |                     |
| RM NO. | NAME                | FLOOR         | BASE                                  | N                | S              | Е             | W                | NOTES                                                                                        | Level               |
| 100    | LOBBY               | STONE TILE    | WOOD                                  | PAINTED GWB      | PAINTED GWB    |               | PAINTED GWB      | MEDIUM QUALITY STONE TILE, TYP. 6" WOOD BASE. LEVEL 5 FINISH ON GYP BOARD WALLS - LOBBY ONLY | FLOOR 1             |
|        |                     |               |                                       |                  |                |               |                  |                                                                                              | (961.80)            |
| 101    | VIN BAR             | LVT           | WOOD                                  | PAINTED GWB      | PAINTED GWB    | PAINTED GWB   | PAINTED GWB      | WOOD STYLE LVT, 6" WOOD BASE                                                                 | FLOOR 1<br>(961.80) |
| 100    | SOUTH STAIR         | CONCRETE      | VINYL                                 | CONC.            | CONC. PAINTED  | CONC          | CONC.            |                                                                                              | (961.80)<br>FLOOR 1 |
| 102    | 300TH STAIR         | CONCRETE      | VIINTL                                | PAINTED          |                | PAINTED       | PAINTED          |                                                                                              | (961.80)            |
| 103    | SPRINKLER ROOM      | CONCRETE      | VINYL                                 | PAINTED GWB      | PAINTED GWB    | CONC.         | PAINTED GWB      |                                                                                              | FLOOR 1             |
|        |                     |               |                                       |                  |                | PAINTED       |                  |                                                                                              | (961.80)            |
| 104    | PRIVATE DINING      | TILE          | WOOD                                  | PAINTED GWB      | PAINTED GWB    | PAINTED GWB   | PAINTED GWB      | 6" WOOD BASE                                                                                 | FLOOR 1             |
|        | 12.2.2              |               |                                       |                  |                |               |                  |                                                                                              | (961.80)            |
| 104b   | STOR                | CONCRETE      | VINYL                                 | PAINTED GWB      | PAINTED GWB    | PAINTED GWB   | PAINTED GWB      |                                                                                              | FLOOR 1<br>(961.80) |
| 105    | RESTROOMS           | TILE          | TILE                                  | PAINTED GWR      | PAINTED GWB    | PAINITED GWR  | PAINTED GWB      |                                                                                              | FLOOR 1             |
| 103    | KL31KOOM3           | IILL          | TILL                                  | FAINTED GWB      | PAINTED GWB    | FAINTED GWB   | FAINTED GWB      |                                                                                              | (961.80)            |
| 106    | OFFICE              | CARPET        | WOOD                                  | PAINTED GWB      | PAINTED GWB    | PAINTED GWB   | PAINTED GWB      |                                                                                              | FLOOR 1             |
|        |                     |               |                                       |                  |                |               |                  |                                                                                              | (961.80)            |
| 107    | KITCHEN             | EPOXY         | TILE                                  | PAINTED GWB      | PAINTED GWB    | PAINTED GWB   | PAINTED GWB      | EPOXY WITH LIGHT GRANUAL QUARTZ MIX                                                          | FLOOR 1             |
|        |                     |               |                                       |                  |                |               |                  |                                                                                              | (961.80)            |
| 108    | receiving / storage | CONCRETE      | VINYL                                 | PAINTED GWB      | PAINTED GWB    | PAINTED GWB   | PAINTED GWB      | PAINTED CONCRETE                                                                             | FLOOR 1             |
| 100    | MECH                | CONCRETE      | ) (I) I) (I                           | DAINITED CVVD    | DAINITED CIVID | DAINITED CAMP | DAILITED CV/D    |                                                                                              | (961.80)            |
| 109    | MECH.               | CONCRETE      | VINYL                                 | PAINTED GWB      | PAINTED GWB    | PAINTED GWB   | PAINTED GWB      |                                                                                              | FLOOR 1<br>(961.80) |
| 110    | ELECTRICAL ROOM     | CONCRETE      | VINYL                                 | PAINTED GWB      | PAINTED GWB    | PAINTED GWB   | PAINTED GWB      |                                                                                              | FLOOR 1             |
|        |                     |               | ,,                                    | .,               | .,             | .,            | 7,11,1,12,0,1,1  |                                                                                              | (961.80)            |
| 112    | EMPLOYEE RESTROOM   | TILE          | TILE                                  | PAINTED GWB      | PAINTED GWB    | PAINTED GWB   | PAINTED GWB      | LOW QUALITY TILE                                                                             | FLOOR 1             |
|        |                     |               |                                       |                  |                |               |                  |                                                                                              | (961.80)            |
| 114    | restaurant          | CARPET / TILE | WOOD                                  | PAINTED GWB      | PAINTED GWB    | PAINTED GWB   | PAINTED GWB      | 50% CARPET 50% TILE. 6" WOOD BASE THROUGHOUT                                                 | FLOOR 1             |
|        |                     | 001100575     | \ \ \ \ \ \ \ \ \ \ \ \ \ \ \ \ \ \ \ | 20110            | 20110 84111758 | 00110         | 20110            |                                                                                              | (961.80)            |
| 115    | NORTH STAIR         | CONCRETE      | VINYL                                 | CONC.<br>PAINTED | CONC. PAINTED  | PAINTED       | CONC.<br>PAINTED |                                                                                              | FLOOR 1<br>(961.80) |
| 116    | WINE HALL           | STONE - OWNER | WOOD                                  |                  | PAINTED GWB    |               | PAINTED GWB      |                                                                                              | FLOOR 1             |
| 110    | WINCE TO CE         | PROVIDED      | 1,002                                 | 174114125 0475   | TAILATED OVER  | TAILVIED OVED | TAILATED GAAD    |                                                                                              | (961.80)            |
| L101   | VIN BAR TERRACE     | BRICK PAVERS  |                                       |                  |                |               |                  |                                                                                              | FLOOR 1             |
|        |                     |               |                                       |                  |                |               |                  |                                                                                              | (961.80)            |
| L102   | RESTAURANT TERRACE  | BRICK PAVERS  |                                       |                  |                |               |                  |                                                                                              | FLOOR 1             |
|        |                     |               |                                       |                  |                |               |                  |                                                                                              | (961.80)            |
| L103   | REAR TERRACE        | BRICK PAVERS  |                                       |                  |                |               |                  |                                                                                              | FLOOR 1<br>(961.80) |
|        |                     |               |                                       |                  |                |               |                  |                                                                                              | (961.80)            |