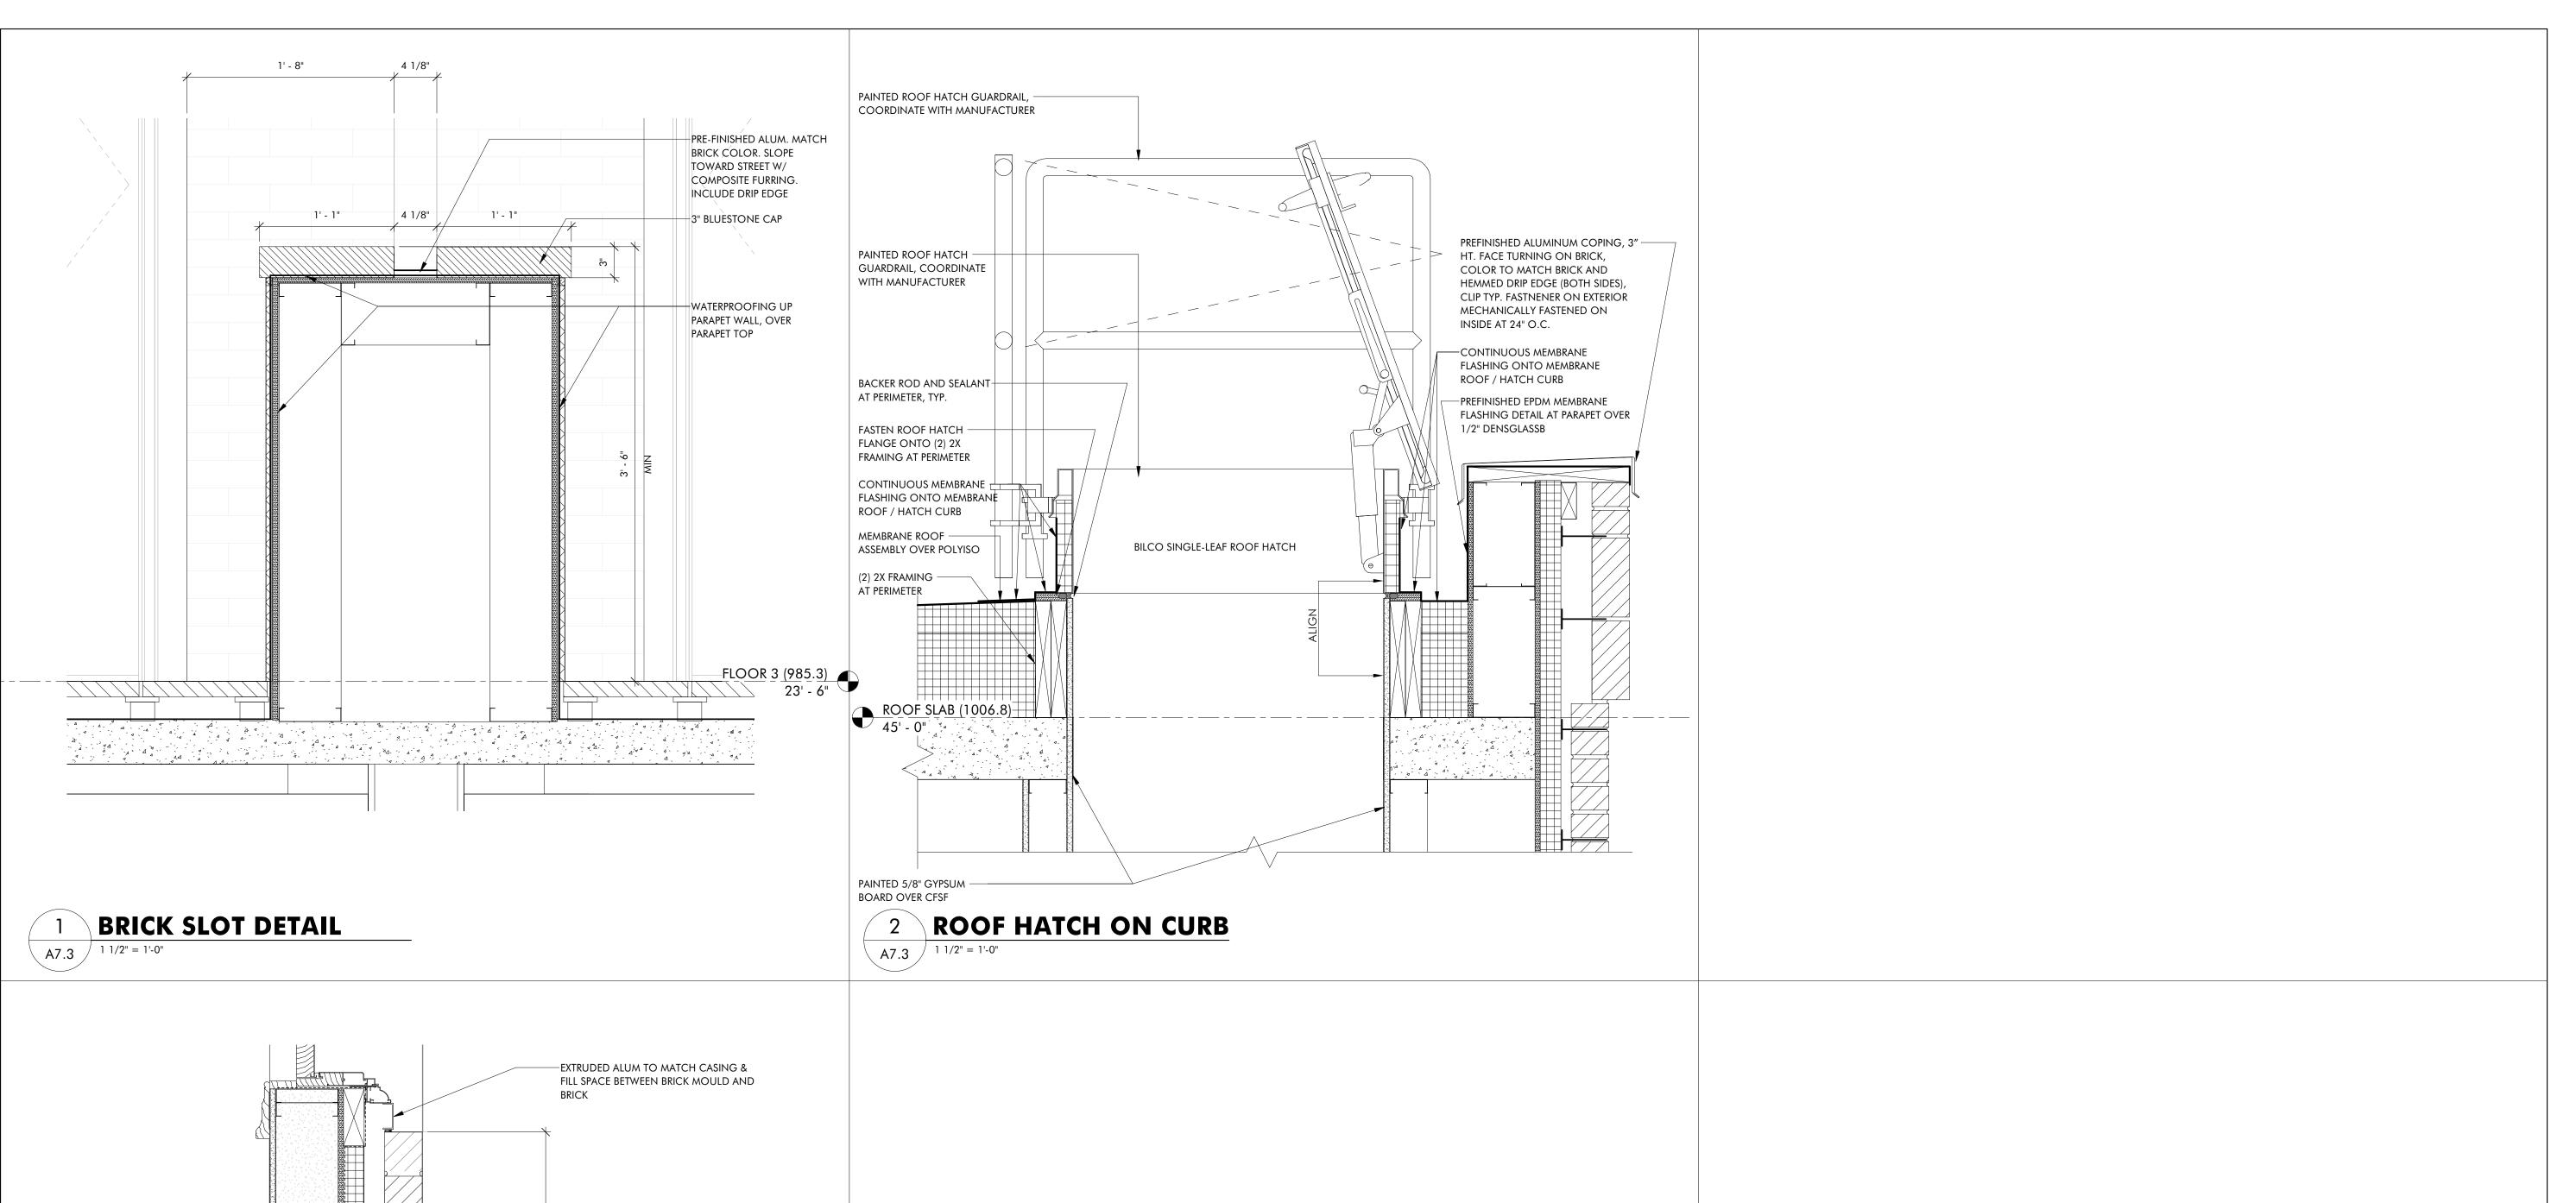

| 0/24   |
| DRAWN BY  | ISM, GH         | ı, CS  |
| APPROVED  | ВҮ              | BRW    |
| 2017      | © brwarchitects | , p.c. |

CONSTRUCTION SET



**A6.3** 

INTERIOR ELEVATIONS



THE HAYNES

2221 CRYSTAL SPRING AVE. SW RONAOKE, VA 24014

FOR

VAN THIEL

BRUCE REMARDELL
No. 005283

RCHITECT

| JOB NUMBE  | R 22011               |
|------------|-----------------------|
| DATE       | 8/30/24               |
| DRAWN BY   | ISM, GH, CS           |
| APPROVED I | BRW BRW               |
| 2017       | © brwarchitects, p.c. |

CONSTRUCTION SET

REVISIONS

**A7.1** 



THE HAYNES

2221 CRYSTAL SPRING AVE. SW RONAOKE, VA 24014

FOR

VAN THIEL



JOB NUMBER 22011

DATE 8/30/24

DRAWN BY ISM, GH, CS

APPROVED BY BRW

2017 © brwarchitects, p.c.

CONSTRUCTION SET

REVISIONS

**A7.2** 





THE HAYNES

2221 CRYSTAL SPRING AVE. SW RONAOKE, VA 24014

FOR

VAN THIEL



| JOB NUMBE | R             | 22011     |
|-----------|---------------|-----------|
| DATE      | 8,            | /30/24    |
| DRAWN BY  | ISM, C        | GH, CS    |
| APPROVED  | 3Y            | BRW       |
| 2017      | © brwarchited | cts, p.c. |

CONSTRUCTION SET

| REVISIONS |
|-----------|
|           |
|           |
|           |
|           |
|           |
|           |
|           |
|           |

**A7.3** 

**DETAILS** 



3 BRICK SLOT - PLAN
A7.3 1 1/2" = 1'-0"



THE HAYNES

2221 CRYSTAL SPRING AVE. SW RONAOKE, VA 24014

FOR

VAN THIEL



JOB NUMBER 22011

DATE 8/30/24

DRAWN BY ISM, GH, CS

APPROVED BY BRW

2017 © brwarchitects, p.c.

CONSTRUCTION SET

REVISIONS

**A7.4** 



THE HAYNES

2221 CR