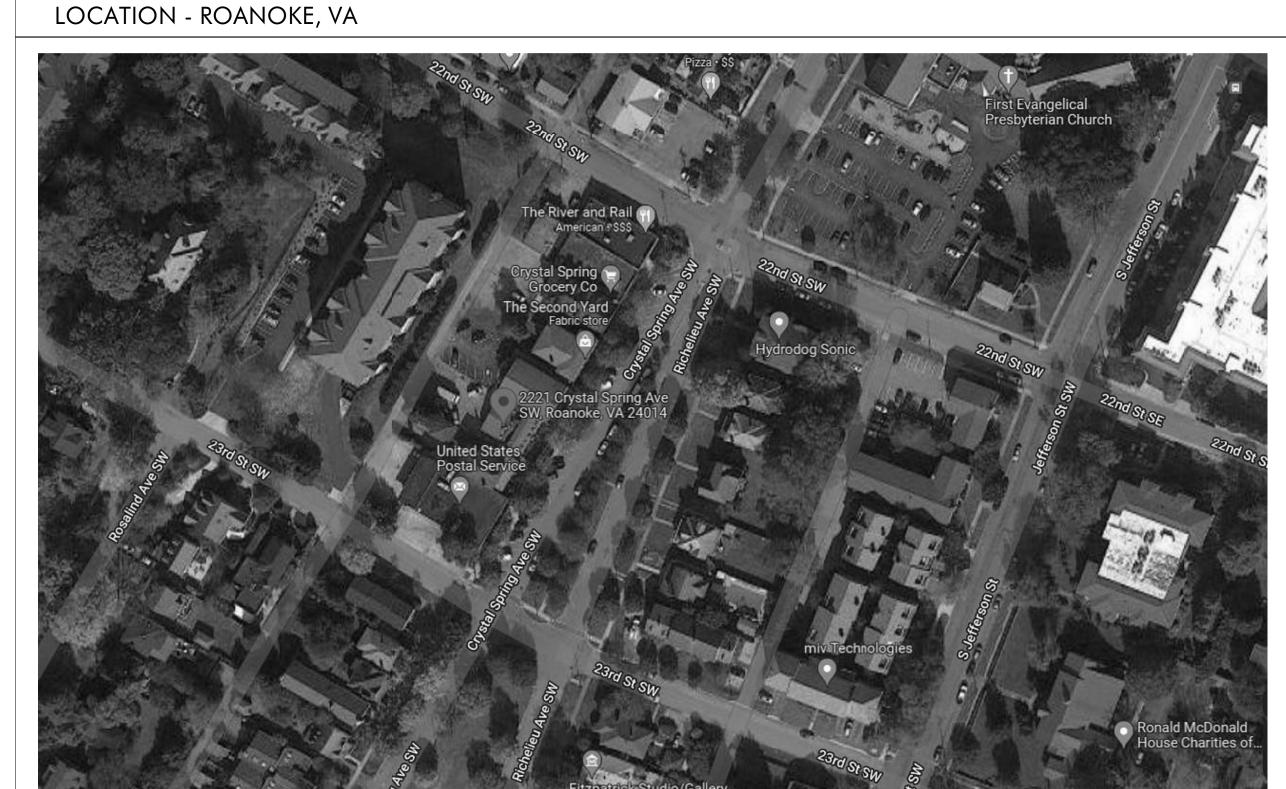

2221 CRYSTAL SPRING AVE. SW

RONAOKE, VA 24014

FOR

VAN THIEL

| JOB NUMBE | ER     | 22011            |
|-----------|--------|------------------|
| DATE      |        | 8/30/24          |
| DRAWN BY  |        | ISM, GH, CS      |
| APPROVED  | BY     | BRW              |
| 2017      | © brwo | architects, p.c. |