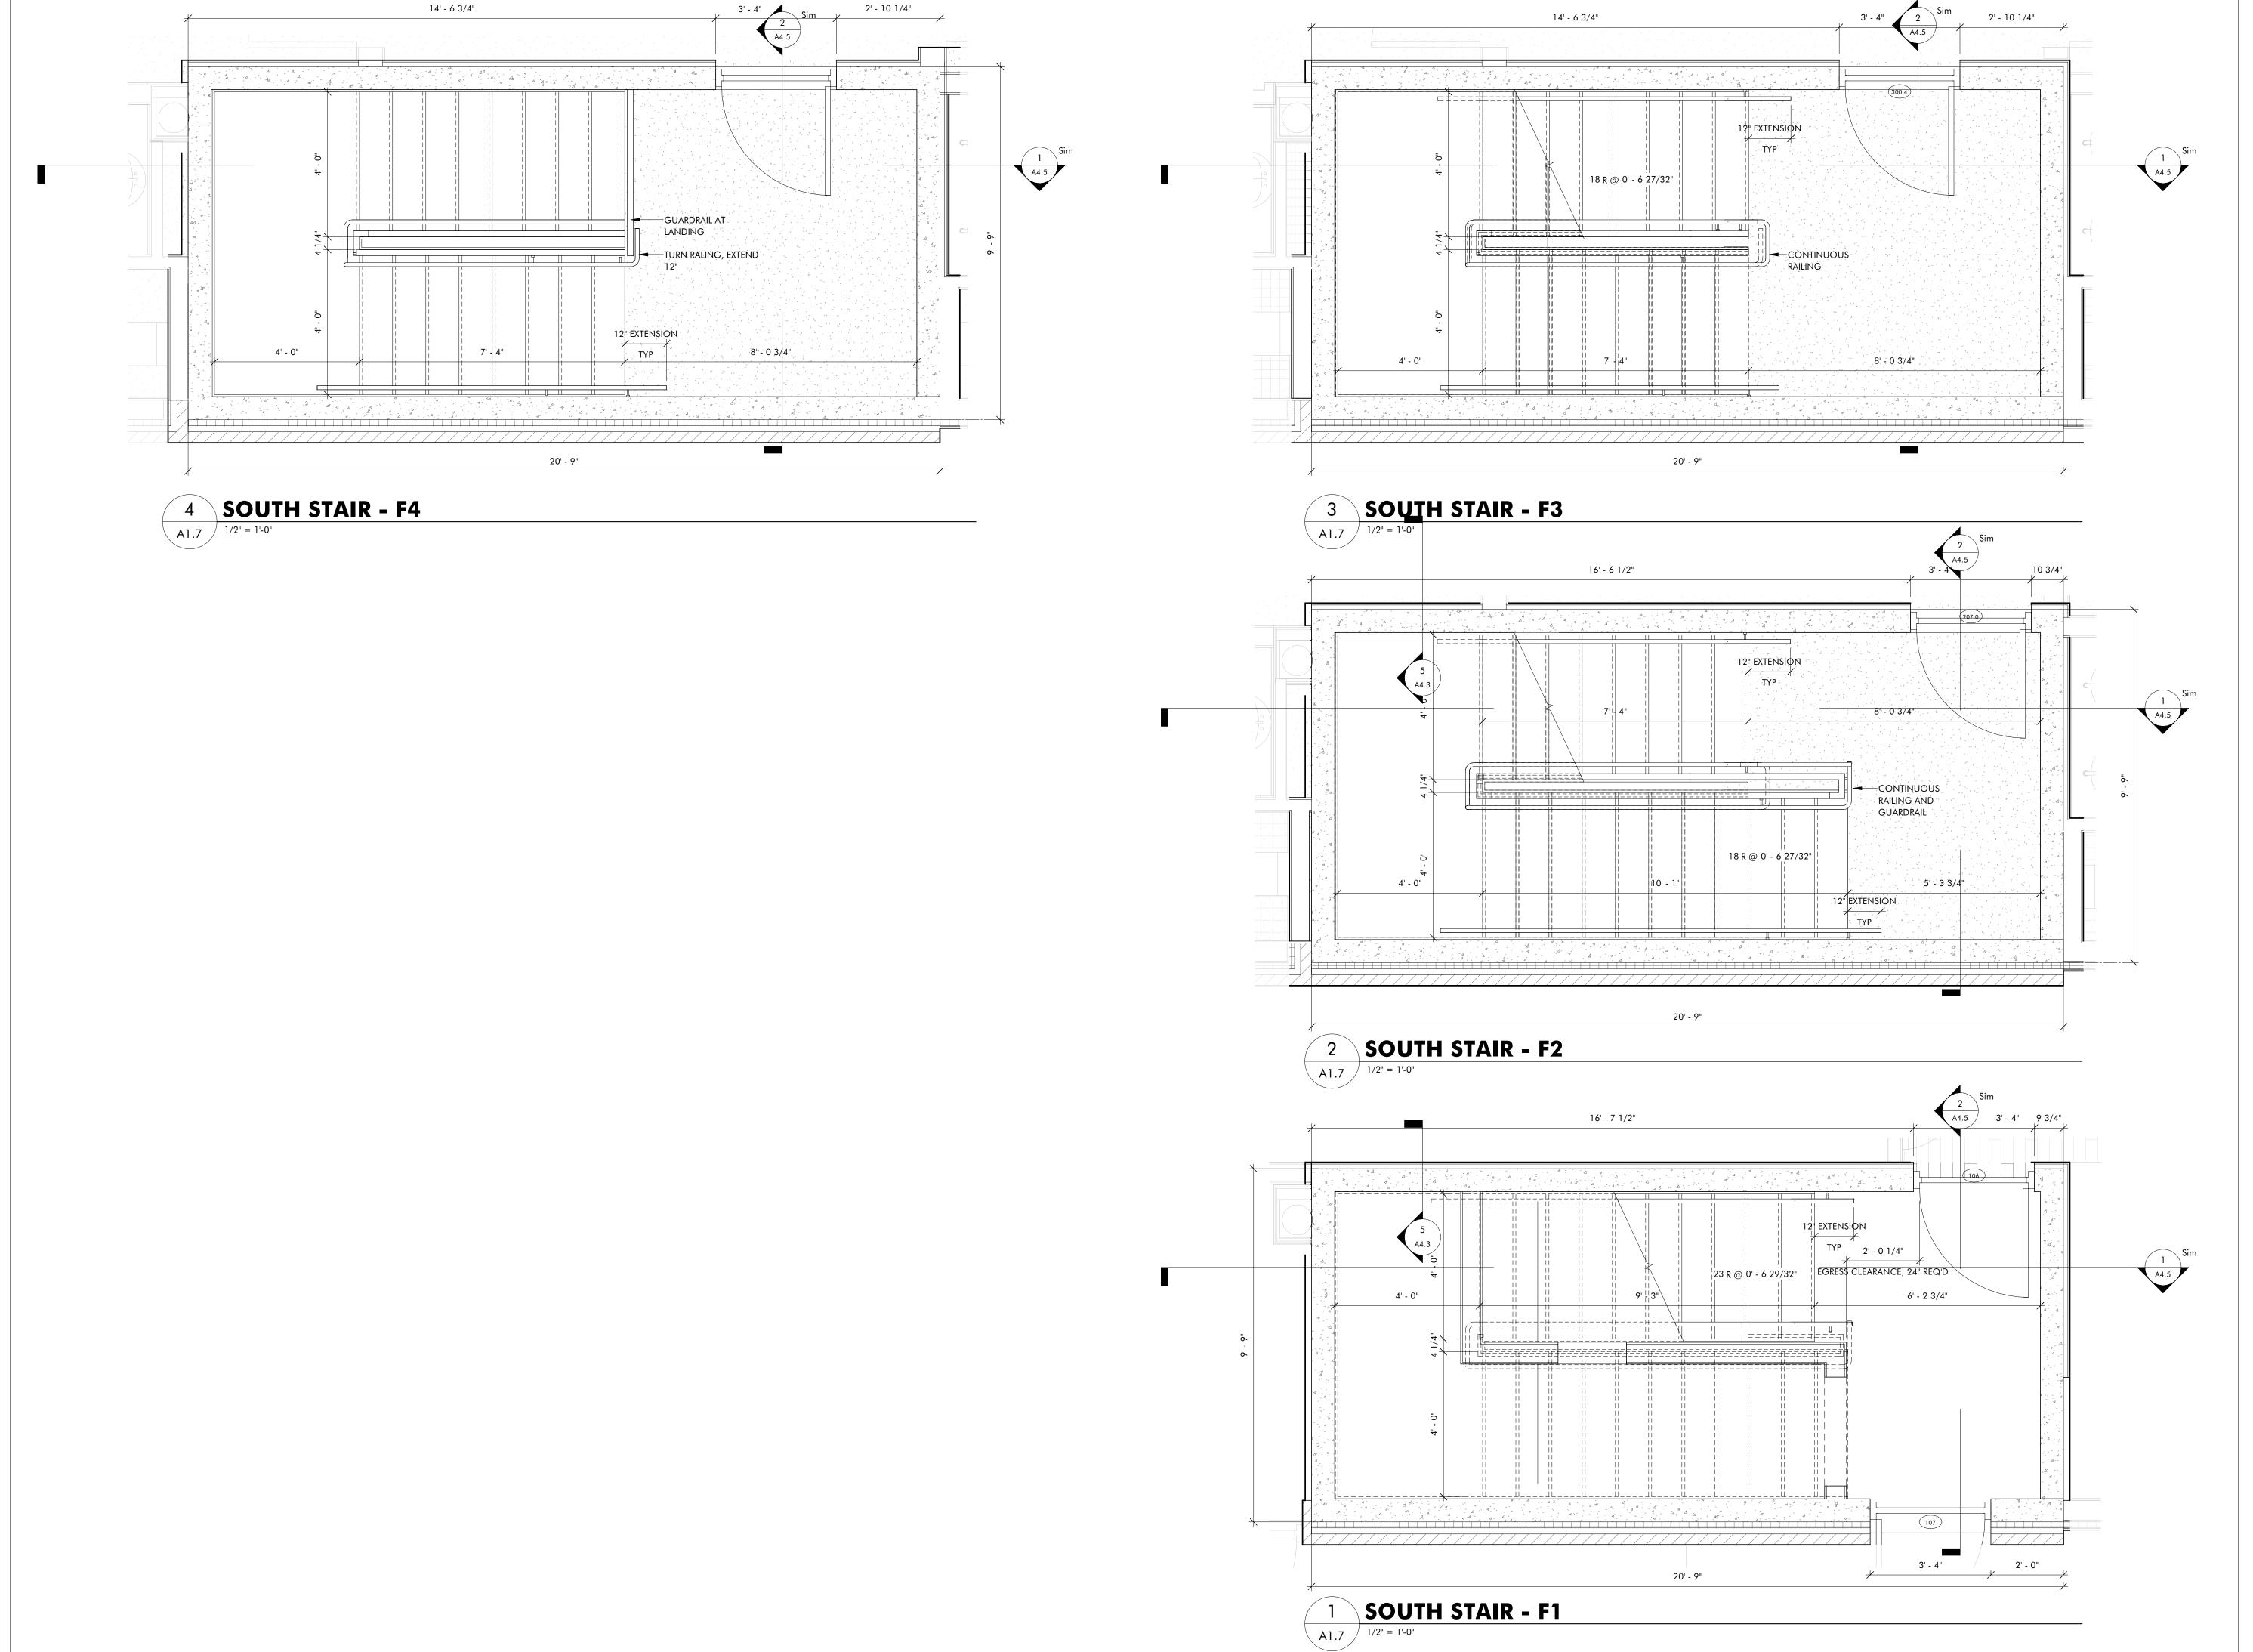

CONSTRUCTION SET

| REVISIONS |  |
|-----------|--|
|           |  |
|           |  |
|           |  |
|           |  |
|           |  |
|           |  |
|           |  |
|           |  |
|           |  |
|           |  |

**A1.7** 

SOUTH STAIR SHAFT

THE HAYNES

2221 CRYSTAL SPRING AVE. SW RONAOKE, VA 24014

FOR

VAN THIEL

| JOB NUMBE | R     | 22011            |
|-----------|-------|------------------|
| DATE      |       | 8/30/24          |
| DRAWN BY  |       | ISM, GH, CS      |
| APPROVED  | ВҮ    | BRW              |
| 2017      | © brw | architects, p.c. |