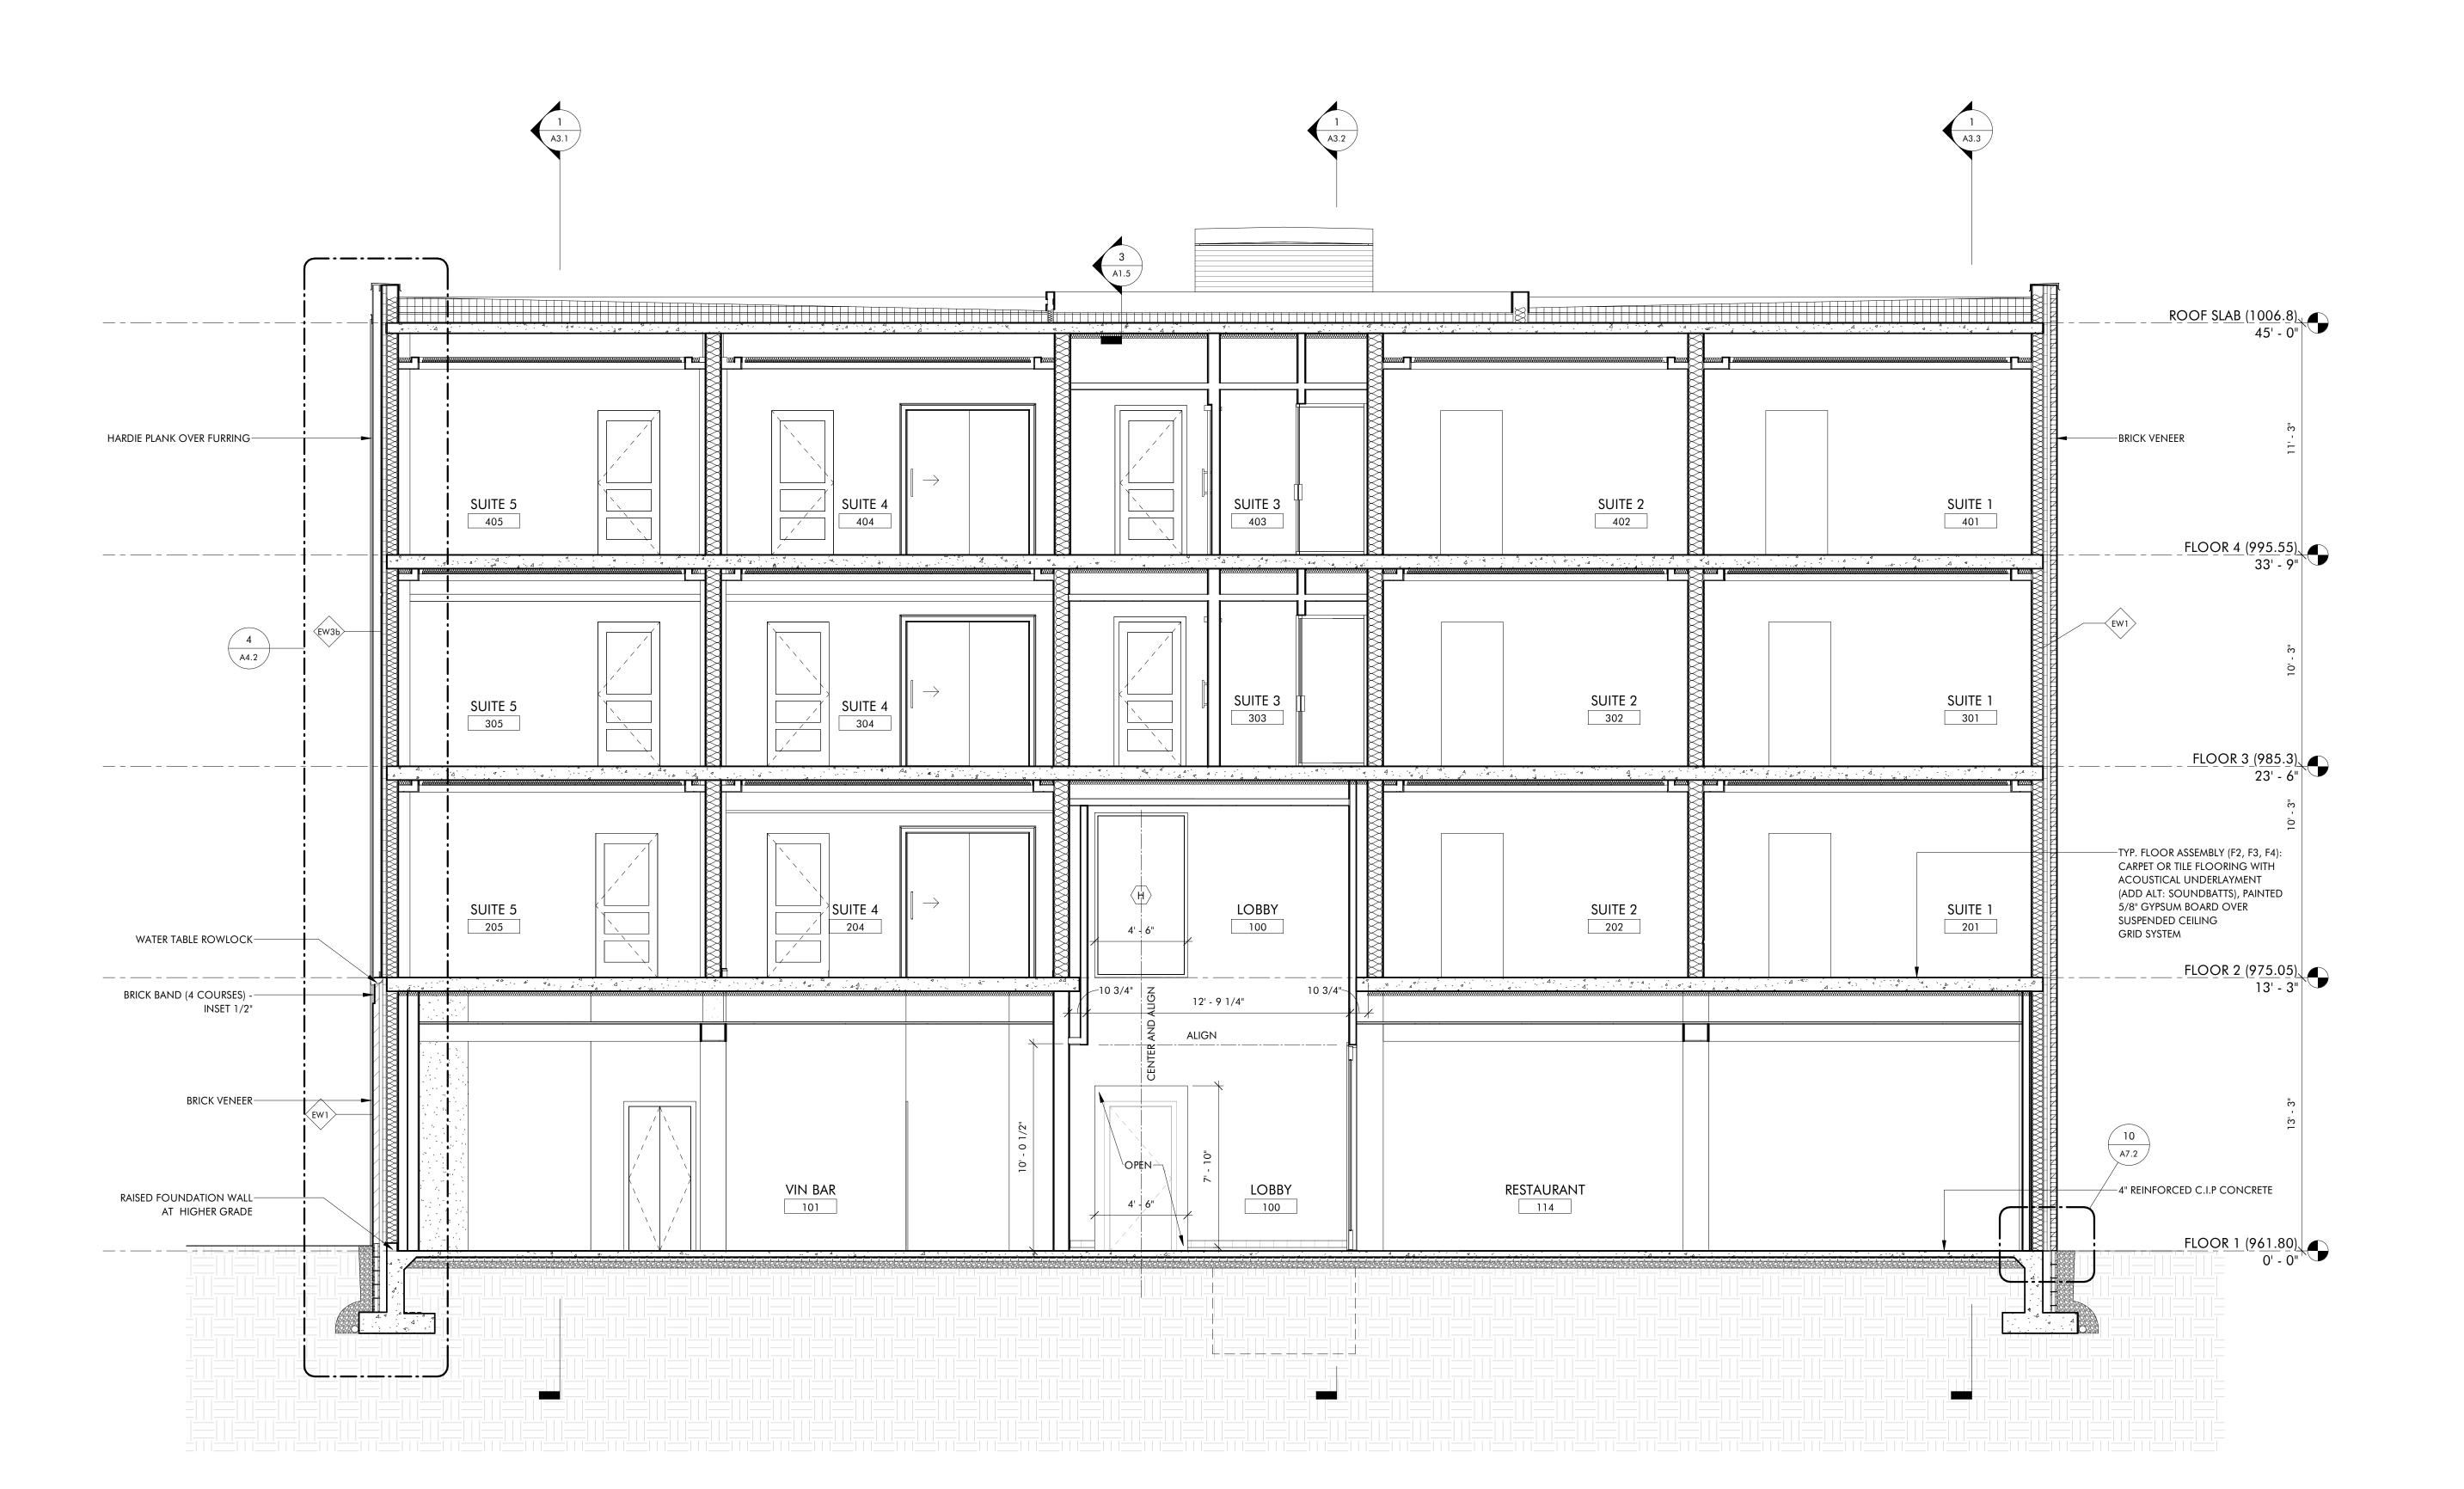

**A3.2** 

THE HAYNES

2221 CRYSTAL SPRING AVE. SW RONAOKE, VA 24014

FOR

VAN THIEL

| JOB NUMBE | ER 22011              |
|-----------|-----------------------|
| DATE      | 8/30/24               |
| DRAWN BY  | ISM, GH, CS           |
| APPROVED  | BY BRW                |
| 2017      | © brwarchitects, p.c. |