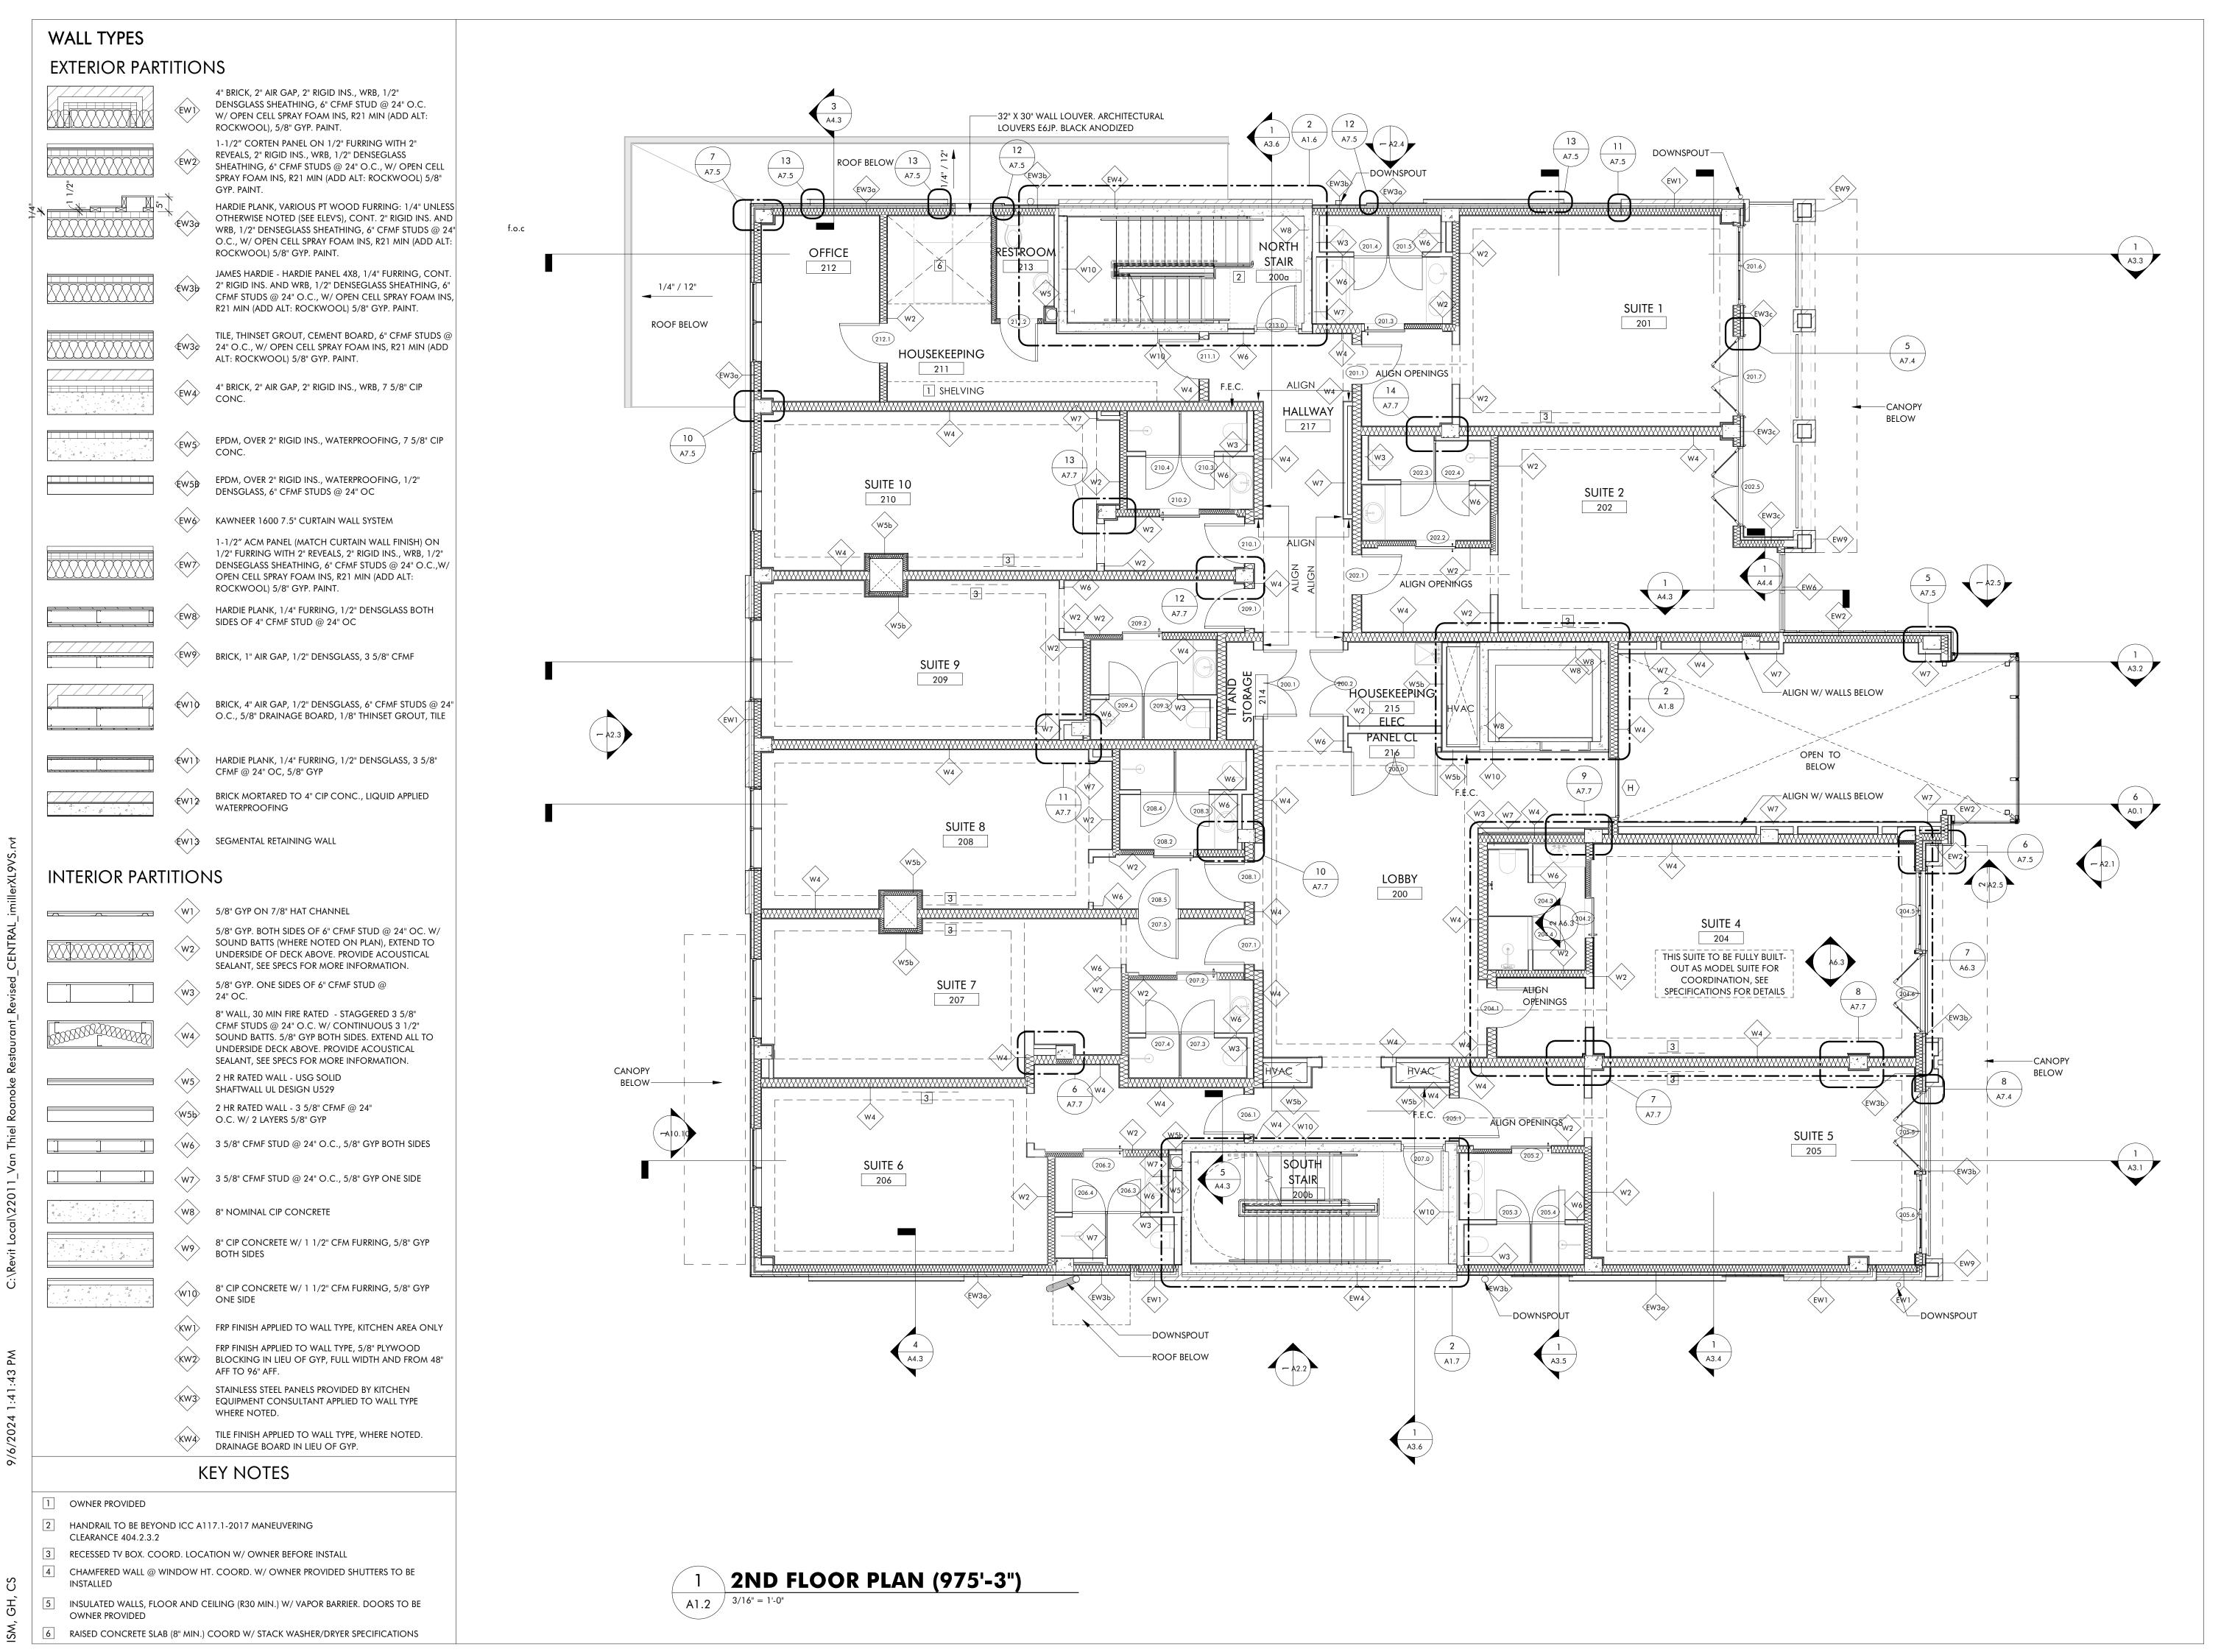

CONSTRUCTION SET

A1.2

**F2 FLOOR PLAN** 

THE HAYNES

2221 CRYSTAL SPRING AVE. SW RONAOKE, VA 24014

FOR

**VAN THIEL** 

JOB NUMBER 22011