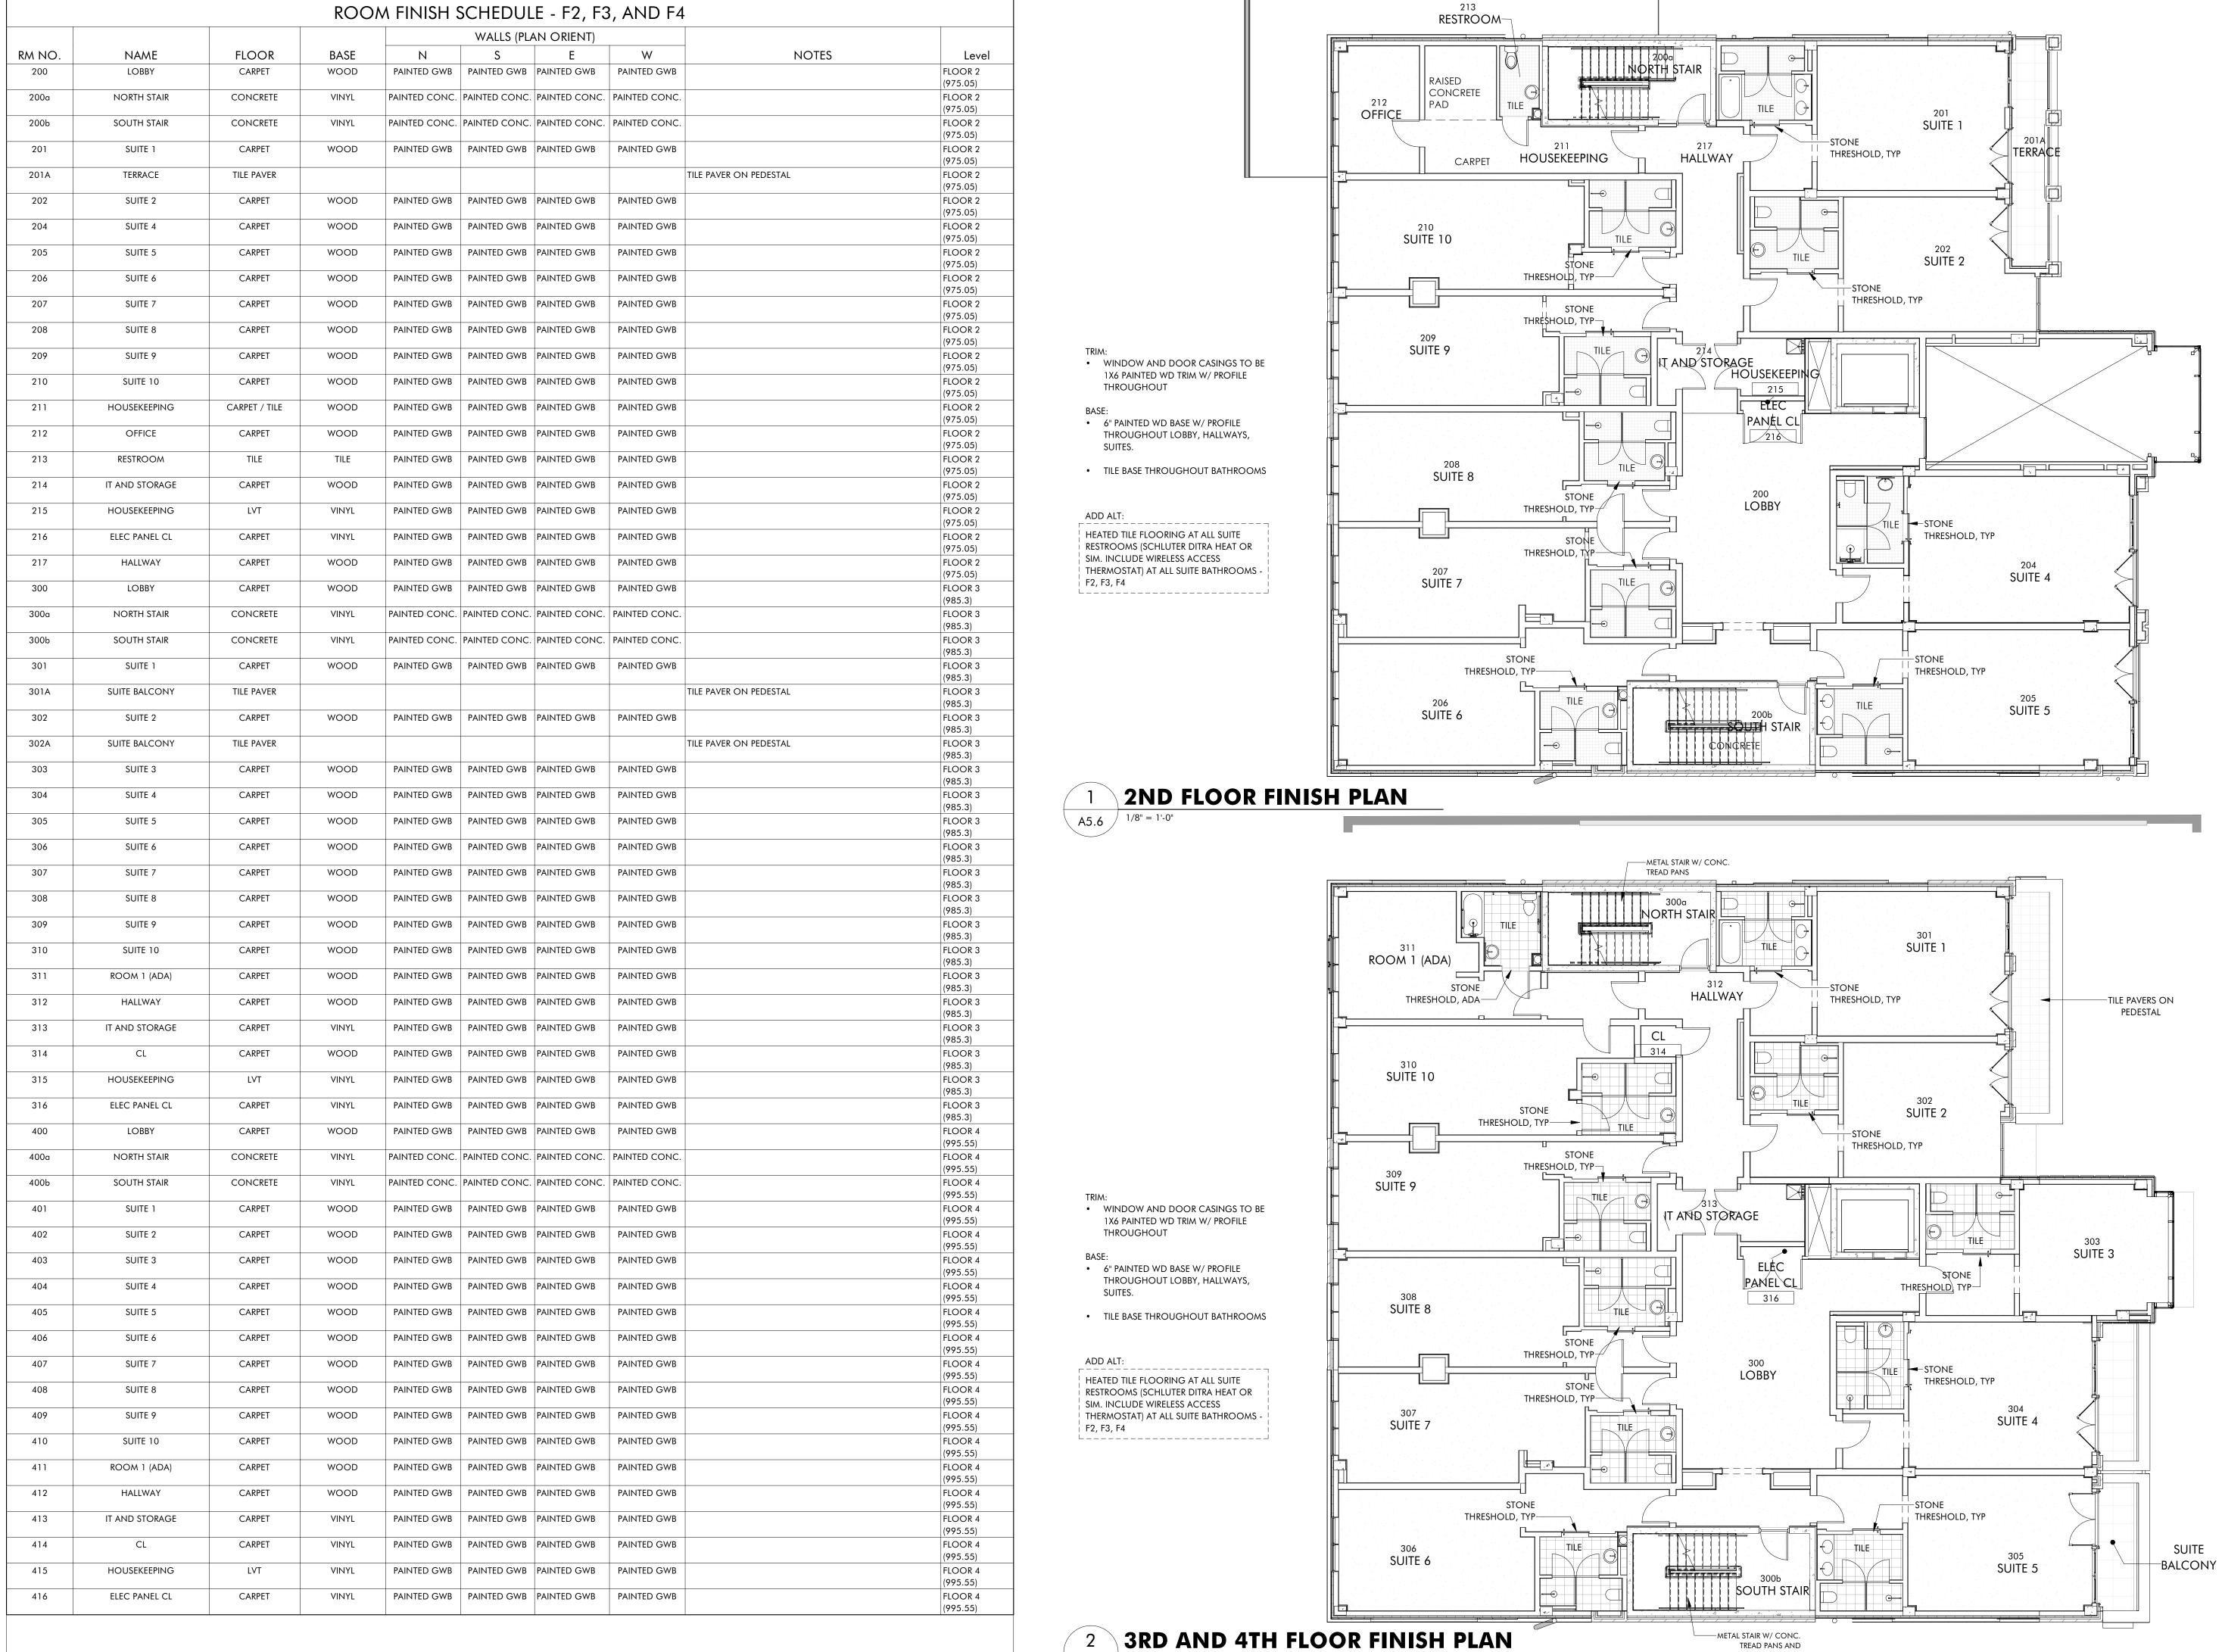

CONSTRUCTION SET

A1.2

**F2 FLOOR PLAN** 

THE HAYNES

2221 CRYSTAL SPRING AVE. SW RONAOKE, VA 24014

FOR

**VAN THIEL** 

JOB NUMBER 22011

F3 FLOOR PLAN - DIMENSIONED

THE HAYNES

2221 CRYSTAL SPRING AVE. SW RONAOKE, VA 24014

FOR

**VAN THIEL** 

| JOB NUMBER  | 22011               |
|-------------|---------------------|
| DATE        | 8/30/24             |
| DRAWN BY    | ISM, GH, CS         |
| APPROVED BY | BRW                 |
| 2017 ©      | brwarchitects, p.c. |

**F4 FLOOR PLAN** 

THE HAYNES

2221 CRYSTAL SPRING AVE. SW RONAOKE, VA 24014

FOR

**VAN THIEL** 

| JOB NUMB | ER 22011              |
|----------|-----------------------|
| DATE     | 8/30/24               |
| DRAWN BY | ISM, GH, CS           |
| APPROVED | BY BRW                |
| 2017     | © brwarchitects, p.c. |