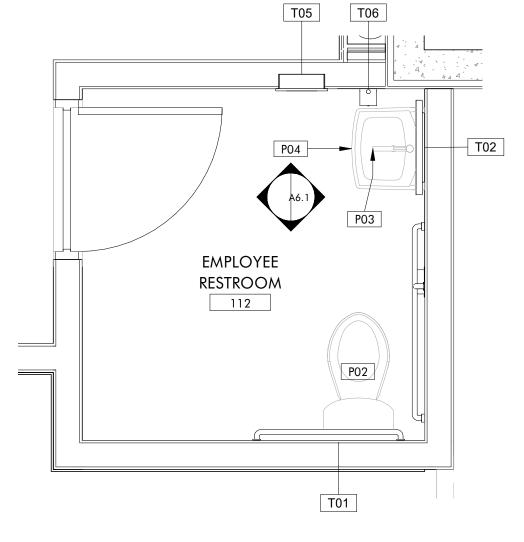

| BRIZO        |           |                                                  |
| T08                       | MIRROR                                                  | ELEGANT      | MR4077BK  |                                                  |
| T09                       | TOWEL HOOK                                              | BRIZO        |           |                                                  |
| T11                       | LIQUID SOAD DISPENSER                                   | Mediclinics  |           |                                                  |



1 RESTAURANT - WINDOW WALL

A6.1 3/8" = 1'-0"





7 **RESTROOMS 104 - E**A6.1 3/8" = 1'-0"



3 **EMPLOYEE BR - N**A6.1 3/8" = 1'-0"



4 **EMPLOYEE BR - S**A6.1 3/8" = 1'-0"



5 **EMPLOYEE BR - W**A6.1 3/8" = 1'-0"



6 FL1 - ENLARGED - EMPLOYEE BR
A6.1 1/2" = 1'-0"





RESTROOMS 104 - N

A6.1 3/8" = 1'-0"







| 11   | RESTROOMS 104 - W |
|------|-------------------|
| A6.1 | 3/8" = 1'-0"      |



8 FL1 - ENLARGED - RESTROOMS 104

A6.1 1/2" = 1'-0"



THE HAYNES

2221 CRYSTAL SPRING AVE. SW RONAOKE, VA 24014

FOR

VAN THIEL



| JOB NUMBE  | R 22011               |
|------------|-----------------------|
| DATE       | 8/30/24               |
| DRAWN BY   | ISM, GH, CS           |
| APPROVED B | Y BRW                 |
| 2017       | © brwarchitects, p.c. |

CONSTRUCTION SET



**A6.1** 

INTERIOR ELEVATIONS











A6.2 1/2" = 1'-0"





6 ADA RESTROOM - S

A6.2  $\sqrt{3/8"} = 1'-0"$ 





ADA RESTROOM - N

A6.2 3/8" = 1'-0"



4 ADA RESTROOM - E





2 ADA RESTROOM - W

5 FL3 - ENLARGED - RO