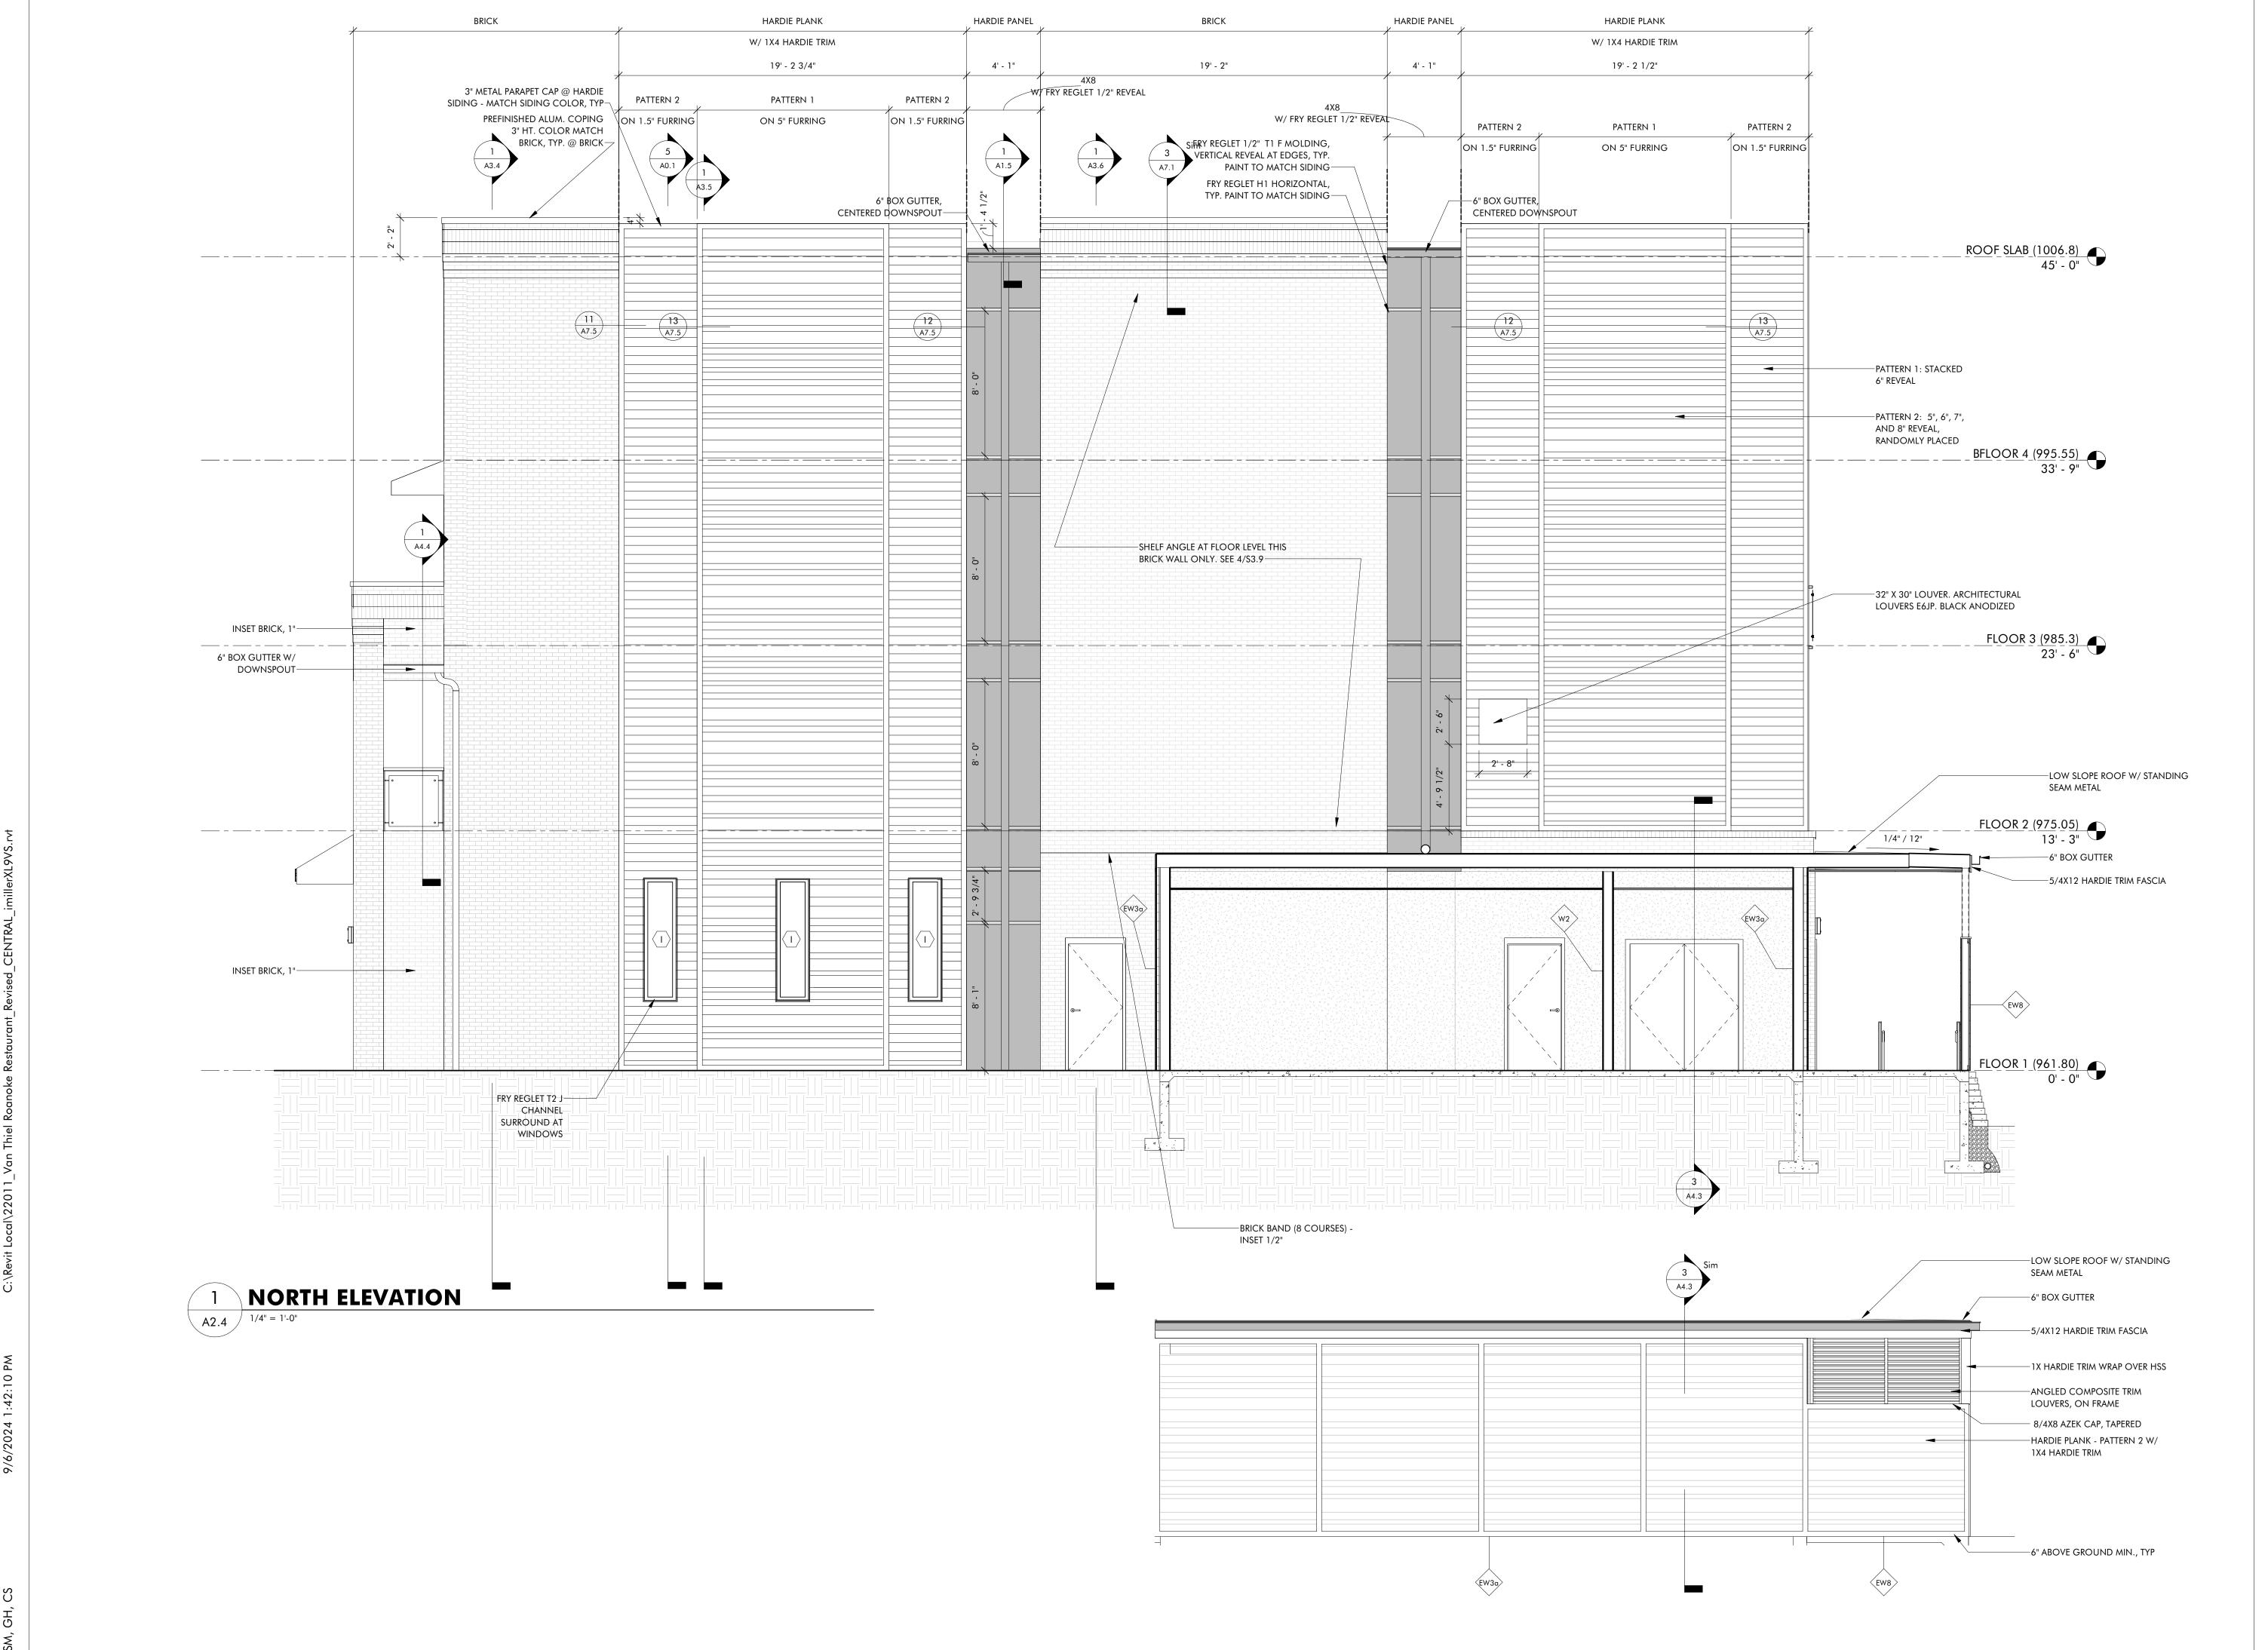

CONSTRUCTION SET

| REVISIONS |  |  |
|-----------|--|--|
|           |  |  |
|           |  |  |
|           |  |  |
|           |  |  |
|           |  |  |
|           |  |  |
|           |  |  |

**A2.4** 