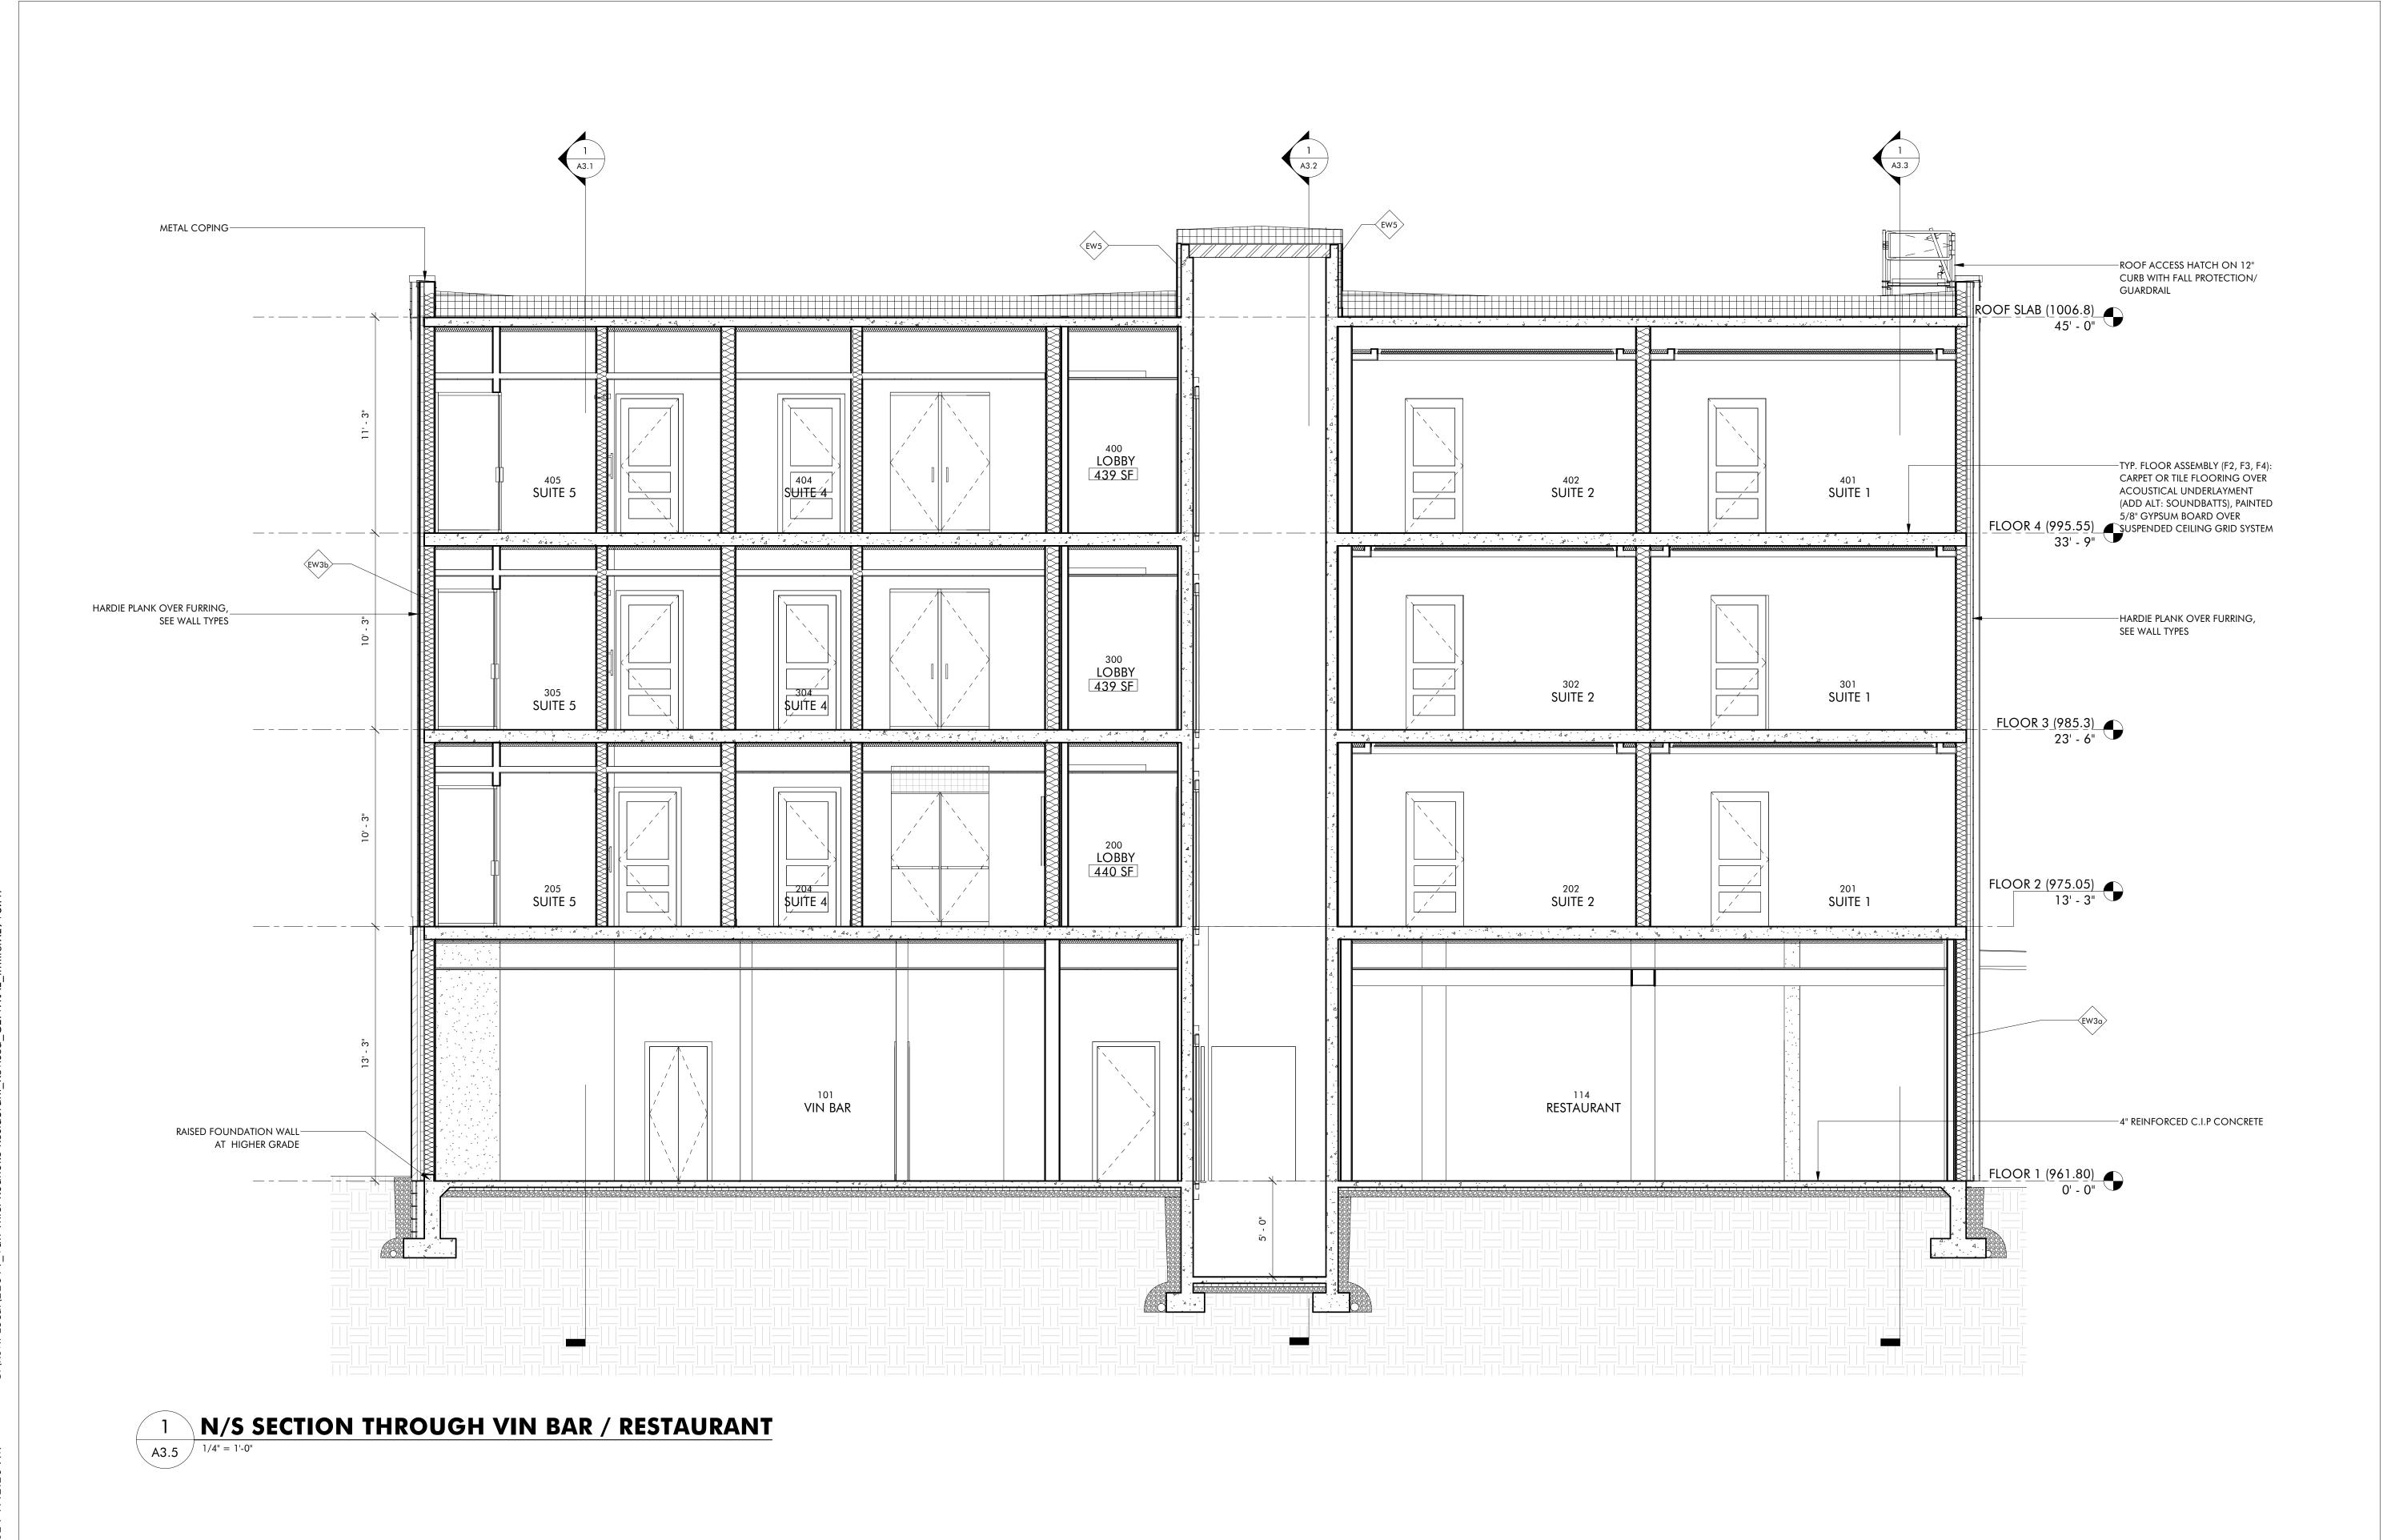

CONSTRUCTION SET

| revisions |
|-----------|
|           |
|           |
|           |
|           |
|           |
|           |
|           |

**A3.5** 

METAL COPING-

STAIR

400b

STAIR

LOBBY

400

LOBBY

300

-ROOF ACCESS HATCH ON CURB WITH FALL PROTECTION/ GUARDRAILS

TYP. FLOOR ASSEMBLY (F2, F3, F4):

(ADD ALT: SOUNDBATTS), PAINTED

SUSPENDED CEILING GRID SYSTEM

FLOOR 3 (985.3) 23' - 6"

CARPET OR TILE FLOORING OVER

ACOUSTICAL UNDERLAYMENT

5/8" GYPSUM BOARD OVER

2 A7.3

HALLWAY

412

HALLWAY

312

STAIR

400a

NORTH

STAIR

300a