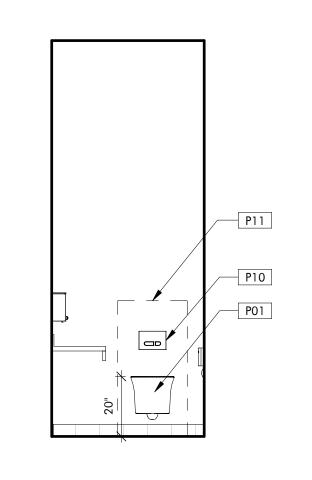

| MIRROR                                                  | ELEGANT      | MR4077BK  |                                                  |
| T09                       | TOWEL HOOK                                              | BRIZO        |           |                                                  |
| T11                       | LIQUID SOAD DISPENSER                                   | Mediclinics  |           |                                                  |



1 RESTAURANT - WINDOW WALL

A6.1 3/8" = 1'-0"





7 **RESTROOMS 104 - E**A6.1 3/8" = 1'-0"



3 **EMPLOYEE BR - N**A6.1 3/8" = 1'-0"



4 **EMPLOYEE BR - S**A6.1 3/8" = 1'-0"



5 **EMPLOYEE BR - W**A6.1 3/8" = 1'-0"



6 FL1 - ENLARGED - EMPLOYEE BR
A6.1 1/2" = 1'-0"





RESTROOMS 104 - N

A6.1 3/8" = 1'-0"







| 11   | RESTROOMS 104 - W |
|------|-------------------|
| A6.1 | 3/8" = 1'-0"      |



8 FL1 - ENLARGED - RESTROOMS 104

A6.1 1/2" = 1'-0"



THE HAYNES

2221 CRYSTAL SPRING AVE. SW RONAOKE, VA 24014

FOR

VAN THIEL



| JOB NUMBE  | R 22011               |
|------------|-----------------------|
| DATE       | 8/30/24               |
| DRAWN BY   | ISM, GH, CS           |
| APPROVED B | Y BRW                 |
| 2017       | © brwarchitects, p.c. |

CONSTRUCTION SET



**A6.1** 

INTERIOR ELEVATIONS











A6.2 1/2" = 1'-0"





6 ADA RESTROOM - S

A6.2  $\sqrt{3/8"} = 1'-0"$ 





ADA RESTROOM - N

A6.2 3/8" = 1'-0"



4 ADA RESTROOM - E





2 ADA RESTROOM - W

5 FL3 - ENLARGED - ROOM 1 BR

A6.2 1/2" = 1'-0"

RESTAURANT - ADA RESTROOM

RWARCHITECTS

112 fourth street ne
char