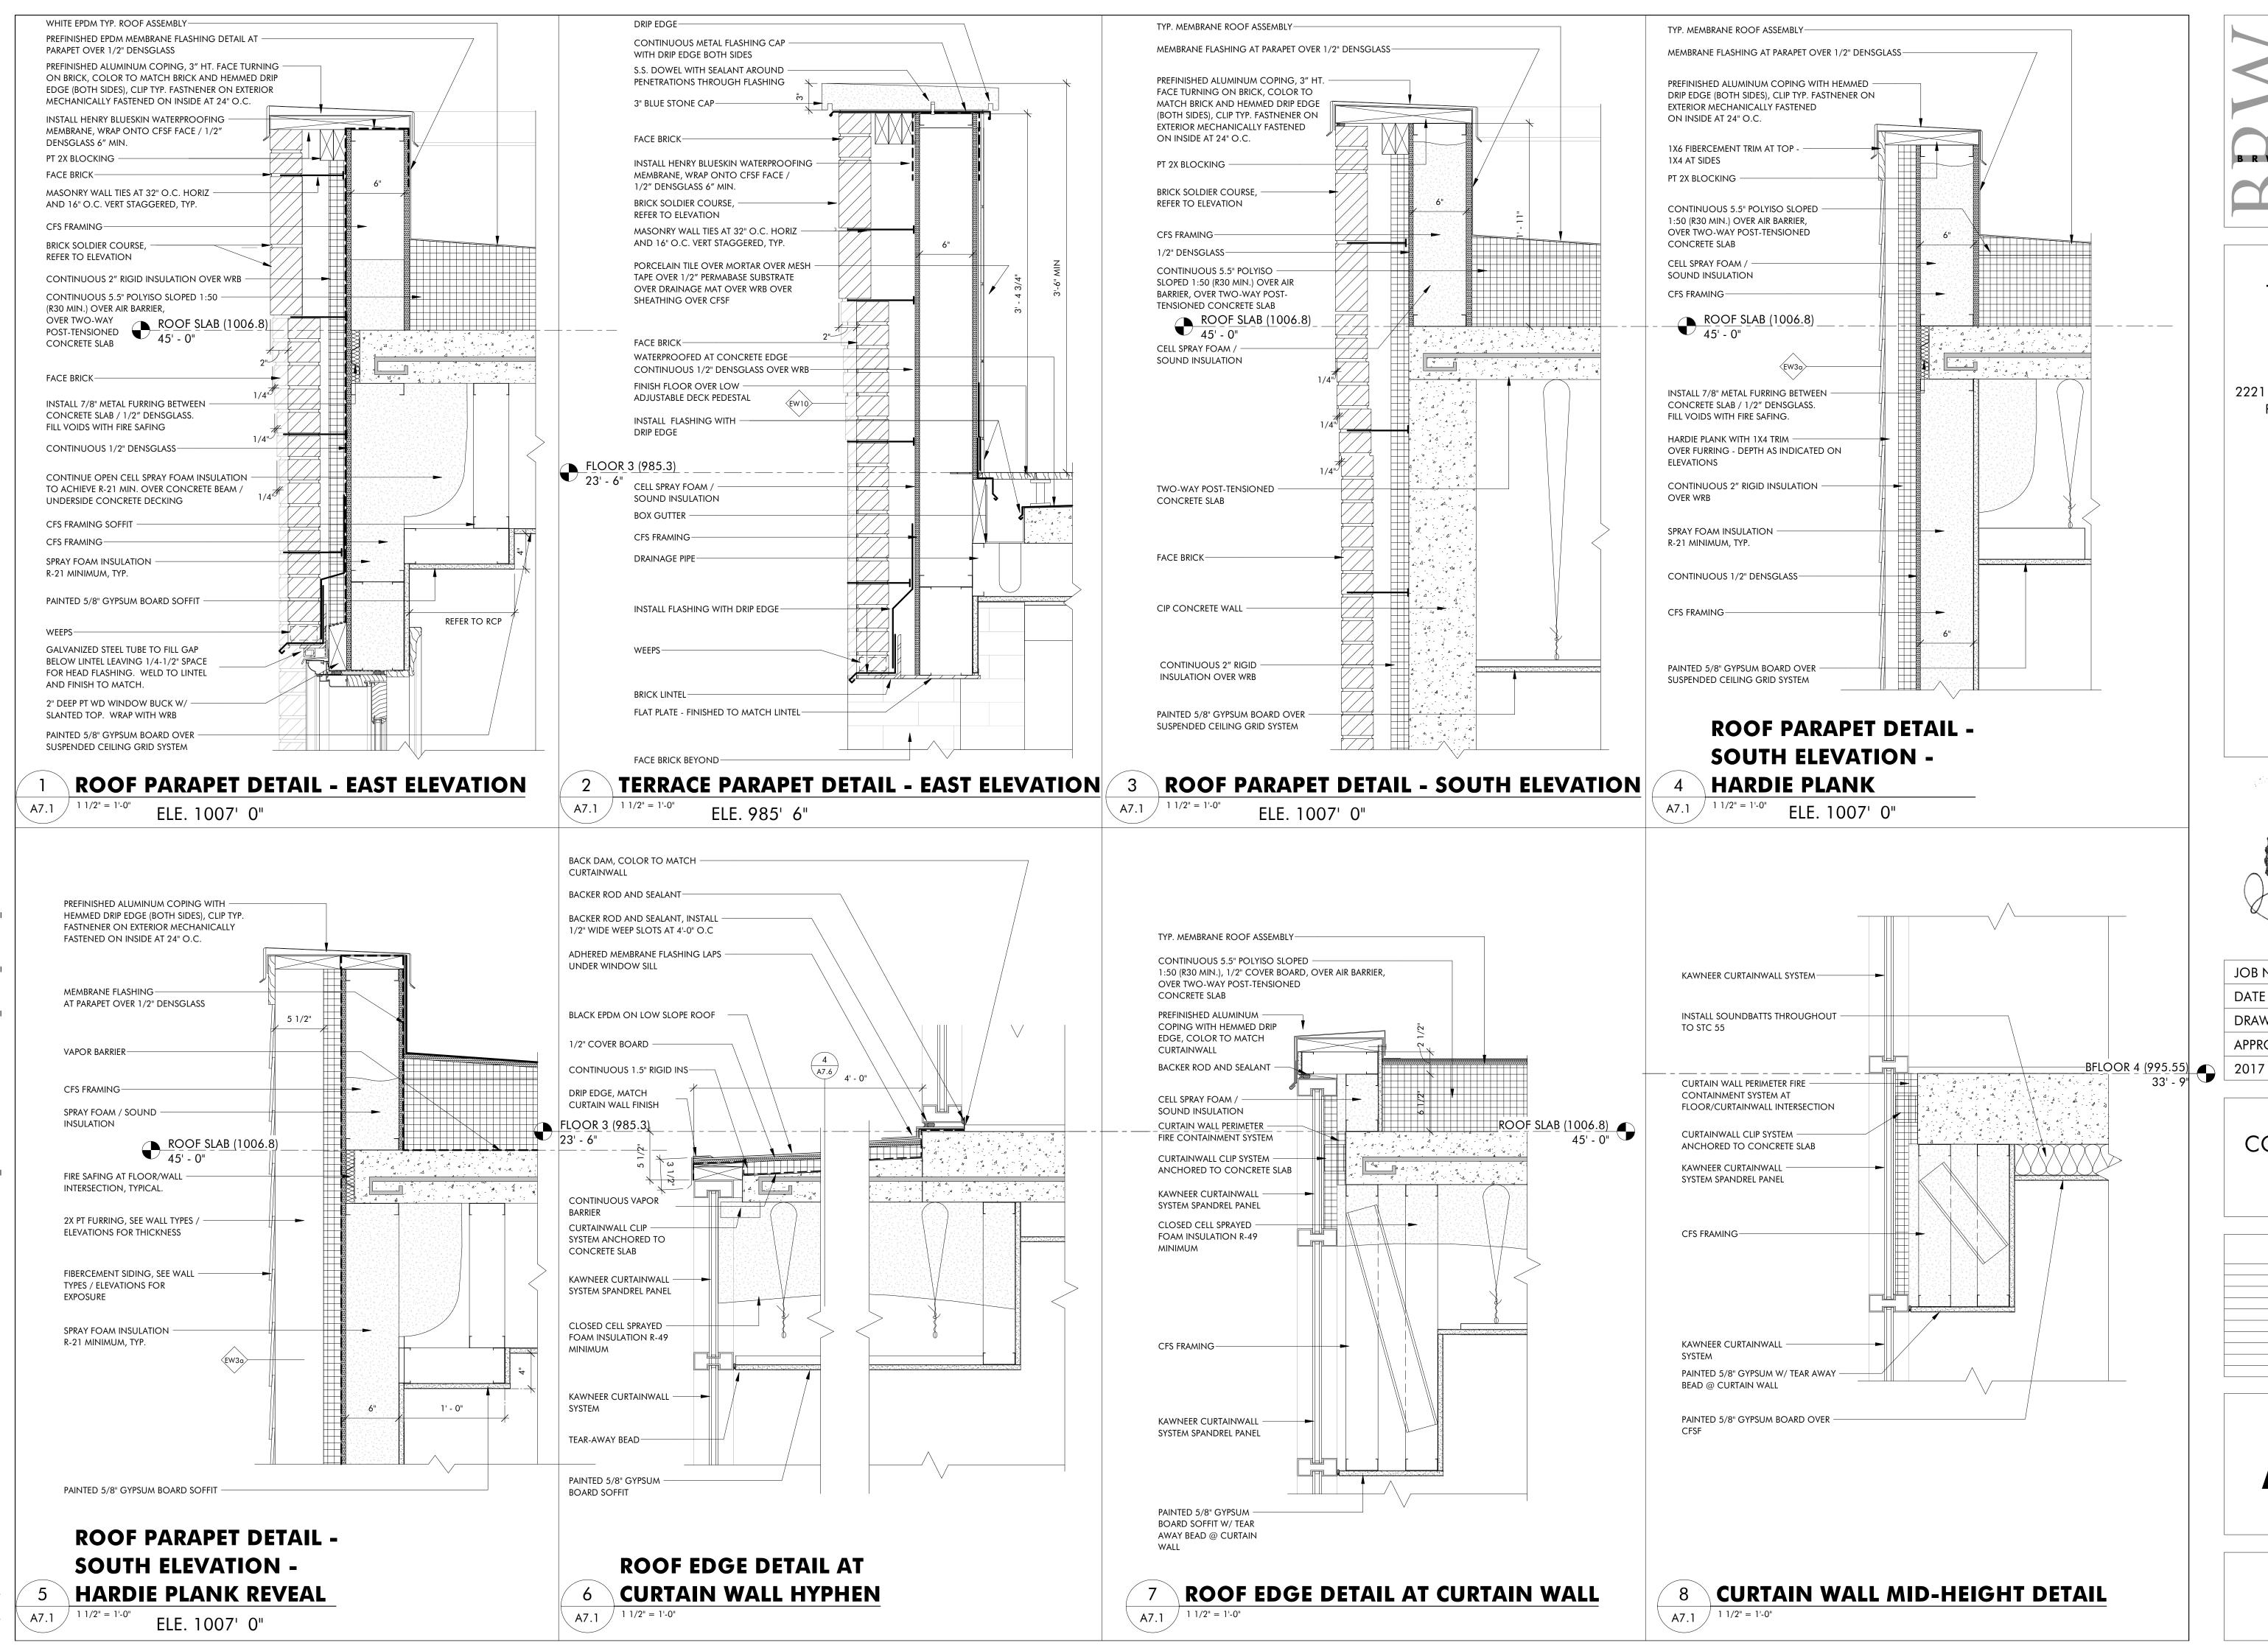

112 fourth street ne charlottesville virginia 22902 434.971.7160 brw-architects.com

THE HAYNES

\_\_ROOF\_SLAB\_(1006.8)

FLOOR 4 (995.55)

FLOOR 3 (985.3)

\_\_\_\_FLOOR 2 (975.05) 13' - 3"

-6" BOX GUTTER W/ DOWNSPOUT

-INSET BRICK, 1"

23' - 6"

33' - 9"

2221 CRYSTAL SPRING AVE. SW RONAOKE, VA 24014

FOR

VAN THIEL

| JOB NUMBE  | R 22011               |
|------------|-----------------------|
| DATE       | 8/30/24               |
| DRAWN BY   | ISM, GH, CS           |
| APPROVED I | BRW                   |
| 2017       | © brwarchitects, p.c. |