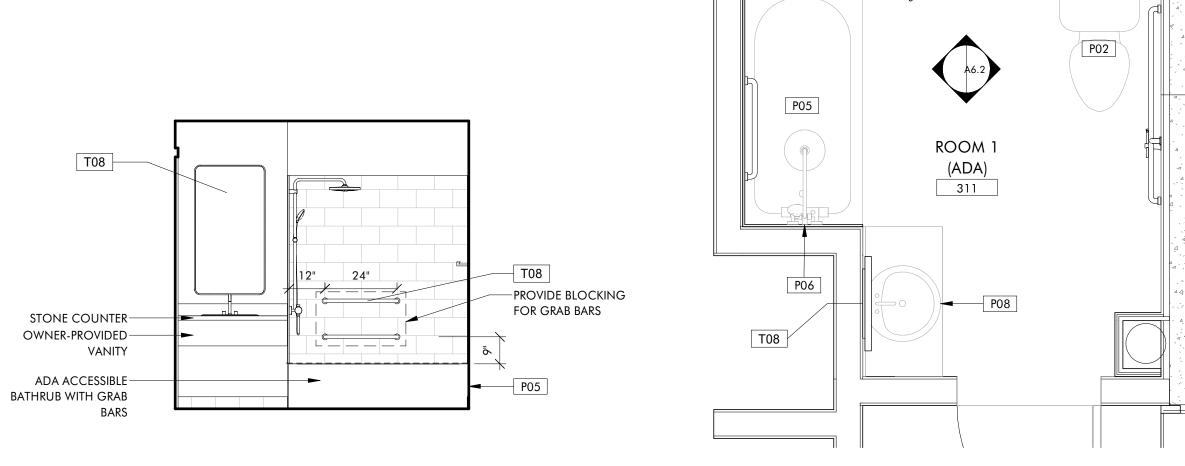

- N**A6.1 3/8" = 1'-0"



4 **EMPLOYEE BR - S**A6.1 3/8" = 1'-0"



5 **EMPLOYEE BR - W**A6.1 3/8" = 1'-0"



6 FL1 - ENLARGED - EMPLOYEE BR
A6.1 1/2" = 1'-0"





RESTROOMS 104 - N

A6.1 3/8" = 1'-0"







| 11   | RESTROOMS 104 - W |
|------|-------------------|
| A6.1 | 3/8" = 1'-0"      |



8 FL1 - ENLARGED - RESTROOMS 104

A6.1 1/2" = 1'-0"



THE HAYNES

2221 CRYSTAL SPRING AVE. SW RONAOKE, VA 24014

FOR

VAN THIEL



| JOB NUMBE  | R 22011               |
|------------|-----------------------|
| DATE       | 8/30/24               |
| DRAWN BY   | ISM, GH, CS           |
| APPROVED B | Y BRW                 |
| 2017       | © brwarchitects, p.c. |

CONSTRUCTION SET



**A6.1** 

INTERIOR ELEVATIONS











A6.2 1/2" = 1'-0"





6 ADA RESTROOM - S

A6.2  $\sqrt{3/8"} = 1'-0"$ 





ADA RESTROOM - N

A6.2 3/8" = 1'-0"



4 ADA RESTROOM - E





2 ADA RESTROOM - W

5 FL3 - ENLARGED - ROOM 1 BR

A6.2 1/2" = 1'-0"

RESTAURANT - ADA RESTROOM

RWARCHITECTS

112 fourth street ne
charlottesville virginia 22902
434.971.7160
brw-architects.com

THE HAYNES

2221 CRYSTAL SPRING AVE. SW RONAOKE, VA 24014

FOR

VAN THIEL



T01

| JOB NUMBE | ER 2            | 2011    |
|-----------|-----------------|---------|
| DATE      | 8/3             | 30/24   |
| DRAWN BY  | ISM, GI         | H, CS   |
| APPROVED  | BY              | BRW     |
| 2017      | © brwarchitects | s, p.c. |

CONSTRUCTION SET

| REVISIONS |
|-----------|
|           |
|           |
|           |
|           |
|           |
|           |
|           |
|           |

**A6.2** 

INTERIOR ELEVATIONS



THE HAYNES