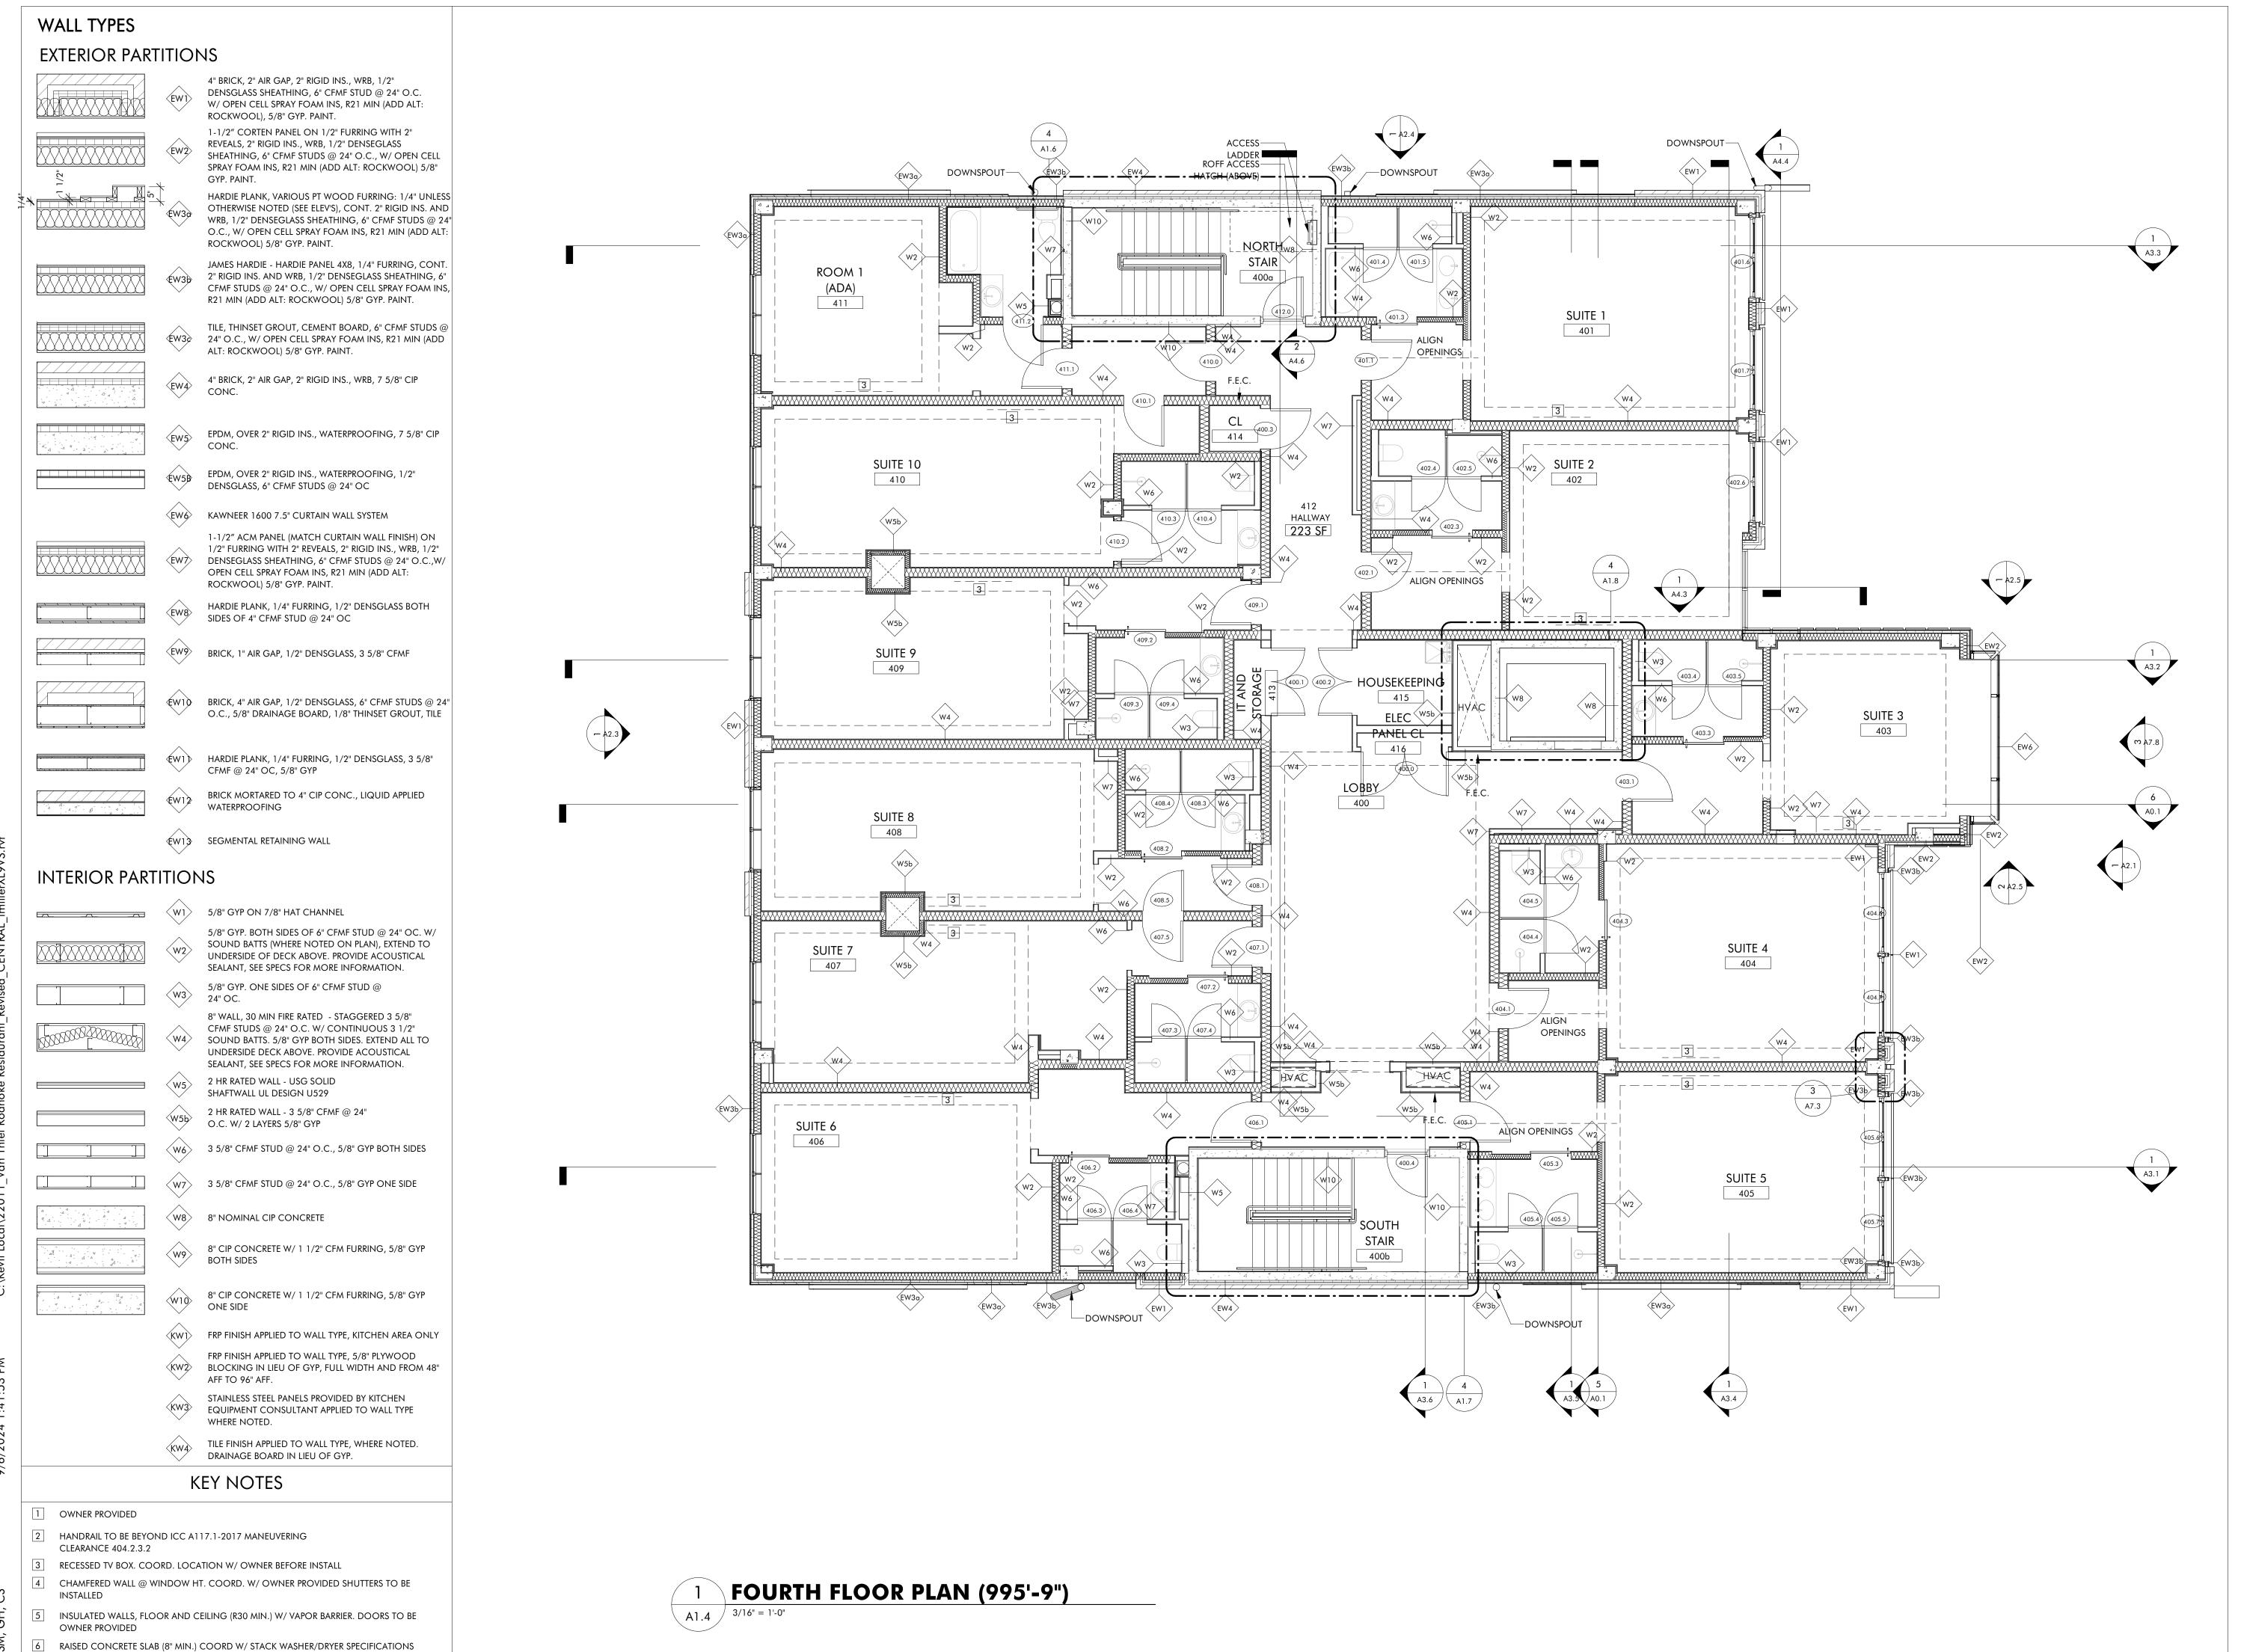

CONSTRUCTION SET

| 1         |
|-----------|
| revisions |
|           |
|           |
|           |
|           |
|           |
|           |
|           |
|           |
|           |
|           |

A1.4

**F4 FLOOR PLAN** 

THE HAYNES

2221 CRYSTAL SPRING AVE. SW RONAOKE, VA 24014

FOR

**VAN THIEL** 

| JOB NUMB | ER 22011              |
|----------|-----------------------|
| DATE     | 8/30/24               |
| DRAWN BY | ISM, GH, CS           |
| APPROVED | BY BRW                |
| 2017     | © brwarchitects, p.c. |