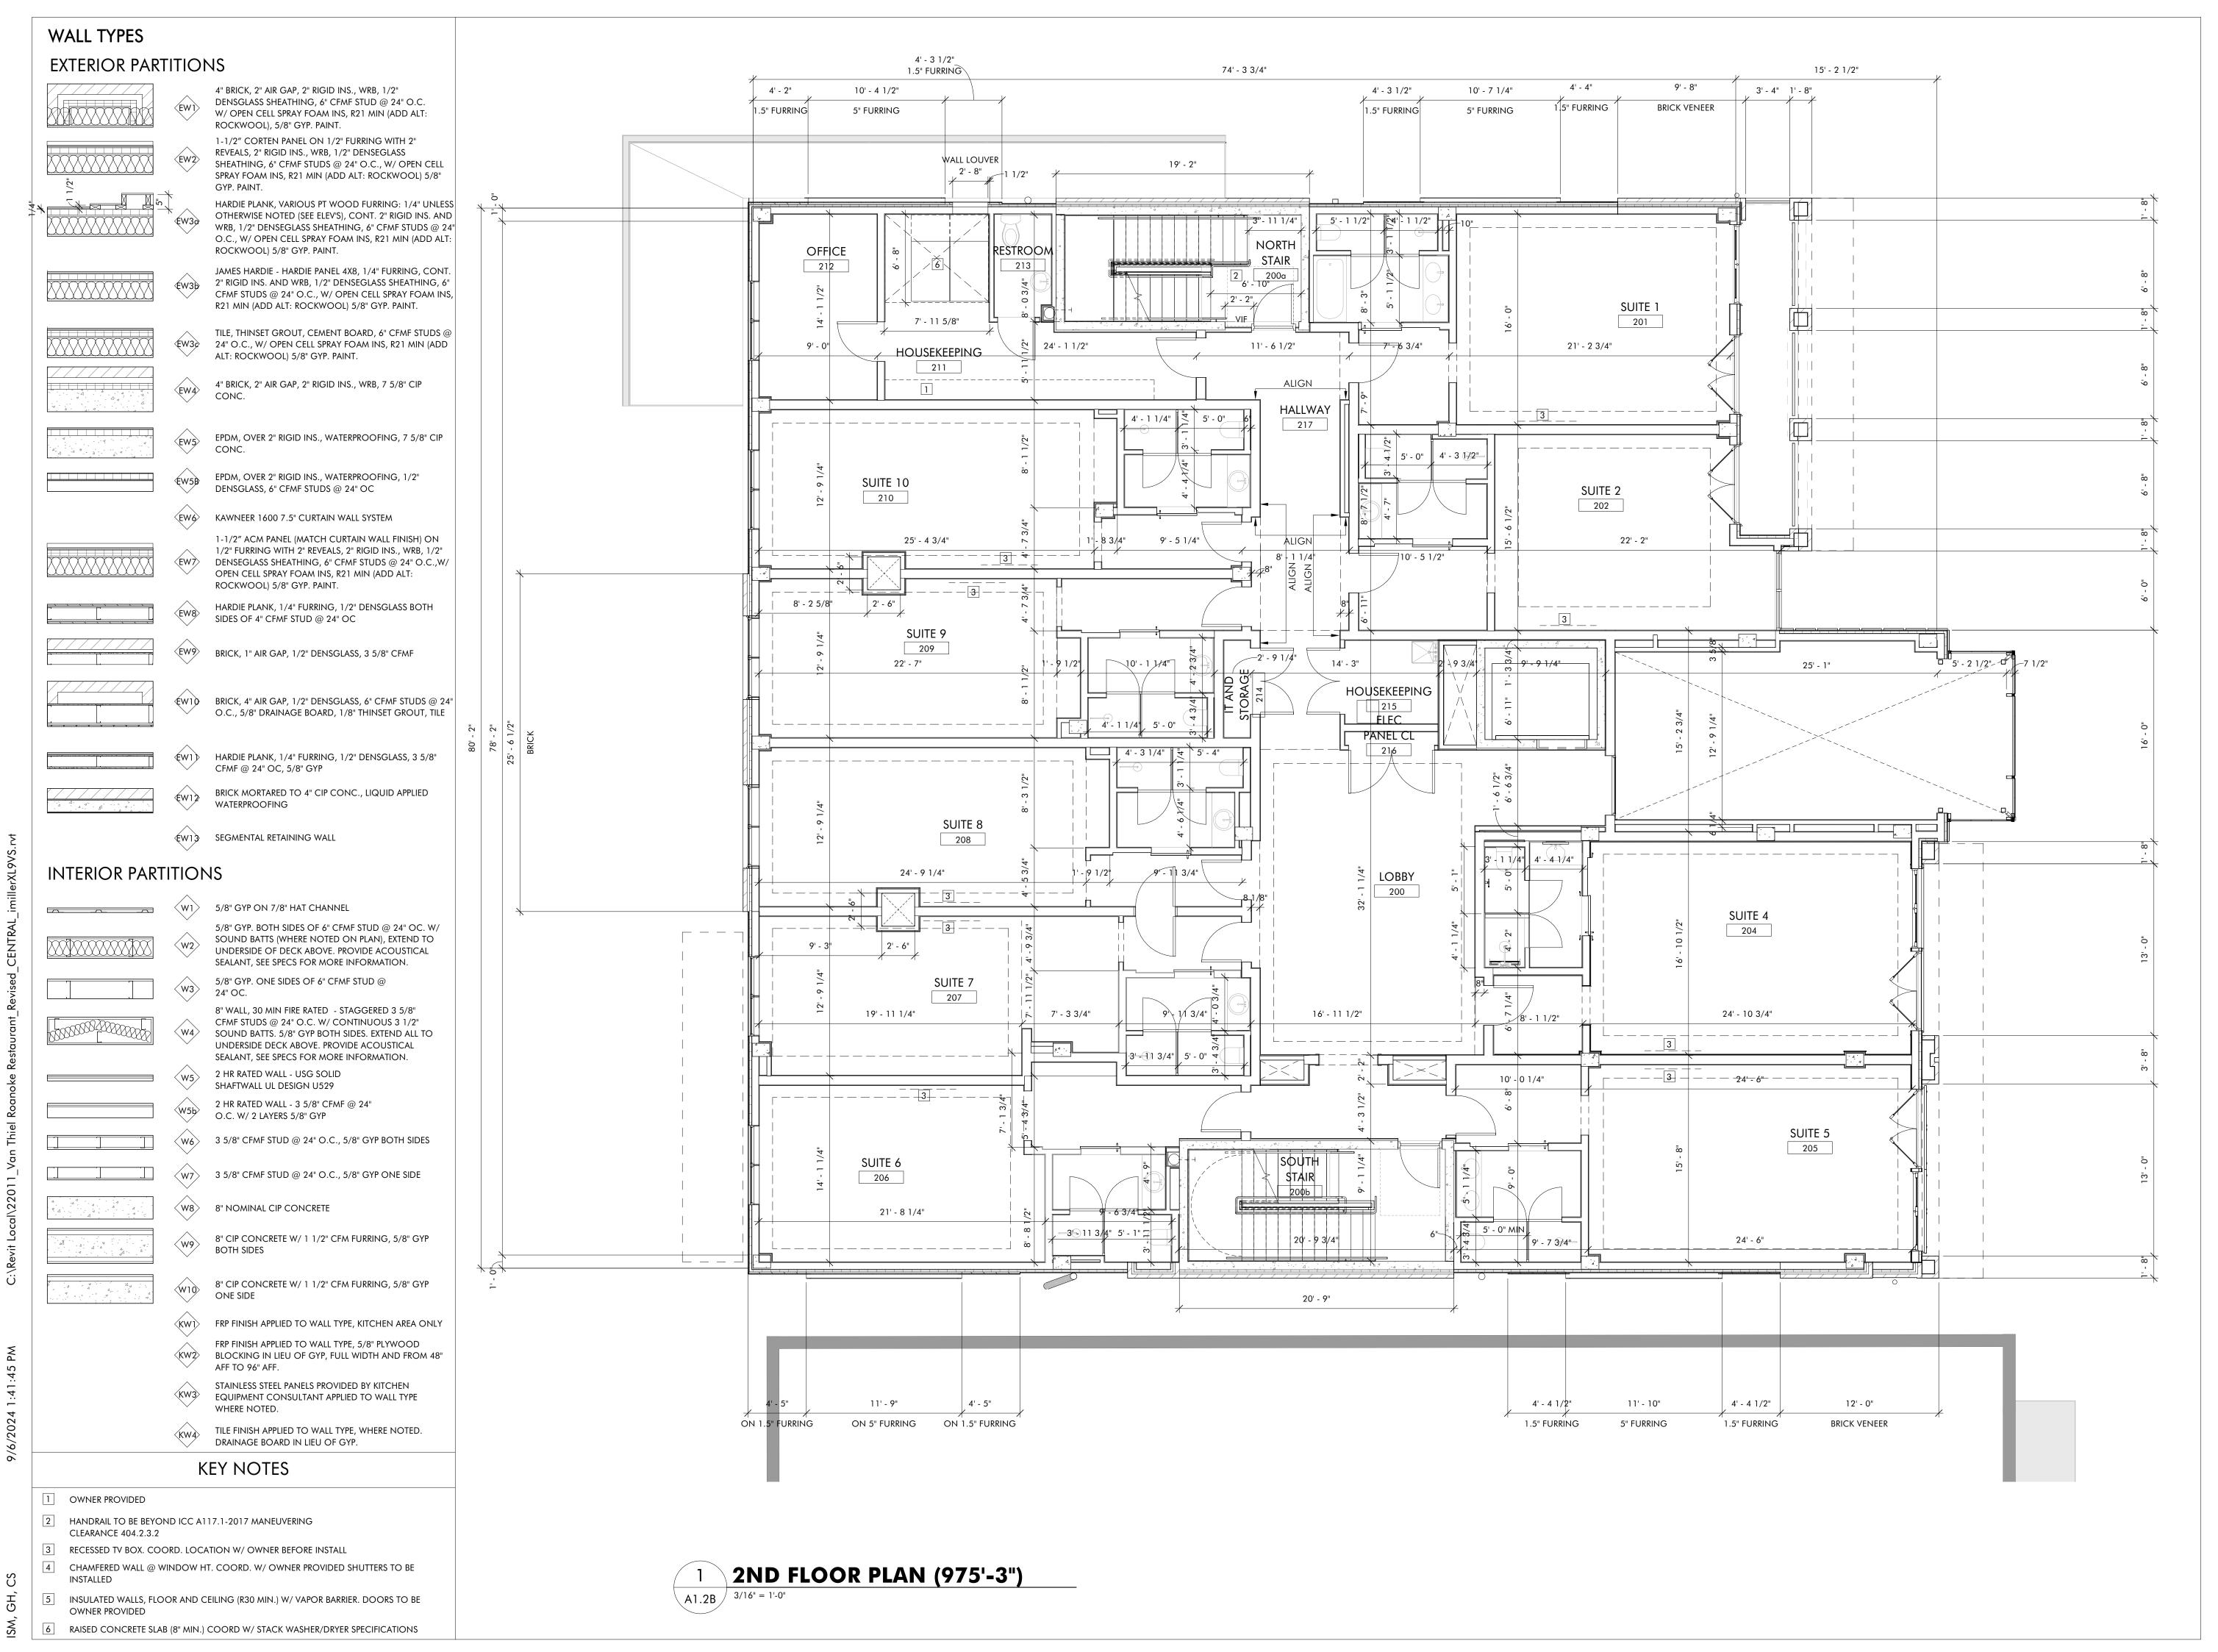

CONSTRUCTION SET

A1.2

**F2 FLOOR PLAN** 

THE HAYNES

2221 CRYSTAL SPRING AVE. SW RONAOKE, VA 24014

FOR

**VAN THIEL** 

JOB NUMBER 22011

DATE 8/30/24

DRAWN BY ISM, GH, CS

APPROVED BY BRW

2017 © brwarchitects, p.c.

CONSTRUCTION SET

REVISIONS

A1.2B

F2 FLOOR PLAN - DIMENSIONED