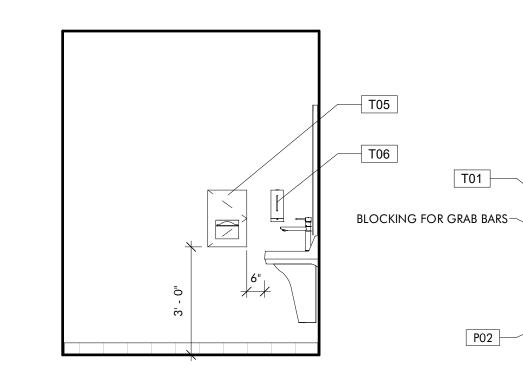

|
| T07                       | TP HOLDER                                               | BRIZO        |           |                                                  |
| T08                       | MIRROR                                                  | ELEGANT      | MR4077BK  |                                                  |
| T09                       | TOWEL HOOK                                              | BRIZO        |           |                                                  |
| T11                       | LIQUID SOAD DISPENSER                                   | Mediclinics  |           |                                                  |



1 RESTAURANT - WINDOW WALL

A6.1 3/8" = 1'-0"





7 **RESTROOMS 104 - E**A6.1 3/8" = 1'-0"



3 **EMPLOYEE BR - N**A6.1 3/8" = 1'-0"



4 **EMPLOYEE BR - S**A6.1 3/8" = 1'-0"



5 **EMPLOYEE BR - W**A6.1 3/8" = 1'-0"



6 FL1 - ENLARGED - EMPLOYEE BR
A6.1 1/2" = 1'-0"





RESTROOMS 104 - N

A6.1 3/8" = 1'-0"







| 11   | RESTROOMS 104 - W |
|------|-------------------|
| A6.1 | 3/8" = 1'-0"      |



8 FL1 - ENLARGED - RESTROOMS 104

A6.1 1/2" = 1'-0"



THE HAYNES

2221 CRYSTAL SPRING AVE. SW RONAOKE, VA 24014

FOR

VAN THIEL



| JOB NUMBE  | R 22011               |
|------------|-----------------------|
| DATE       | 8/30/24               |
| DRAWN BY   | ISM, GH, CS           |
| APPROVED B | Y BRW                 |
| 2017       | © brwarchitects, p.c. |

CONSTRUCTION SET



**A6.1** 

INTERIOR ELEVATIONS











A6.2 1/2" = 1'-0"





6 ADA RESTROOM - S

A6.2  $\sqrt