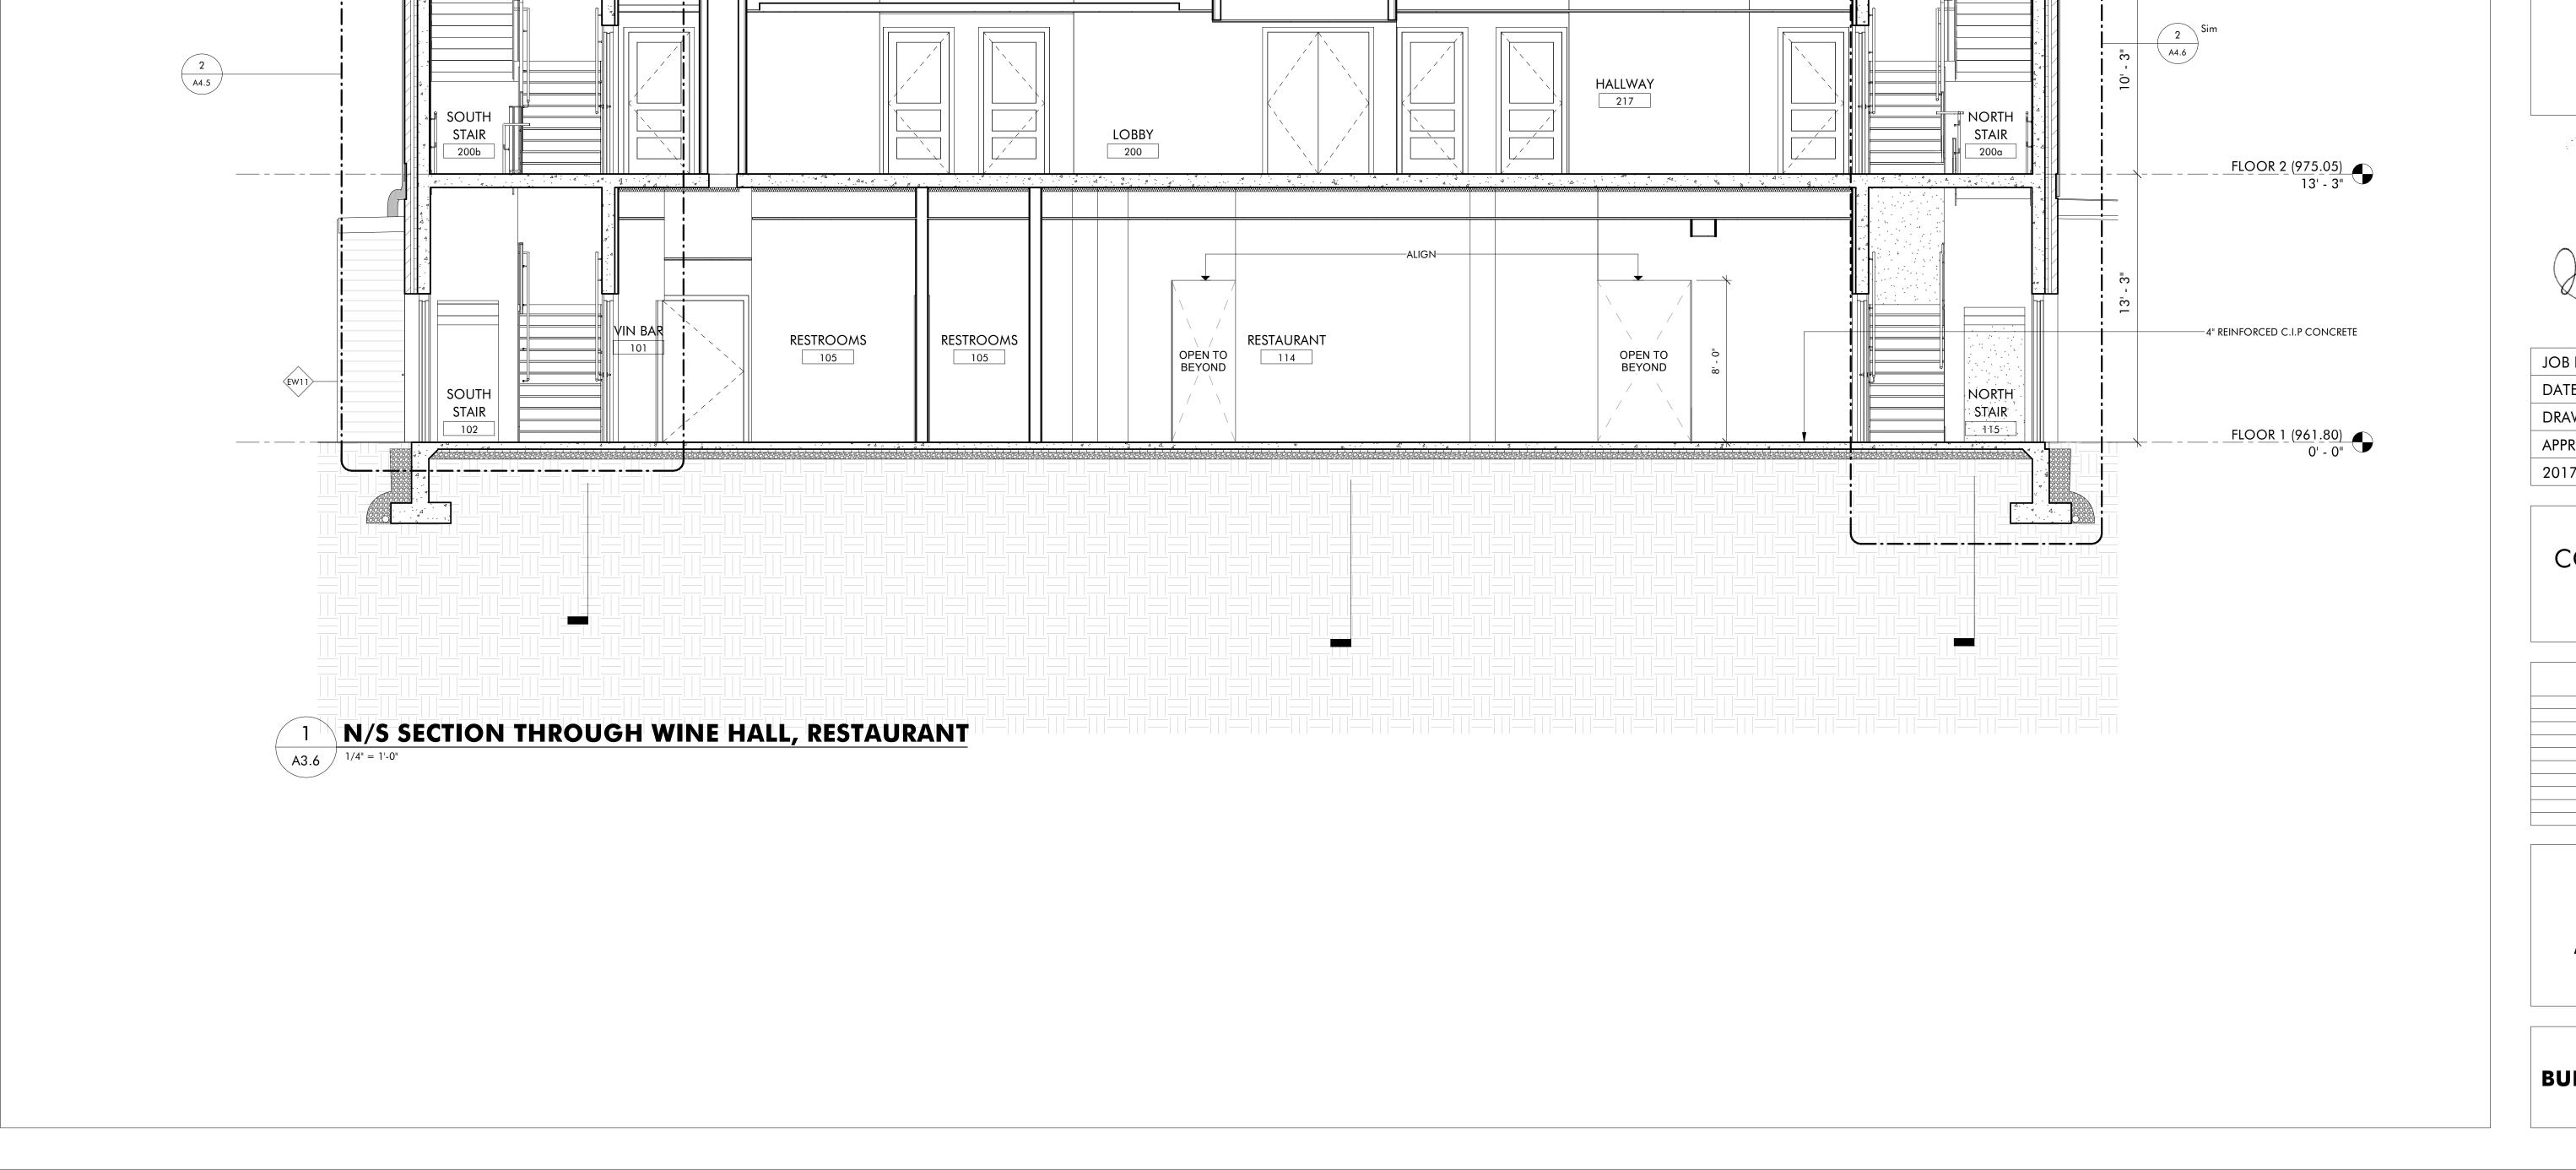

#### THE HAYNES

2221 CRYSTAL SPRING AVE. SW RONAOKE, VA 24014

FOR

VAN THIEL

| JOB NUMBE  | R 22011               |
|------------|-----------------------|
| DATE       | 8/30/24               |
| DRAWN BY   | ISM, GH, CS           |
| APPROVED E | BRW                   |
| 2017       | © brwarchitects, p.c. |

### CONSTRUCTION SET

| revisions |  |  |  |
|-----------|--|--|--|
|           |  |  |  |
|           |  |  |  |
|           |  |  |  |
|           |  |  |  |
|           |  |  |  |
|           |  |  |  |
|           |  |  |  |

**A3.6** 

THE HAYNES

2221 CRYSTAL SPRING AVE. SW RONAOKE, VA 24014

FOR

**VAN THIEL** 

JOB NUMBER 22011

DATE 8/30/24

DRAWN BY ISM, GH, CS