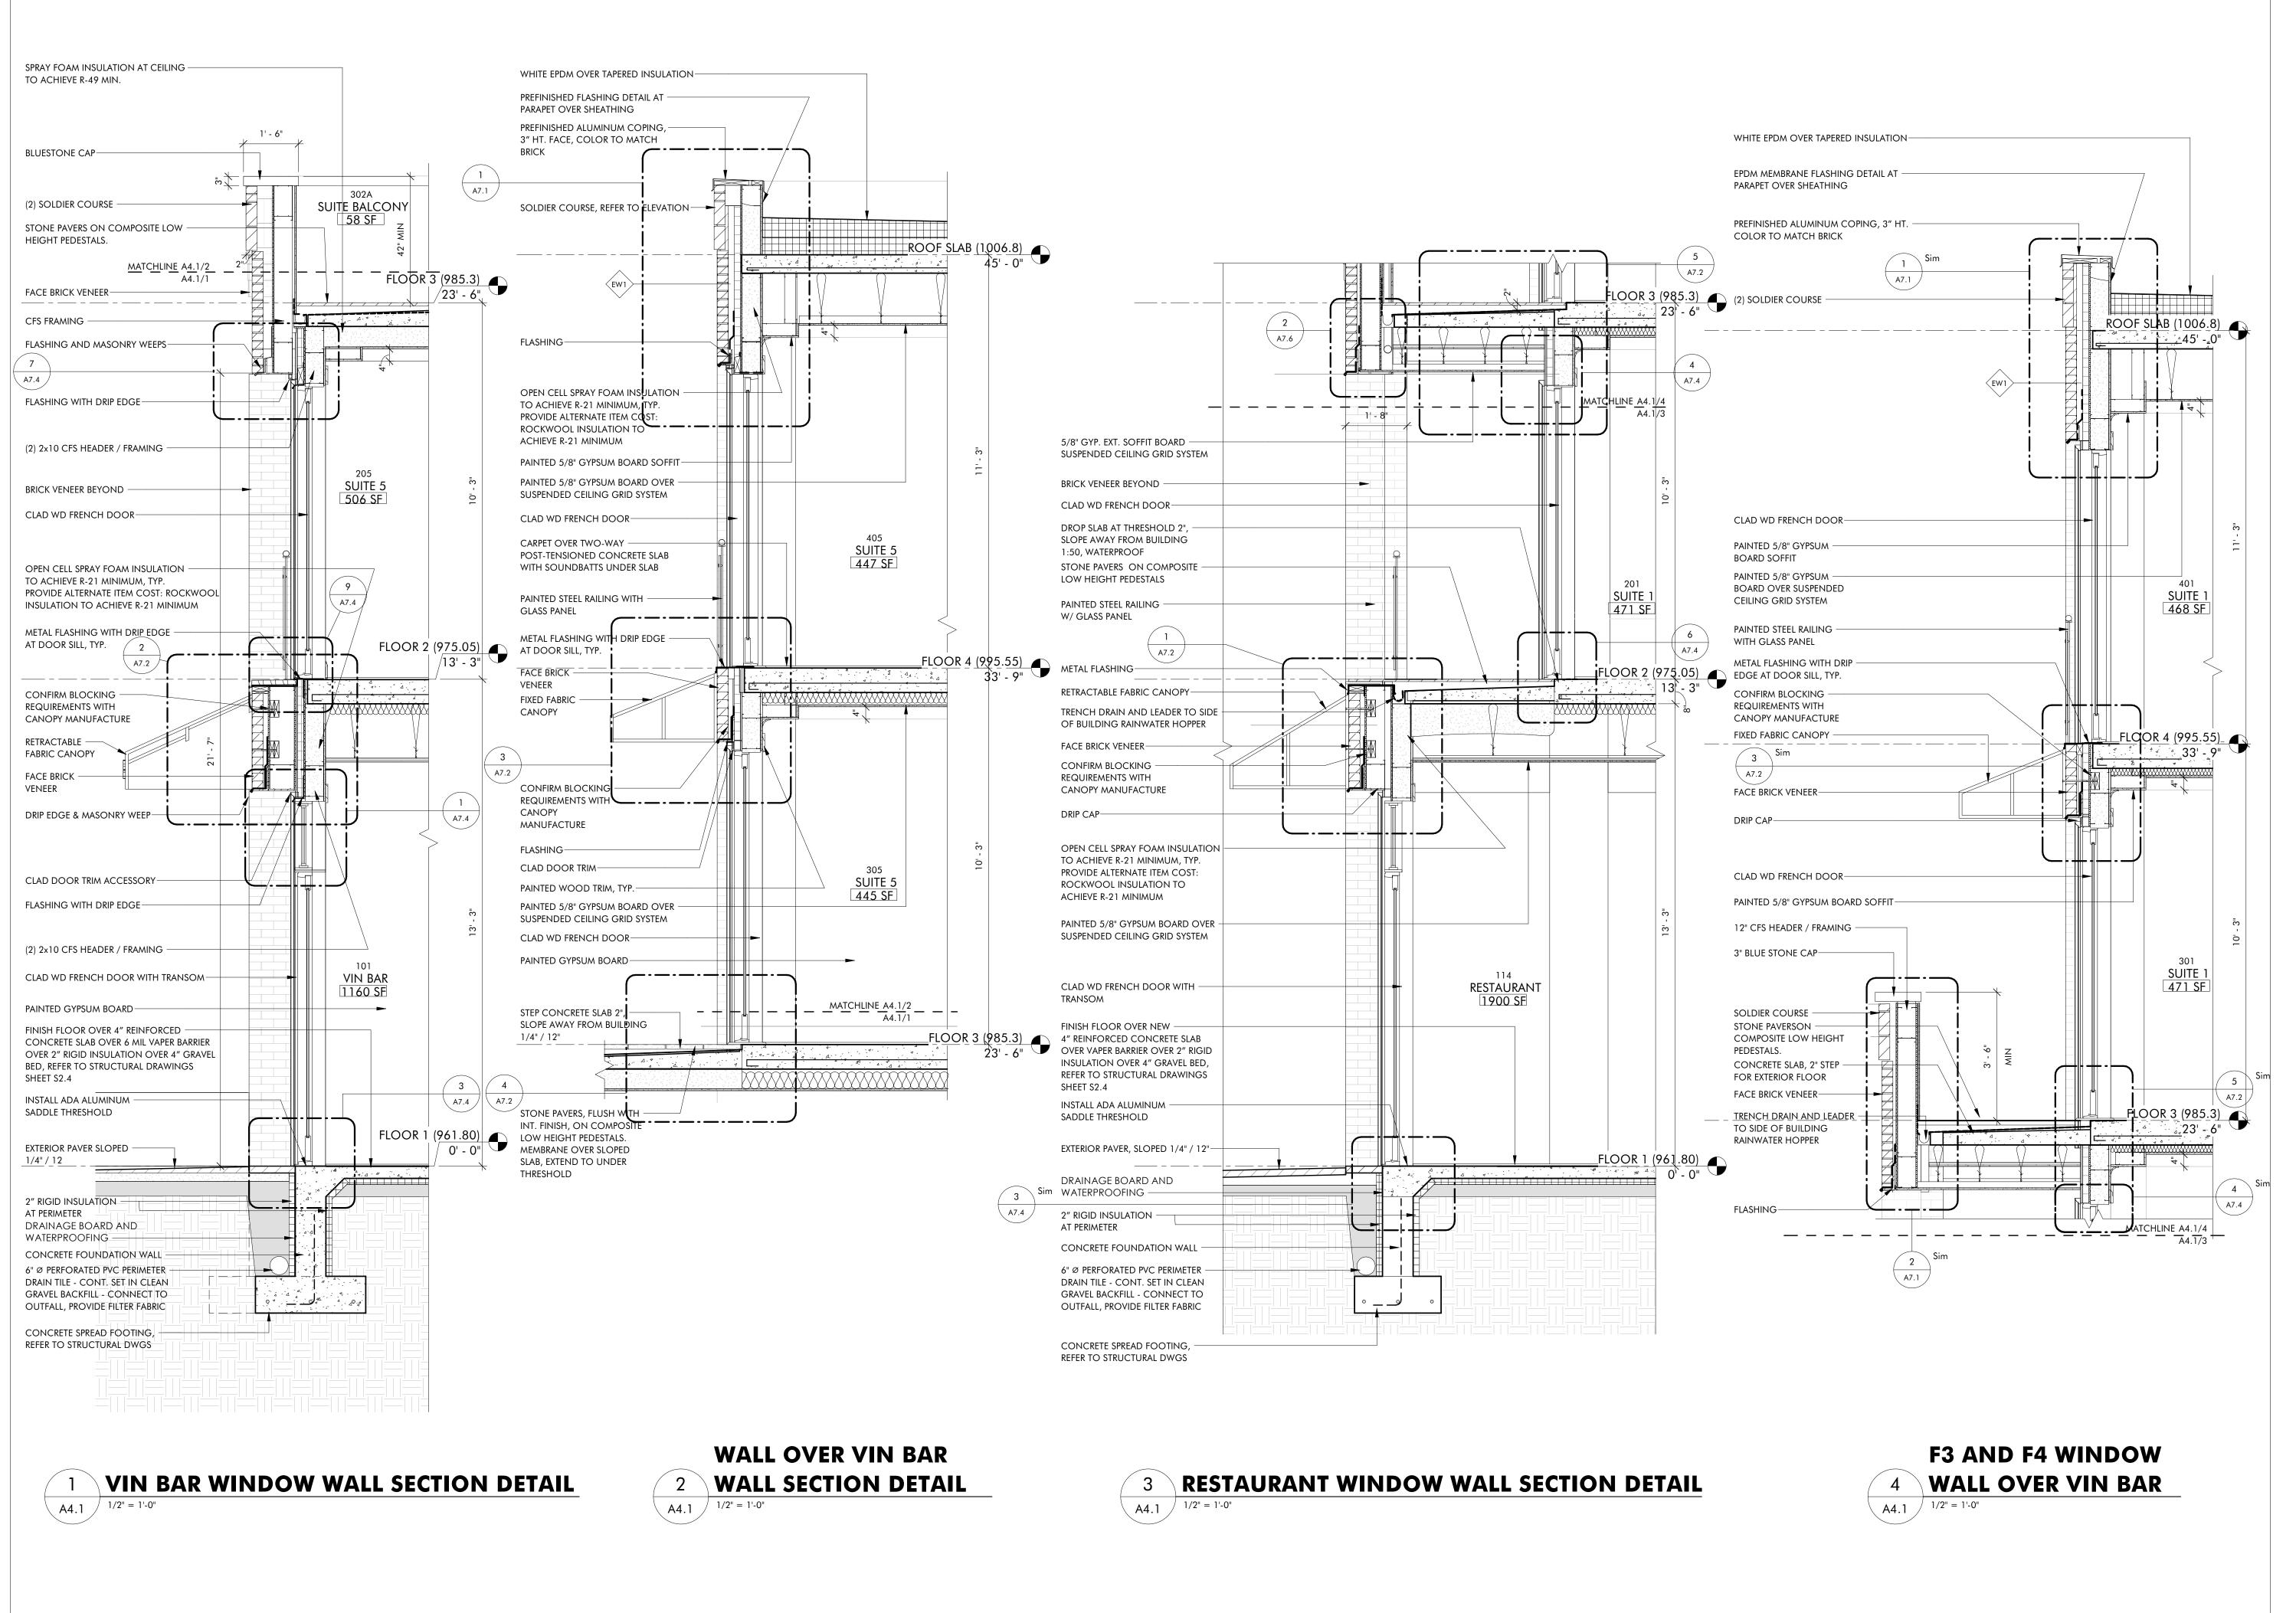

400

LOBBY

300

-ROOF ACCESS HATCH ON CURB WITH FALL PROTECTION/ GUARDRAILS

TYP. FLOOR ASSEMBLY (F2, F3, F4):

(ADD ALT: SOUNDBATTS), PAINTED

SUSPENDED CEILING GRID SYSTEM

FLOOR 3 (985.3) 23' - 6"

CARPET OR TILE FLOORING OVER

ACOUSTICAL UNDERLAYMENT

5/8" GYPSUM BOARD OVER

2 A7.3

HALLWAY

412

HALLWAY

312

APPROVED BY BRW

2017 © brwarchitects, p.c.

CONSTRUCTION SET

REVISIONS

**A4.1** 

4 Sim
A7.1

PAINTED 5/8" GYPSUM BOARD OVER -

REFER TO WALL TYPE LEGEND FOR WALL -

SYSTEM COMPONENTS

CONTINUOUS 2" RIGID — INSULATION / 1/2" DENSGLASS

OVER 7/8" FURRING @

CONCRETE SLAB EDGE. PROVIDE FIRE SAFING AT GAP BETWEEN CONCRETE AND

SHEATHING.

SUSPENDED CEILING GRID SYSTEM

ROOF SLAB (1006.8) 45' - 0"

447 SF

445 SF

\_FLOOR 3 (985.3)

23' - 6"

MEMBRANE ROOF FLASHING-

-MEMBRANE ROOF FLASHING

-PAINTED 5/8" GYPSUM BOARD OVER

REFER TO WALL TYPE LEGEND FOR WALL

REFER TO WALL TYPE LEGEND FOR WALL

SUSPENDED CEILING GRID SYSTEM

SYSTEM COMPONENTS

SYSTEM COMPONENTS

-ANDERSON ALTERNATE SUBSILL

FLOOR 4 (995.55)

33' - 9"

| 8' - 1 3/4" RO |μ

-ROWLOCK SILL W/ FLASHING AND WEEP

ROWLOCK SILL

FACE BRICK VENEER

406 SUITE 6

445 SF

ROOF SLAB (1006.8) 45' - 0"

PREFINISHED METAL COPING

REFER TO WALL TYPE LEGEND FOR WALL COMPONENTS

1X HARDIE TRIM

-flashing

SCHEDULE

-1X HARDIE TRIM

OPEN CELL SPRAY FOAM

INSULATION R-21 MINIMUM

—(2) 2x10 CFS HEADER / FRAMING, TYP.

CLAD WD WINDOW - REF WINDOW

ROOF SLAB (1006.8) 45' - 0"

FLOOR 4 (995.55) 33' - 9"

A7.1

THE HAYNES

2221 CRYSTAL SPRING AVE. SW RONAOKE, VA 24014

FOR

**VAN THIEL** 

| JOB NUMBI | ΕR     | 22011            |
|-----------|--------|------------------|
| DATE      |        | 8/30/24          |
| DRAWN BY  |        | ISM, GH, CS      |
| APPROVED  | BY     | BRW              |
| 2017      | © brwc | ırchitects, p.c. |