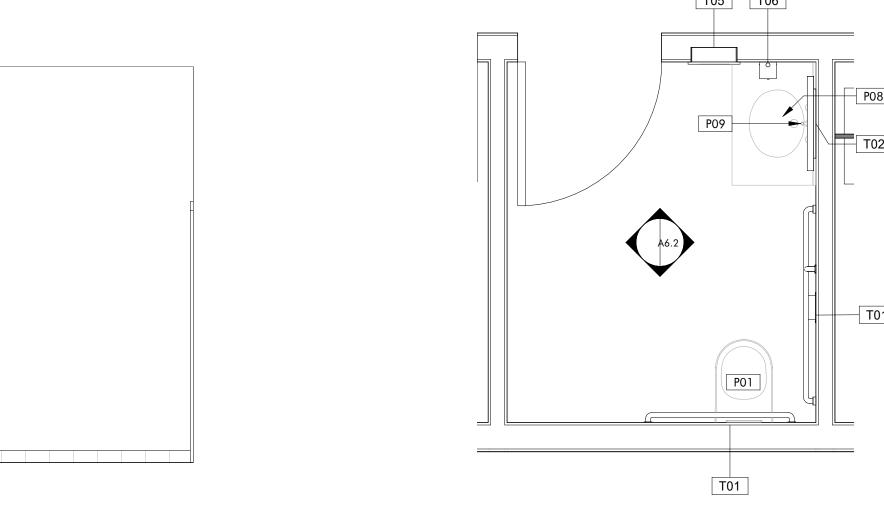

COLOR TBD.

|              | DOOR SCHEDULE - FIRST FLOOR              |                           |                          |                                 |              |                                     |                  |                                                                                                            |                                           |                |
|--------------|------------------------------------------|---------------------------|--------------------------|---------------------------------|--------------|-------------------------------------|------------------|------------------------------------------------------------------------------------------------------------|-------------------------------------------|----------------|
| DOOR         |                                          | DOOR                      |                          |                                 | DOOR         |                                     | ME HW            |                                                                                                            |                                           | DOOR           |
| NO.          | LOCATION                                 | MATERIAL                  | HEIGHT                   | WIDTH                           | TYPE         | MATERIAL                            | TYPE SET         | NOTES                                                                                                      |                                           | NO.            |
| 100<br>101A  | 100 LOBBY<br>100 LOBBY                   | MTL / GLASS<br>WD / GLASS | 10' - 0 1/4"             | 6' - 1 1/16"                    | A1<br>B      | MTL<br>WD                           | CURTAIN WALL 1   | ENTRY DOOR. ADA ACCESSIBILITY. CLOSERS. AUTOMATED OPE<br>INTERIOR DOUBLE DOOR. MAGNETIC HOLD-OPEN HARDWARE |                                           | 200.0          |
| 101A<br>101B | 101 LOBBY                                | WD / GLASS                | 10 - 0"                  | 6' - 0"                         | В            | WD                                  | 2 2              | INTERIOR DOUBLE DOOR. MAGNETIC HOLD-OPEN HARDWARE<br>INTERIOR DOUBLE DOOR. MAGNETIC HOLD-OPEN HARDWARE     | ,                                         | 200.1          |
| 102          | 101 VIN BAR                              | CLAD WD / GLASS           | 8' - 0"                  | 6' - 0"                         | С            | WD                                  | 3.1              | EXTERIOR FRENCH DOOR. FIXED PANELS, NO HARDWARE. 2-0 )                                                     | · · · · · · · · · · · · · · · · · · ·     |                |
| 103          | 101 VIN BAR                              | CLAD WD / GLASS           | 8' - 0"                  | 6' - 0"                         | С            | WD                                  | 3                | EXTERIOR FRENCH DOOR. THUMBTURN LOCK. DEADBOLT. CLC                                                        | DSER. SINGLE LEAF OPERATOR. 2-0 X 6-0     | 201.1          |
| 104          | 101 VIN BAR                              | CLAD WD / GLASS           | 8' - 0"                  | 6' - 0"                         | С            | WD                                  | 3.1              | TRANSOM<br>EXTERIOR FRENCH DOOR. FIXED PANELS, NO HARDWARE. 2-0 )                                          | C 6-0 TRANSOM                             | 201.3          |
| 105          | 101 VIN BAR                              | CLAD WD / GLASS           | 8' - 0"                  | 6' - 0"                         | С            | WD                                  |                  | EXTERIOR FRENCH DOOR. FIXED PANELS, NO HARDWARE. 2-0.)                                                     |                                           | 201.4          |
| 106          | 102 SOUTH STAIR                          | MTL                       | 7' - 0"                  | 3' - 0"                         | D            | MTL                                 | 4                | 1.5 HR FIRE RATED MTL DOOR, CLOSER, PANIC HARDWARE. (NI                                                    | FPA 80, NFPA 101, IBC 2018). MOULDING     | 201.5          |
| 107          | 100 COLITIL CTAIR                        | AATI                      | 71 011                   | 21 01                           |              | AATI                                | 5                | ONE SIDE                                                                                                   | WARE (NERA 00 NERA 101 IDC 0010) PEID     | 201.6          |
| 107          | 102 SOUTH STAIR                          | MTL                       | 7' - 0"                  | 3' - 0"                         | D            | MTL                                 | 5                | 1.5 HR FIRE RATED MTL EXTERIOR DOOR, CLOSER, PANIC HARD<br>INTERCOM                                        | WARE. (NFPA 80, NFPA 101, IBC 2018) RFID. | 201.7<br>202.1 |
| 108          | 103 SPRINKLER ROOM                       | MTL                       | 7' - 0"                  | 3' - 0"                         | D            | MTL                                 | 6                | 1.5 HR FIRE RATED MTL EXTERIOR DOOR, CLOSER, SIMPLE LOCK                                                   | K. (NFPA 80, NFPA 101, IBC 2018)          | 202.1          |
| 109          | 104B STOR                                | MTL                       | 7' - 0"                  | 3' - 0"                         | D            | MTL                                 | 7                | 1.5 HR FIRE RATED MTL EXTERIOR DOOR, CLOSER,, MOULDING                                                     | ·                                         | 202.2          |
| 110          | 104 PRIVATE DINING 104 PRIVATE DINING    | WD<br>WD                  | 7' - 0"<br>7' - 0"       | 4' - 0"<br>4' - 0"              | F F          | MTL<br>MTL                          | 8                | HOLD-OPEN HARDWARE, KEYED LOCK, MOULDING BOTH SIDE<br>HOLD-OPEN HARDWARE, KEYED LOCK, MOULDING BOTH SIDE   | ·                                         | 202.3          |
| 113          | 105 RESTROOMS                            | WD                        | 7' - 0"                  | 2' - 6"                         | F F          | MTL                                 | 9                | 1ST FLOOR INTERIOR DOOR. CLOSER, PRIVACY LOCK, OCCUP,                                                      |                                           | 202.4          |
| 114          | 105 RESTROOMS                            | WD                        | 7' - 0"                  | 2' - 6"                         | F            | MTL                                 | 9                | 1ST FLOOR INTERIOR DOOR. CLOSER, PRIVACY LOCK, OCCUP,                                                      |                                           | 204.1          |
| 115          | 105 RESTROOMS                            | WD                        | 7' - 0"                  | 3' - 0"                         | F            | MTL                                 | 9                | 1ST FLOOR INTERIOR DOOR. CLOSER, PRIVACY LOCK, OCCUP.                                                      |                                           | 0010           |
| 116          | 105 RESTROOMS                            | WD                        | 7' - 0"                  | 2' - 6"                         | F            | MTL                                 | 9                | 1ST FLOOR INTERIOR DOOR, CLOSER, PRIVACY LOCK, OCCUP                                                       |                                           | 204.2          |
| 117          | ELEVATOR LOBBY 106 OFFICE                | WD<br>WD                  | 7' - 0"<br>7' - 0"       | 3' - 0"                         | F            | MTL<br>MTL                          | 10               | 1ST FLOOR INTERIOR DOOR. CLOSER, KEYED LOCK,APPLIED TR<br>1ST FLOOR INTERIOR DOOR. CLOSER, KEYED LOCK      | IW ROTH 2IDE2                             | 204.4          |
| 119          | 108 RECEIVING /                          | MTL                       | 7' - 0"                  | 6' - 0"                         | E            | MTL                                 | 12               | MTL INTERIOR DOUBLE SWING DOOR. LOCKABLE, GLASS VIEW                                                       | LITE, HOLD OPEN HARDWARE                  | 204.5          |
|              | STORAGE                                  |                           |                          |                                 |              |                                     |                  |                                                                                                            |                                           | 204.6          |
|              | 112 EMPLOYEE RESTROOM<br>108 RECEIVING / | MTL<br>MTL                | 7' - 0"<br>7' - 0"       | 3' - 0"                         | E            | MTL                                 | 9                | MTL INTERIOR SINGLE DOOR, CLOSER, PRIVACY LOCK                                                             |                                           | 205.1          |
| 122          | STORAGE                                  | MIL                       | /· - U·                  | 3' - 0"                         | E            | MTL                                 | 13               | MTL INTERIOR SINGLE DOOR, CLOSER, KEYED LOCK                                                               |                                           | 205.2          |
| 123          | 108 RECEIVING /                          | MTL                       | 7' - 0"                  | 6' - 0"                         | Е            | MTL                                 | 14               | MTL INTERIOR DOUBLE DOOR, KEYED LOCK                                                                       |                                           | 205.3          |
|              | STORAGE                                  | AATI                      | 71 011                   | 41 011                          |              | AATI                                | 1.5              | ALTI EVTERIOR A O DOOR CLOSER VIDEO INTERCOM REID                                                          |                                           | 205.4          |
| 124          | 108 RECEIVING /<br>STORAGE               | MTL                       | 7' - 0"                  | 4' - 0"                         | F            | MTL                                 | 15               | MTL EXTERIOR 4-0 DOOR, CLOSER. VIDEO INTERCOM, RFID                                                        |                                           | 205.5<br>205.6 |
| 125          | 115 NORTH STAIR                          | MTL                       | 7' - 0"                  | 3' - 0"                         | D            | MTL                                 | 4                | 1.5 HR FIRE RATED MTL DOOR, CLOSER, PANIC HARDWARE. (N                                                     | FPA 80, NFPA 101, IBC 2018) MOULDING      | 205.8          |
| 10/          | 115 NORTH STAIR                          |                           | 71 011                   | 01 011                          |              | ) A T                               | 00               | ONE SIDE                                                                                                   | WARE AVERA OF MERA 101 IDC 0010           |                |
| 126          | 115 NORTH STAIR                          | MTL                       | 7' - 0"                  | 3' - 0"                         | D            | MTL                                 | 22               | 1.5 HR FIRE RATED MTL EXTERIOR DOOR, CLOSER, PANIC HARD<br>KEYED LOCK                                      | WARE. (NFPA 80, NFPA 101, IBC 2018)       | 206.2          |
| 127          | 114 RESTAURANT                           | CLAD WD / GLASS           | 8' - 0"                  | 6' - 0"                         | С            | WD                                  | 3.1              | EXTERIOR FRENCH DOOR. FIXED PANELS, NO HARDWARE. 2-0                                                       | ( 6-0 TRANSOM                             | 206.3<br>206.4 |
|              | 114 RESTAURANT                           | CLAD WD / GLASS           | 8' - 0"                  | 6' - 0"                         | С            | WD                                  |                  | EXTERIOR FRENCH DOOR. FIXED PANELS, NO HARDWARE. 2-0                                                       |                                           | 207.0          |
| 129          | 114 RESTAURANT                           | CLAD WD / GLASS           | 8' - 0"                  | 6' - 0"                         | С            | WD                                  | 3                | EXTERIOR FRENCH DOOR. THUMBTURN LOCK. DEADBOLT. CLC<br>TRANSOM                                             | DSER. SINGLE LEAF OPERATOR. 2-0 X 6-0     |                |
| 130          | 104 PRIVATE DINING                       | MTL / GLASS               | 8' - 0"                  | 6' - 0"                         | M            | MTL                                 | 1.1              | EXTERIOR FRENCH DOOR. THUMBTURN LOCK. DEADBOLT. CLO                                                        | DSER. SINGLE LEAF OPERATOR. 2-0 X 6-0     | 207.1          |
|              |                                          |                           |                          |                                 |              |                                     |                  | TRANSOM                                                                                                    |                                           | 207.2          |
| 131          | 116 WINE HALL                            |                           | 7' - 0"                  | 3' - 0"                         | F            | MTL                                 | 16               | HOLD OPEN, KEYED LOCK, DECORATIVE MOULDING BOTH SIE                                                        | DE, HOLD OPEN                             | 207.3          |
| D.           | OOR TYPES                                |                           |                          |                                 |              |                                     |                  |                                                                                                            |                                           | 207.4          |
|              | OOK TITES                                |                           |                          |                                 |              | 6' - 0"                             |                  |                                                                                                            |                                           | 207.5          |
|              |                                          |                           |                          |                                 | *            | <del></del>                         |                  |                                                                                                            |                                           | 208.1          |
|              |                                          |                           |                          |                                 |              |                                     | 0                |                                                                                                            |                                           | 208.2          |
|              |                                          |                           |                          | <u>``</u>                       |              |                                     | 5                |                                                                                                            |                                           | 208.3          |
|              |                                          |                           |                          |                                 |              |                                     |                  |                                                                                                            | <u> </u>                                  | 208.4          |
|              |                                          |                           |                          |                                 |              |                                     | /                |                                                                                                            |                                           | 208.5          |
|              | GLASS GLA                                | 722,                      | GLASS                    | GLASS                           |              |                                     |                  |                                                                                                            |                                           | 209.1          |
|              |                                          |                           |                          | /                               | GLAS         | S GLASS                             |                  |                                                                                                            |                                           |                |
|              |                                          | /                         |                          | /11                             |              |                                     | -<br>∞           | ⟨´                                                                                                         | (   WD.       WD.   )                     | 209.2          |
|              |                                          |                           |                          |                                 |              |                                     |                  |                                                                                                            |                                           | 209.3          |
|              |                                          |                           |                          | /                               |              |                                     |                  | wb,                                                                                                        | WD. WD.                                   | 210.1          |
|              |                                          |                           |                          | <u> </u>                        |              |                                     |                  | wb.                                                                                                        | WD.                                       | 210.1          |
|              |                                          |                           |                          |                                 |              | <u></u>                             |                  |                                                                                                            |                                           | 210.2          |
|              | A                                        |                           | В                        | )                               |              | (C)                                 | D                | E                                                                                                          | G                                         | 210.3          |
|              | FRONT ENTRY DO                           | OOR:                      | RESTAURANT EI            | NTRY DOOR:                      | <u>P</u> A   | TIO DOOR:                           | STAIRWELL DOO    | R: SERVICE DOOR: RESTAURANT INTERIOR                                                                       | PRIVATE DINING DOOR:                      | 211.1          |
|              | COMMERCIAL RATED<br>GLASS ENTRY DC       | •                         | COMMERCIAL<br>GLASS ENTR |                                 |              | OD FRENCH DOO PANEL, SEE SCHED      |                  |                                                                                                            | 1 3/4" SOLID CORE<br>PAINT GRADE FLUSH    | 211.2          |
|              | TEMPERED LOW-E (                         |                           | TEMPERED LO              |                                 | ,            | ED LOW-E GLASS.                     | NFPA 80, NFPA 10 | ,                                                                                                          | WOOD PANEL DOOR W/                        | 212.1          |
|              | IN KAWNEER CURTAI                        | IN WALL                   |                          |                                 |              | IBLE THRESHOLD.                     | 2018             | PANEL DOOR W/ APPLIED                                                                                      | APPLIED TRIM.                             | 213.0          |
|              | SYSTEM                                   |                           |                          |                                 |              | W FRAME MULLED FRANSOM.             | FLUSH. PAINTE    | D. 12"X12" GLASS LITE TRIM BOTH SIDES. ONLY WHERE NOTED                                                    | COLOR TBD.                                |                |
|              |                                          |                           |                          |                                 |              | DW E GLASS                          |                  | ON SCHEDULE COLOR TBD.                                                                                     |                                           |                |
|              |                                          |                           |                          |                                 |              | (C1)                                |                  |                                                                                                            |                                           |                |
|              |                                          |                           |                          |                                 |              | CONY DOOR:                          | D.               |                                                                                                            |                                           |                |
|              |                                          |                           |                          |                                 |              | OD FRENCH DOO<br>(E, 1 FIXED PANEL) | К                |                                                                                                            |                                           |                |
|              |                                          |                           |                          |                                 | TEMPERI      | ED LOW-E GLASS.                     |                  |                                                                                                            |                                           |                |
|              |                                          |                           |                          |                                 | ACCESS       | IBLE THRESHOLD.                     |                  |                                                                                                            |                                           |                |
|              |                                          |                           |                          |                                 | RAIC         | ONY DOOR:                           |                  |                                                                                                            |                                           |                |
|              |                                          |                           |                          |                                 | CLAD WOO     | D FRENCH DOOR                       |                  | 6' - 0"                                                                                                    |                                           |                |
|              |                                          |                           |                          |                                 | ,            | ED PANEL)<br>D LOW-E GLASS.         |                  | *                                                                                                          |                                           |                |
|              |                                          |                           | Oll                      |                                 |              | ' - 1"                              |                  |                                                                                                            |                                           |                |
|              |                                          | 6' -                      |                          |                                 | 2' - 6"      | 2' - 6"                             | = CAR FOR        |                                                                                                            | 2, - 6                                    |                |
|              |                                          | 2' - 10"                  | 3' - 2"                  |                                 | <del> </del> | * /                                 | GAP FOR VENTING  |                                                                                                            |                                           |                |
|              |                                          |                           |                          |                                 |              | <b> </b>                            | $\mathcal{A}$    |                                                                                                            | $\neg \parallel \circ \mid$               |                |
|              |                                          |                           | · <del></del>            | —trim overhang t                | ○            |                                     | + + -            |                                                                                                            |                                           |                |
|              | <u> </u>                                 |                           |                          | —TRIM OVERHANG T<br>COVER TRACK | O TOILET     | SHOWER                              |                  |                                                                                                            |                                           |                |
|              |                                          |                           |                          | COVER TRACK                     | , ·          | SHOWER                              |                  |                                                                                                            |                                           |                |
|              | WD.                                      | OPEN<br>BEYOND            | WD.                      |                                 | , ·          |                                     |                  | WD. WD.                                                                                                    |                                           |                |
|              | WD. = 2 - 12                             | OPEN                      |                          | COVER TRACK  —FINISHED WALL     | TOILET       |                                     | 0 -              | WD. WD.                                                                                                    | - 88 - 0 - 18                             |                |