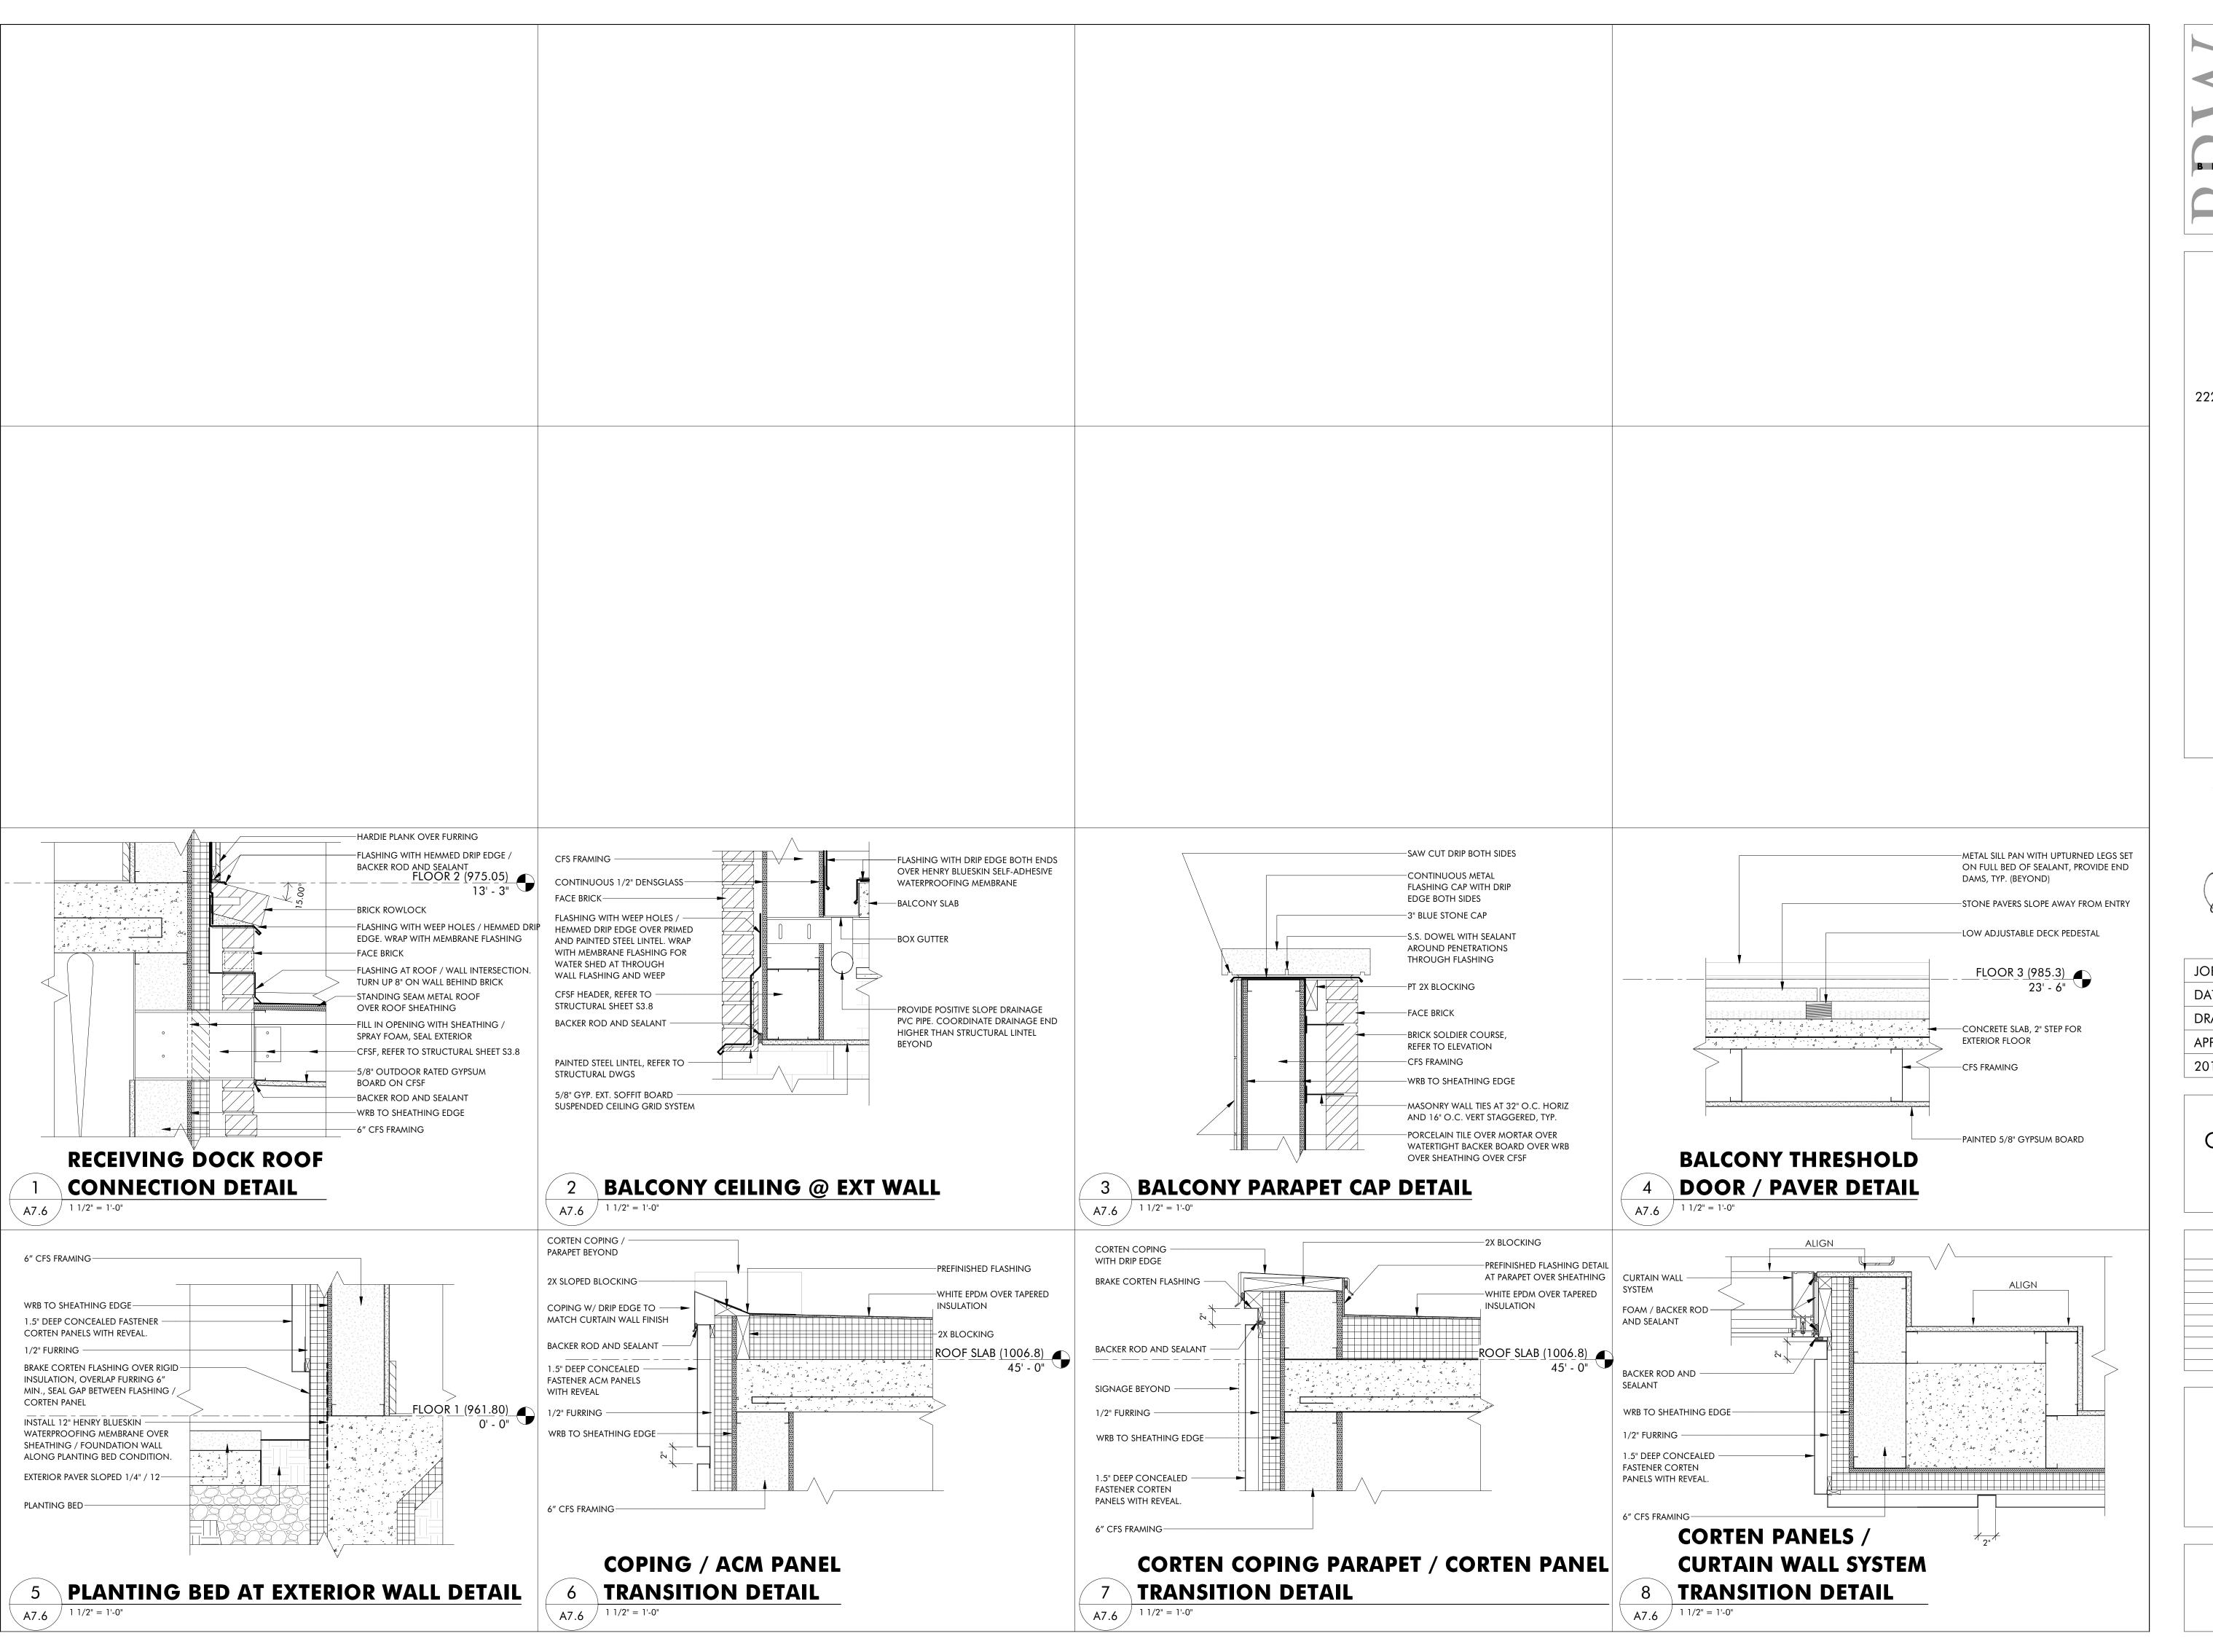

CONSTRUCTION SET

A1.9

F1 TERRACES

4 A7.8

A3.2

A3.1

-CURTAIN WALL ROOF, COPING TO MATCH CURTAIN WALL FINISH

– 1.5" DEEP CONCEALED FASTENER CORTEN PANELS WITH REVEAL. 'CORTEN ROOFING, WESTERN REVEAL

-CORTEN COPING

2.0' OR SIM.

BRWARCHITECTS

112 fourth street ne charlottesville virginia 22902
434.971.7160
brw-architects.com

THE HAYNES

2221 CRYSTAL SPRING AVE. SW RONAOKE, VA 24014

FOR

VAN THIEL

112 fourth street ne charlottesville virginia 22902 434.971.7160 brw-architects.com

THE HAYNES

\_\_ROOF\_SLAB\_(1006.8)

FLOOR 4 (995.55)

FLOOR 3 (985.3)

\_\_\_\_FLOOR 2 (975.05) 13' - 3"

-6" BOX GUTTER W/ DOWNSPOUT

-INSET BRICK, 1"

23' - 6"

33' - 9"

2221 CRYSTAL SPRING AVE. SW RONAOKE, VA 24014

FOR

VAN THIEL

| JOB NUMBE  | R 22011               |
|------------|-----------------------|
| DATE       | 8/30/24               |
| DRAWN BY   | ISM, GH, CS           |
| APPROVED I | BRW                   |
| 2017       | © brwarchitects, p.c. |