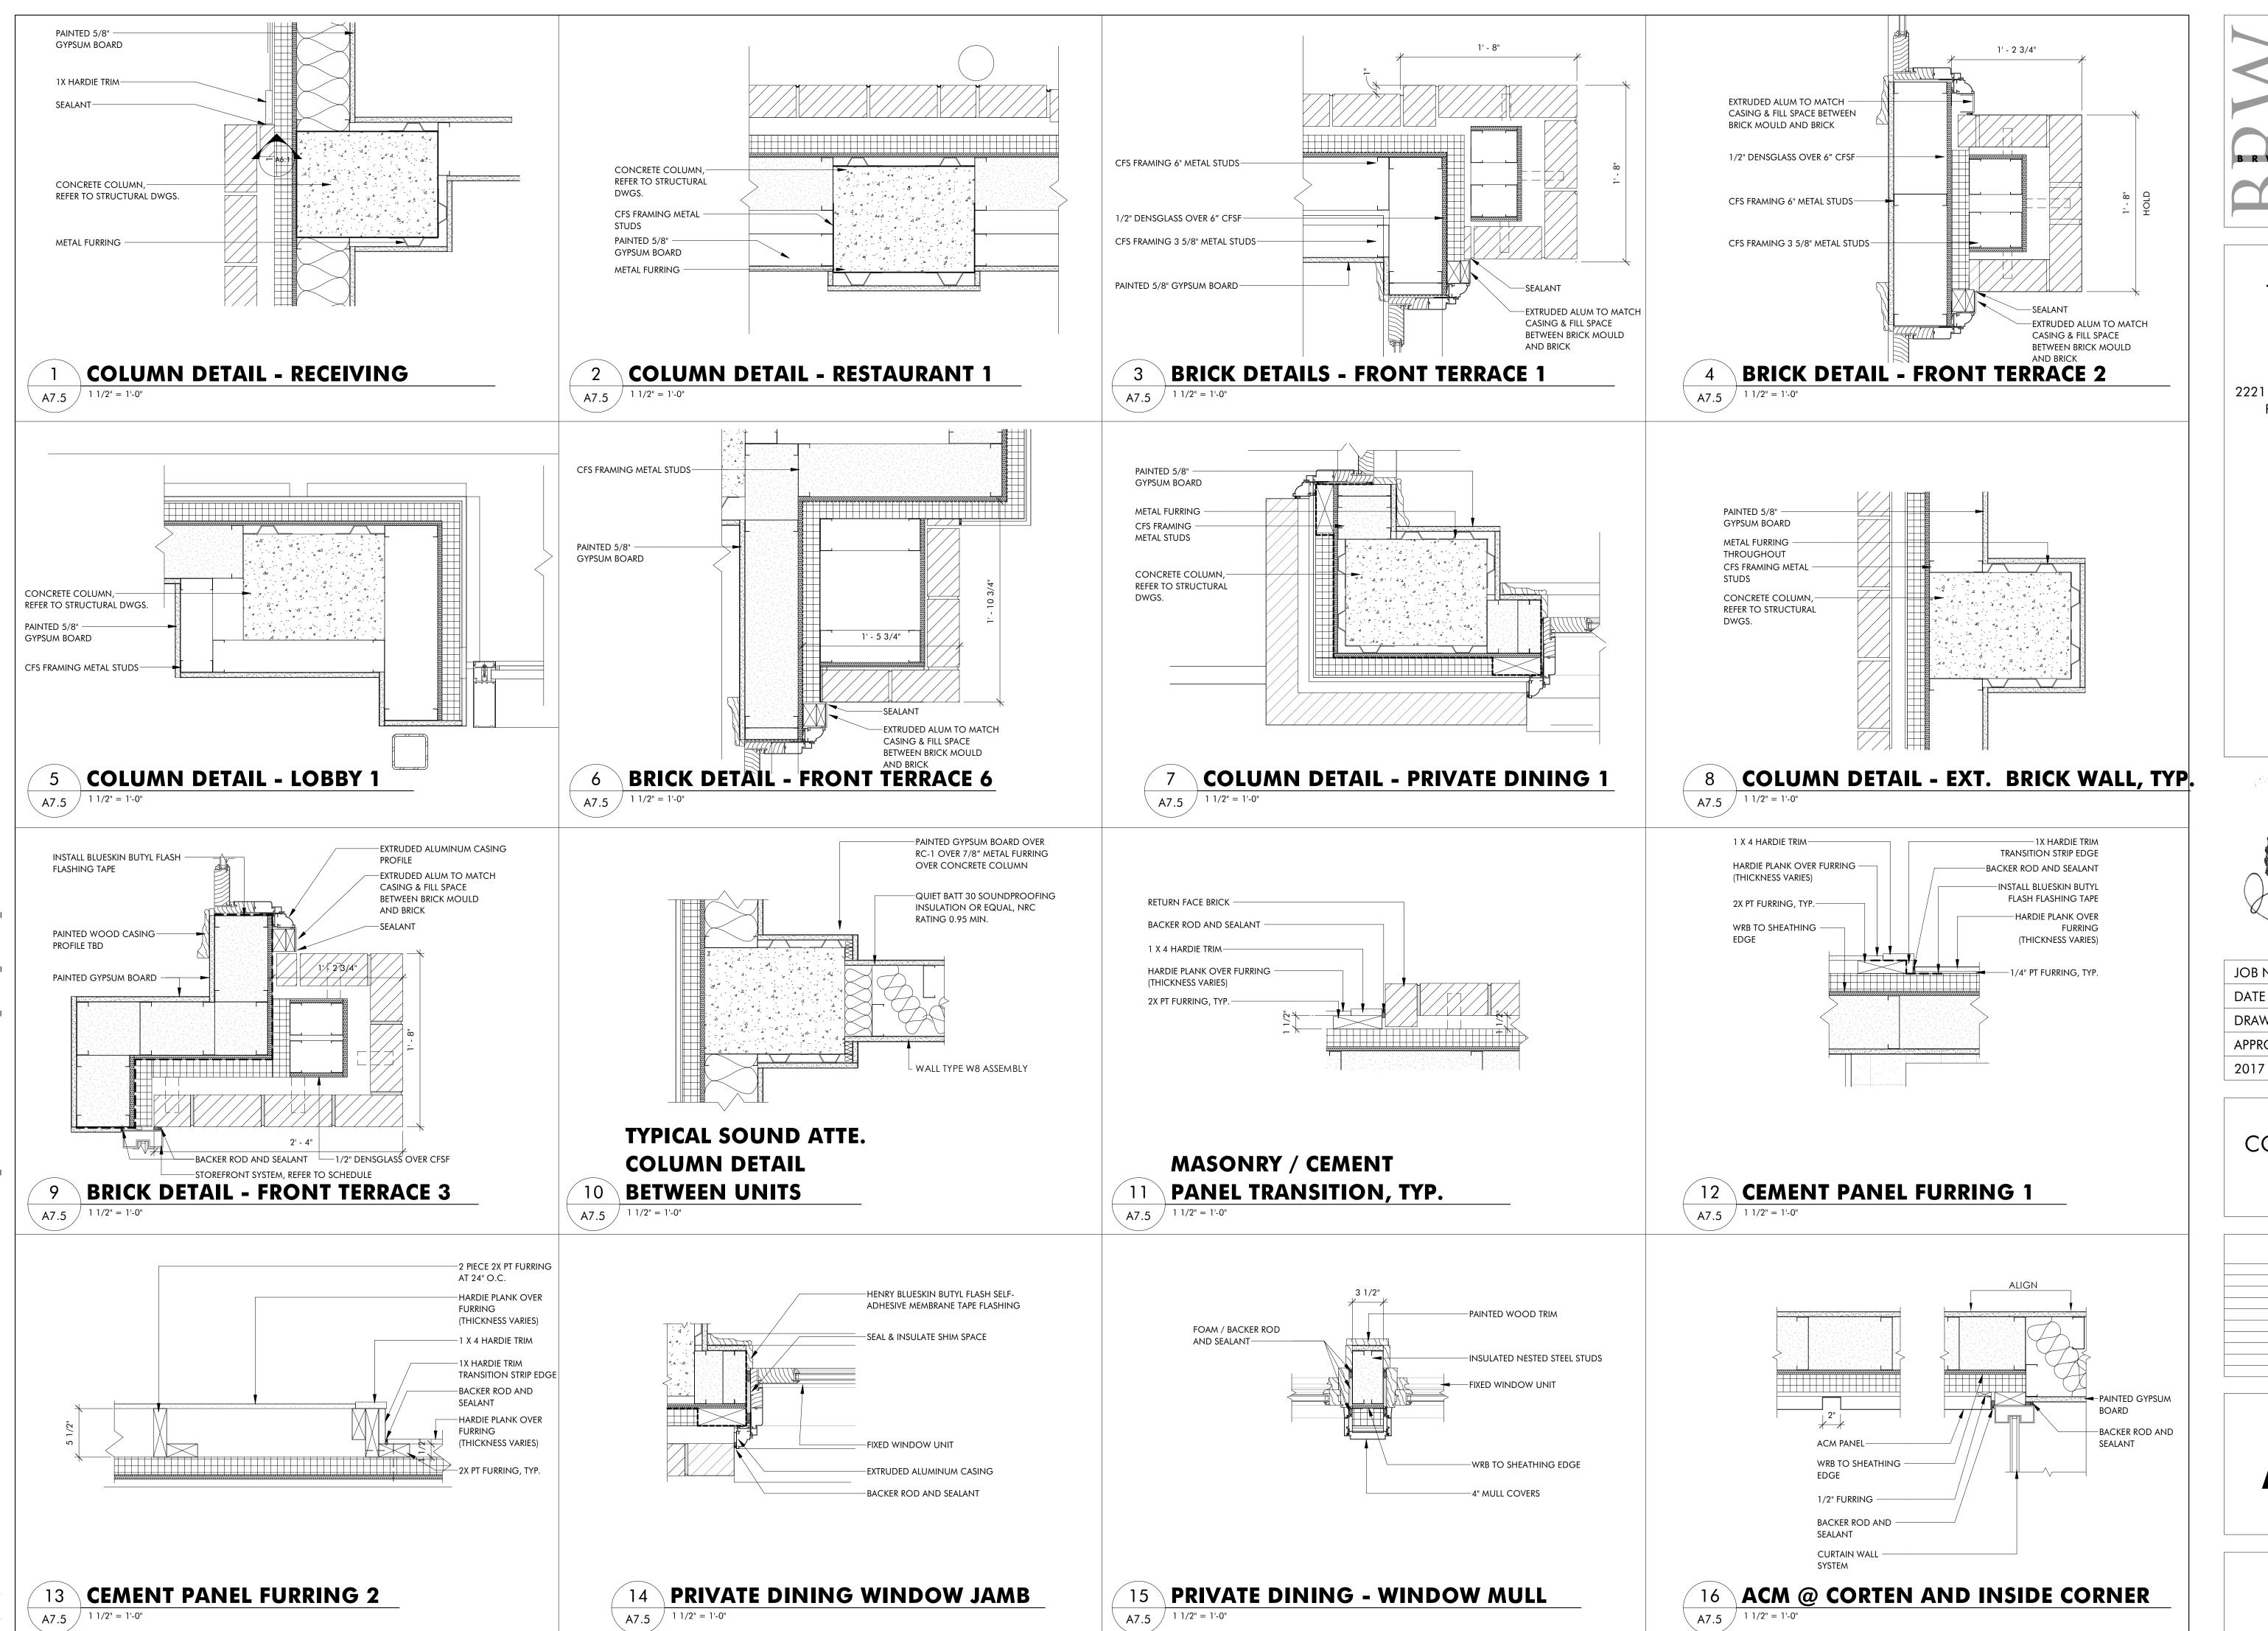

EVISIONS

**A7.2** 





THE HAYNES

2221 CRYSTAL SPRING AVE. SW RONAOKE, VA 24014

FOR

VAN THIEL



| JOB NUMBE | R             | 22011     |
|-----------|---------------|-----------|
| DATE      | 8,            | /30/24    |
| DRAWN BY  | ISM, C        | GH, CS    |
| APPROVED  | 3Y            | BRW       |
| 2017      | © brwarchited | cts, p.c. |

CONSTRUCTION SET

| REVISIONS |
|-----------|
|           |
|           |
|           |
|           |
|           |
|           |
|           |
|           |

**A7.3** 

**DETAILS** 



3 BRICK SLOT - PLAN
A7.3 1 1/2" = 1'-0"



THE HAYNES

2221 CRYSTAL SPRING AVE. SW RONAOKE, VA 24014

FOR

VAN THIEL



JOB NUMBER 22011

DATE 8/30/24

DRAWN BY ISM, GH, CS

APPROVED BY BRW

2017 © brwarchitects, p.c.

CONSTRUCTION SET

REVISIONS

**A7.4** 



THE HAYNES

2221 CRYSTAL SPRING AVE. SW RONAOKE, VA 24014

FOR

VAN THIEL



| JOB NUMBI | ΕR    | 22011             |
|-----------|-------|-------------------|
| DATE      |       | 8/30/24           |
| DRAWN BY  |       | ISM, GH, CS       |
| APPROVED  | BY    | BRW               |
| 2017      | © brv | varchitects, p.c. |

CONSTRUCTION SET



**A7.5** 



THE HAYNES

2221 CRYSTAL SPRING AVE. SW RONAOKE, VA 24014

FOR

VAN THIEL



| JOB NUMBI | ER     | 22011            |
|-----------|--------|------------------|
| DATE      |        | 8/30/24          |
| DRAWN BY  |        | ISM, GH, CS      |
| APPROVED  | BY     | BRW              |
| 2017      | © brwo | architects, p.c. |

CONSTRUCTION SET



**A7.6** 



THE HAYNES

2221 CRYSTAL SPRING AVE. SW
RONAOKE, VA 24014

FOR

VAN THIE