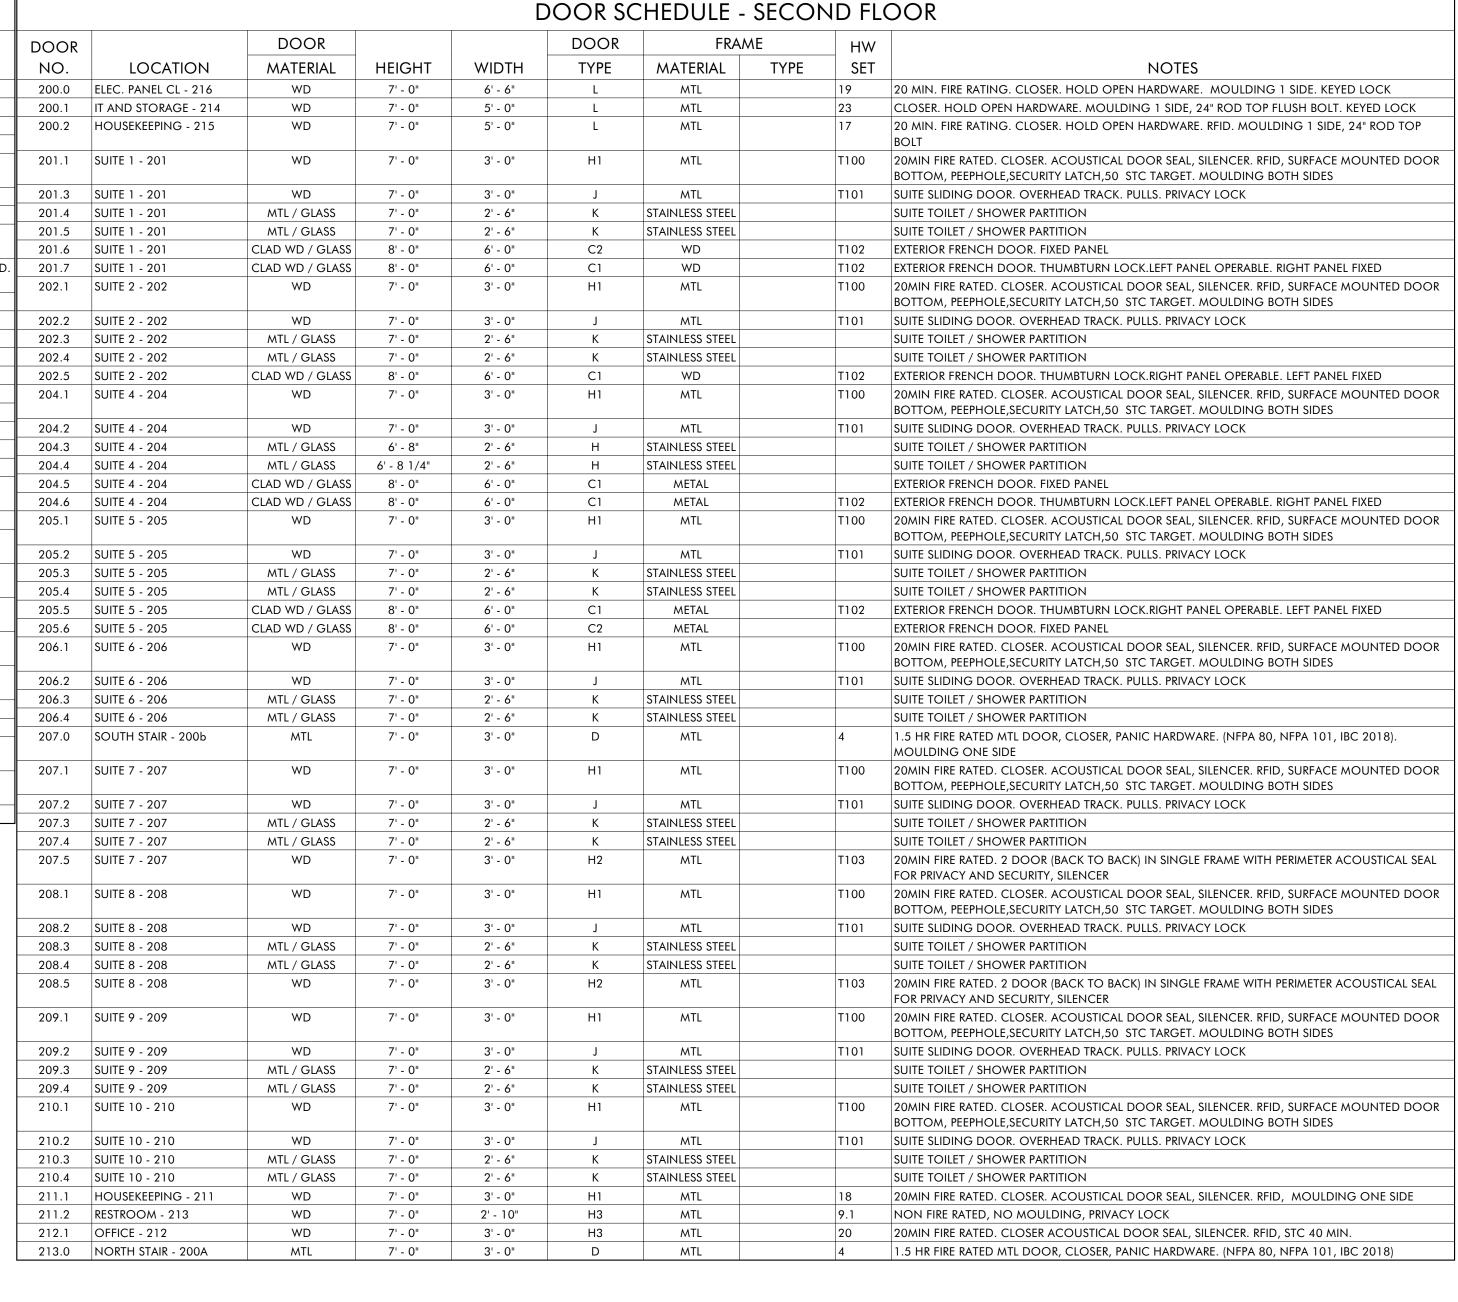

COLOR TBD.

|              | DOOR SCHEDULE - FIRST FLOOR              |                           |                          |                                 |              |                                     |                  |                                                                                                            |                                           |                |
|--------------|------------------------------------------|---------------------------|--------------------------|---------------------------------|--------------|-------------------------------------|------------------|------------------------------------------------------------------------------------------------------------|-------------------------------------------|----------------|
| DOOR         |                                          | DOOR                      |                          |                                 | DOOR         |                                     | ME HW            |                                                                                                            |                                           | DOOR           |
| NO.          | LOCATION                                 | MATERIAL                  | HEIGHT                   | WIDTH                           | TYPE         | MATERIAL                            | TYPE SET         | NOTES                                                                                                      |                                           | NO.            |
| 100<br>101A  | 100 LOBBY<br>100 LOBBY                   | MTL / GLASS<br>WD / GLASS | 10' - 0 1/4"             | 6' - 1 1/16"                    | A1<br>B      | MTL<br>WD                           | CURTAIN WALL 1   | ENTRY DOOR. ADA ACCESSIBILITY. CLOSERS. AUTOMATED OPE<br>INTERIOR DOUBLE DOOR. MAGNETIC HOLD-OPEN HARDWARE |                                           | 200.0          |
| 101A<br>101B | 101 LOBBY                                | WD / GLASS                | 10 - 0"                  | 6' - 0"                         | В            | WD                                  | 2 2              | INTERIOR DOUBLE DOOR. MAGNETIC HOLD-OPEN HARDWARE<br>INTERIOR DOUBLE DOOR. MAGNETIC HOLD-OPEN HARDWARE     | ,                                         | 200.1          |
| 102          | 101 VIN BAR                              | CLAD WD / GLASS           | 8' - 0"                  | 6' - 0"                         | С            | WD                                  | 3.1              | EXTERIOR FRENCH DOOR. FIXED PANELS, NO HARDWARE. 2-0 )                                                     | · · · · · · · · · · · · · · · · · · ·     |                |
| 103          | 101 VIN BAR                              | CLAD WD / GLASS           | 8' - 0"                  | 6' - 0"                         | С            | WD                                  | 3                | EXTERIOR FRENCH DOOR. THUMBTURN LOCK. DEADBOLT. CLC                                                        | DSER. SINGLE LEAF OPERATOR. 2-0 X 6-0     | 201.1          |
| 104          | 101 VIN BAR                              | CLAD WD / GLASS           | 8' - 0"                  | 6' - 0"                         | С            | WD                                  | 3.1              | TRANSOM<br>EXTERIOR FRENCH DOOR. FIXED PANELS, NO HARDWARE. 2-0 )                                          | C 6-0 TRANSOM                             | 201.3          |
| 105          | 101 VIN BAR                              | CLAD WD / GLASS           | 8' - 0"                  | 6' - 0"                         | С            | WD                                  |                  | EXTERIOR FRENCH DOOR. FIXED PANELS, NO HARDWARE. 2-0.)                                                     |                                           | 201.4          |
| 106          | 102 SOUTH STAIR                          | MTL                       | 7' - 0"                  | 3' - 0"                         | D            | MTL                                 | 4                | 1.5 HR FIRE RATED MTL DOOR, CLOSER, PANIC HARDWARE. (NI                                                    | FPA 80, NFPA 101, IBC 2018). MOULDING     | 201.5          |
| 107          | 100 COLITIL CTAIR                        | AATI                      | 71 011                   | 21 01                           |              | AATI                                | 5                | ONE SIDE                                                                                                   | WARE (NERA 00 NERA 101 IDC 0010) PEID     | 201.6          |
| 107          | 102 SOUTH STAIR                          | MTL                       | 7' - 0"                  | 3' - 0"                         | D            | MTL                                 | 5                | 1.5 HR FIRE RATED MTL EXTERIOR DOOR, CLOSER, PANIC HARD<br>INTERCOM                                        | WARE. (NFPA 80, NFPA 101, IBC 2018) RFID. | 201.7<br>202.1 |
| 108          | 103 SPRINKLER ROOM                       | MTL                       | 7' - 0"                  | 3' - 0"                         | D            | MTL                                 | 6                | 1.5 HR FIRE RATED MTL EXTERIOR DOOR, CLOSER, SIMPLE LOCK                                                   | K. (NFPA 80, NFPA 101, IBC 2018)          | 202.1          |
| 109          | 104B STOR                                | MTL                       | 7' - 0"                  | 3' - 0"                         | D            | MTL                                 | 7                | 1.5 HR FIRE RATED MTL EXTERIOR DOOR, CLOSER,, MOULDING                                                     | ·                                         | 202.2          |
| 110          | 104 PRIVATE DINING 104 PRIVATE DINING    | WD<br>WD                  | 7' - 0"<br>7' - 0"       | 4' - 0"<br>4' - 0"              | F F          | MTL<br>MTL                          | 8                | HOLD-OPEN HARDWARE, KEYED LOCK, MOULDING BOTH SIDE<br>HOLD-OPEN HARDWARE, KEYED LOCK, MOULDING BOTH SIDE   | ·                                         | 202.3          |
| 113          | 105 RESTROOMS                            | WD                        | 7' - 0"                  | 2' - 6"                         | F F          | MTL                                 | 9                | 1ST FLOOR INTERIOR DOOR. CLOSER, PRIVACY LOCK, OCCUP,                                                      |                                           | 202.4          |
| 114          | 105 RESTROOMS                            | WD                        | 7' - 0"                  | 2' - 6"                         | F            | MTL                                 | 9                | 1ST FLOOR INTERIOR DOOR. CLOSER, PRIVACY LOCK, OCCUP,                                                      |                                           | 204.1          |
| 115          | 105 RESTROOMS                            | WD                        | 7' - 0"                  | 3' - 0"                         | F            | MTL                                 | 9                | 1ST FLOOR INTERIOR DOOR. CLOSER, PRIVACY LOCK, OCCUP.                                                      |                                           | 0010           |
| 116          | 105 RESTROOMS                            | WD                        | 7' - 0"                  | 2' - 6"                         | F            | MTL                                 | 9                | 1ST FLOOR INTERIOR DOOR, CLOSER, PRIVACY LOCK, OCCUP                                                       |                                           | 204.2          |
| 117          | ELEVATOR LOBBY 106 OFFICE                | WD<br>WD                  | 7' - 0"<br>7' - 0"       | 3' - 0"                         | F            | MTL<br>MTL                          | 10               | 1ST FLOOR INTERIOR DOOR. CLOSER, KEYED LOCK,APPLIED TR<br>1ST FLOOR INTERIOR DOOR. CLOSER, KEYED LOCK      | IW ROTH 2IDE2                             | 204.4          |
| 119          | 108 RECEIVING /                          | MTL                       | 7' - 0"                  | 6' - 0"                         | E            | MTL                                 | 12               | MTL INTERIOR DOUBLE SWING DOOR. LOCKABLE, GLASS VIEW                                                       | LITE, HOLD OPEN HARDWARE                  | 204.5          |
|              | STORAGE                                  |                           |                          |                                 |              |                                     |                  |                                                                                                            |                                           | 204.6          |
|              | 112 EMPLOYEE RESTROOM<br>108 RECEIVING / | MTL<br>MTL                | 7' - 0"<br>7' - 0"       | 3' - 0"                         | E            | MTL                                 | 9                | MTL INTERIOR SINGLE DOOR, CLOSER, PRIVACY LOCK                                                             |                                           | 205.1          |
| 122          | STORAGE                                  | MIL                       | /· - U·                  | 3' - 0"                         | E            | MTL                                 | 13               | MTL INTERIOR SINGLE DOOR, CLOSER, KEYED LOCK                                                               |                                           | 205.2          |
| 123          | 108 RECEIVING /                          | MTL                       | 7' - 0"                  | 6' - 0"                         | Е            | MTL                                 | 14               | MTL INTERIOR DOUBLE DOOR, KEYED LOCK                                                                       |                                           | 205.3          |
|              | STORAGE                                  | AATI                      | 71 011                   | 41 011                          |              | AATI                                | 1.5              | ALTI EVTERIOR A O DOOR CLOSER VIDEO INTERCOM REID                                                          |                                           | 205.4          |
| 124          | 108 RECEIVING /<br>STORAGE               | MTL                       | 7' - 0"                  | 4' - 0"                         | F            | MTL                                 | 15               | MTL EXTERIOR 4-0 DOOR, CLOSER. VIDEO INTERCOM, RFID                                                        |                                           | 205.5<br>205.6 |
| 125          | 115 NORTH STAIR                          | MTL                       | 7' - 0"                  | 3' - 0"                         | D            | MTL                                 | 4                | 1.5 HR FIRE RATED MTL DOOR, CLOSER, PANIC HARDWARE. (N                                                     | FPA 80, NFPA 101, IBC 2018) MOULDING      | 205.8          |
| 10/          | 115 NORTH STAIR                          |                           | 71 011                   | 01 011                          |              | ) A T                               | 00               | ONE SIDE                                                                                                   | WARE AVERA OF MERA 101 IDC 0010           |                |
| 126          | 115 NORTH STAIR                          | MTL                       | 7' - 0"                  | 3' - 0"                         | D            | MTL                                 | 22               | 1.5 HR FIRE RATED MTL EXTERIOR DOOR, CLOSER, PANIC HARD<br>KEYED LOCK                                      | WARE. (NFPA 80, NFPA 101, IBC 2018)       | 206.2          |
| 127          | 114 RESTAURANT                           | CLAD WD / GLASS           | 8' - 0"                  | 6' - 0"                         | С            | WD                                  | 3.1              | EXTERIOR FRENCH DOOR. FIXED PANELS, NO HARDWARE. 2-0                                                       | ( 6-0 TRANSOM                             | 206.3<br>206.4 |
|              | 114 RESTAURANT                           | CLAD WD / GLASS           | 8' - 0"                  | 6' - 0"                         | С            | WD                                  |                  | EXTERIOR FRENCH DOOR. FIXED PANELS, NO HARDWARE. 2-0                                                       |                                           | 207.0          |
| 129          | 114 RESTAURANT                           | CLAD WD / GLASS           | 8' - 0"                  | 6' - 0"                         | С            | WD                                  | 3                | EXTERIOR FRENCH DOOR. THUMBTURN LOCK. DEADBOLT. CLC<br>TRANSOM                                             | DSER. SINGLE LEAF OPERATOR. 2-0 X 6-0     |                |
| 130          | 104 PRIVATE DINING                       | MTL / GLASS               | 8' - 0"                  | 6' - 0"                         | M            | MTL                                 | 1.1              | EXTERIOR FRENCH DOOR. THUMBTURN LOCK. DEADBOLT. CLO                                                        | DSER. SINGLE LEAF OPERATOR. 2-0 X 6-0     | 207.1          |
|              |                                          |                           |                          |                                 |              |                                     |                  | TRANSOM                                                                                                    |                                           | 207.2          |
| 131          | 116 WINE HALL                            |                           | 7' - 0"                  | 3' - 0"                         | F            | MTL                                 | 16               | HOLD OPEN, KEYED LOCK, DECORATIVE MOULDING BOTH SIE                                                        | DE, HOLD OPEN                             | 207.3          |
| D.           | OOR TYPES                                |                           |                          |                                 |              |                                     |                  |                                                                                                            |                                           | 207.4          |
|              | OOK TITES                                |                           |                          |                                 |              | 6' - 0"                             |                  |                                                                                                            |                                           | 207.5          |
|              |                                          |                           |                          |                                 | *            | <del></del>                         |                  |                                                                                                            |                                           | 208.1          |
|              |                                          |                           |                          |                                 |              |                                     | 0                |                                                                                                            |                                           | 208.2          |
|              |                                          |                           |                          | <u>``</u>                       |              |                                     | 5                |                                                                                                            |                                           | 208.3          |
|              |                                          |                           |                          |                                 |              |                                     |                  |                                                                                                            | <u> </u>                                  | 208.4          |
|              |                                          |                           |                          |                                 |              |                                     | /                |                                                                                                            |                                           | 208.5          |
|              | GLASS GLA                                | 722,                      | GLASS                    | GLASS                           |              |                                     |                  |                                                                                                            |                                           | 209.1          |
|              |                                          |                           |                          | /                               | GLAS         | S GLASS                             |                  |                                                                                                            |                                           |                |
|              |                                          | /                         |                          | /11                             |              |                                     | -<br>∞           | ⟨´                                                                                                         | (   WD.       WD.   )                     | 209.2          |
|              |                                          |                           |                          |                                 |              |                                     |                  |                                                                                                            |                                           | 209.3          |
|              |                                          |                           |                          | /                               |              |                                     |                  | wb,                                                                                                        | WD. WD.                                   | 210.1          |
|              |                                          |                           |                          | <u> </u>                        |              |                                     |                  | wb.                                                                                                        | WD.                                       | 210.1          |
|              |                                          |                           |                          |                                 |              | <u></u>                             |                  |                                                                                                            |                                           | 210.2          |
|              | A                                        |                           | В                        | )                               |              | (C)                                 | D                | E                                                                                                          | G                                         | 210.3          |
|              | FRONT ENTRY DO                           | OOR:                      | RESTAURANT EI            | NTRY DOOR:                      | <u>P</u> A   | TIO DOOR:                           | STAIRWELL DOO    | R: SERVICE DOOR: RESTAURANT INTERIOR                                                                       | PRIVATE DINING DOOR:                      | 211.1          |
|              | COMMERCIAL RATED<br>GLASS ENTRY DC       | •                         | COMMERCIAL<br>GLASS ENTR |                                 |              | OD FRENCH DOO PANEL, SEE SCHED      |                  |                                                                                                            | 1 3/4" SOLID CORE<br>PAINT GRADE FLUSH    | 211.2          |
|              | TEMPERED LOW-E (                         |                           | TEMPERED LO              |                                 | ,            | ED LOW-E GLASS.                     | NFPA 80, NFPA 10 | ,                                                                                                          | WOOD PANEL DOOR W/                        | 212.1          |
|              | IN KAWNEER CURTAI                        | IN WALL                   |                          |                                 |              | IBLE THRESHOLD.                     | 2018             | PANEL DOOR W/ APPLIED                                                                                      | APPLIED TRIM.                             | 213.0          |
|              | SYSTEM                                   |                           |                          |                                 |              | W FRAME MULLED FRANSOM.             | FLUSH. PAINTE    | D. 12"X12" GLASS LITE TRIM BOTH SIDES. ONLY WHERE NOTED                                                    | COLOR TBD.                                |                |
|              |                                          |                           |                          |                                 |              | DW E GLASS                          |                  | ON SCHEDULE COLOR TBD.                                                                                     |                                           |                |
|              |                                          |                           |                          |                                 |              | (C1)                                |                  |                                                                                                            |                                           |                |
|              |                                          |                           |                          |                                 |              | CONY DOOR:                          | D.               |                                                                                                            |                                           |                |
|              |                                          |                           |                          |                                 |              | OD FRENCH DOO<br>(E, 1 FIXED PANEL) | К                |                                                                                                            |                                           |                |
|              |                                          |                           |                          |                                 | TEMPERI      | ED LOW-E GLASS.                     |                  |                                                                                                            |                                           |                |
|              |                                          |                           |                          |                                 | ACCESS       | IBLE THRESHOLD.                     |                  |                                                                                                            |                                           |                |
|              |                                          |                           |                          |                                 | RAIC         | ONY DOOR:                           |                  |                                                                                                            |                                           |                |
|              |                                          |                           |                          |                                 | CLAD WOO     | D FRENCH DOOR                       |                  | 6' - 0"                                                                                                    |                                           |                |
|              |                                          |                           |                          |                                 | ,            | ED PANEL)<br>D LOW-E GLASS.         |                  | *                                                                                                          |                                           |                |
|              |                                          |                           | Oll                      |                                 |              | ' - 1"                              |                  |                                                                                                            |                                           |                |
|              |                                          | 6' -                      |                          |                                 | 2' - 6"      | 2' - 6"                             | = CAR FOR        |                                                                                                            | 2, - 6                                    |                |
|              |                                          | 2' - 10"                  | 3' - 2"                  |                                 | <del> </del> | * /                                 | GAP FOR VENTING  |                                                                                                            |                                           |                |
|              |                                          |                           |                          |                                 |              | <b> </b>                            | $\mathcal{A}$    |                                                                                                            | $\neg \parallel \circ \mid$               |                |
|              |                                          |                           | · <del></del>            | —trim overhang t                | ○            |                                     | + + -            |                                                                                                            |                                           |                |
|              | <u> </u>                                 |                           |                          | —TRIM OVERHANG T<br>COVER TRACK | O TOILET     | SHOWER                              |                  |                                                                                                            |                                           |                |
|              |                                          |                           |                          | COVER TRACK                     | , ·          | SHOWER                              |                  |                                                                                                            |                                           |                |
|              | WD.                                      | OPEN<br>BEYOND            | WD.                      |                                 | , ·          |                                     |                  | WD. WD.                                                                                                    |                                           |                |
|              | WD. = 2 - 12                             | OPEN                      |                          | COVER TRACK  —FINISHED WALL     | TOILET       |                                     | 0 -              | WD. WD.                                                                                                    | - 88 - 0 - 18                             |                |