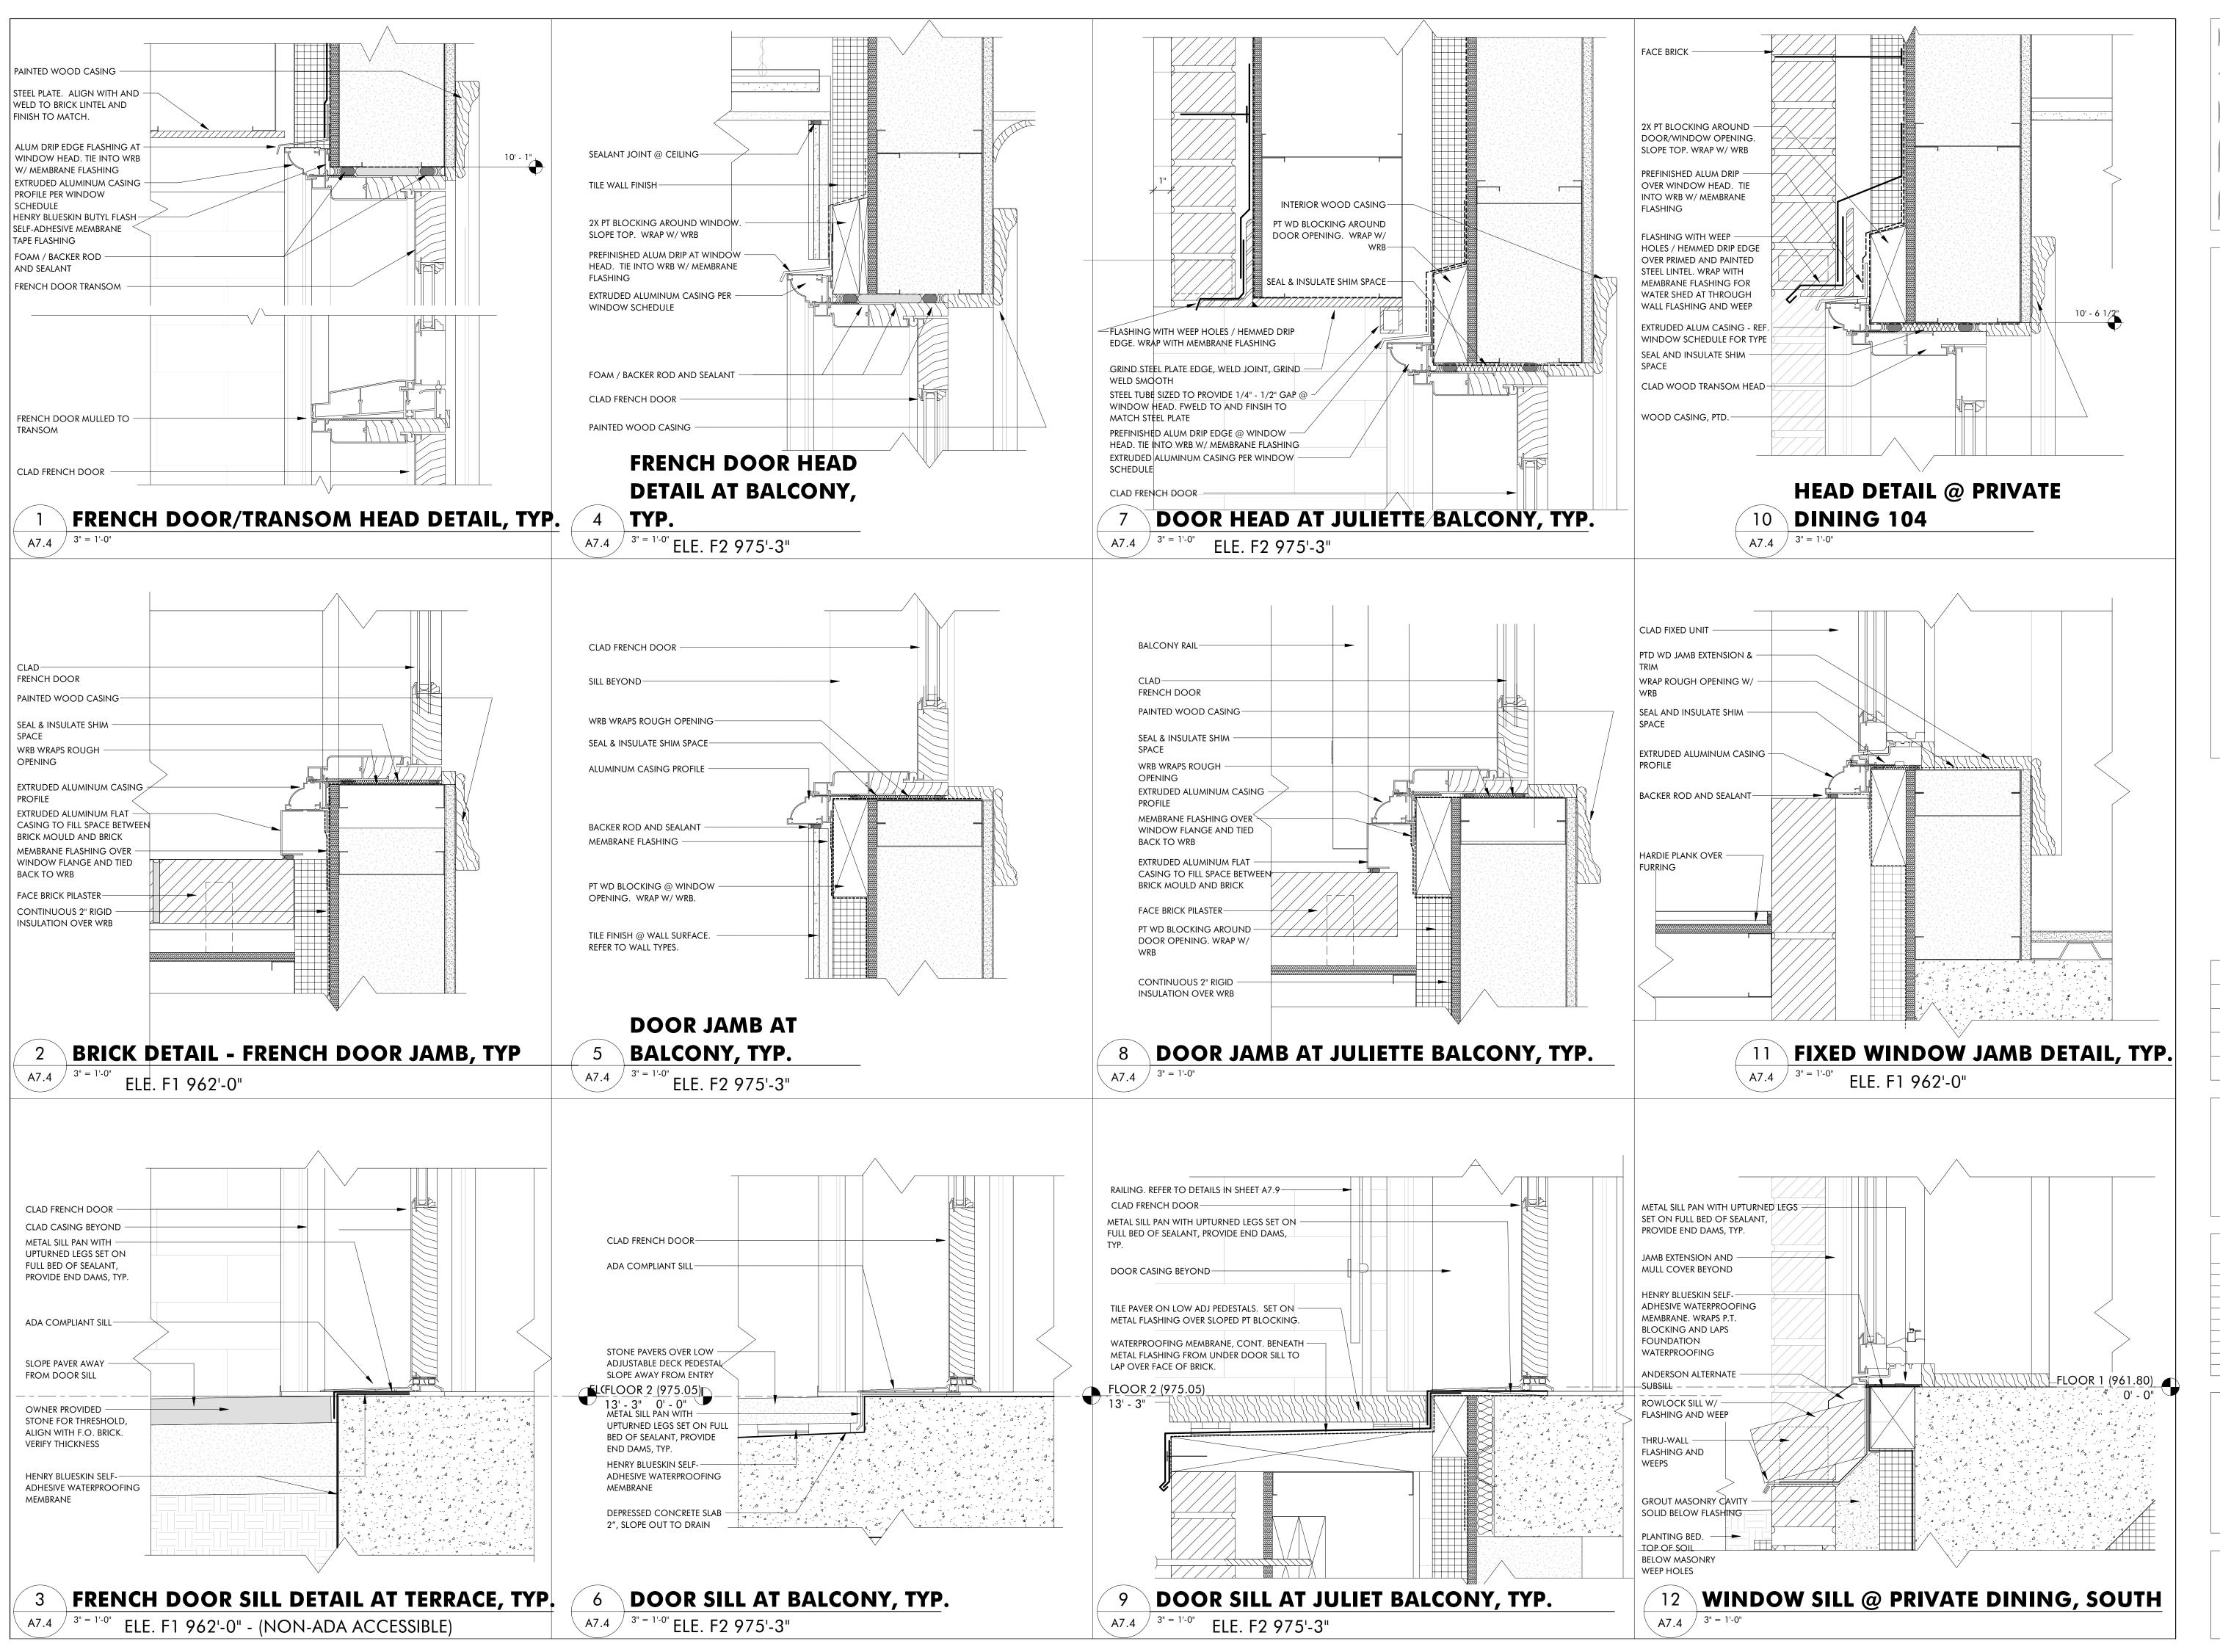

EVISIONS

**A7.1** 



THE HAYNES

2221 CRYSTAL SPRING AVE. SW RONAOKE, VA 24014

FOR

VAN THIEL



JOB NUMBER 22011

DATE 8/30/24

DRAWN BY ISM, GH, CS

APPROVED BY BRW

2017 © brwarchitects, p.c.

CONSTRUCTION SET

REVISIONS

**A7.2** 





THE HAYNES

2221 CRYSTAL SPRING AVE. SW RONAOKE, VA 24014

FOR

VAN THIEL



| JOB NUMBE | R             | 22011     |
|-----------|---------------|-----------|
| DATE      | 8,            | /30/24    |
| DRAWN BY  | ISM, C        | GH, CS    |
| APPROVED  | 3Y            | BRW       |
| 2017      | © brwarchited | cts, p.c. |

CONSTRUCTION SET

| REVISIONS |
|-----------|
|           |
|           |
|           |
|           |
|           |
|           |
|           |
|           |

**A7.3** 

**DETAILS** 



3 BRICK SLOT - PLAN
A7.3 1 1/2" = 1'-0"



THE HAYNES

2221 CRYSTAL SPRING AVE. SW RONAOKE, VA 24014

FOR

VAN THIEL



JOB NUMBER 22011

DATE 8/30/24

DRAWN BY ISM, GH, CS

APPROVED BY BRW

2017 © brwarchitects, p.c.

CONSTRUCTION SET

REVISIONS

**A7.4** 



THE HAYNES

2221 CRYSTAL SPRING AVE. SW RONAOKE, VA 24014

FOR

VAN THIEL



| JOB NUMBI | ΕR    | 22011             |
|-----------|-------|-------------------|
| DATE      |       | 8/30/24           |
| DRAWN BY  |       | ISM, GH, CS       |
| APPROVED  | BY    | BRW               |
| 2017      | © brv | varchitects, p.c. |

CONSTRUCTION SET



**A7.5** 



THE HAYNES

2221 CRYSTAL SPRING AVE. SW RONAOKE, VA 24014

FOR

VAN THIEL



| JOB NUMBI | ER     | 22011            |
|-----------|--------|------------------|
| DATE      |        | 8/30/24          |
| DRAWN BY  |