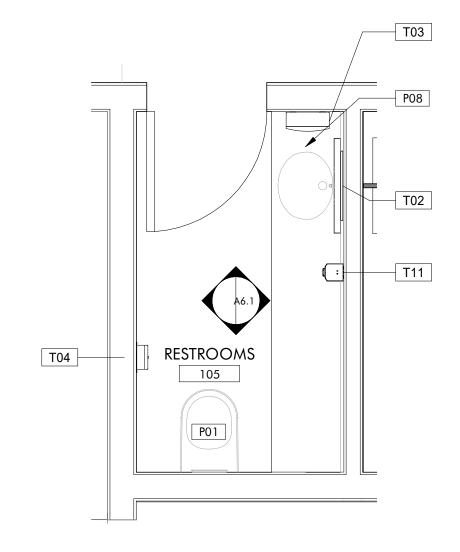

CONSTRUCTION SET

| REVISIONS |  |
|-----------|--|
|           |  |
|           |  |
|           |  |
|           |  |
|           |  |
|           |  |
|           |  |
|           |  |
|           |  |

**A5.4** 

**HARDWARE SETS 2** 

| ISM, GH, CS |  |
|-------------|--|

|        |                     |               |                                       |                  |                | ROOM F        | INISH SC         | CHEDULE - FO AND F1                                                                          |                     |
|--------|---------------------|---------------|---------------------------------------|------------------|----------------|---------------|------------------|----------------------------------------------------------------------------------------------|---------------------|
|        |                     |               |                                       |                  | WALLS (PLA     | AN ORIENT)    |                  |                                                                                              |                     |
| RM NO. | NAME                | FLOOR         | BASE                                  | N                | S              | Е             | W                | NOTES                                                                                        | Level               |
| 100    | LOBBY               | STONE TILE    | WOOD                                  | PAINTED GWB      | PAINTED GWB    |               | PAINTED GWB      | MEDIUM QUALITY STONE TILE, TYP. 6" WOOD BASE. LEVEL 5 FINISH ON GYP BOARD WALLS - LOBBY ONLY | FLOOR 1             |
|        |                     |               |                                       |                  |                |               |                  |                                                                                              | (961.80)            |
| 101    | VIN BAR             | LVT           | WOOD                                  | PAINTED GWB      | PAINTED GWB    | PAINTED GWB   | PAINTED GWB      | WOOD STYLE LVT, 6" WOOD BASE                                                                 | FLOOR 1<br>(961.80) |
| 100    | SOUTH STAIR         | CONCRETE      | VINYL                                 | CONC.            | CONC. PAINTED  | CONC          | CONC.            |                                                                                              | (961.80)<br>FLOOR 1 |
| 102    | 300TH STAIR         | CONCRETE      | VIINTL                                | PAINTED          |                | PAINTED       | PAINTED          |                                                                                              | (961.80)            |
| 103    | SPRINKLER ROOM      | CONCRETE      | VINYL                                 | PAINTED GWB      | PAINTED GWB    | CONC.         | PAINTED GWB      |                                                                                              | FLOOR 1             |
|        |                     |               |                                       |                  |                | PAINTED       |                  |                                                                                              | (961.80)            |
| 104    | PRIVATE DINING      | TILE          | WOOD                                  | PAINTED GWB      | PAINTED GWB    | PAINTED GWB   | PAINTED GWB      | 6" WOOD BASE                                                                                 | FLOOR 1             |
|        | 12.2.2              |               |                                       |                  |                |               |                  |                                                                                              | (961.80)            |
| 104b   | STOR                | CONCRETE      | VINYL                                 | PAINTED GWB      | PAINTED GWB    | PAINTED GWB   | PAINTED GWB      |                                                                                              | FLOOR 1<br>(961.80) |
| 105    | RESTROOMS           | TILE          | TILE                                  | PAINTED GWR      | PAINTED GWB    | PAINITED GWR  | PAINTED GWB      |                                                                                              | FLOOR 1             |
| 103    | KL31KOOM3           | IILL          | TILL                                  | FAINTED GWB      | PAINTED GWB    | FAINTED GWB   | FAINTED GWB      |                                                                                              | (961.80)            |
| 106    | OFFICE              | CARPET        | WOOD                                  | PAINTED GWB      | PAINTED GWB    | PAINTED GWB   | PAINTED GWB      |                                                                                              | FLOOR 1             |
|        |                     |               |                                       |                  |                |               |                  |                                                                                              | (961.80)            |
| 107    | KITCHEN             | EPOXY         | TILE                                  | PAINTED GWB      | PAINTED GWB    | PAINTED GWB   | PAINTED GWB      | EPOXY WITH LIGHT GRANUAL QUARTZ MIX                                                          | FLOOR 1             |
|        |                     |               |                                       |                  |                |               |                  |                                                                                              | (961.80)            |
| 108    | receiving / storage | CONCRETE      | VINYL                                 | PAINTED GWB      | PAINTED GWB    | PAINTED GWB   | PAINTED GWB      | PAINTED CONCRETE                                                                             | FLOOR 1             |
| 100    | MECH                | CONCRETE      | ) (I) I) (I                           | DAINITED CVVD    | DAINITED CIVID | DAINITED CAMP | DAILITED CV/D    |                                                                                              | (961.80)            |
| 109    | MECH.               | CONCRETE      | VINYL                                 | PAINTED GWB      | PAINTED GWB    | PAINTED GWB   | PAINTED GWB      |                                                                                              | FLOOR 1<br>(961.80) |
| 110    | ELECTRICAL ROOM     | CONCRETE      | VINYL                                 | PAINTED GWB      | PAINTED GWB    | PAINTED GWB   | PAINTED GWB      |                                                                                              | FLOOR 1             |
|        |                     |               | ,,                                    | .,               | .,             | .,            | 7,11,1,12,0,1,1  |                                                                                              | (961.80)            |
| 112    | EMPLOYEE RESTROOM   | TILE          | TILE                                  | PAINTED GWB      | PAINTED GWB    | PAINTED GWB   | PAINTED GWB      | LOW QUALITY TILE                                                                             | FLOOR 1             |
|        |                     |               |                                       |                  |                |               |                  |                                                                                              | (961.80)            |
| 114    | restaurant          | CARPET / TILE | WOOD                                  | PAINTED GWB      | PAINTED GWB    | PAINTED GWB   | PAINTED GWB      | 50% CARPET 50% TILE. 6" WOOD BASE THROUGHOUT                                                 | FLOOR 1             |
|        |                     | 001100575     | \ \ \ \ \ \ \ \ \ \ \ \ \ \ \ \ \ \ \ | 20110            | 20110 84111758 | 00110         | 20110            |                                                                                              | (961.80)            |
| 115    | NORTH STAIR         | CONCRETE      | VINYL                                 | CONC.<br>PAINTED | CONC. PAINTED  | PAINTED       | CONC.<br>PAINTED |                                                                                              | FLOOR 1<br>(961.80) |
| 116    | WINE HALL           | STONE - OWNER | WOOD                                  |                  | PAINTED GWB    |               | PAINTED GWB      |                                                                                              | FLOOR 1             |
| 110    | WINCE TO CE         | PROVIDED      | 1,002                                 | 174114125 0475   | TAILATED OVER  | TAILVIED OVED | TAILATED GAAD    |                                                                                              | (961.80)            |
| L101   | VIN BAR TERRACE     | BRICK PAVERS  |                                       |                  |                |               |                  |                                                                                              | FLOOR 1             |
|        |                     |               |                                       |                  |                |               |                  |                                                                                              | (961.80)            |
| L102   | RESTAURANT TERRACE  | BRICK PAVERS  |                                       |                  |                |               |                  |                                                                                              | FLOOR 1             |
|        |                     |               |                                       |                  |                |               |                  |                                                                                              | (961.80)            |
| L103   | REAR TERRACE        | BRICK PAVERS  |                                       |                  |                |               |                  |                                                                                              | FLOOR 1<br>(961.80) |
|        |                     |               |                                       |                  |                |               |                  |                                                                                              | (961.80)            |