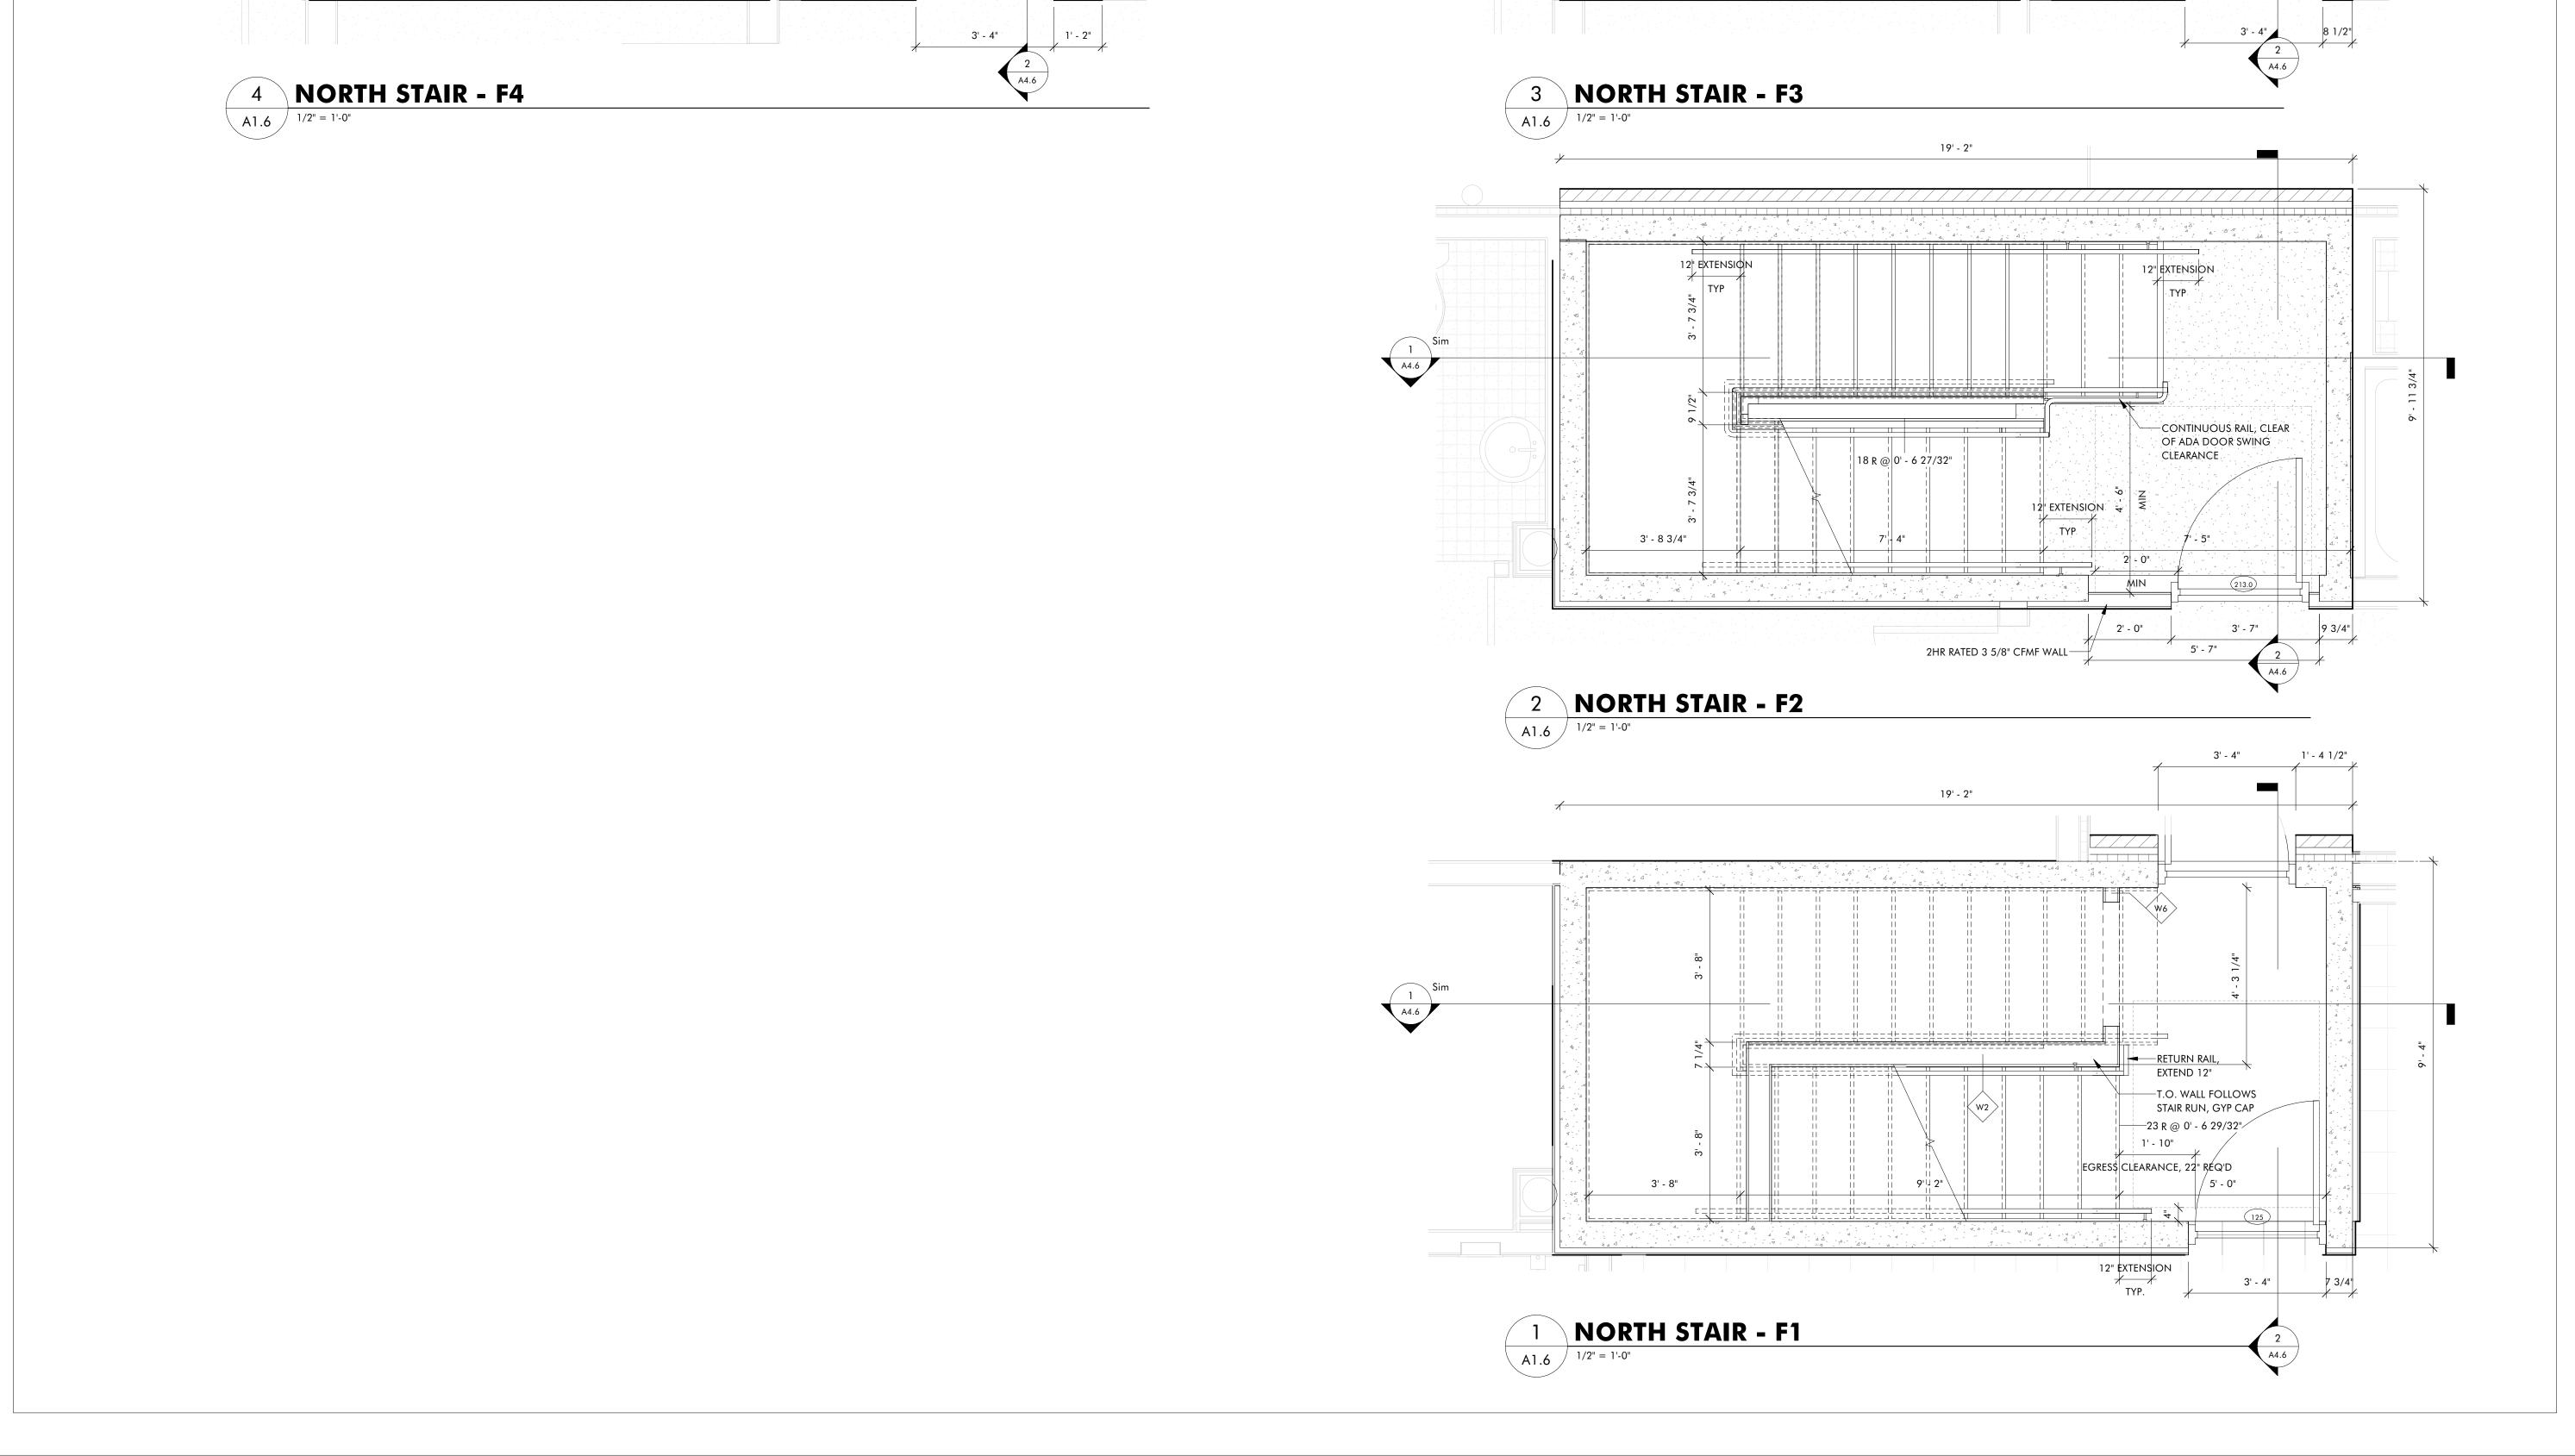

CONSTRUCTION SET

| REVISIONS |
|-----------|
|           |
|           |
|           |
|           |
|           |
|           |
|           |
|           |
|           |

**A1.6** 

NORTH STAIR SHAFT

2221 CRYSTAL SPRING AVE. SW RONAOKE, VA 24014