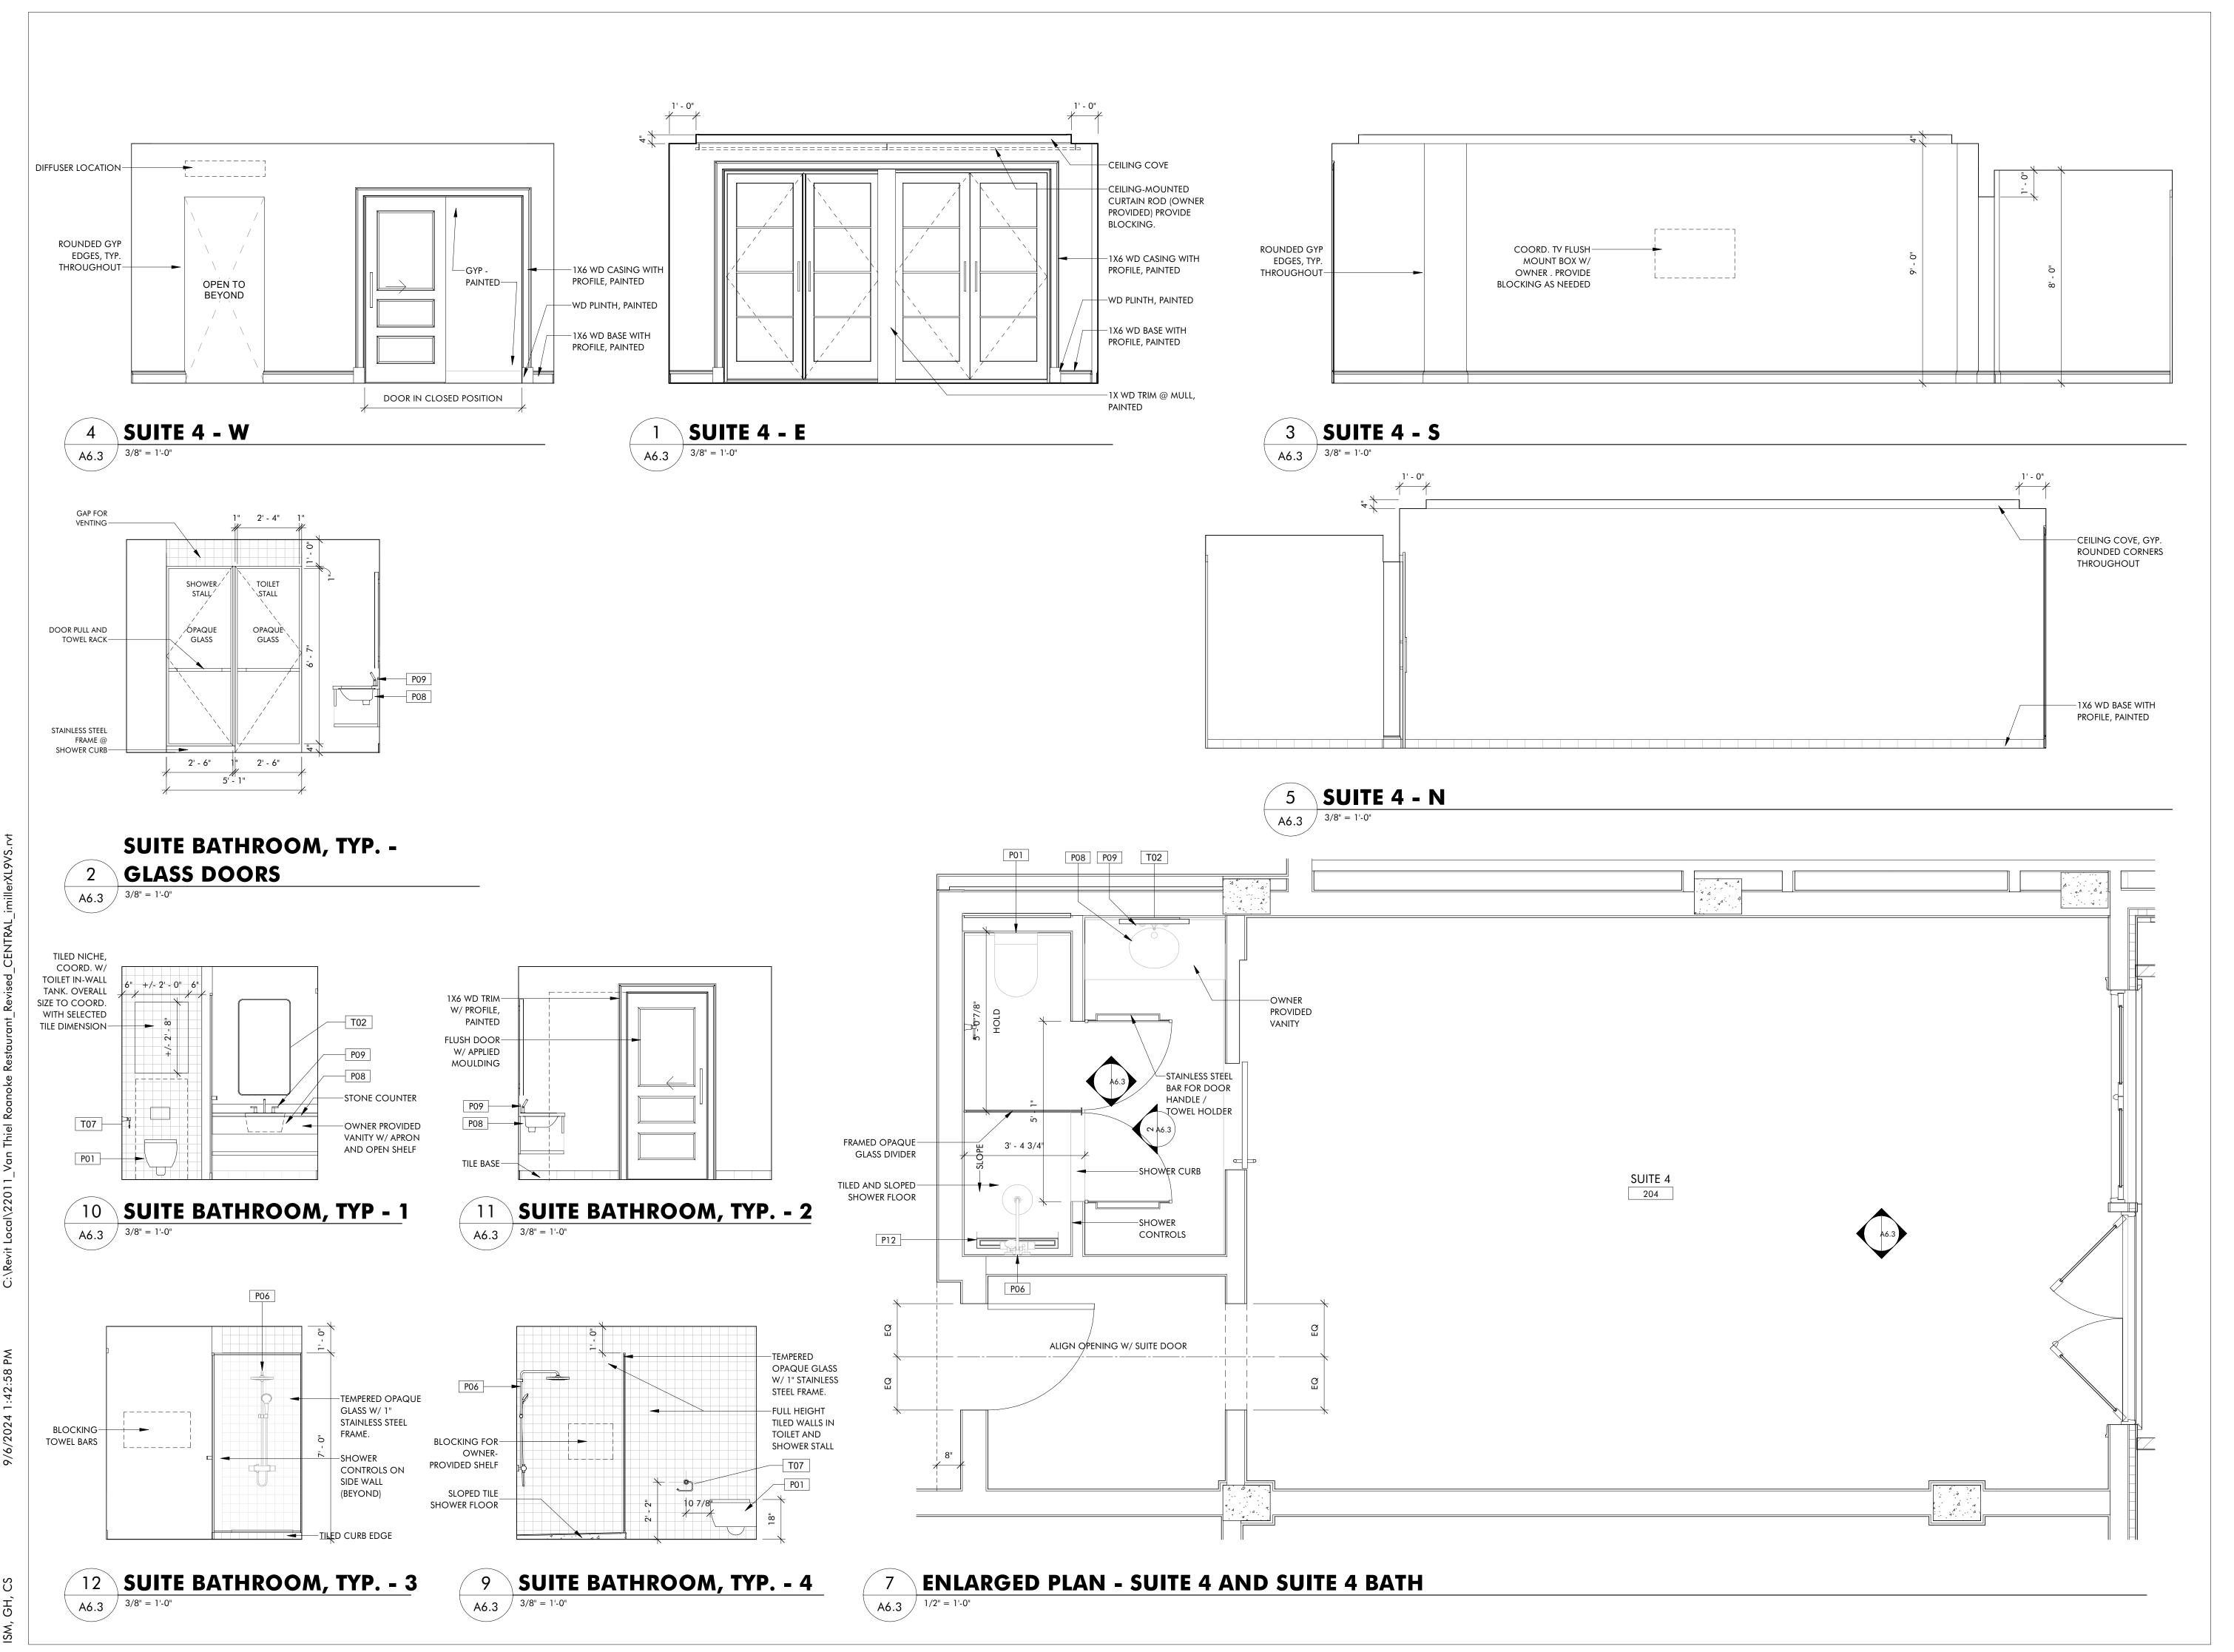

= 1'-0"$ 





ADA RESTROOM - N

A6.2 3/8" = 1'-0"



4 ADA RESTROOM - E





2 ADA RESTROOM - W

5 FL3 - ENLARGED - ROOM 1 BR

A6.2 1/2" = 1'-0"

RESTAURANT - ADA RESTROOM

RWARCHITECTS

112 fourth street ne
charlottesville virginia 22902
434.971.7160
brw-architects.com

THE HAYNES

2221 CRYSTAL SPRING AVE. SW RONAOKE, VA 24014

FOR

VAN THIEL



T01

| JOB NUMBE | ER 2            | 2011    |
|-----------|-----------------|---------|
| DATE      | 8/3             | 30/24   |
| DRAWN BY  | ISM, GI         | H, CS   |
| APPROVED  | BY              | BRW     |
| 2017      | © brwarchitects | s, p.c. |

CONSTRUCTION SET

| REVISIONS |
|-----------|
|           |
|           |
|           |
|           |
|           |
|           |
|           |
|           |

**A6.2** 

INTERIOR ELEVATIONS



THE HAYNES

2221 CRYSTAL SPRING AVE. SW RONAOKE, VA 24014

FOR

VAN THIEL



| JOB NUMBE | ER 2:           | 2011   |
|-----------|-----------------|--------|
| DATE      | 8/3             | 0/24   |
| DRAWN BY  | ISM, GH         | ı, CS  |
| APPROVED  | ВҮ              | BRW    |
| 2017      | © brwarchitects | , p.c. |

CONSTRUCTION SET



**A6.3** 

INTERIOR ELEVATIONS



THE HAYNES

2221 CRYSTAL SPRING AVE. SW RONAOKE, VA 24014

FOR

VAN THIEL

BRUCE REMARDELL
No. 005283

RCHITECT

| JOB NUMBE  | R 22011               |
|------------|-----------------------|
| DATE       | 8/30/24               |
| DRAWN BY   | ISM, GH, CS           |
| APPROVED I | BRW BRW               |
| 2017       | © brwarchitects, p.c. |

CONSTRUCTION SET

REVISIONS

**A7.1** 



THE HAYNES

2221 CRYSTAL SPRIN