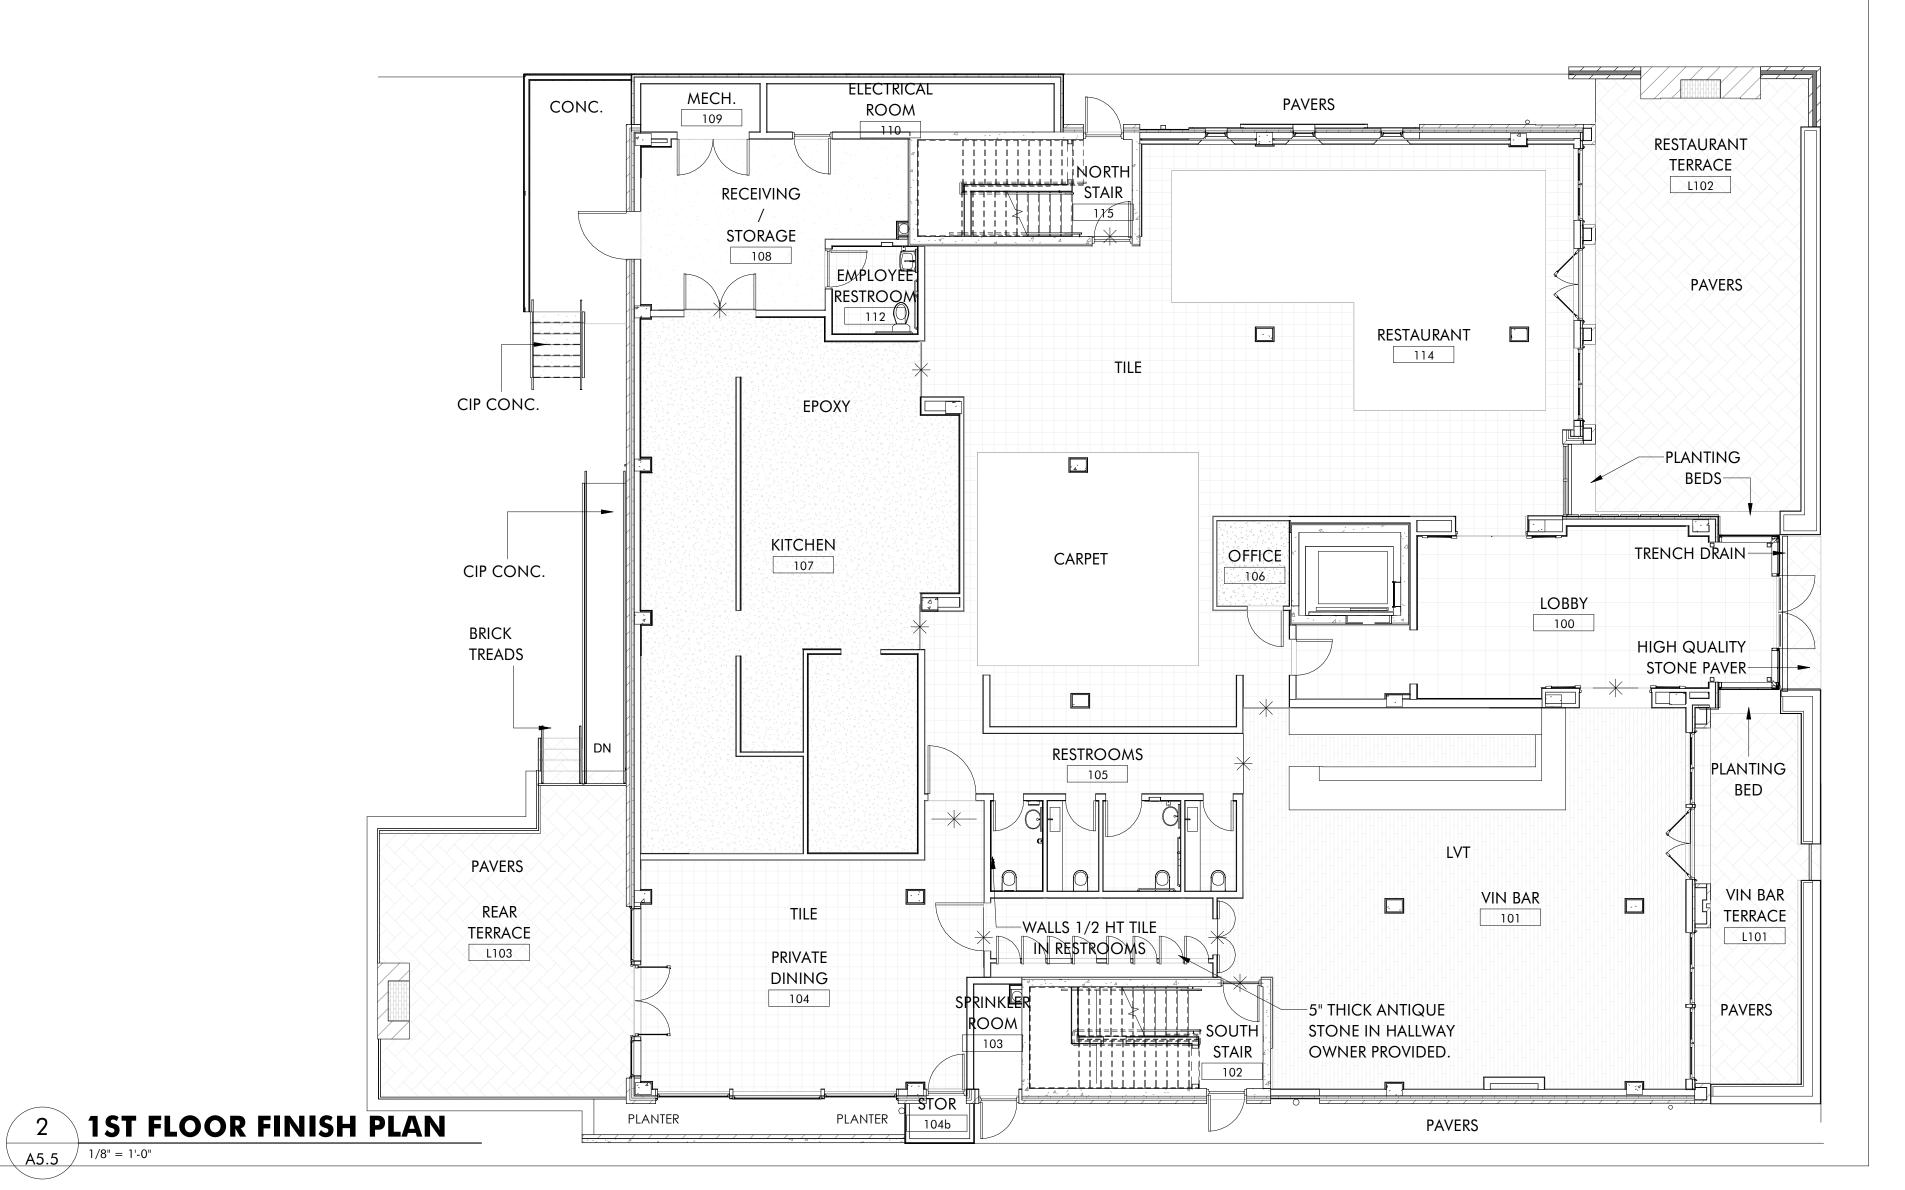

|               |                  |                                                                                              | (961.80)            |
| L103   | REAR TERRACE        | BRICK PAVERS  |                                       |                  |                |               |                  |                                                                                              | FLOOR 1<br>(961.80) |
|        |                     |               |                                       |                  |                |               |                  |                                                                                              | (961.80)            |

#### TRIM:

 WINDOW AND DOOR CASINGS TO BE 1X6 WD PAINTED W/ PROFILE, TYP.





THE HAYNES

2221 CRYSTAL SPRING AVE. SW RONAOKE, VA 24014

FOR

VAN THIEL



JOB NUMBER 22011

DATE 8/30/24

DRAWN BY ISM, GH, CS

APPROVED BY BRW

2017 © brwarchitects, p.c.

CONSTRUCTION SET

REVISIONS

**A5.5** 

FINISH PLANS



THE HAYNES

2221 CRYSTAL SPRING AVE. SW RONAOKE, VA 24014

FOR

VAN THIEL



| JOB NUMBI | ER     | 22011            |
|-----------|--------|------------------|
| DATE      |        | 8/30/24          |
| DRAWN BY  |        | ISM, GH, CS      |
| APPROVED  | BY     | BRW              |
| 2017      | © brwc | architects, p.c. |

CONSTRUCTION SET

| revisions |  |  |  |
|-----------|--|--|--|
|           |  |  |  |
|           |  |  |  |
|           |  |  |  |
|           |  |  |  |
|           |  |  |  |
|           |  |  |  |
|           |  |  |  |
|