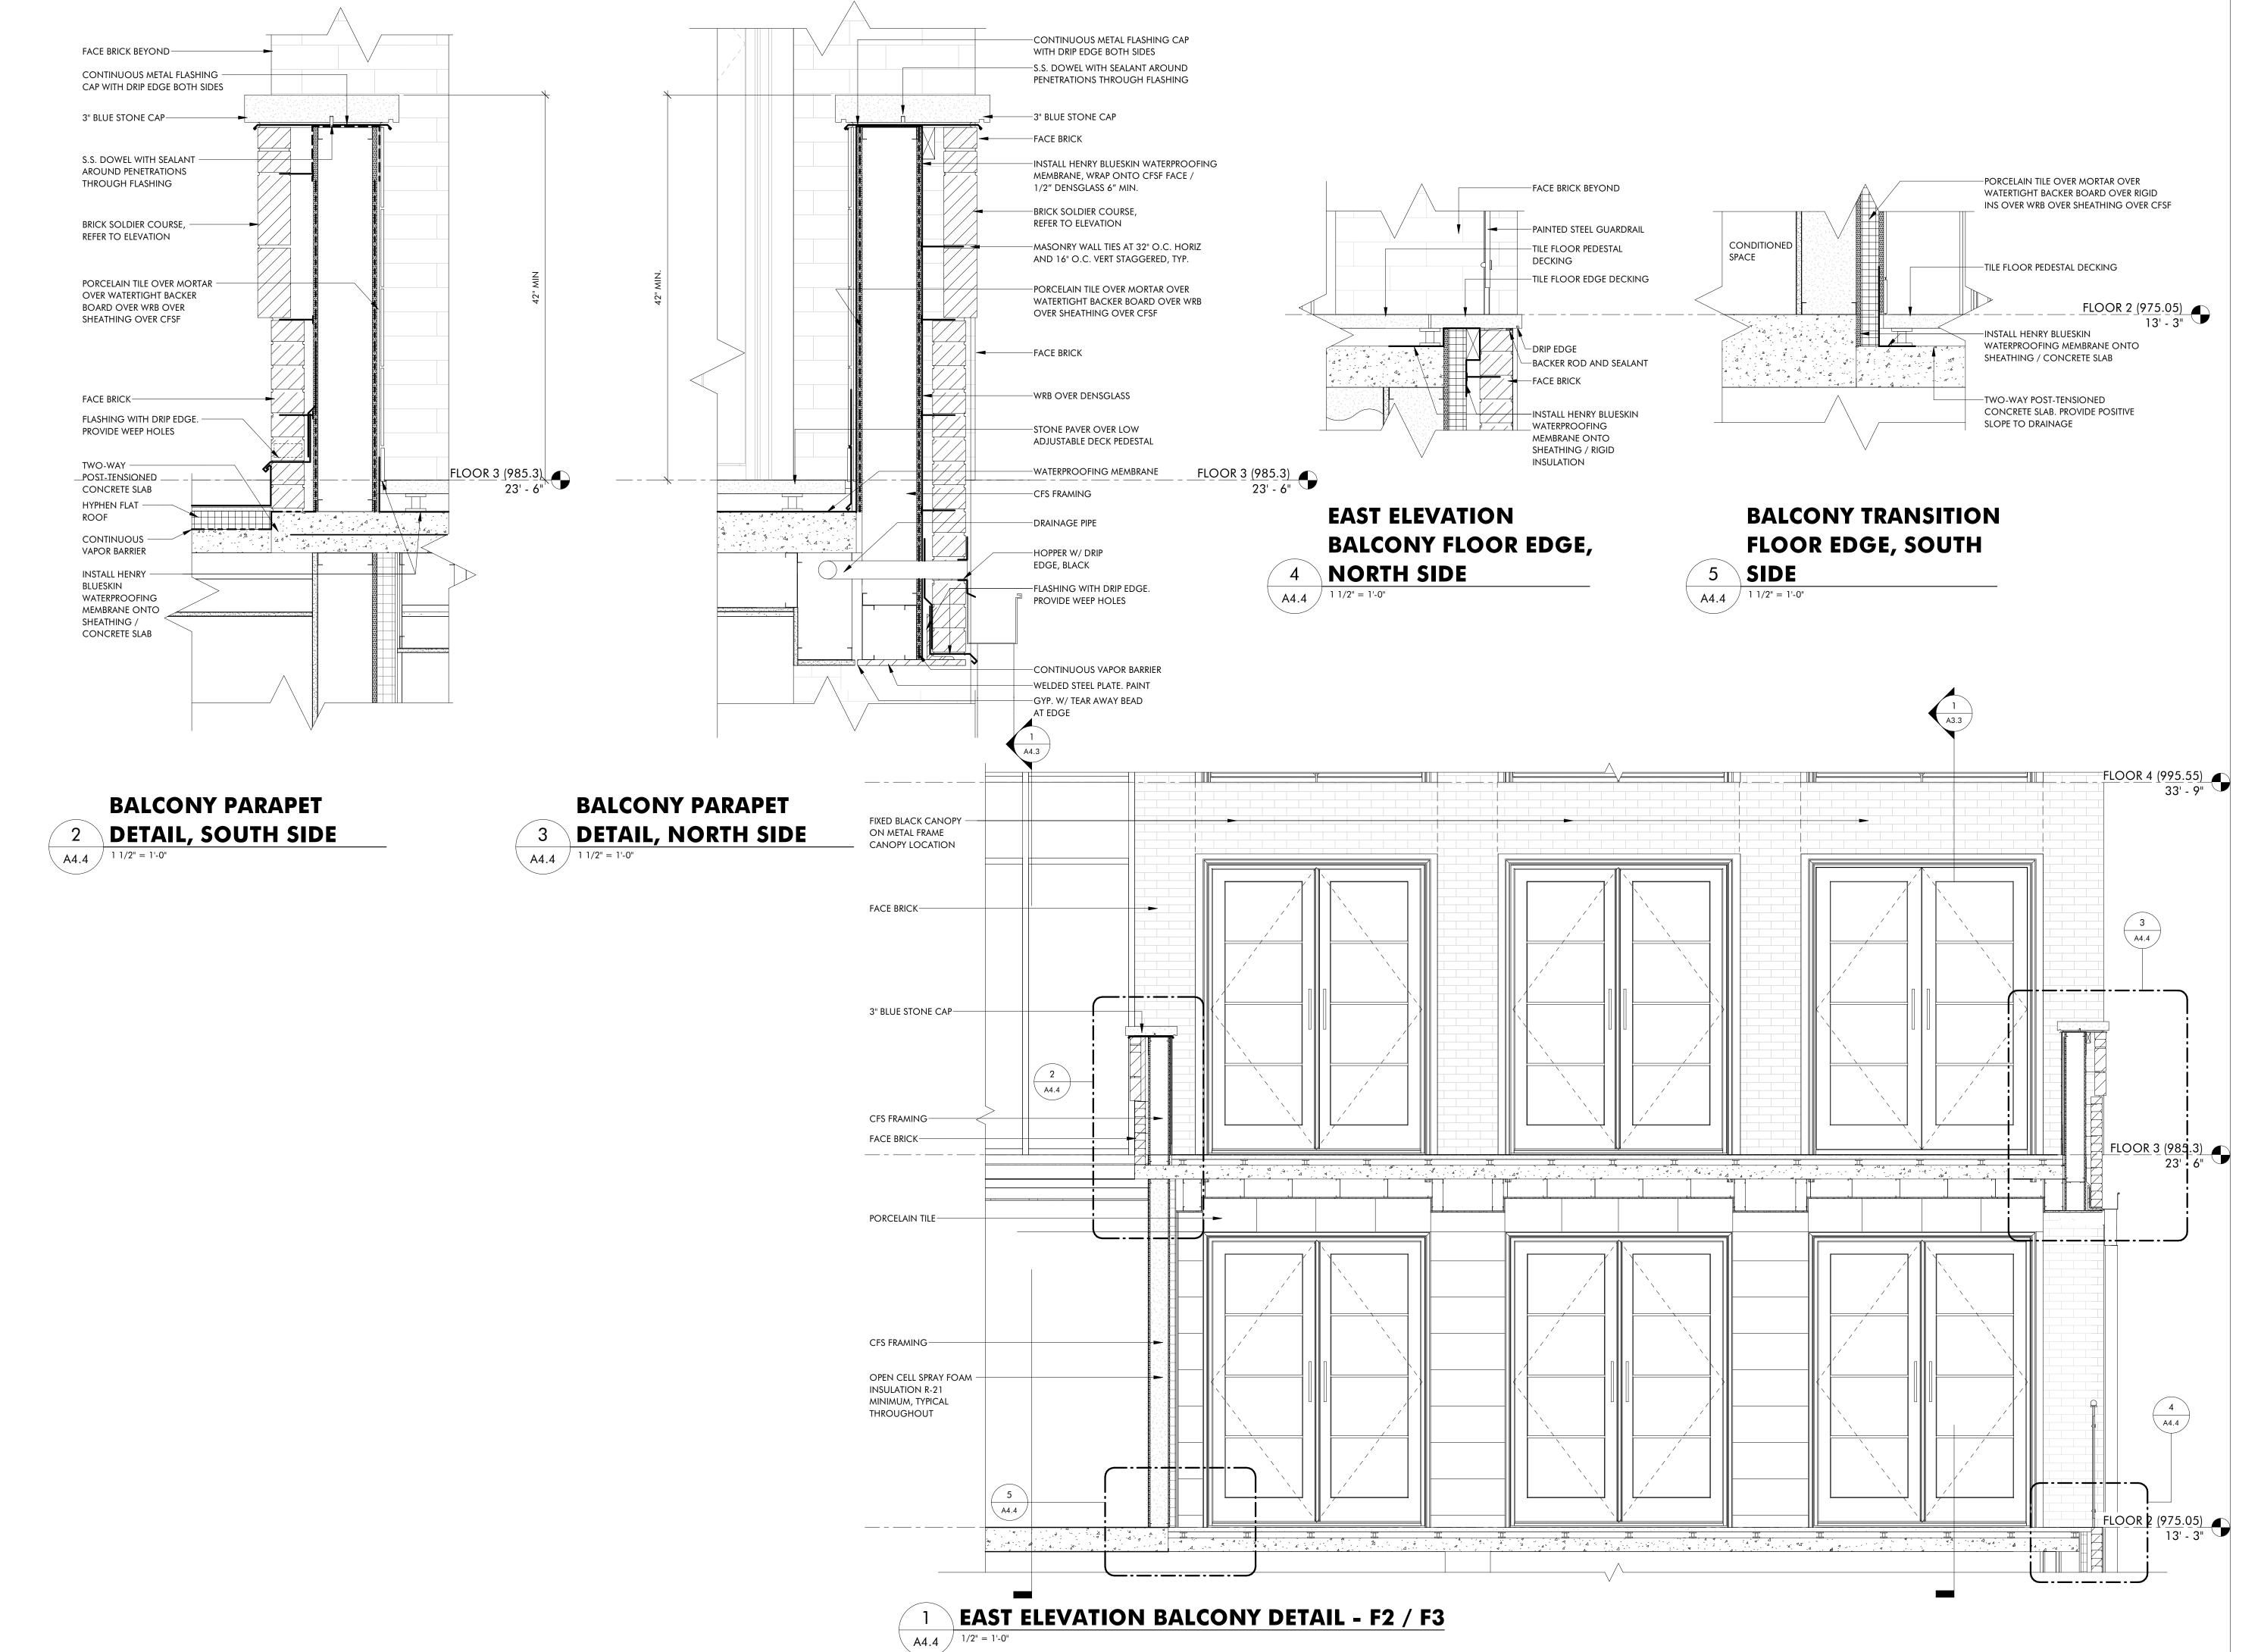

**A4.3** 

2221 CRYSTAL SPRING AVE. SW RONAOKE, VA 24014

FOR

VAN THIEL

JOB NUMBER 22011

DATE 8/30/24

DRAWN BY ISM, GH, CS

APPROVED BY BRW

CONSTRUCTION SET

© brwarchitects, p.c.

REVISIONS

**A4.4** 

2221 CRYSTAL SPRING AVE. SW RONAOKE, VA 24014

FOR

VAN THIEL

| JOB NU | IMBER | 22011             |
|--------|-------|-------------------|
| DATE   |       | 8/30/24           |
| DRAWN  | BY    | ISM, GH, CS       |
| APPROV | ED BY | BRW               |
| 2017   | © br  | warchitects, p.c. |

CONSTRUCTION SET

| REVISIONS |           |  |
|-----------|-----------|--|
|           | REVISIONS |  |
|           |           |  |
|           |           |  |
|           |           |  |
|           |           |  |
|           |           |  |
|           |           |  |
|           |           |  |
|           |           |  |
|           |           |  |
|           |           |  |

**A4.5** 

WALL SECTIONS -SHAFTS

2221 CRYSTAL SPRING AVE. SW RONAOKE, VA 24014

FOR

VAN THIEL

| JOB NUA | ∧BER  | 22011             |
|---------|-------|-------------------|
| DATE    |       | 8/30/24           |
| DRAWN I | ВҮ    | ISM, GH, CS       |
| APPROVE | D BY  | BRW               |
| 2017    | © brv | varchitects, p.c. |

CONSTRUCTION SET

| revisions |  |  |  |  |  |
|-----------|--|--|--|--|--|
|           |  |  |  |  |  |
|           |  |  |  |  |  |
|           |  |  |  |  |  |
|           |  |  |  |  |  |
|           |  |  |  |  |  |
|           |  |  |  |  |  |
|           |  |  |  |  |  |
|           |  |  |  |  |  |
|           |  |  |  |  |  |
|           |  |  |  |  |  |

**A4.6** 

WALL SECTIONS -SHAFTS

| ) | <u> </u>                                 |
|---|------------------------------------------|
| ) | 1 3/4" SOLID CORE PAINT GRADE FLUSH WOOD |
| : | PANEL DOOR W/ APPLIED TRIM ONE SIDE.     |
| , | FOREST BRIGHT (OR SIM)                   |
|   |                                          |
|   | COLOR TBD.                               |
|   |                                          |
|   |                                          |