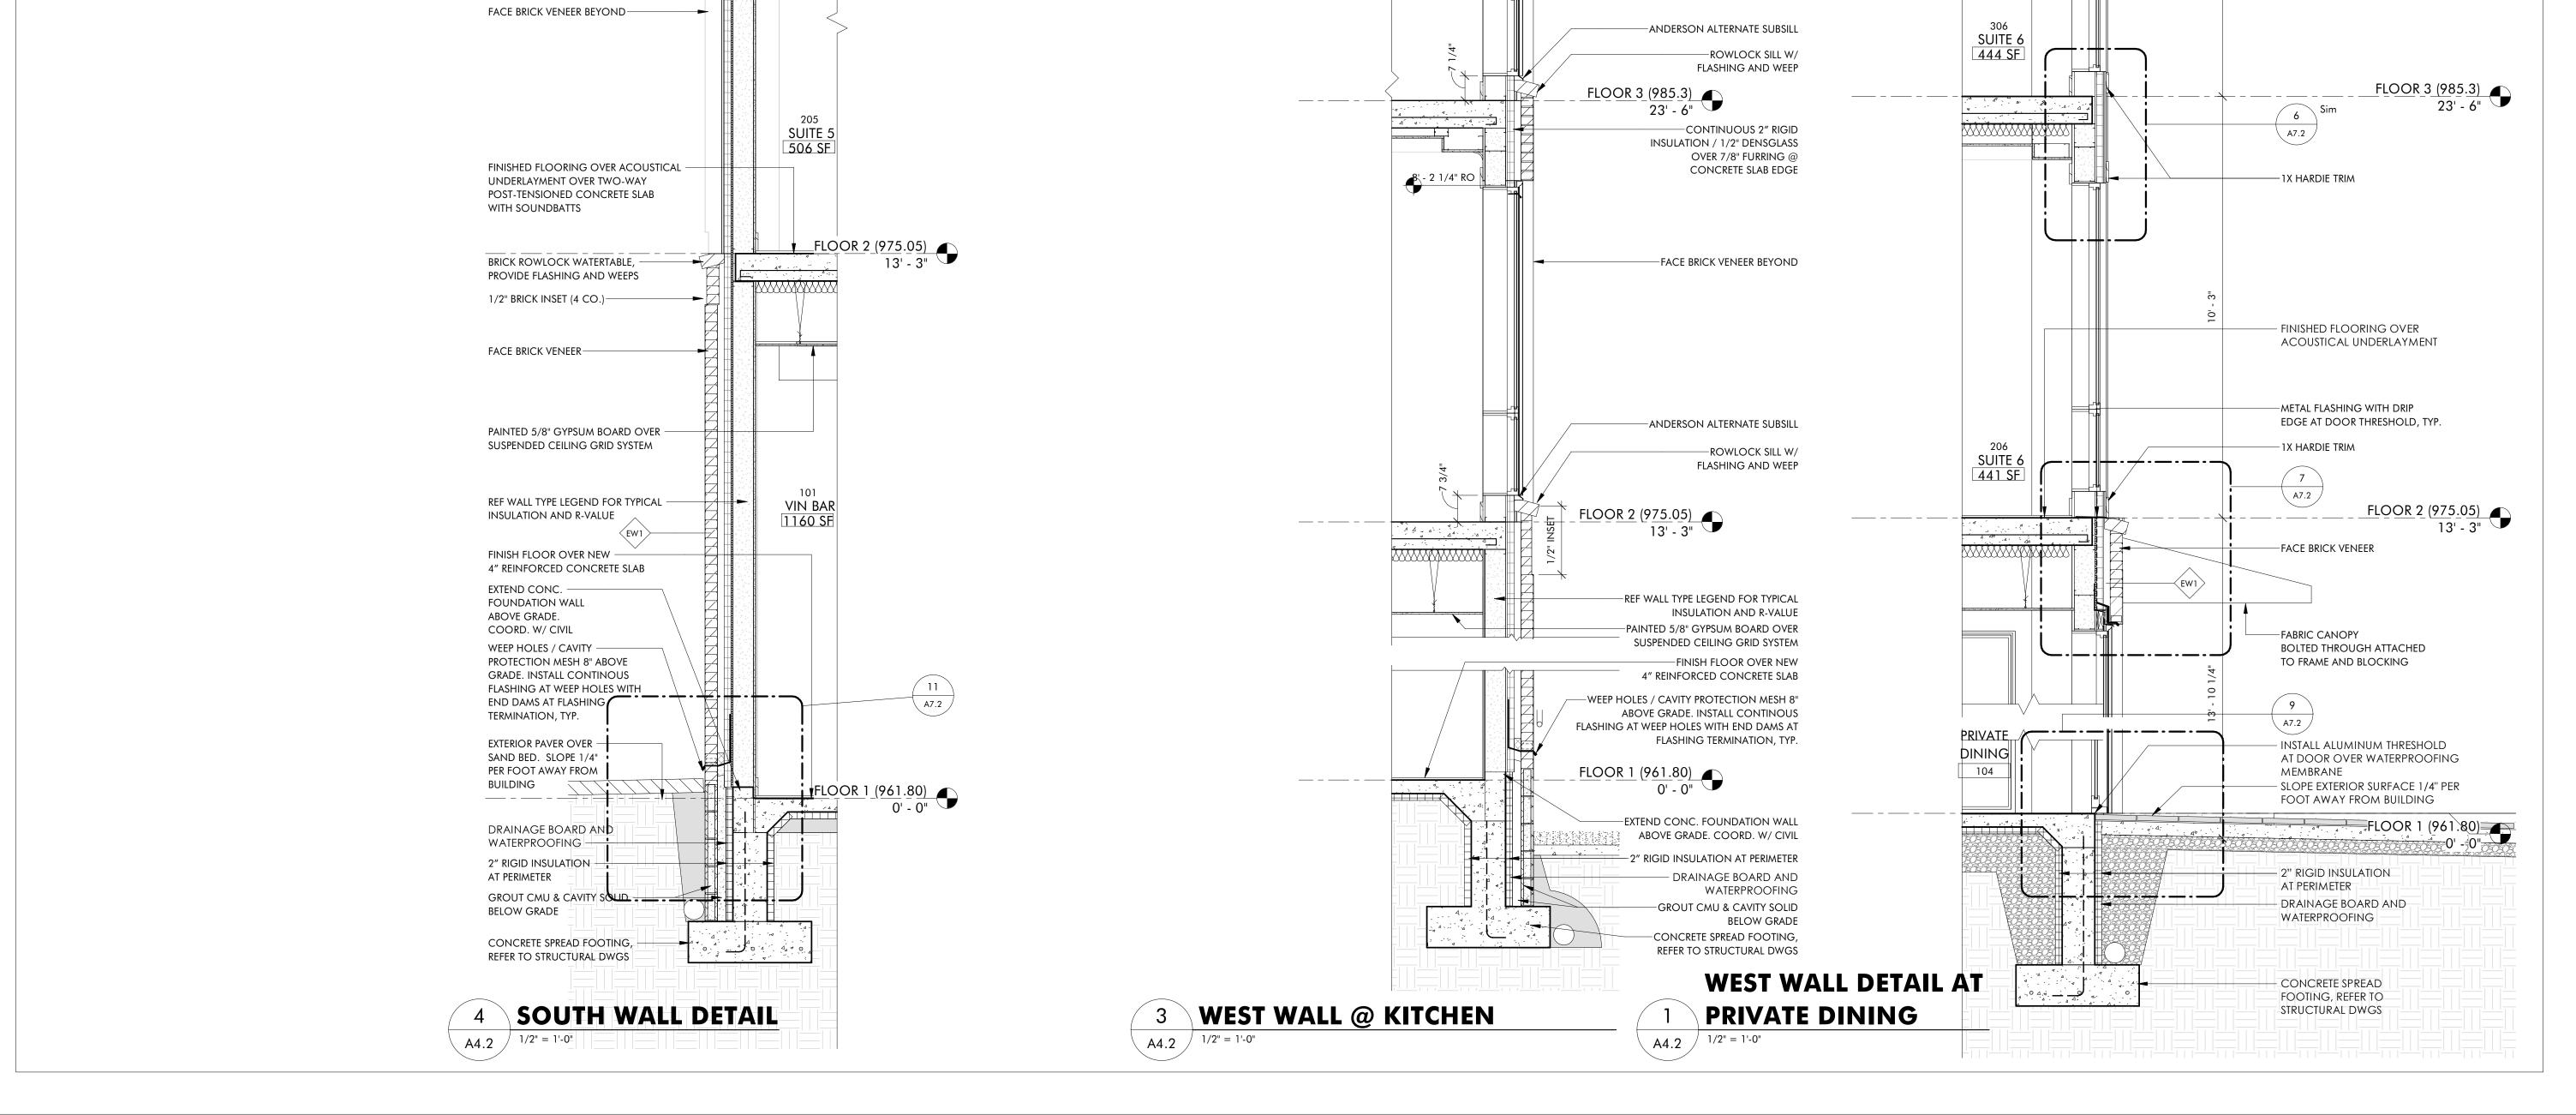

APPROVED BY BRW

2017 © brwarchitects, p.c.

CONSTRUCTION SET

REVISIONS

**A4.1** 

4 Sim
A7.1

PAINTED 5/8" GYPSUM BOARD OVER -

REFER TO WALL TYPE LEGEND FOR WALL -

SYSTEM COMPONENTS

CONTINUOUS 2" RIGID — INSULATION / 1/2" DENSGLASS

OVER 7/8" FURRING @

CONCRETE SLAB EDGE. PROVIDE FIRE SAFING AT GAP BETWEEN CONCRETE AND

SHEATHING.

SUSPENDED CEILING GRID SYSTEM

ROOF SLAB (1006.8) 45' - 0"

447 SF

445 SF

\_FLOOR 3 (985.3)

23' - 6"

MEMBRANE ROOF FLASHING-

-MEMBRANE ROOF FLASHING

-PAINTED 5/8" GYPSUM BOARD OVER

REFER TO WALL TYPE LEGEND FOR WALL

REFER TO WALL TYPE LEGEND FOR WALL

SUSPENDED CEILING GRID SYSTEM

SYSTEM COMPONENTS

SYSTEM COMPONENTS

-ANDERSON ALTERNATE SUBSILL

FLOOR 4 (995.55)

33' - 9"

| 8' - 1 3/4" RO |μ

-ROWLOCK SILL W/ FLASHING AND WEEP

ROWLOCK SILL

FACE BRICK VENEER

406 SUITE 6

445 SF

ROOF SLAB (1006.8) 45' - 0"

PREFINISHED METAL COPING

REFER TO WALL TYPE LEGEND FOR WALL COMPONENTS

1X HARDIE TRIM

-flashing

SCHEDULE

-1X HARDIE TRIM

OPEN CELL SPRAY FOAM

INSULATION R-21 MINIMUM

—(2) 2x10 CFS HEADER / FRAMING, TYP.

CLAD WD WINDOW - REF WINDOW