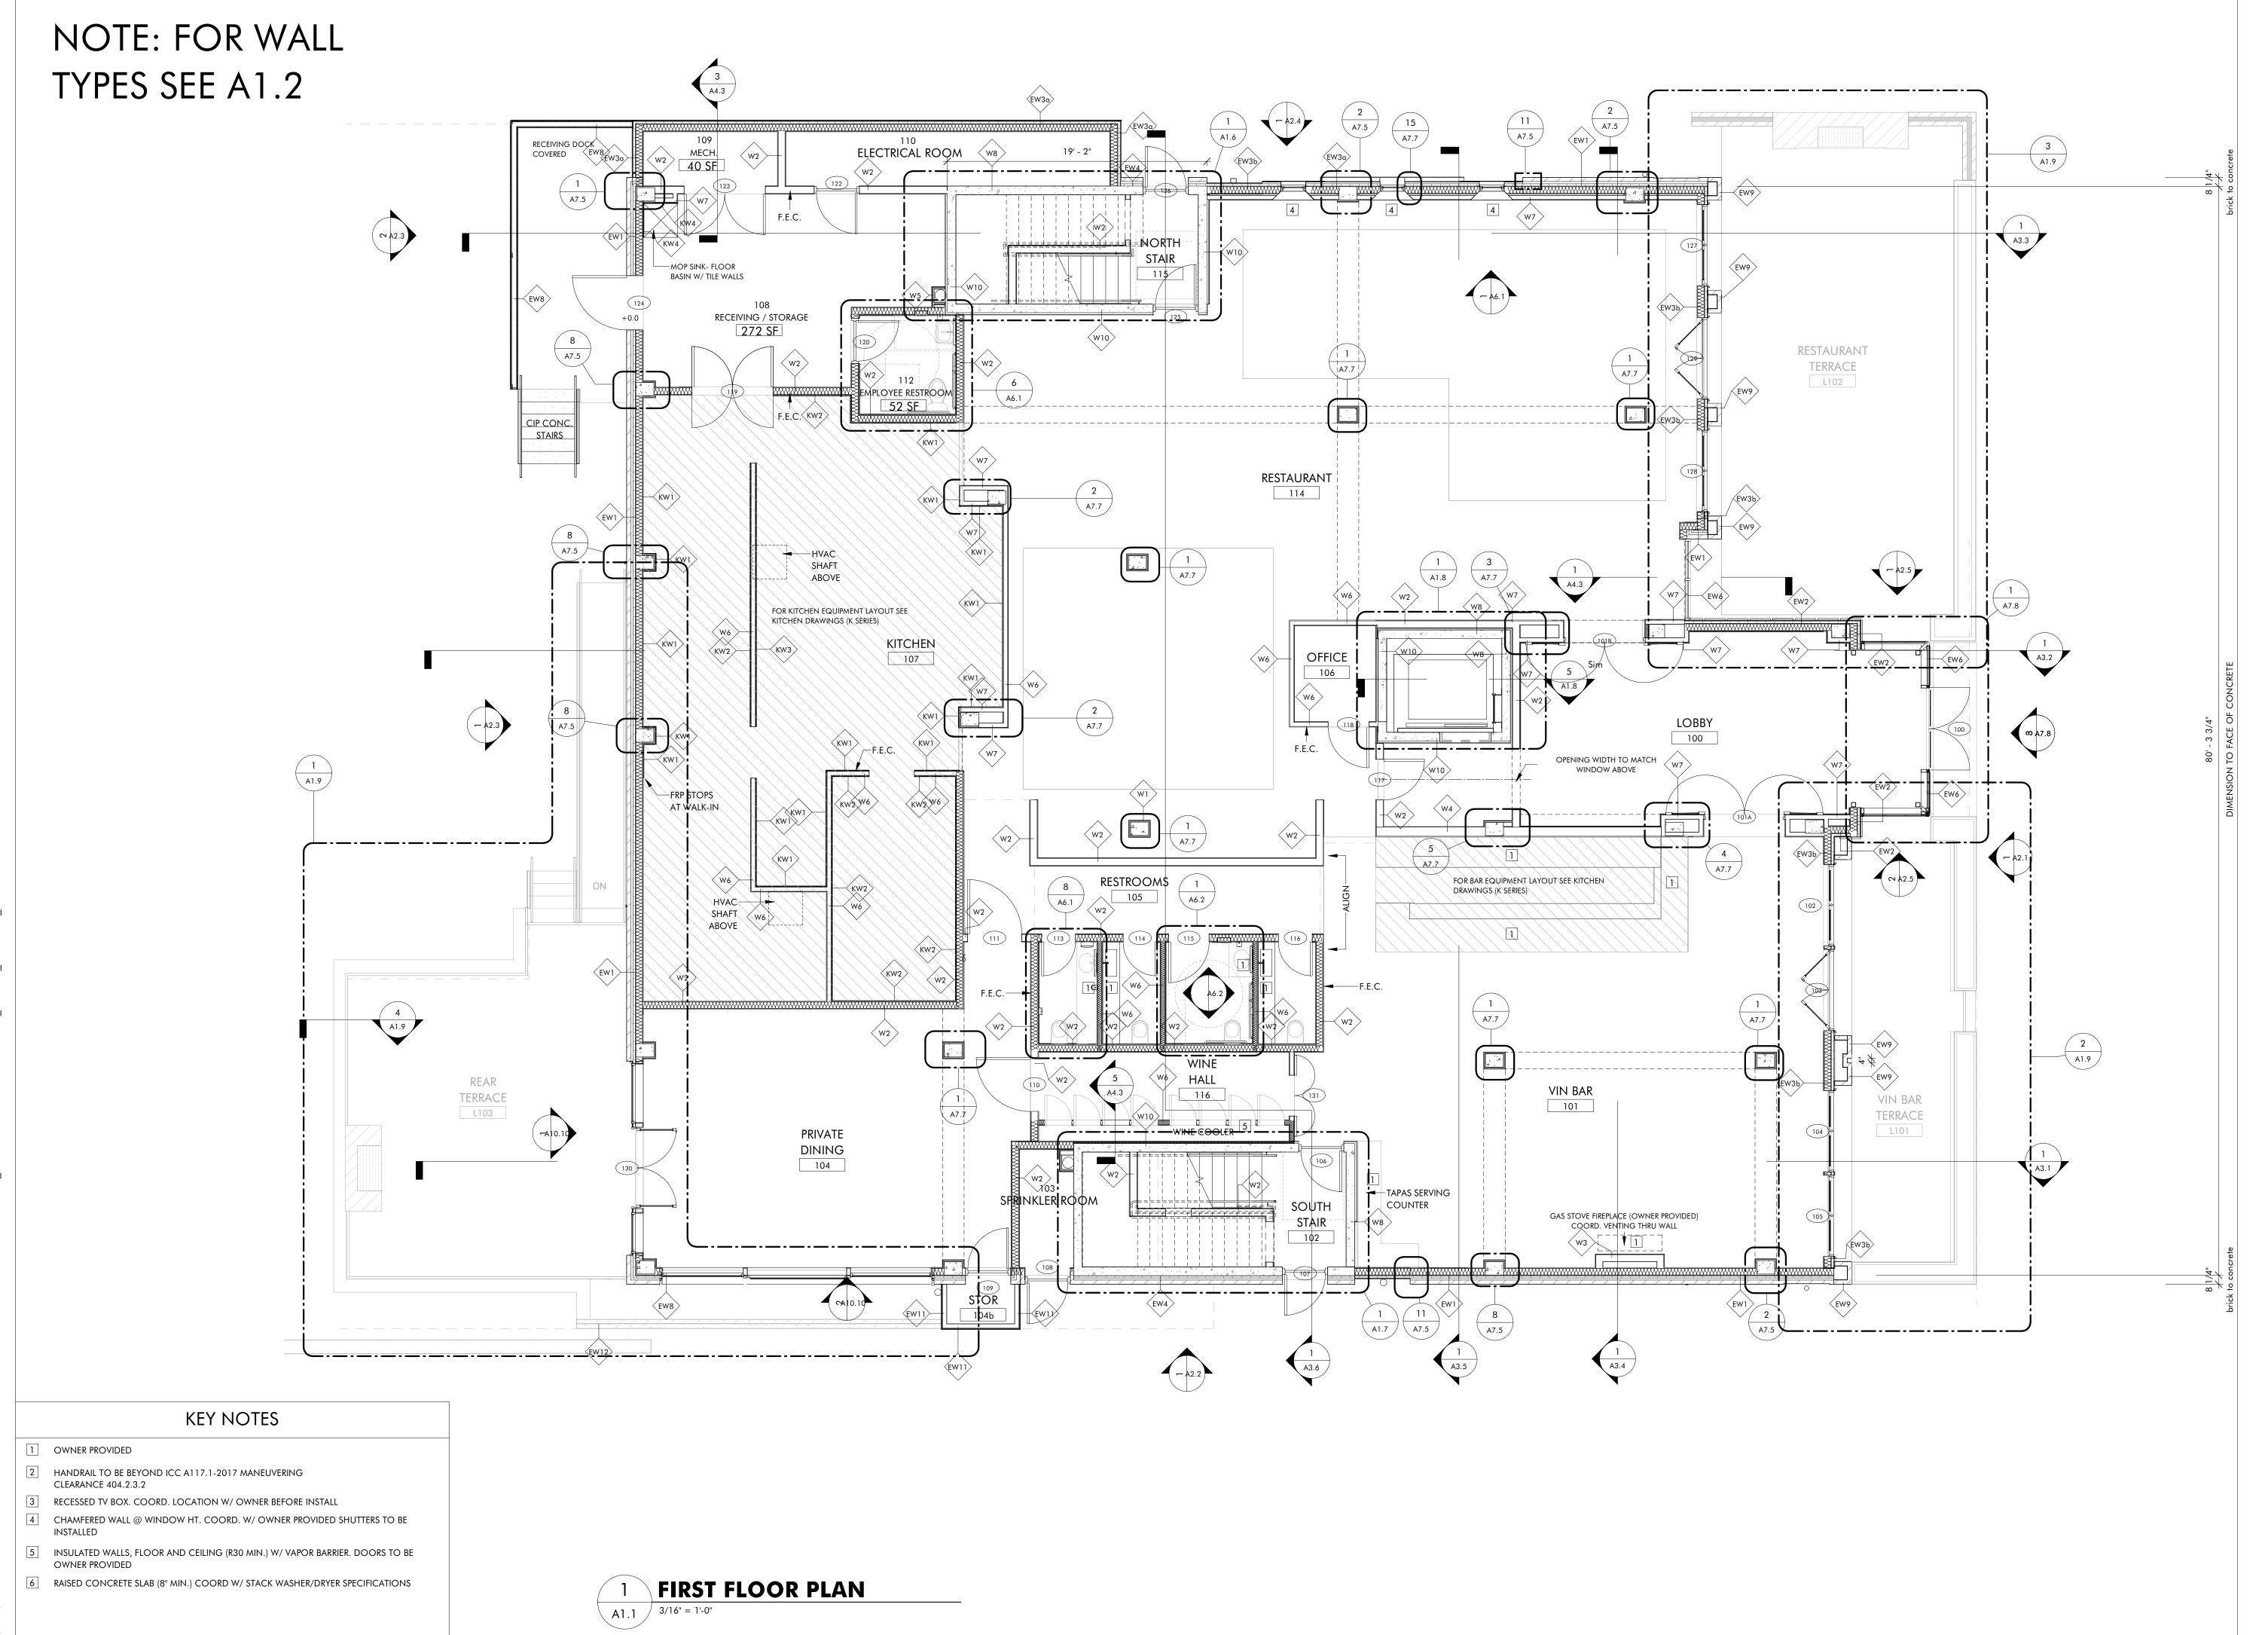

CONSTRUCTION SET

| revisions |
|-----------|
|           |
|           |
|           |
|           |
|           |
|           |
|           |

A1.1

**F1 FLOOR PLAN** 

THE HAYNES

2221 CRYSTAL SPRING AVE. SW RONAOKE, VA 24014