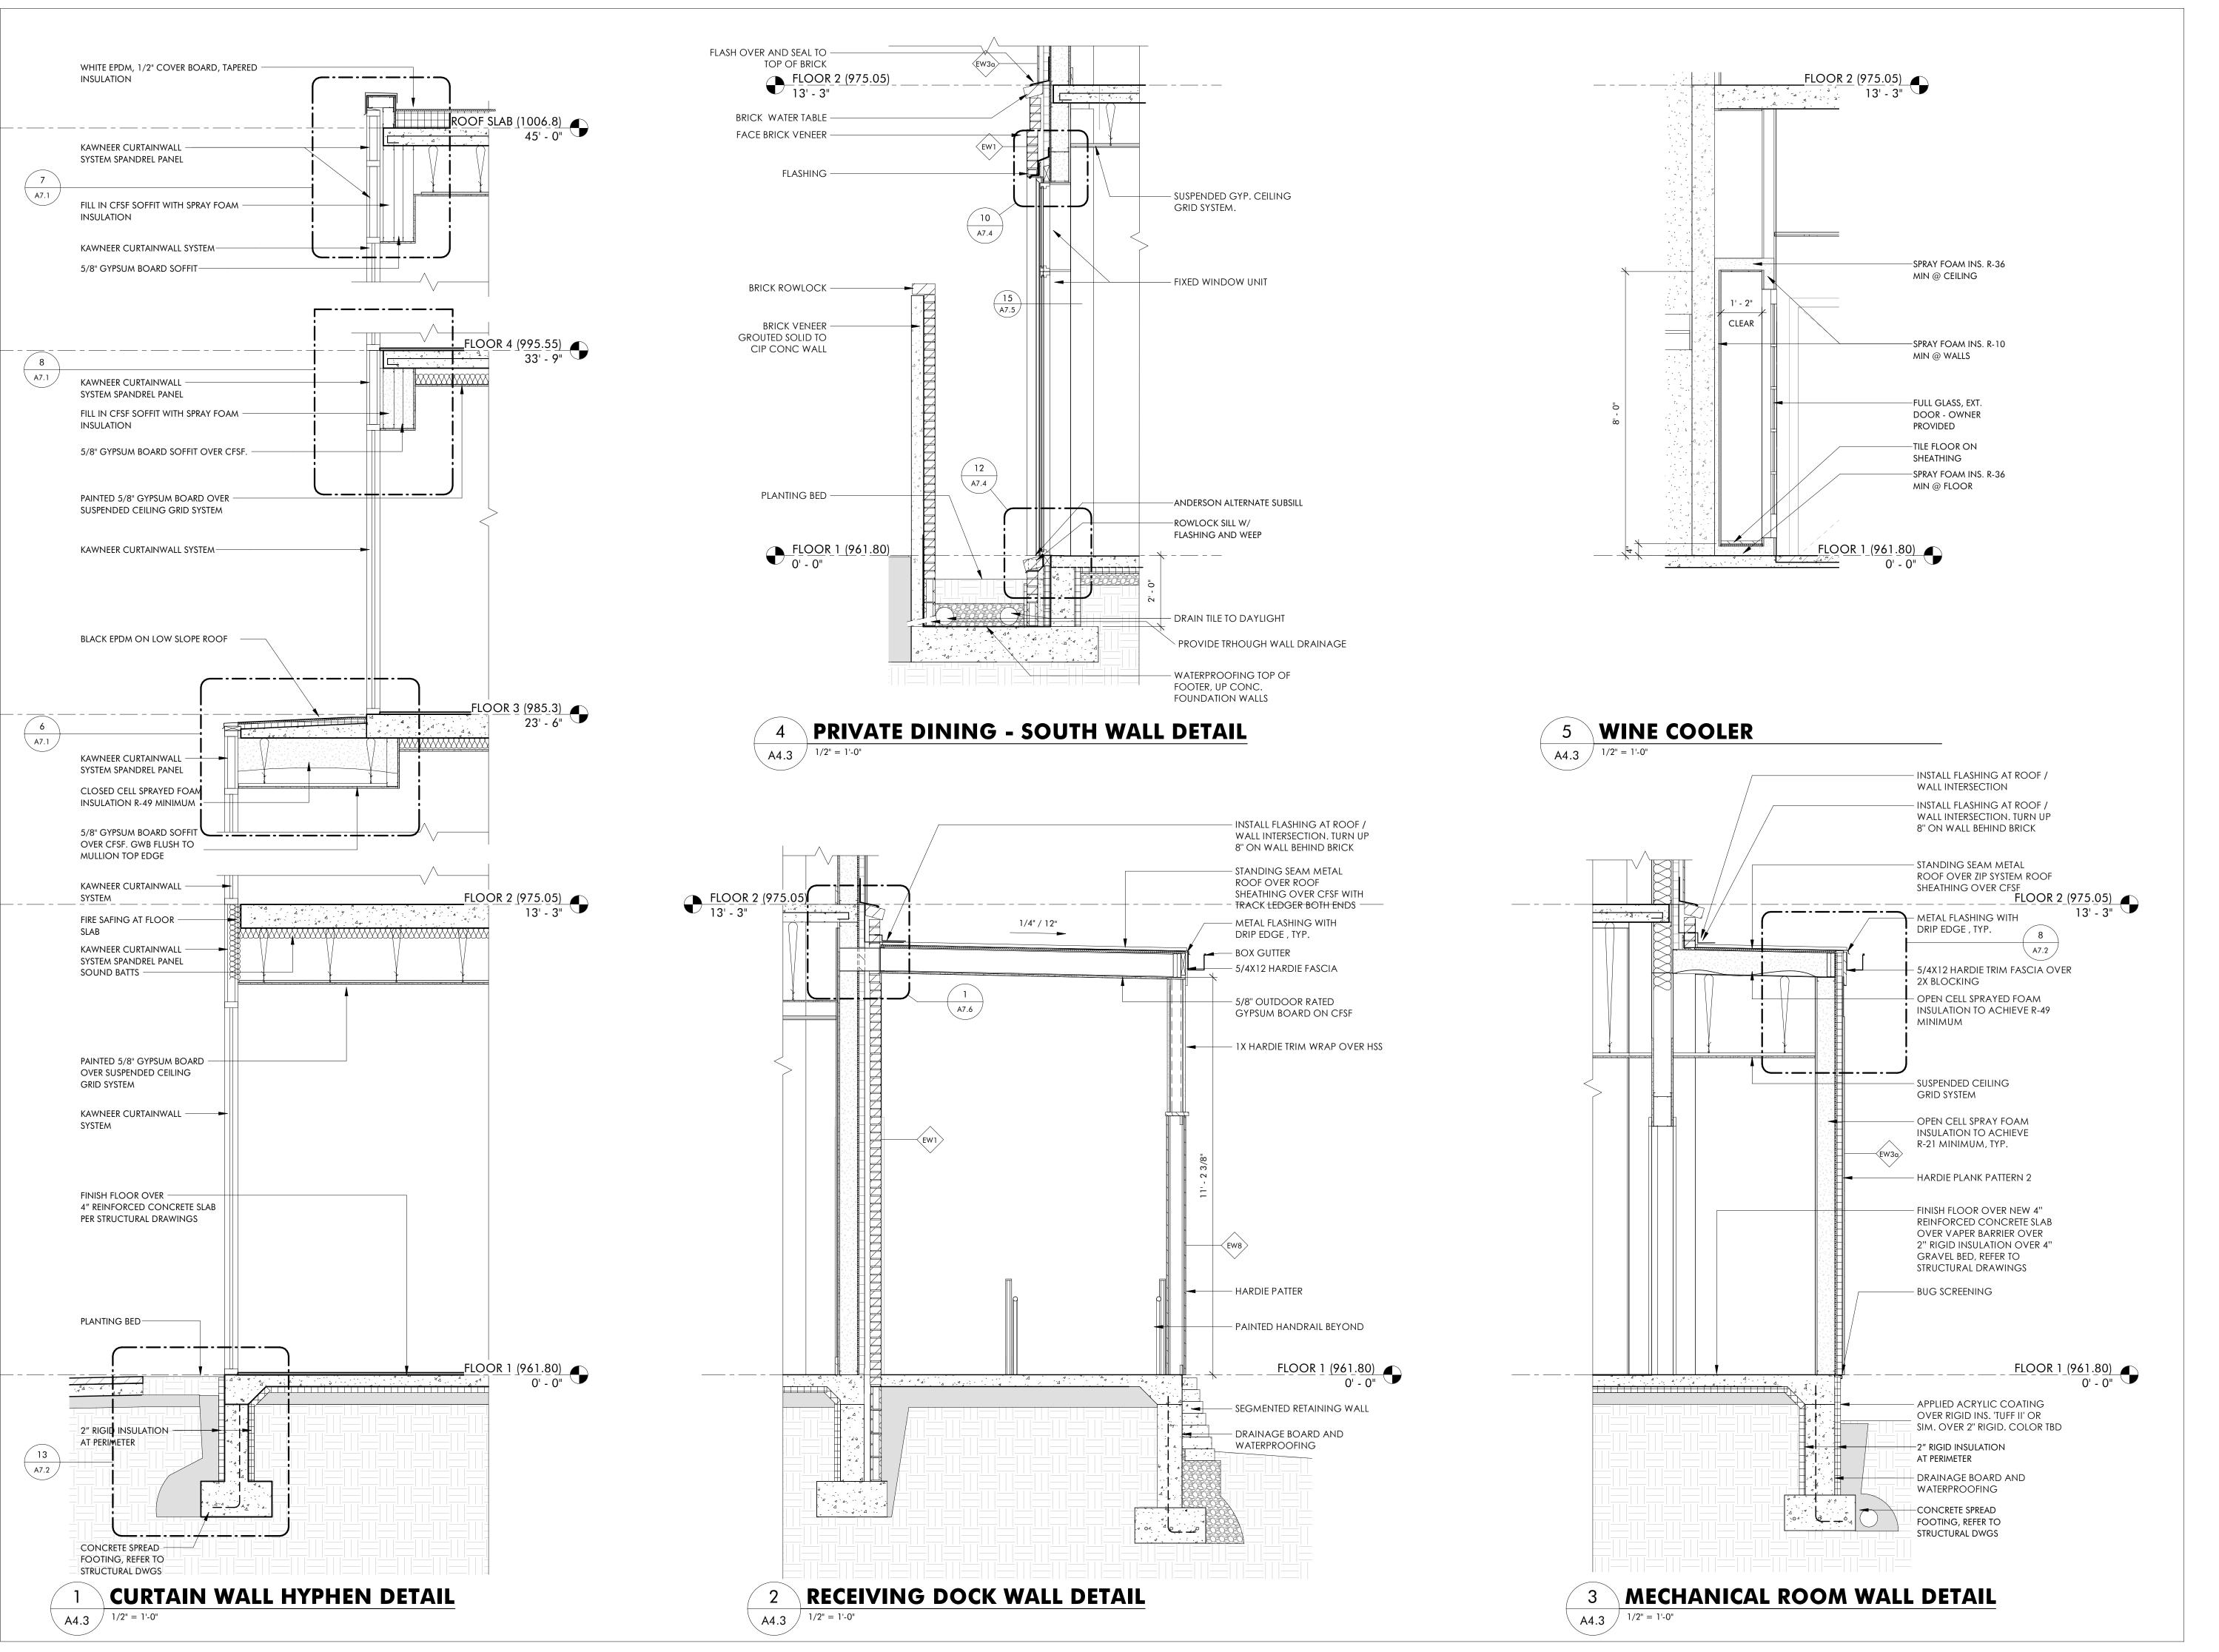

**A4.3** 

2221 CRYSTAL SPRING AVE. SW RONAOKE, VA 24014

FOR

VAN THIEL

JOB NUMBER 22011

DATE 8/30/24

DRAWN BY ISM, GH, CS

APPROVED BY BRW