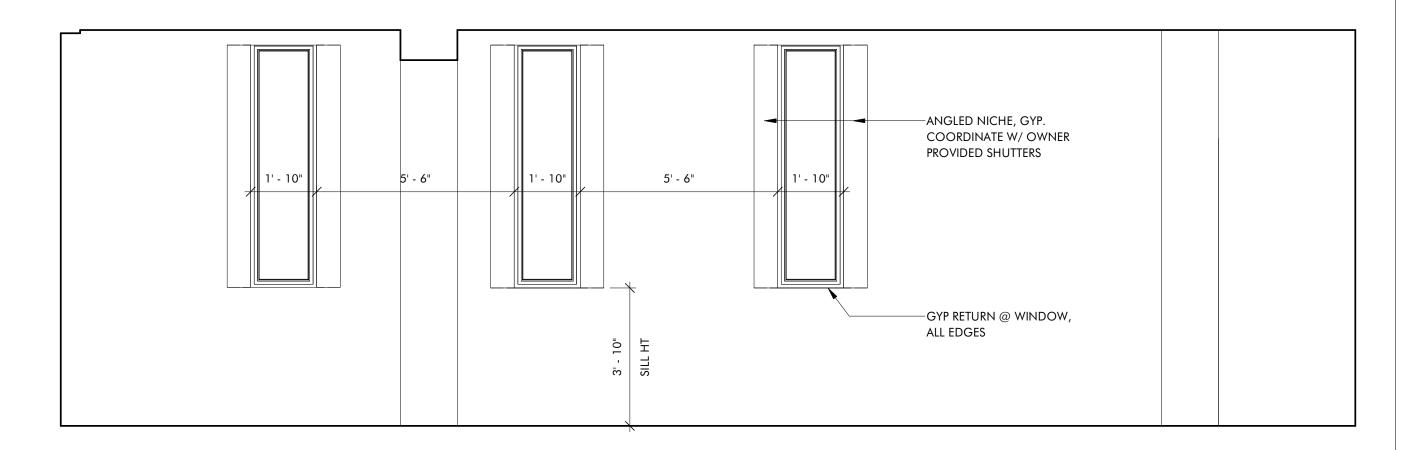

obrick Automatic Wall Mounted Foam Soap Dispense       | BOBRICK      | B-2013    |                                                  |
| T07                       | TP HOLDER                                               | BRIZO        |           |                                                  |
| T08                       | MIRROR                                                  | ELEGANT      | MR4077BK  |                                                  |
| T09                       | TOWEL HOOK                                              | BRIZO        |           |                                                  |
| T11                       | LIQUID SOAD DISPENSER                                   | Mediclinics  |           |                                                  |



1 RESTAURANT - WINDOW WALL

A6.1 3/8" = 1'-0"





7 **RESTROOMS 104 - E**A6.1 3/8" = 1'-0"



3 **EMPLOYEE BR - N**A6.1 3/8" = 1'-0"



4 **EMPLOYEE BR - S**A6.1 3/8" = 1'-0"



5 **EMPLOYEE BR - W**A6.1 3/8" = 1'-0"



6 FL1 - ENLARGED - EMPLOYEE BR
A6.1 1/2" = 1'-0"





RESTROOMS 104 - N

A6.1 3/8" = 1'-0"







| 11   | RESTROOMS 104 - W |
|------|-------------------|
| A6.1 | 3/8" = 1'-0"      |



8 FL1 - ENLARGED - RESTROOMS 104

A6.1 1/2" = 1'-0"



THE HAYNES

2221 CRYSTAL SPRING AVE. SW RONAOKE, VA 24014

FOR

VAN THIEL



| JOB NUMBE  | R 22011               |
|------------|-----------------------|
| DATE       | 8/30/24               |
| DRAWN BY   | ISM, GH, CS           |
| APPROVED B | Y BRW                 |
| 2017       | © brwarchitects, p.c. |

CONSTRUCTION SET



**