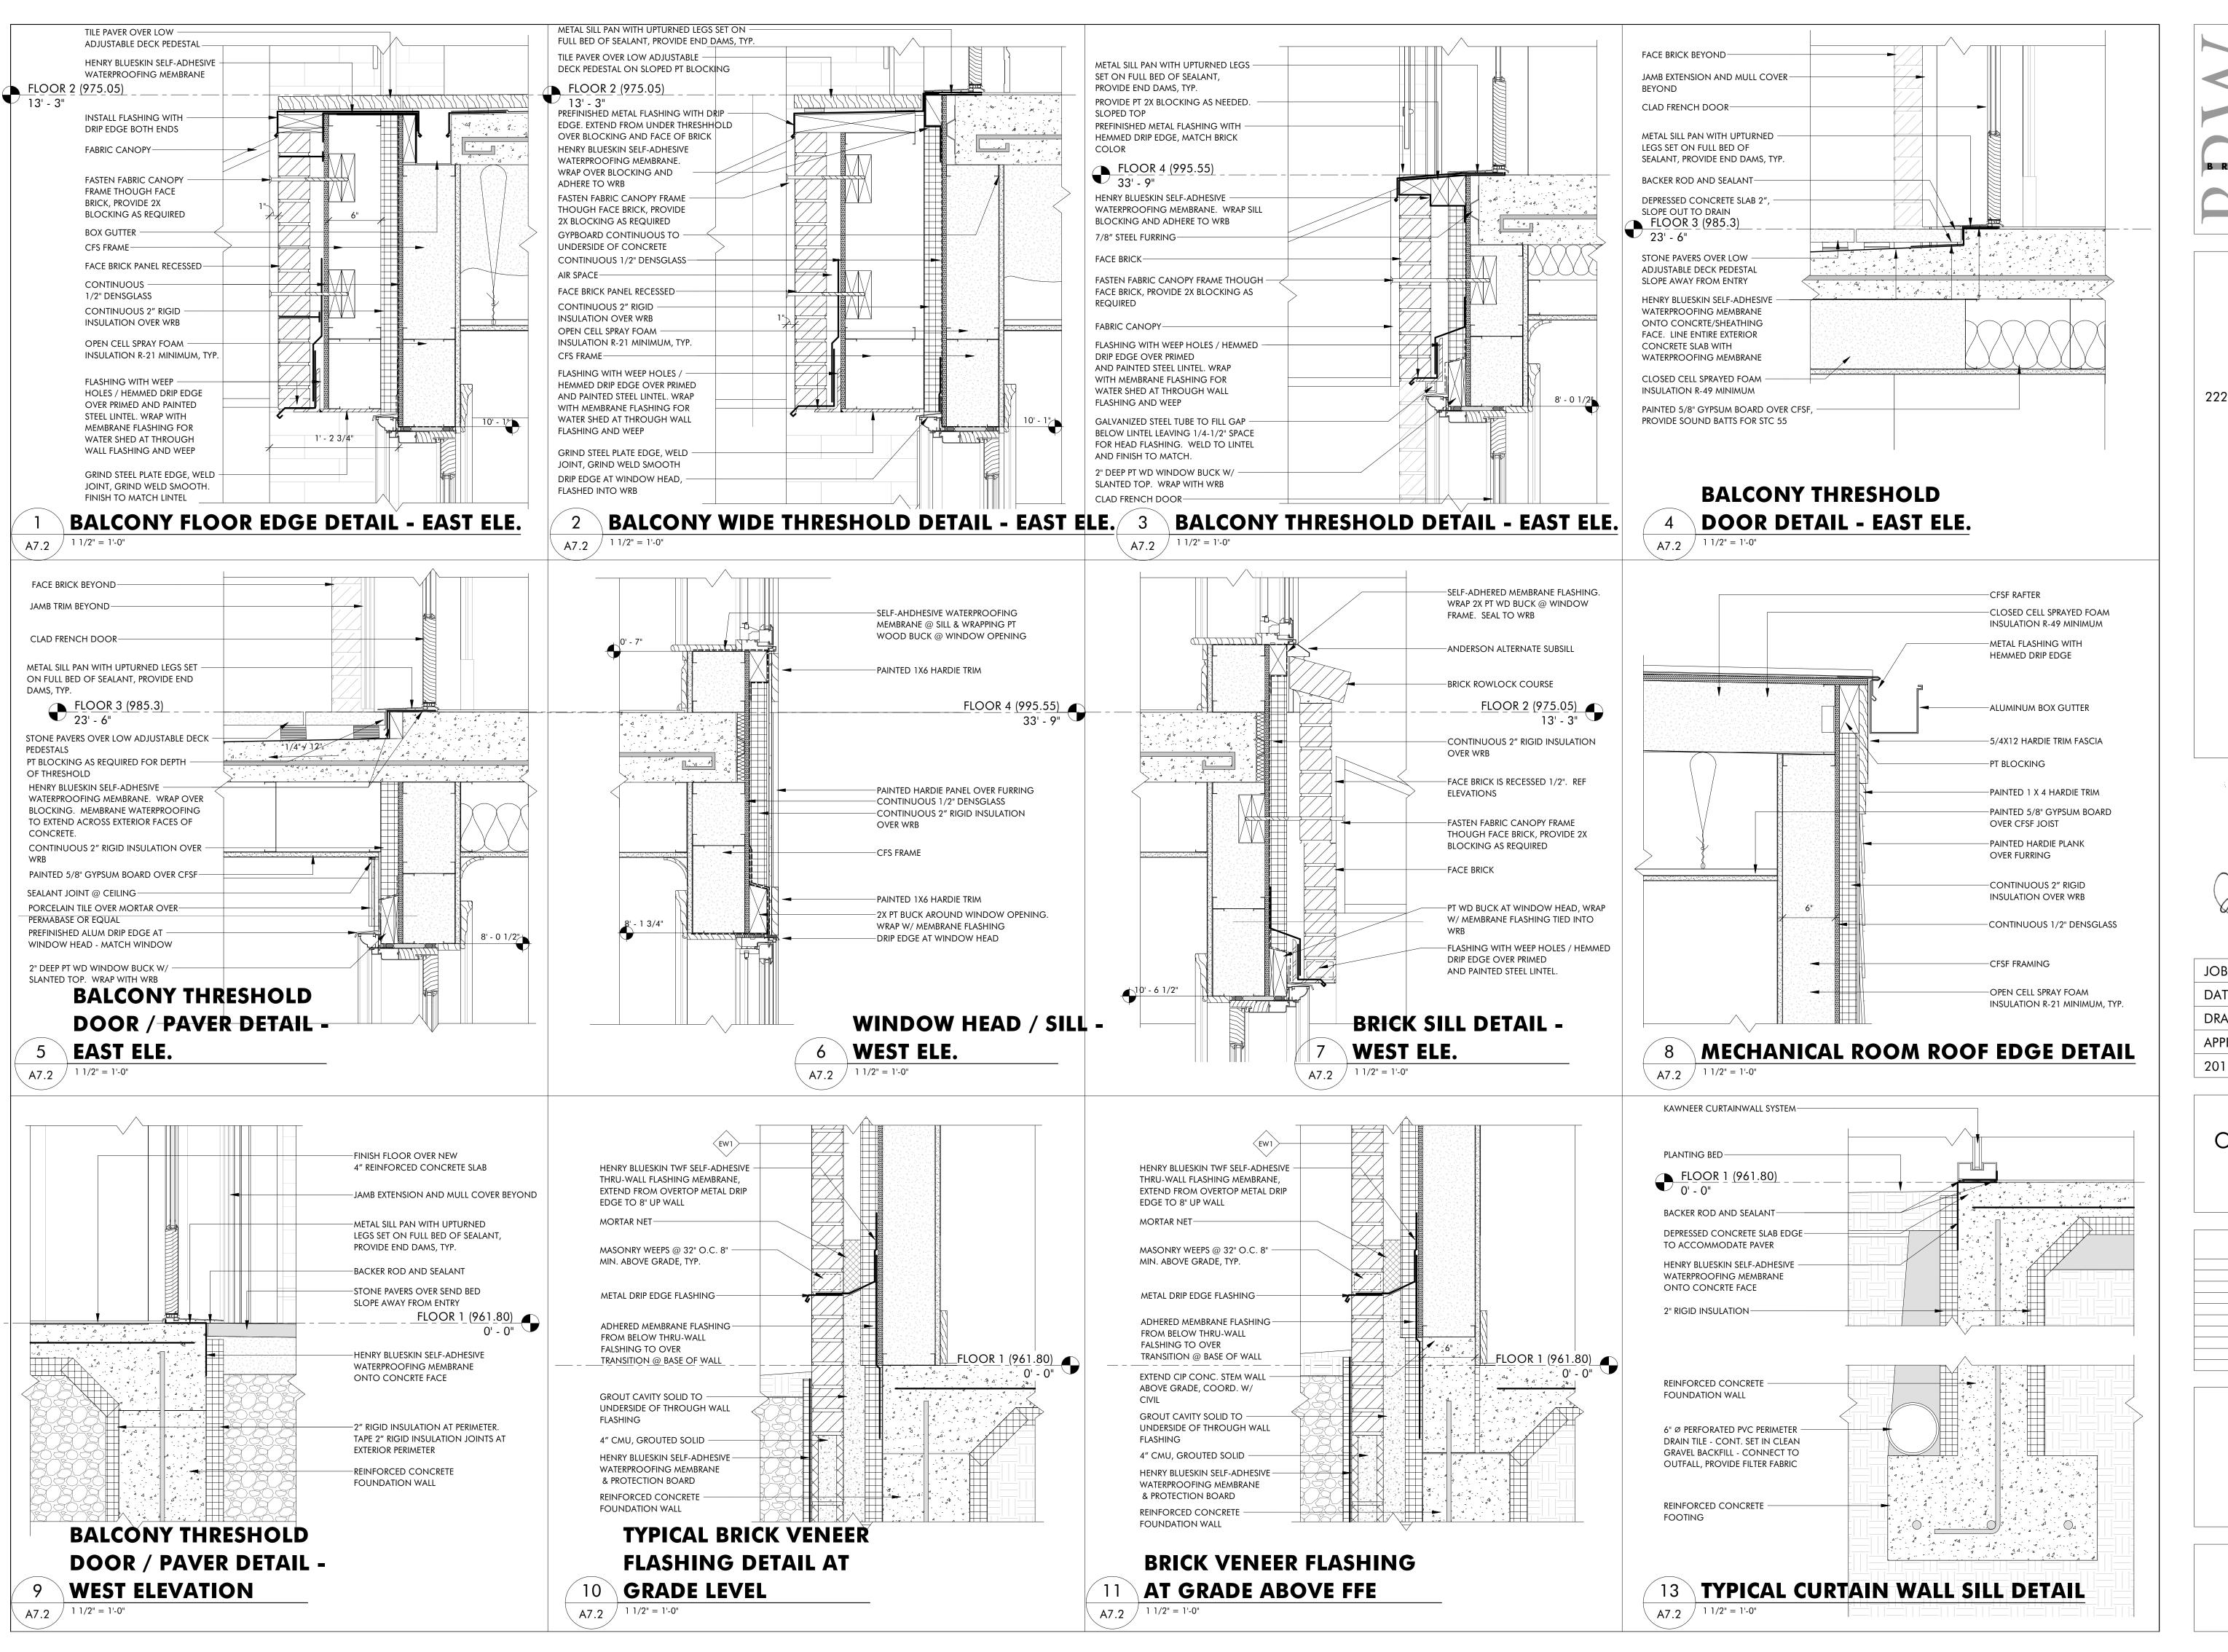

400

LOBBY

300

-ROOF ACCESS HATCH ON CURB WITH FALL PROTECTION/ GUARDRAILS

TYP. FLOOR ASSEMBLY (F2, F3, F4):

(ADD ALT: SOUNDBATTS), PAINTED

SUSPENDED CEILING GRID SYSTEM

FLOOR 3 (985.3) 23' - 6"

CARPET OR TILE FLOORING OVER

ACOUSTICAL UNDERLAYMENT

5/8" GYPSUM BOARD OVER

2 A7.3

HALLWAY

412

HALLWAY

312