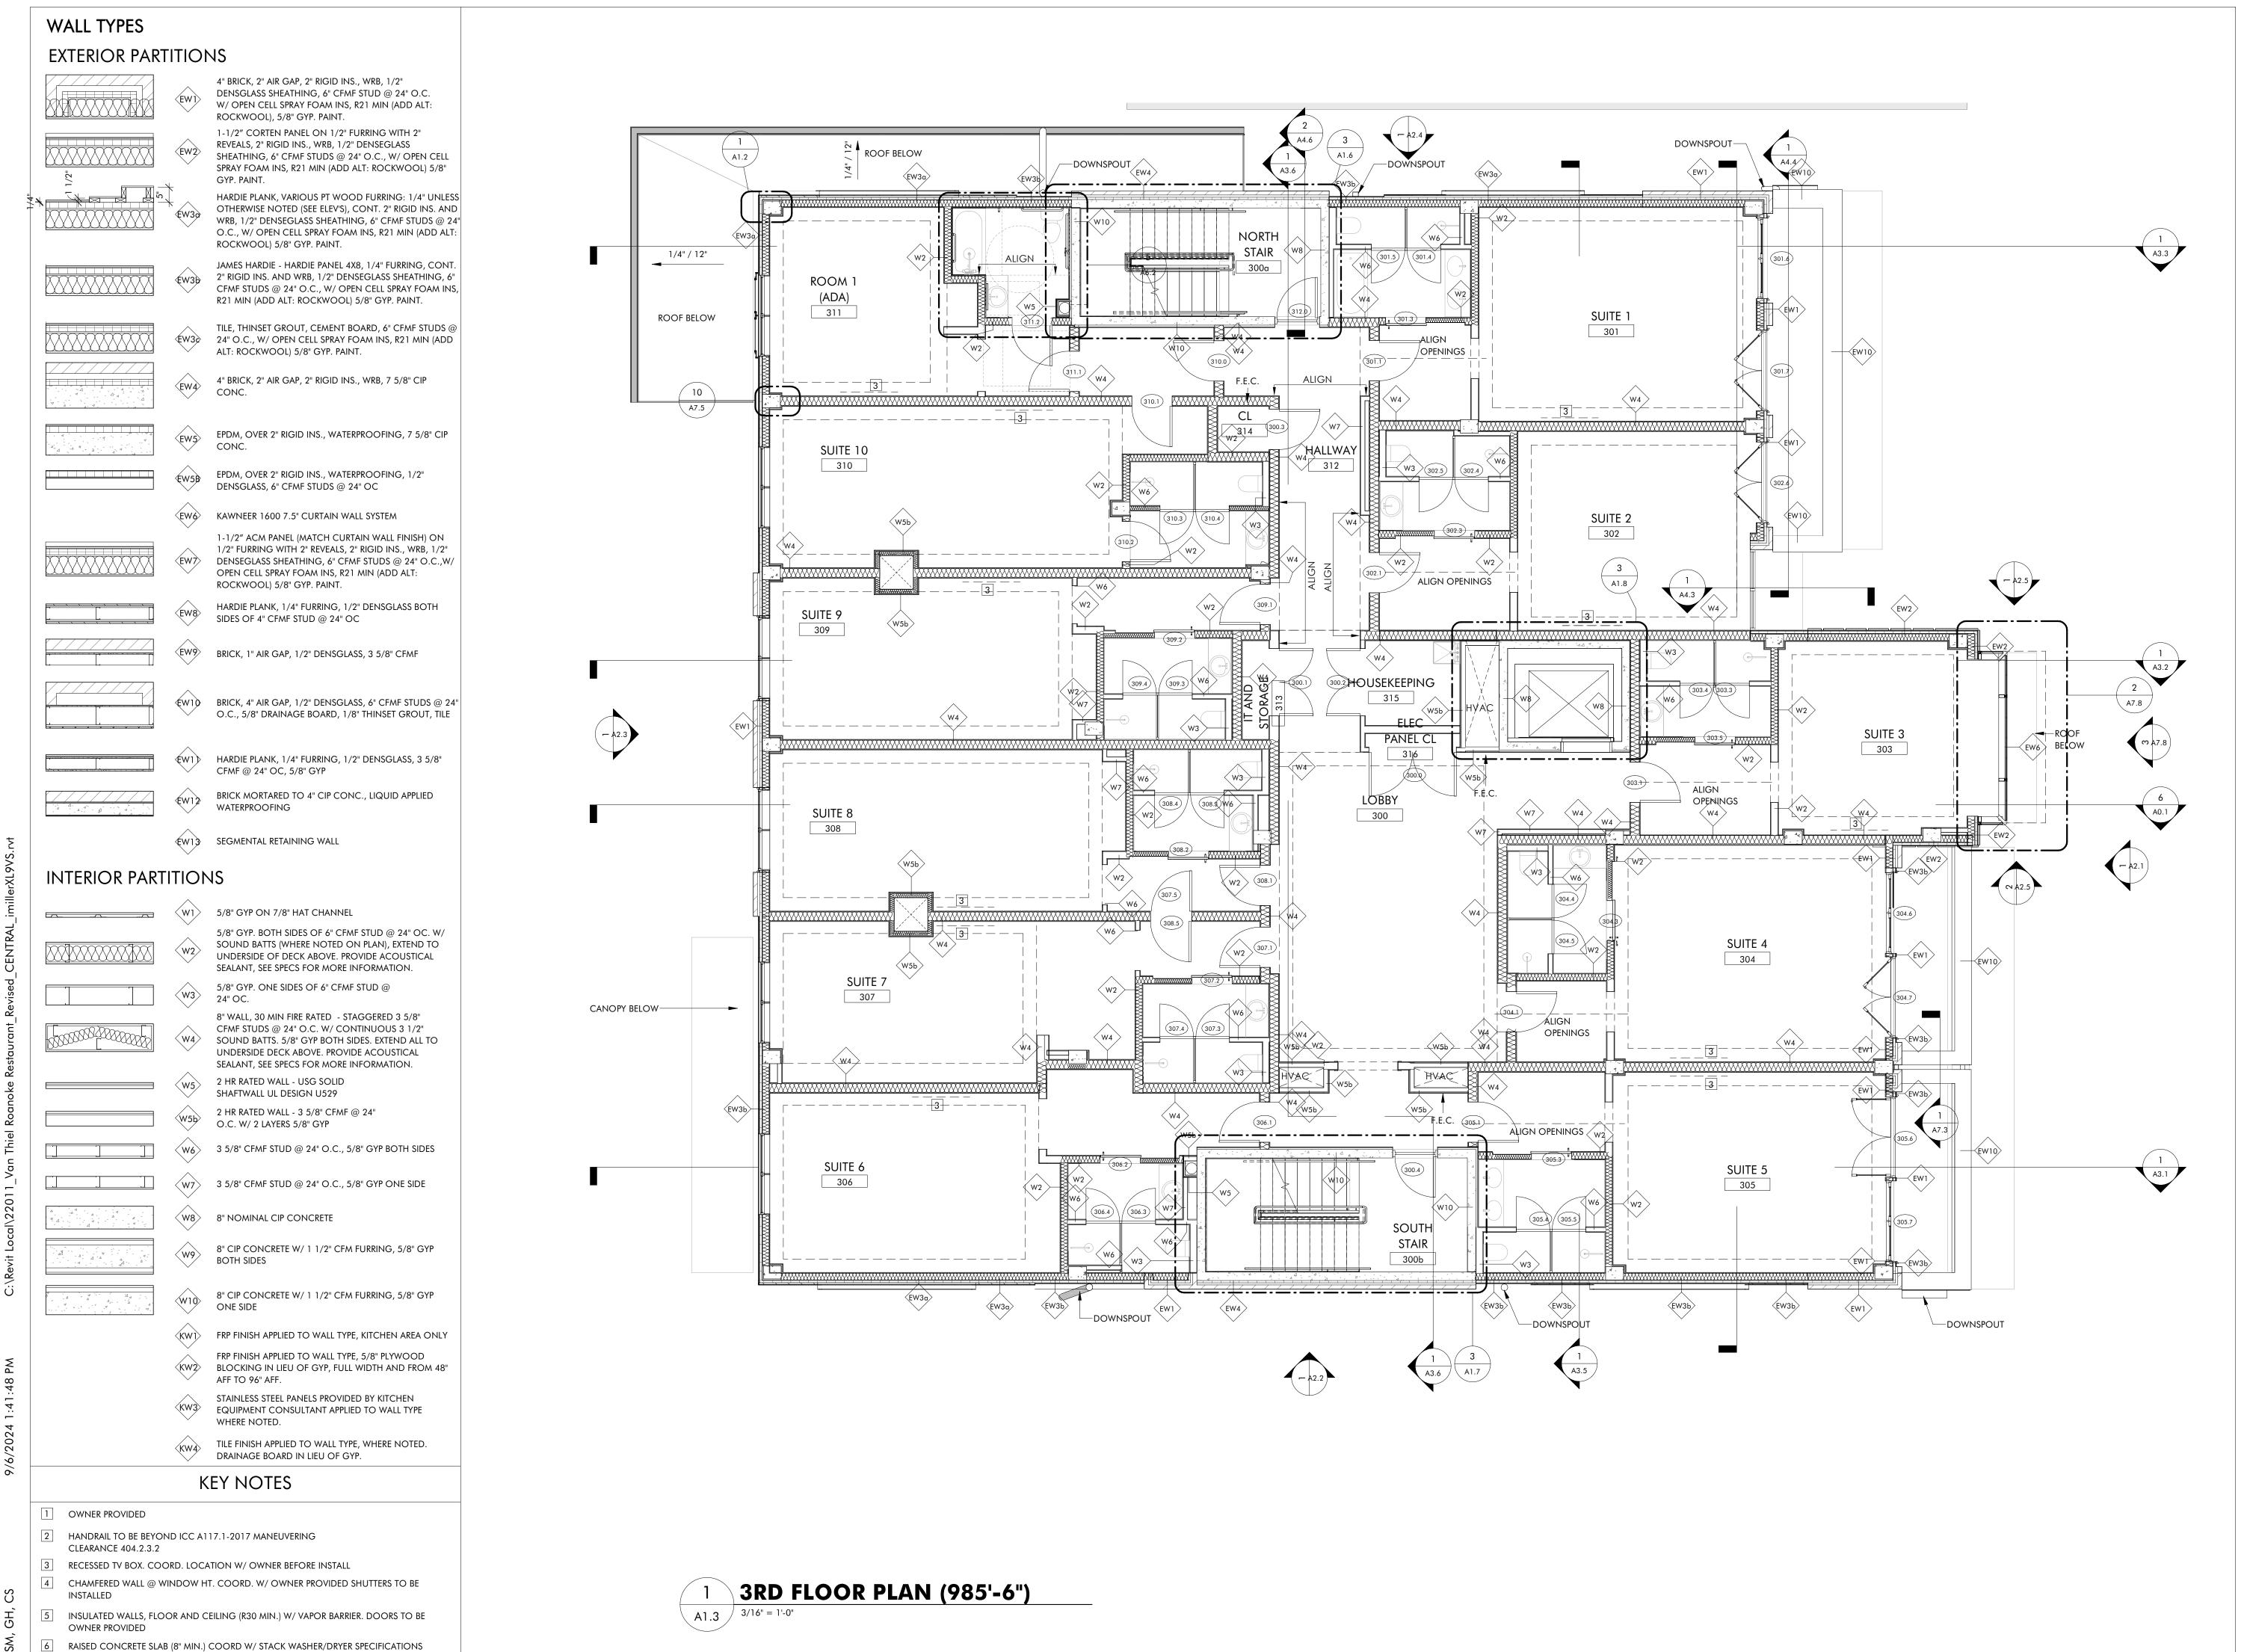

CONSTRUCTION SET

| revisions |
|-----------|
|           |
|           |
|           |
|           |
|           |
|           |

A1.3

F3 FLOOR PLAN

THE HAYNES

2221 CRYSTAL SPRING AVE. SW RONAOKE, VA 24014

FOR

CONSTRUCTION SET

| REVISIONS |
|-----------|
|           |
|           |
|           |
|           |
|           |
|           |
|           |
|           |
|           |
|           |
|           |

A1.3B

F3 FLOOR PLAN - DIMENSIONED

THE HAYNES

2221 CRYSTAL SPRING AVE. SW RONAOKE, VA 24014

FOR

**VAN THIEL** 

| JOB NUMBER  | 22011               |
|-------------|---------------------|
| DATE        | 8/30/24             |
| DRAWN BY    | ISM, GH, CS         |
| APPROVED BY | BRW                 |
| 2017 ©      | brwarchitects, p.c. |