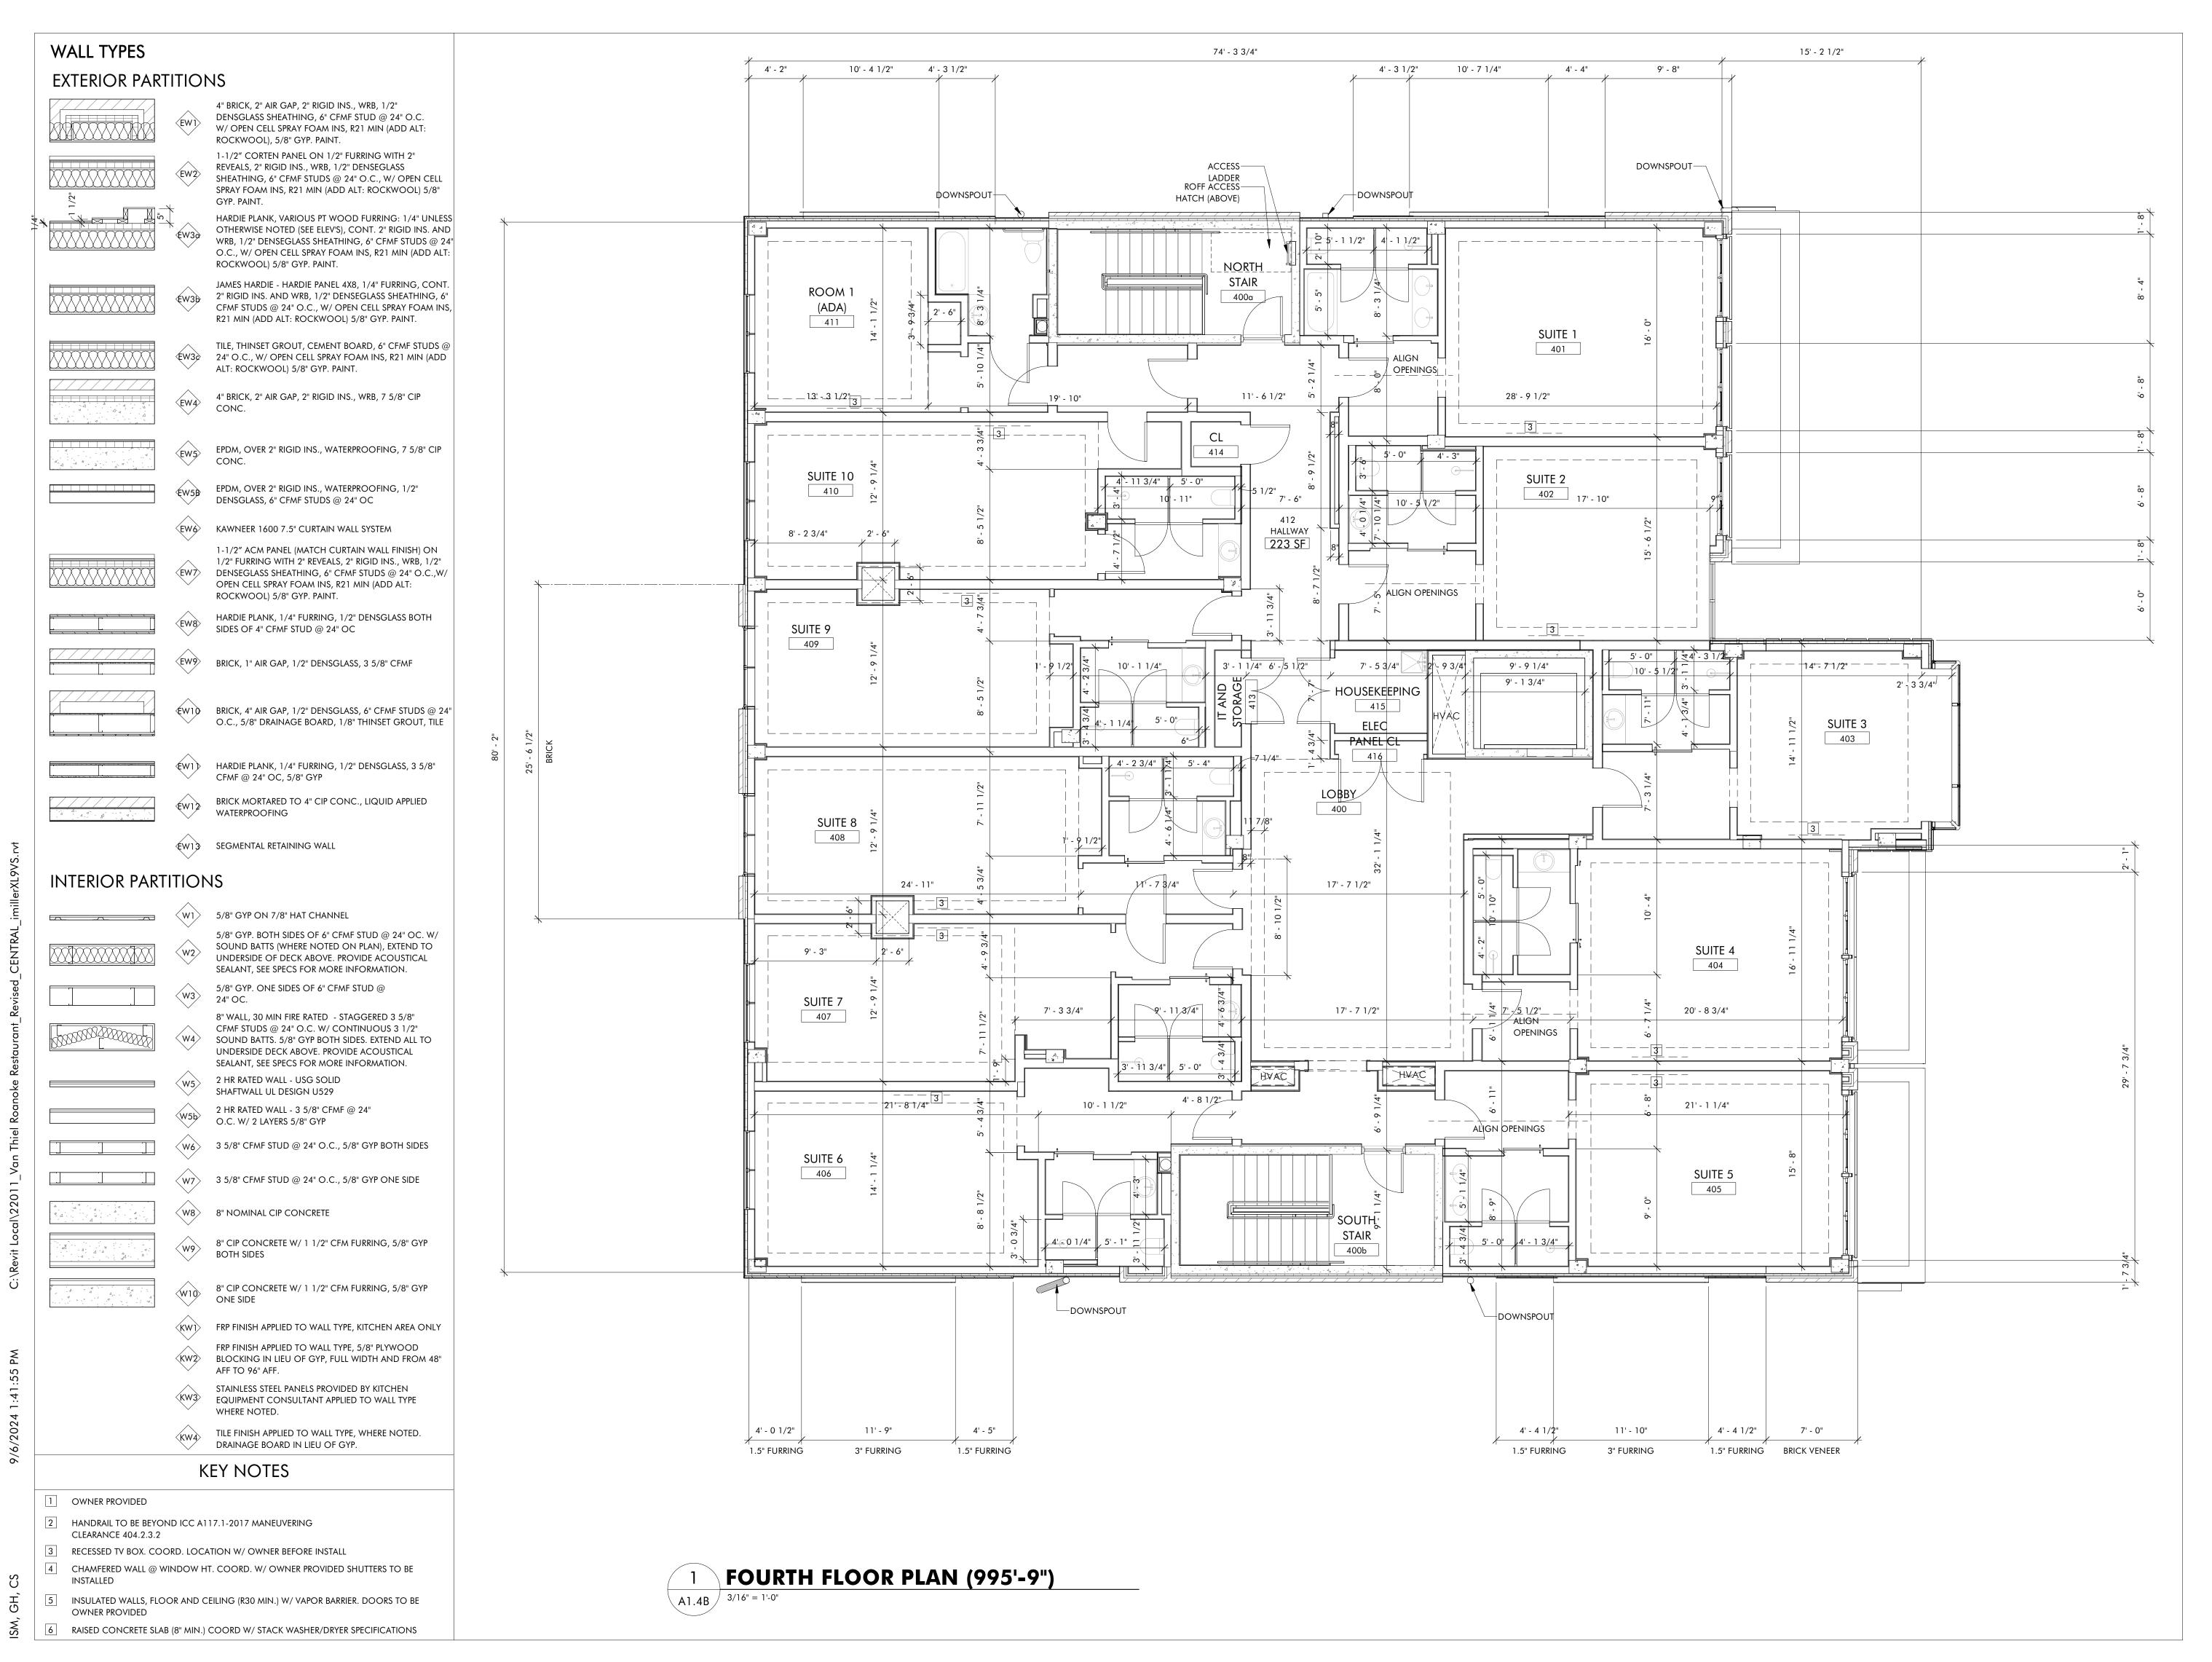

**F4 FLOOR PLAN** 

THE HAYNES

2221 CRYSTAL SPRING AVE. SW RONAOKE, VA 24014

FOR

**VAN THIEL** 

| JOB NUMB | ER 22011              |
|----------|-----------------------|
| DATE     | 8/30/24               |
| DRAWN BY | ISM, GH, CS           |
| APPROVED | BY BRW                |
| 2017     | © brwarchitects, p.c. |