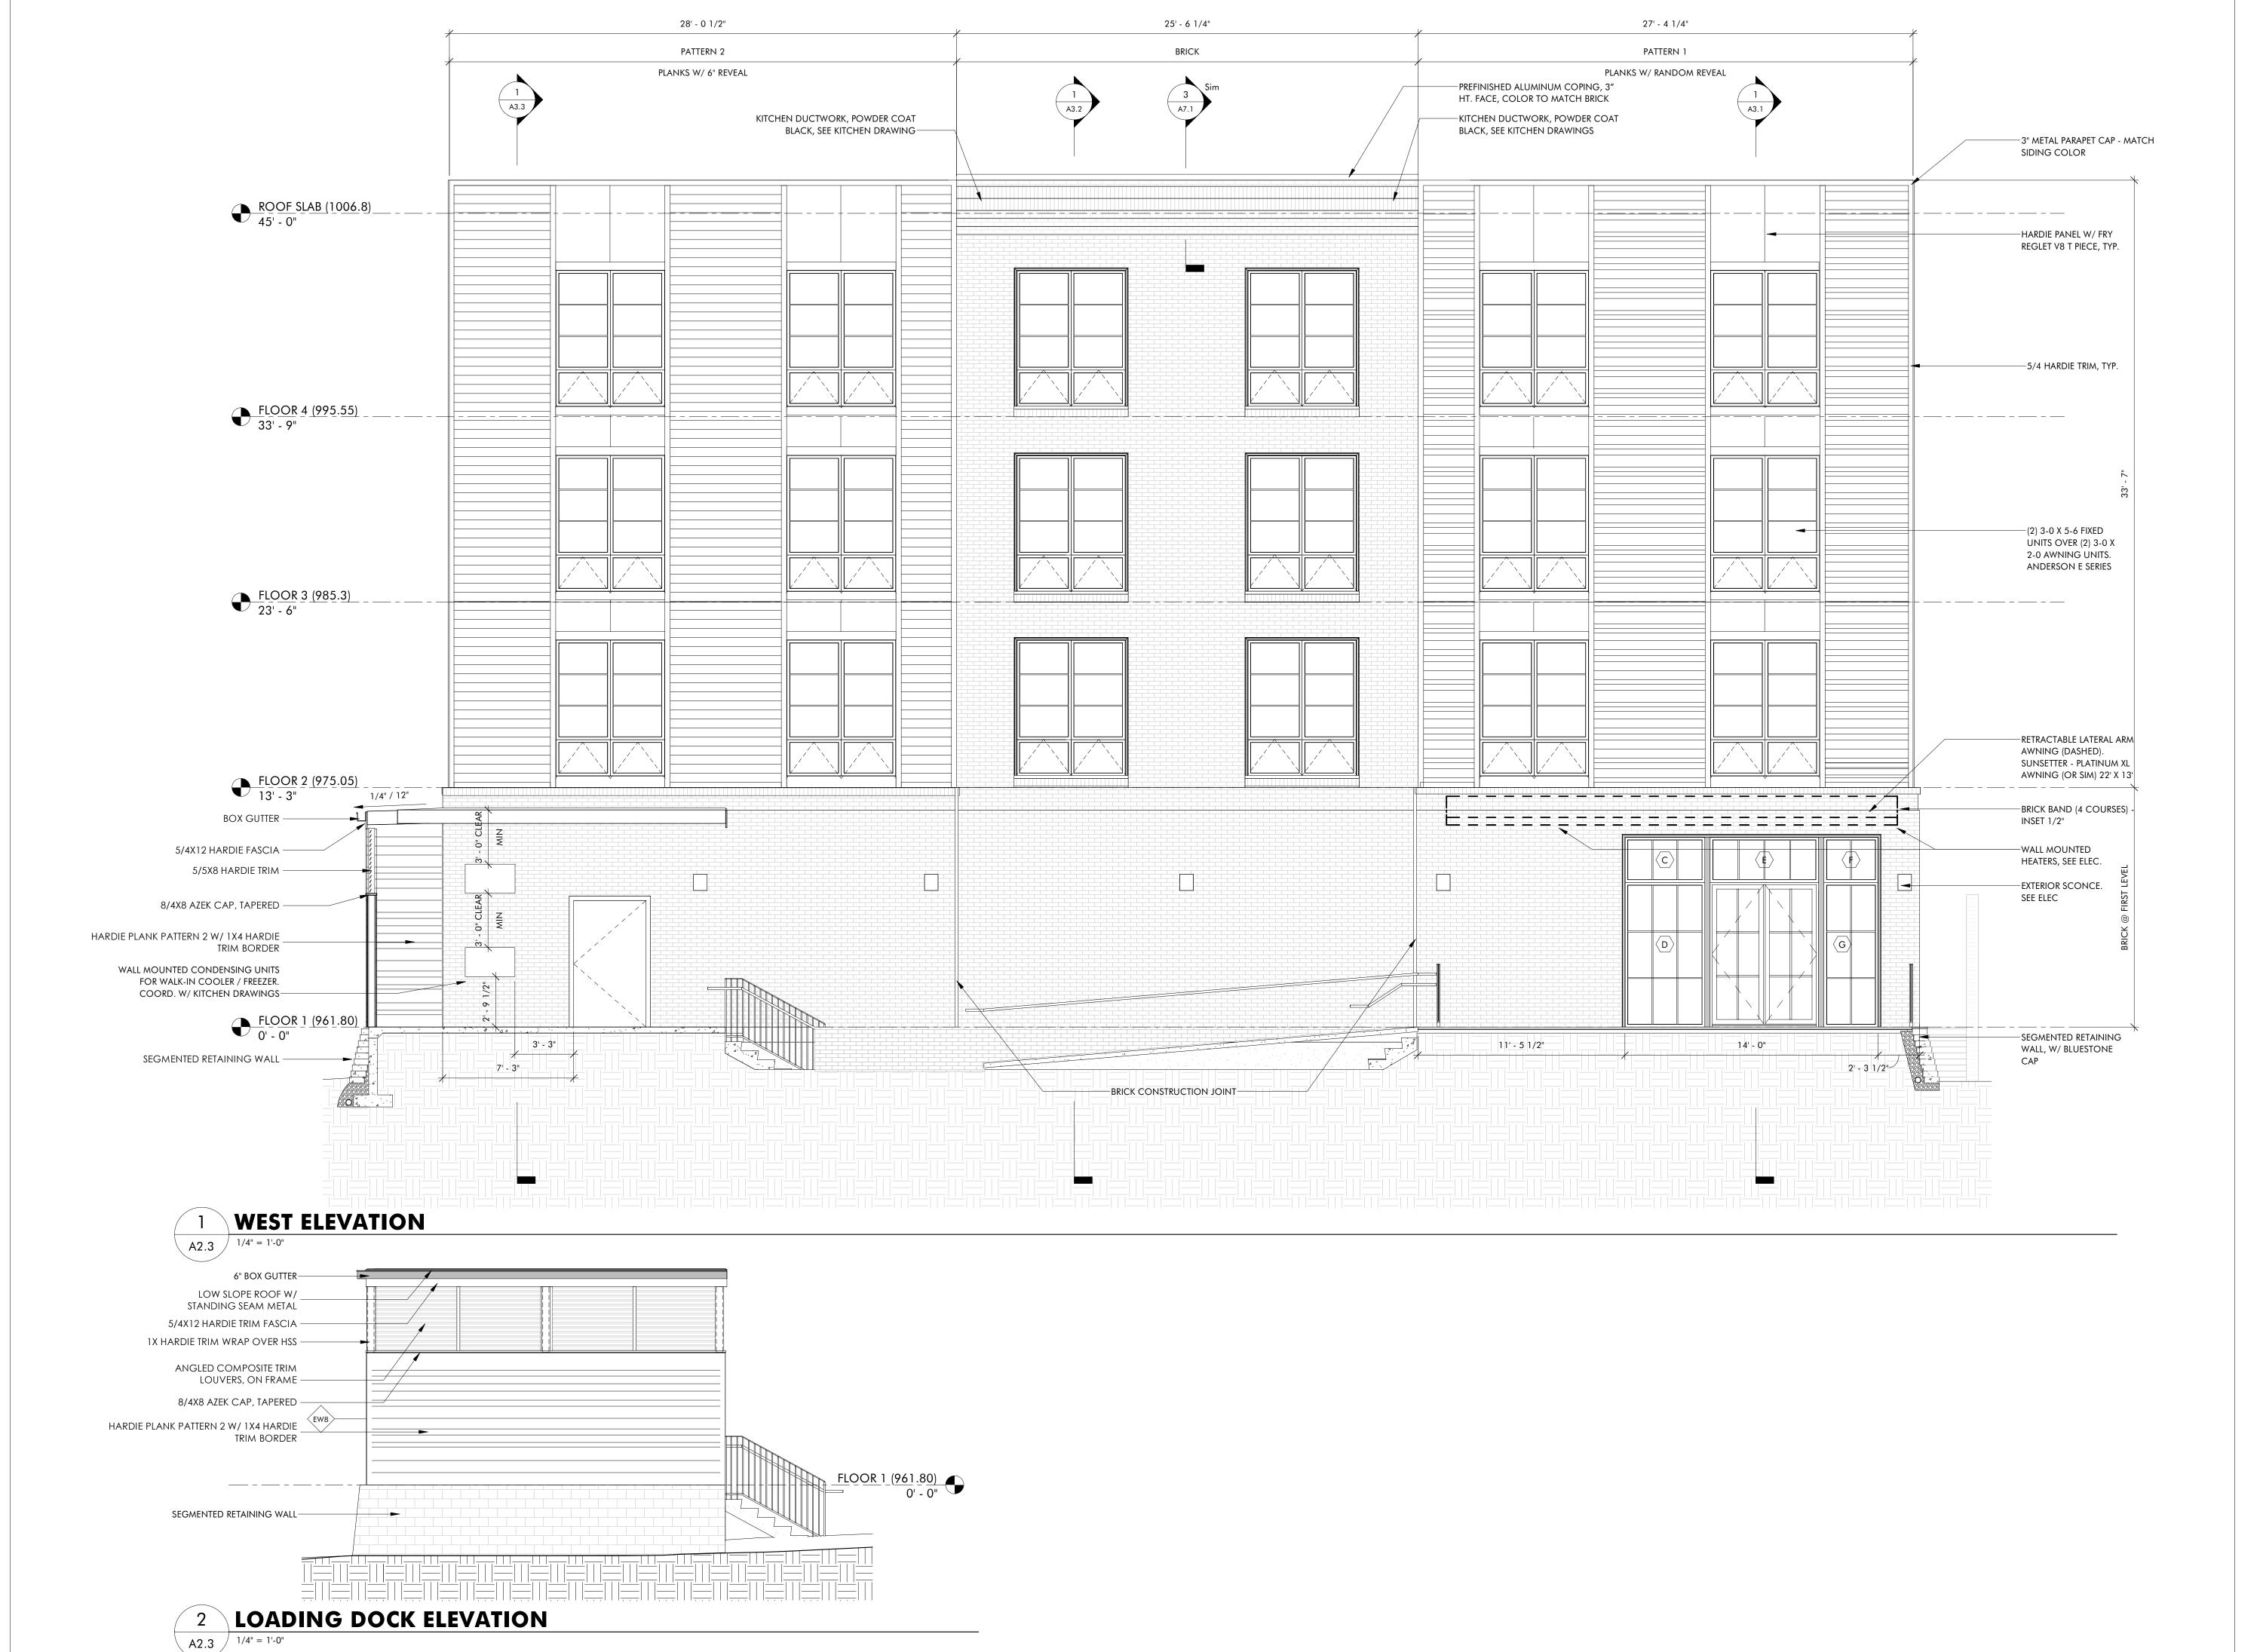

**A2.3** 

2221 CRYSTAL SPRING AVE. SW RONAOKE, VA 24014

FOR

VAN THIEL

| JOB NUMBE  | R 22011               |
|------------|-----------------------|
| DATE       | 8/30/24               |
| DRAWN BY   | ISM, GH, CS           |
| APPROVED E | BRW                   |
| 2017       | © brwarchitects, p.c. |

CONSTRUCTION SET

| REVISIONS |  |  |
|-----------|--|--|
|           |  |  |
|           |  |  |
|           |  |  |
|           |  |  |
|           |  |  |
|           |  |  |
|           |  |  |

**A2.4** 