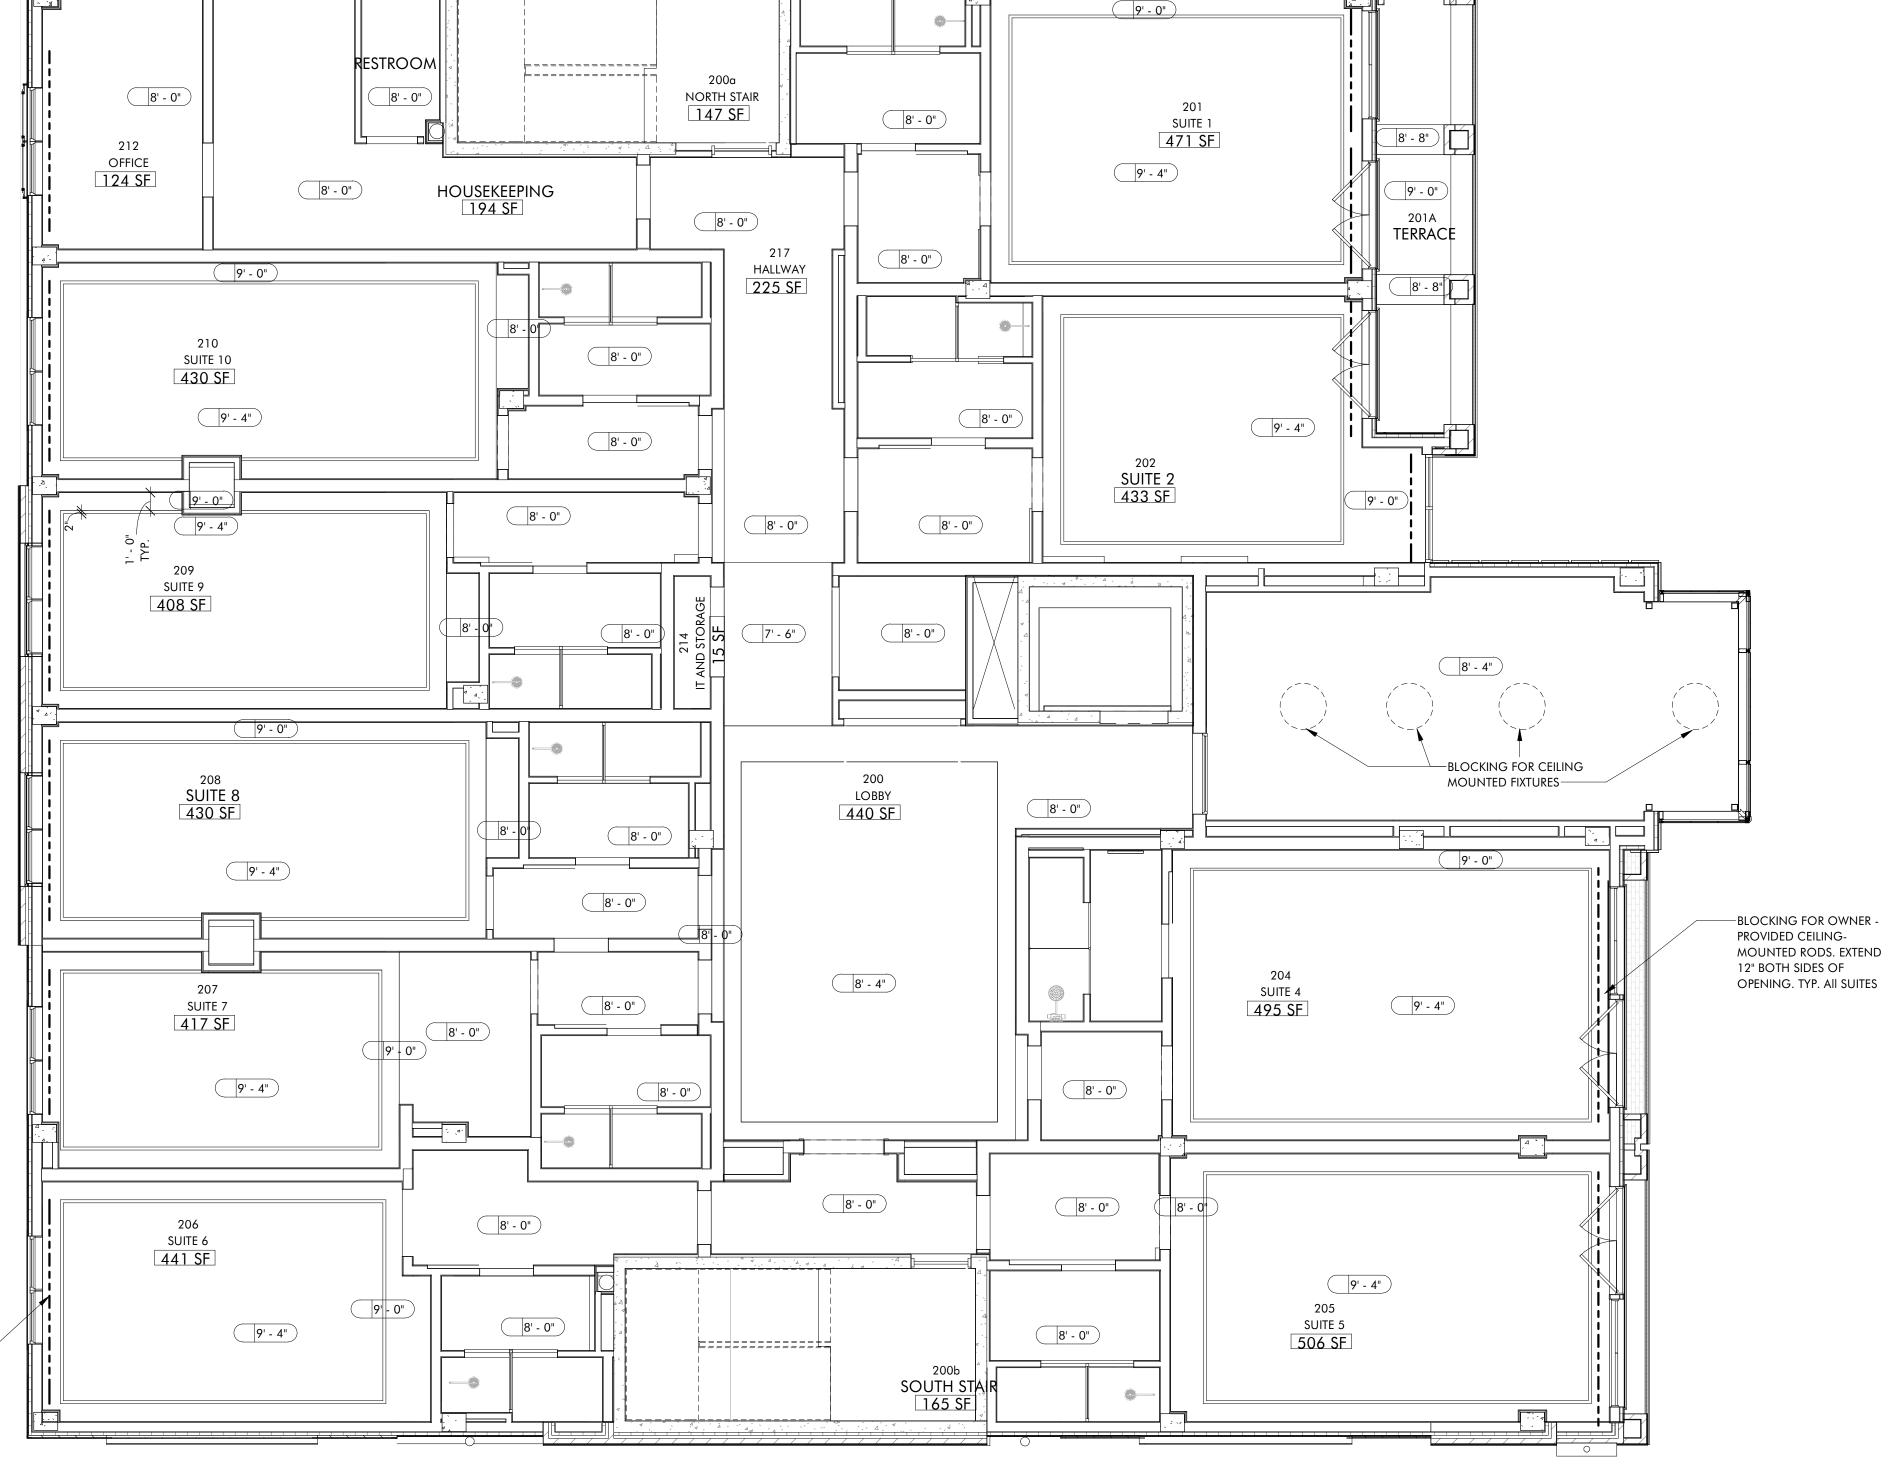

SS TOWER @ ENTRY





1 FLOOR 1 (961.80)
A8.1 3/16" = 1'-0"

NOTE: REFER TO E SHEETS FOR LIGHTING



### THE HAYNES

2221 CRYSTAL SPRING AVE. SW RONAOKE, VA 24014

FOR

VAN THIEL



| JOB NUMBE  | R 22011               |
|------------|-----------------------|
| DATE       | 8/30/24               |
| DRAWN BY   | ISM, GH, CS           |
| APPROVED E | BRW BRW               |
| 2017       | © brwarchitects, p.c. |

## CONSTRUCTION SET

| revisions |  |  |  |
|-----------|--|--|--|
|           |  |  |  |
|           |  |  |  |
|           |  |  |  |
|           |  |  |  |
|           |  |  |  |
|           |  |  |  |
|           |  |  |  |
|           |  |  |  |
|           |  |  |  |
|           |  |  |  |

**A8.1** 

REFLECTED CEILING PLANS





2 SUITE CEILING DETAIL

A8.2 1 1/2" = 1'-0"



1 FLOOR 2 (975.05)
A8.2 3/16" = 1'-0"

BLOCKING FOR OWNER -PROVIDED CEILING-

MOUNTED RODS. EXTEND
12" BOTH SIDES OF
OPENING. TYP. All SUITES

NOTE: REFER TO E SHEETS FOR LIGHTING



THE HAYNES

2221 CRYSTAL SPRING AVE. SW RONAOKE, VA 24014

FOR

VAN THIEL



| JOB NUMBI | ΞR     | 22011            |
|-----------|--------|------------------|
| DATE      |        | 8/30/24          |
| DRAWN BY  |        | ISM, GH, CS      |
| APPROVED  | BY     | BRW              |
| 2017      | © brwo | architects, p.c. |

CONSTRUCTION SET

| revisions |
|-----------|
|           |
|           |
|           |
|           |
|           |
|           |
|           |

**A8.2** 

REFLECTED CEILING PLANS







12" BOTH SIDES OF

NOTE: REFER TO E SHEETS FOR LIGHTING



#### THE HAYNES

2221 CRYSTAL SPRING AV