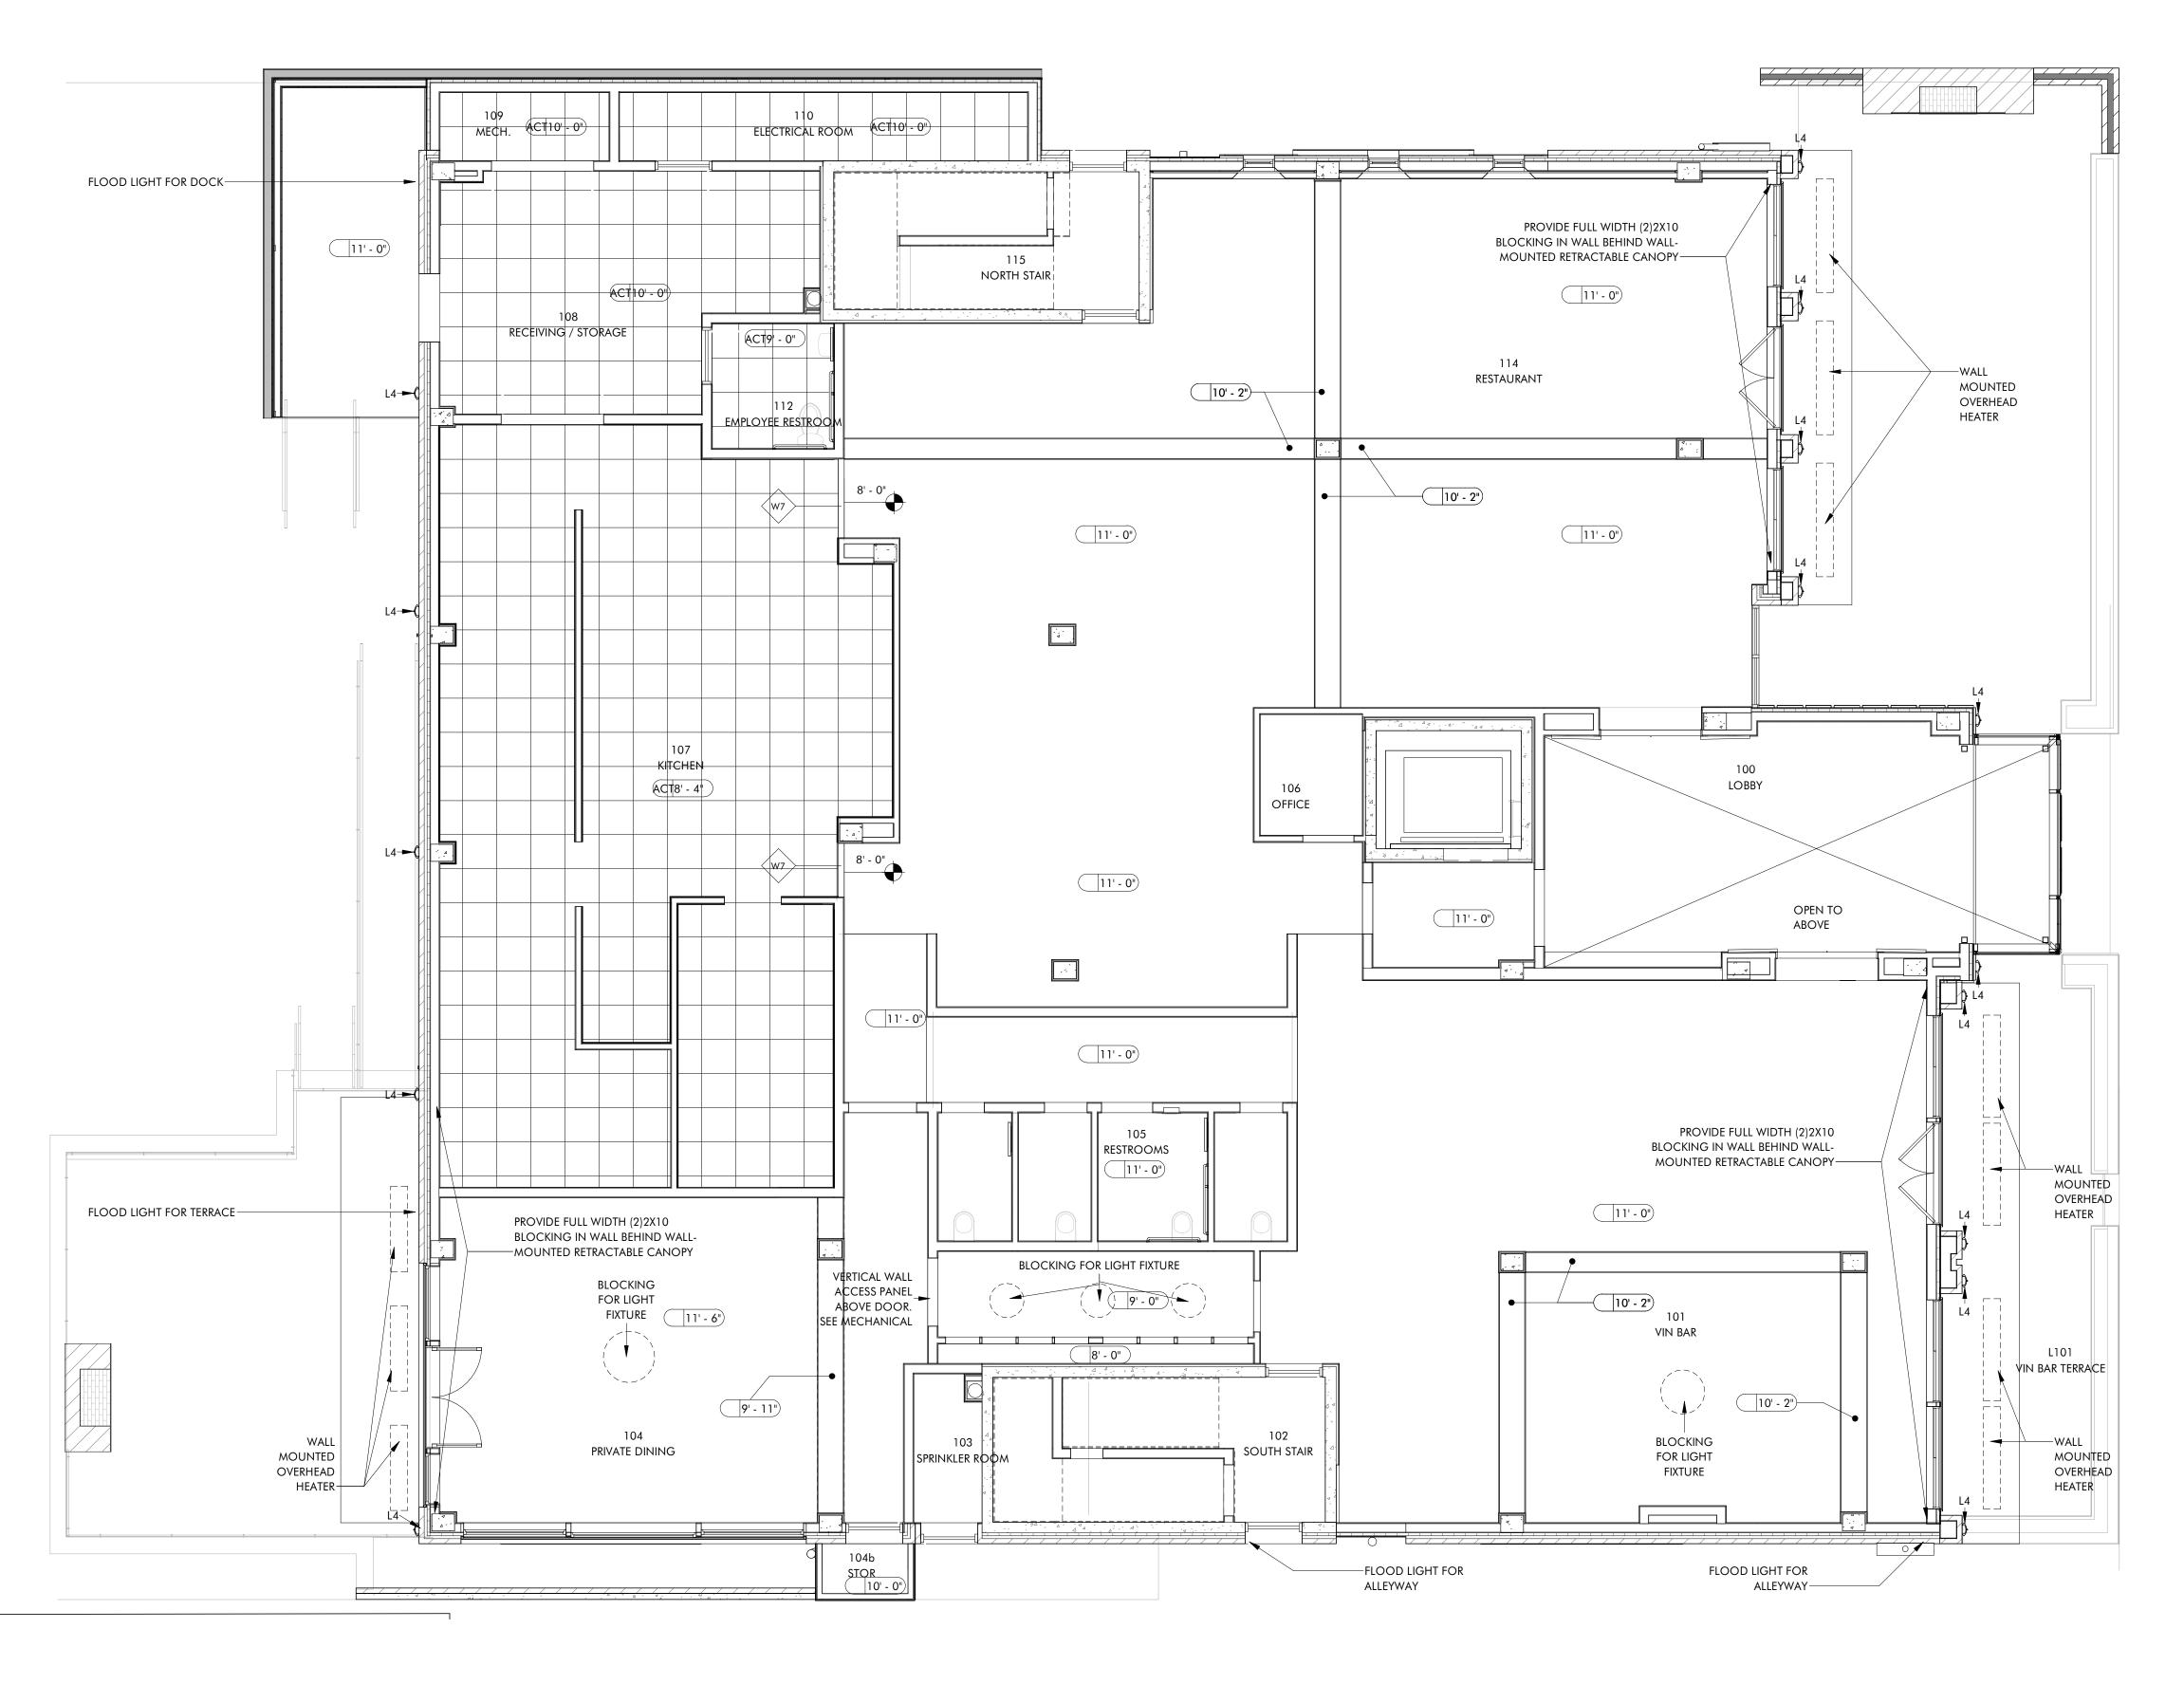

CONSTRUCTION SET

| revisions |
|-----------|
|           |
|           |
|           |
|           |
|           |
|           |
|           |

A1.1

**F1 FLOOR PLAN** 

THE HAYNES

2221 CRYSTAL SPRING AVE. SW RONAOKE, VA 24014