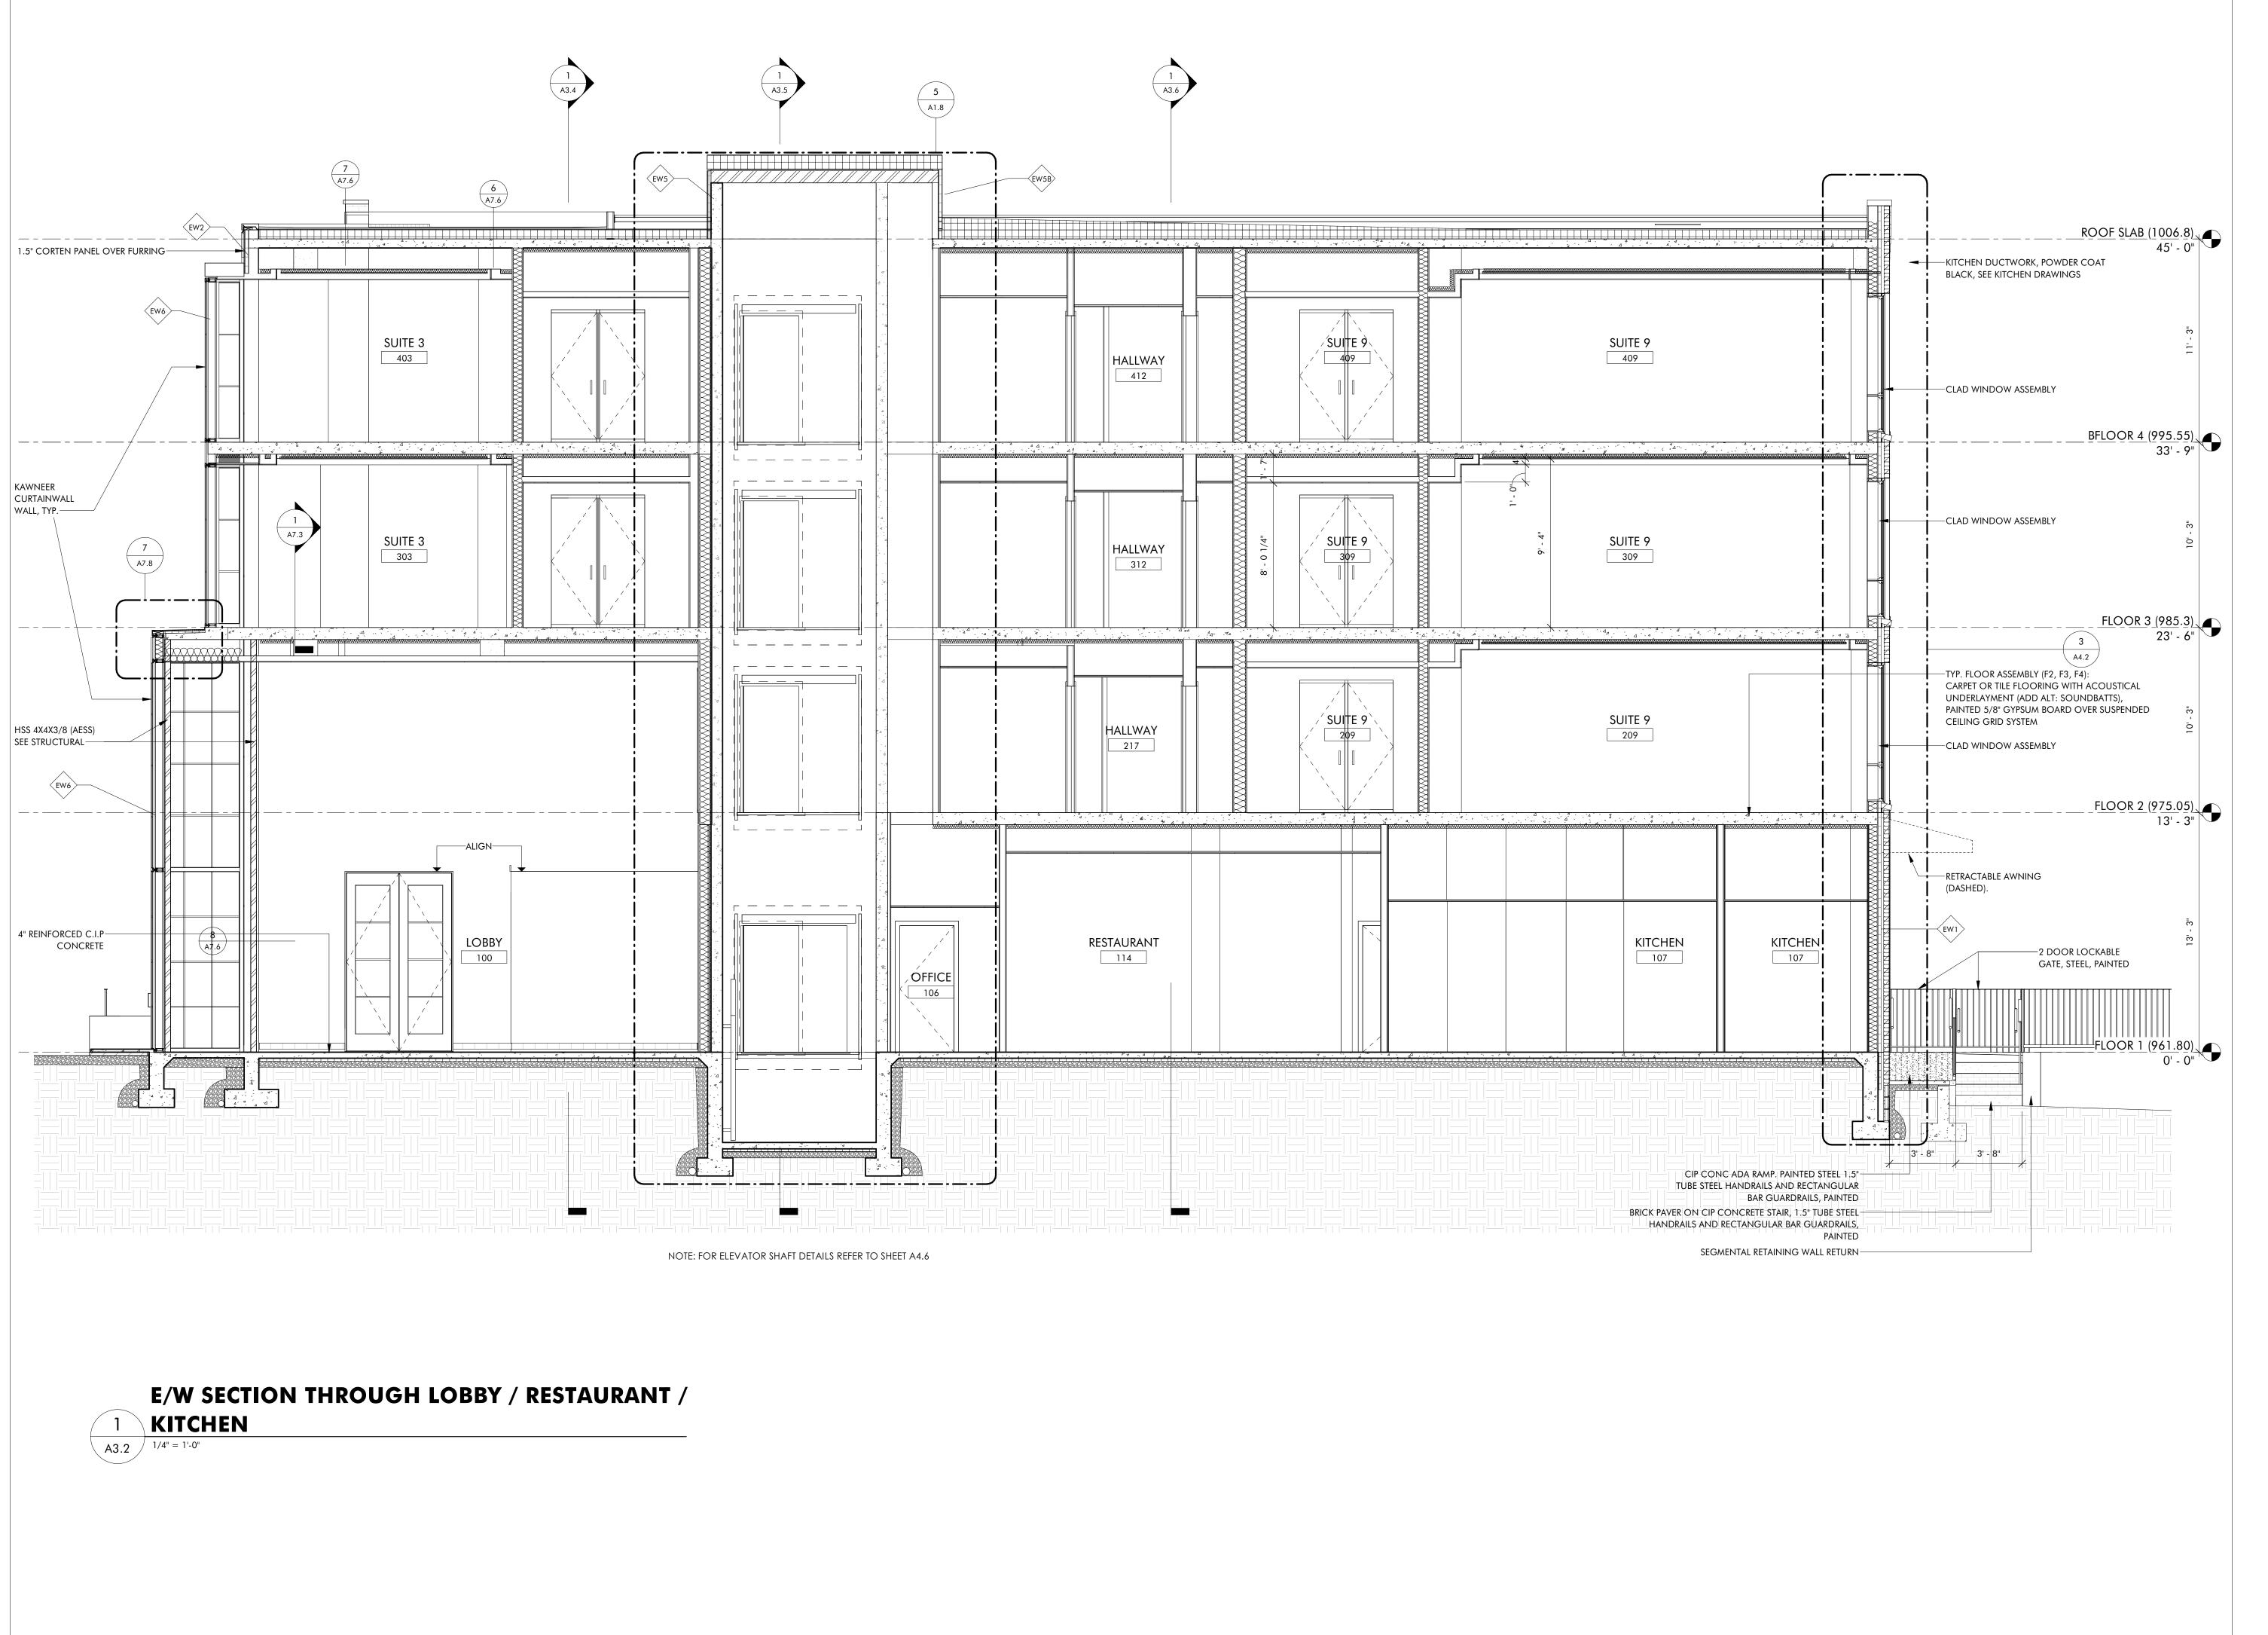

**A3.3** 

2221 CRYSTAL SPRING AVE. SW RONAOKE, VA 24014

FOR

VAN THIEL

| JOB NUMBE | -R     | 22011            |
|-----------|--------|------------------|
|           | -10    |                  |
| DATE      |        | 8/30/24          |
| DRAWN BY  |        | ISM, GH, CS      |
| APPROVED  | BY     | BRW              |
| 2017      | © brwc | ırchitects, p.c. |
|           |        |                  |