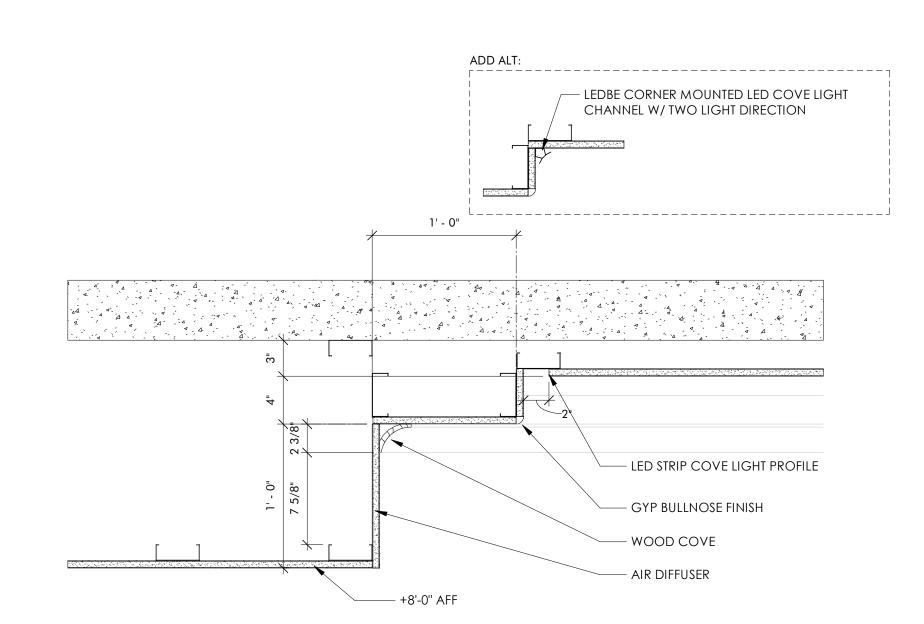

|
|           |  |  |

**A7.8** 

DETAILS - GLASS TOWER @ ENTRY





1 FLOOR 1 (961.80)
A8.1 3/16" = 1'-0"

NOTE: REFER TO E SHEETS FOR LIGHTING



### THE HAYNES

2221 CRYSTAL SPRING AVE. SW RONAOKE, VA 24014

FOR

VAN THIEL



| JOB NUMBE  | R 22011               |
|------------|-----------------------|
| DATE       | 8/30/24               |
| DRAWN BY   | ISM, GH, CS           |
| APPROVED E | BRW BRW               |
| 2017       | © brwarchitects, p.c. |

## CONSTRUCTION SET

| revisions |  |  |  |
|-----------|--|--|--|
|           |  |  |  |
|           |  |  |  |
|           |  |  |  |
|           |  |  |  |
|           |  |  |  |
|           |  |  |  |
|           |  |  |  |
|           |  |  |  |
|           |  |  |  |
|           |  |  |  |

**A8.1** 

REFLECTED CEILING PLANS





2 SUITE CEILING DETAIL

A8.2 1 1/2" = 1'-0"



1 FLOOR 2 (975.05)
A8.2 3/16" = 1'-0"

BLOCKING FOR OWNER -PROVIDED CEILING-

MOUNTED RODS. EXTEND
12" BOTH SIDES OF
OPENING. TYP. All SUITES

NOTE: REFER TO E SHEETS FOR LIGHTING



THE HAYNES

2221 CRYSTAL SPRING AVE. SW RONAOKE, VA 24014

FOR

VAN THIEL



| JOB NUMBI | ΞR     | 22011            |
|-----------|--------|------------------|
| DATE      |        | 8/30/24          |
| DRAWN BY  |        | ISM, GH, CS      |
| APPROVED  | BY     | BRW              |
| 2017      | © brwo | architects, p.c. |

CONSTRUCTION SET

| revisions |
|-----------|
|           |
|           |
|           |
|           |
|           |
|           |
|           |

**A8.2** 

REFLECTED CEILING PLANS







12" BOTH SIDES OF

NOTE: REFER TO E SHEETS FOR LIGH