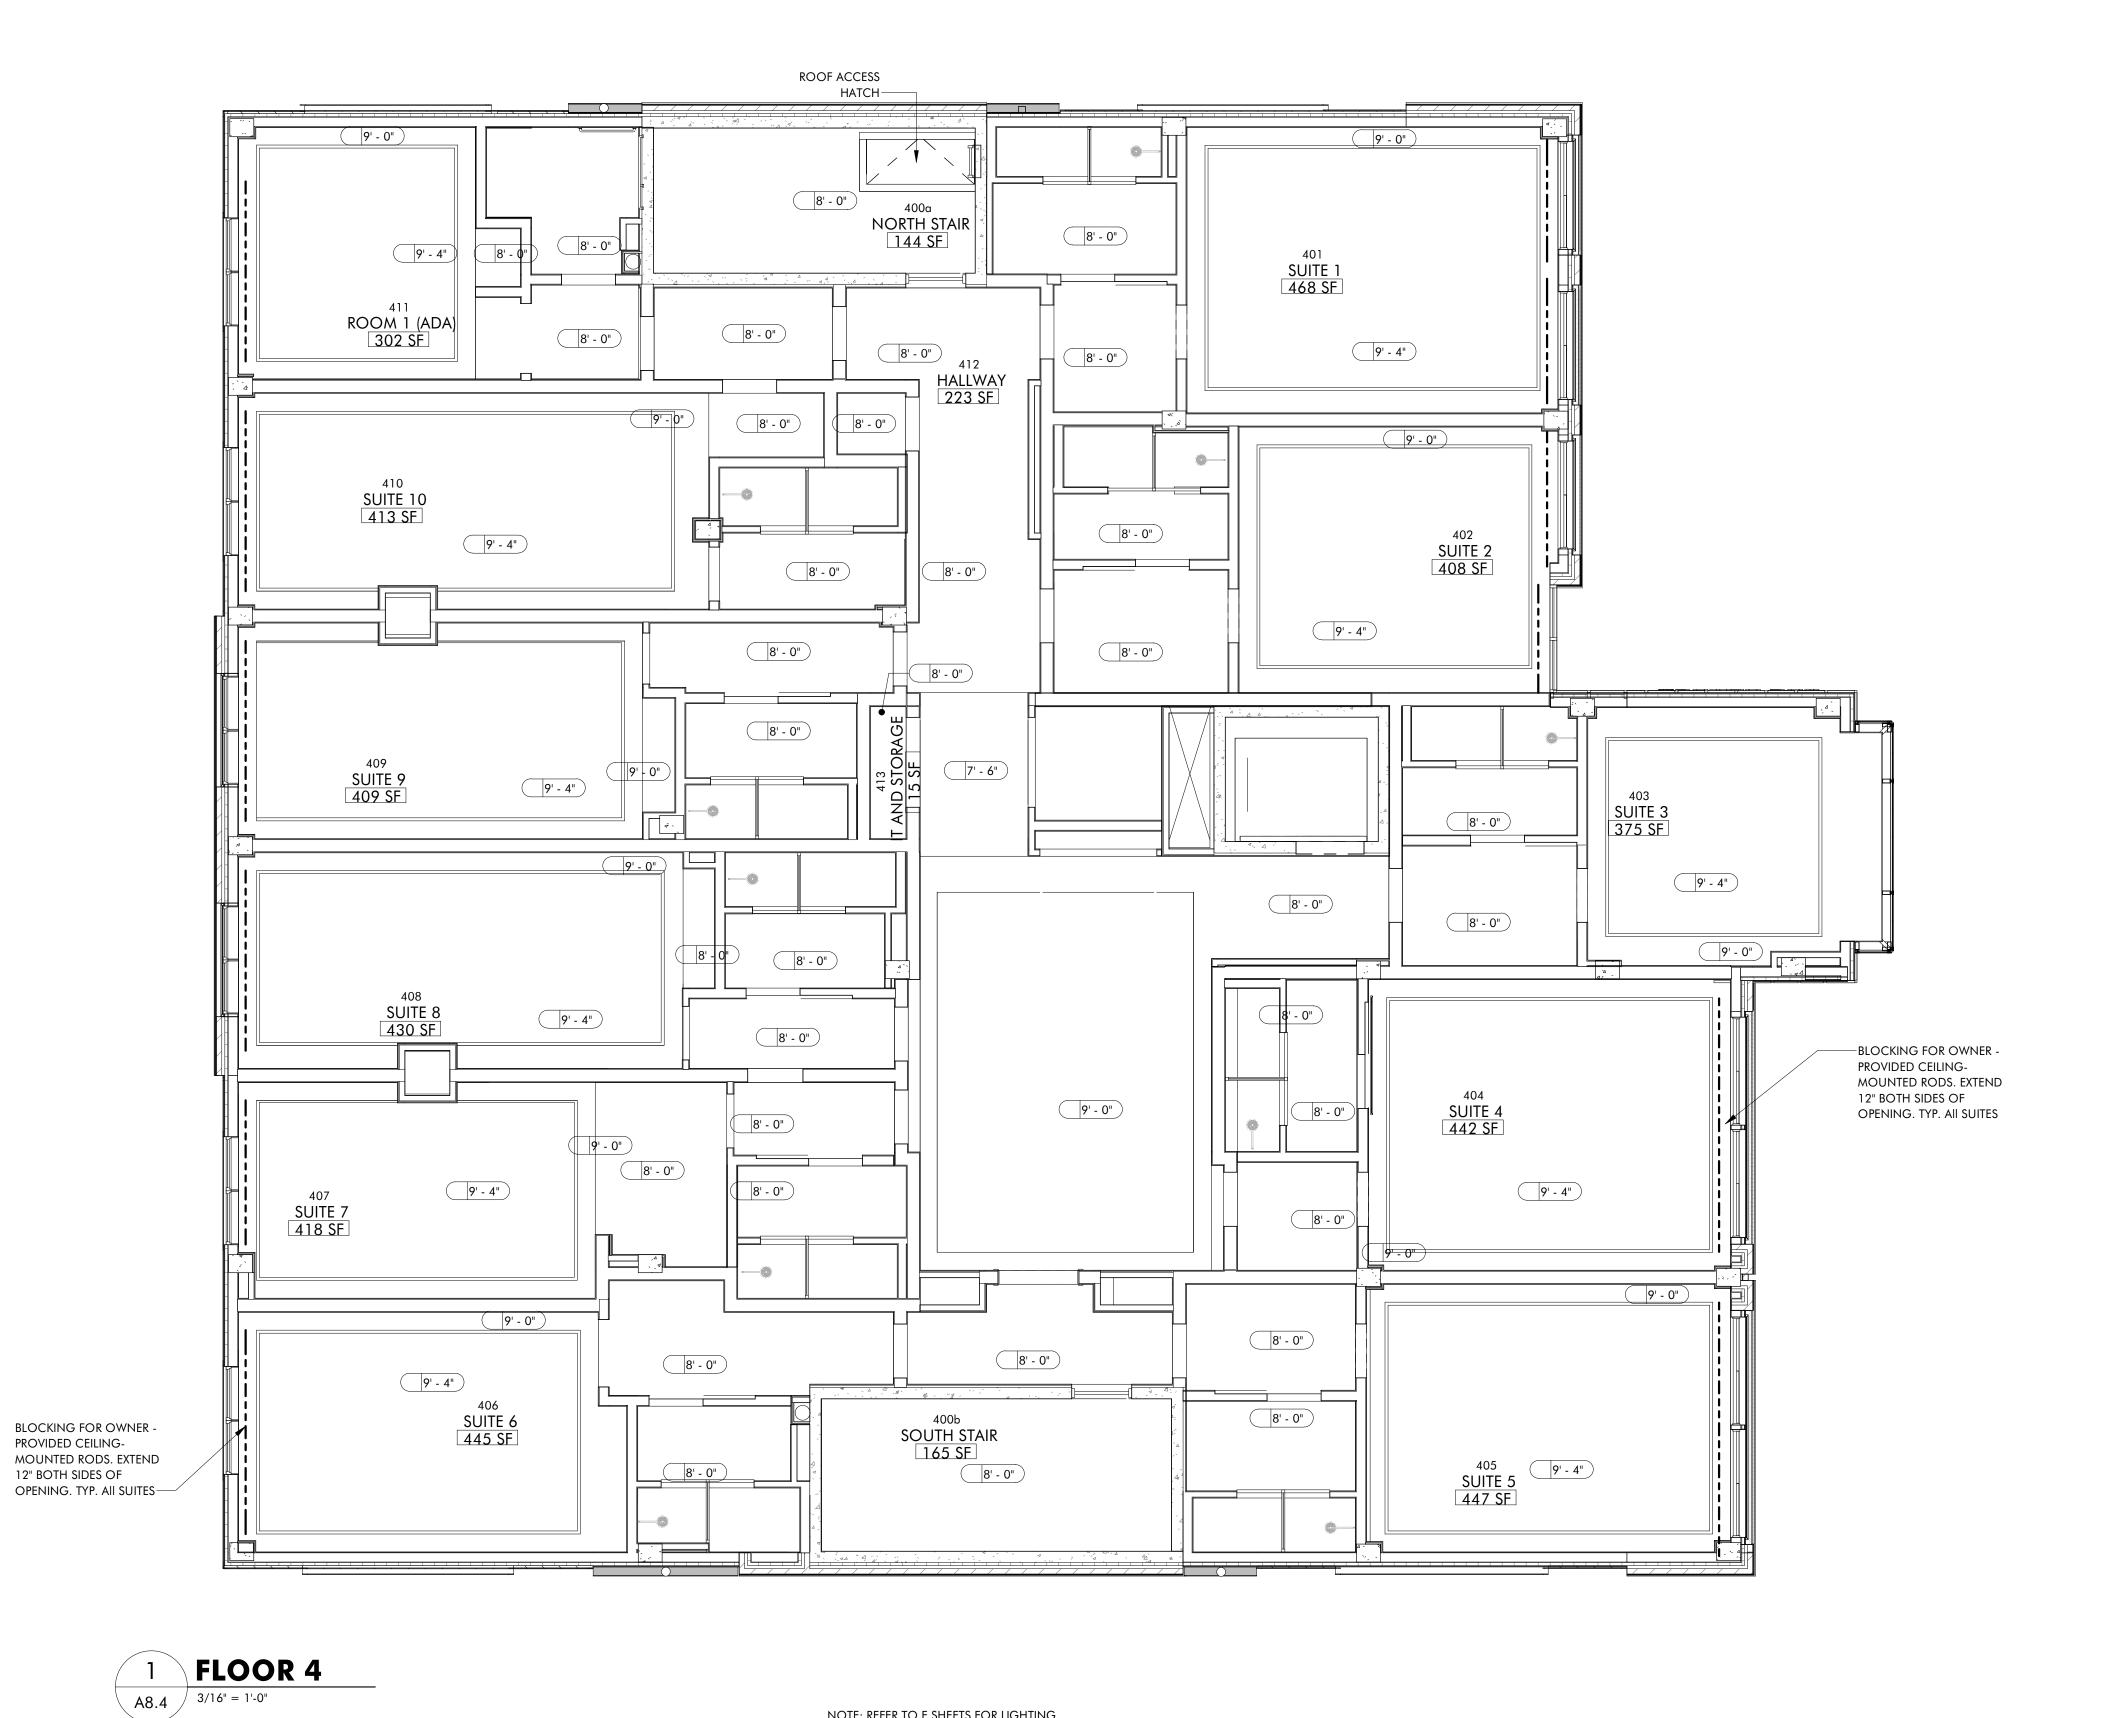

**F4 FLOOR PLAN** 

THE HAYNES

2221 CRYSTAL SPRING AVE. SW RONAOKE, VA 24014

FOR

**VAN THIEL** 

| JOB NUMB | ER 22011              |
|----------|-----------------------|
| DATE     | 8/30/24               |
| DRAWN BY | ISM, GH, CS           |
| APPROVED | BY BRW                |
| 2017     | © brwarchitects, p.c. |

A1.4B

F4 FLOOR PLAN - DIMENSIONED

A3.3

A3.2

A3.1

TOWER

THE HAYNES

2221 CRYSTAL SPRING AVE. SW RONAOKE, VA 24014