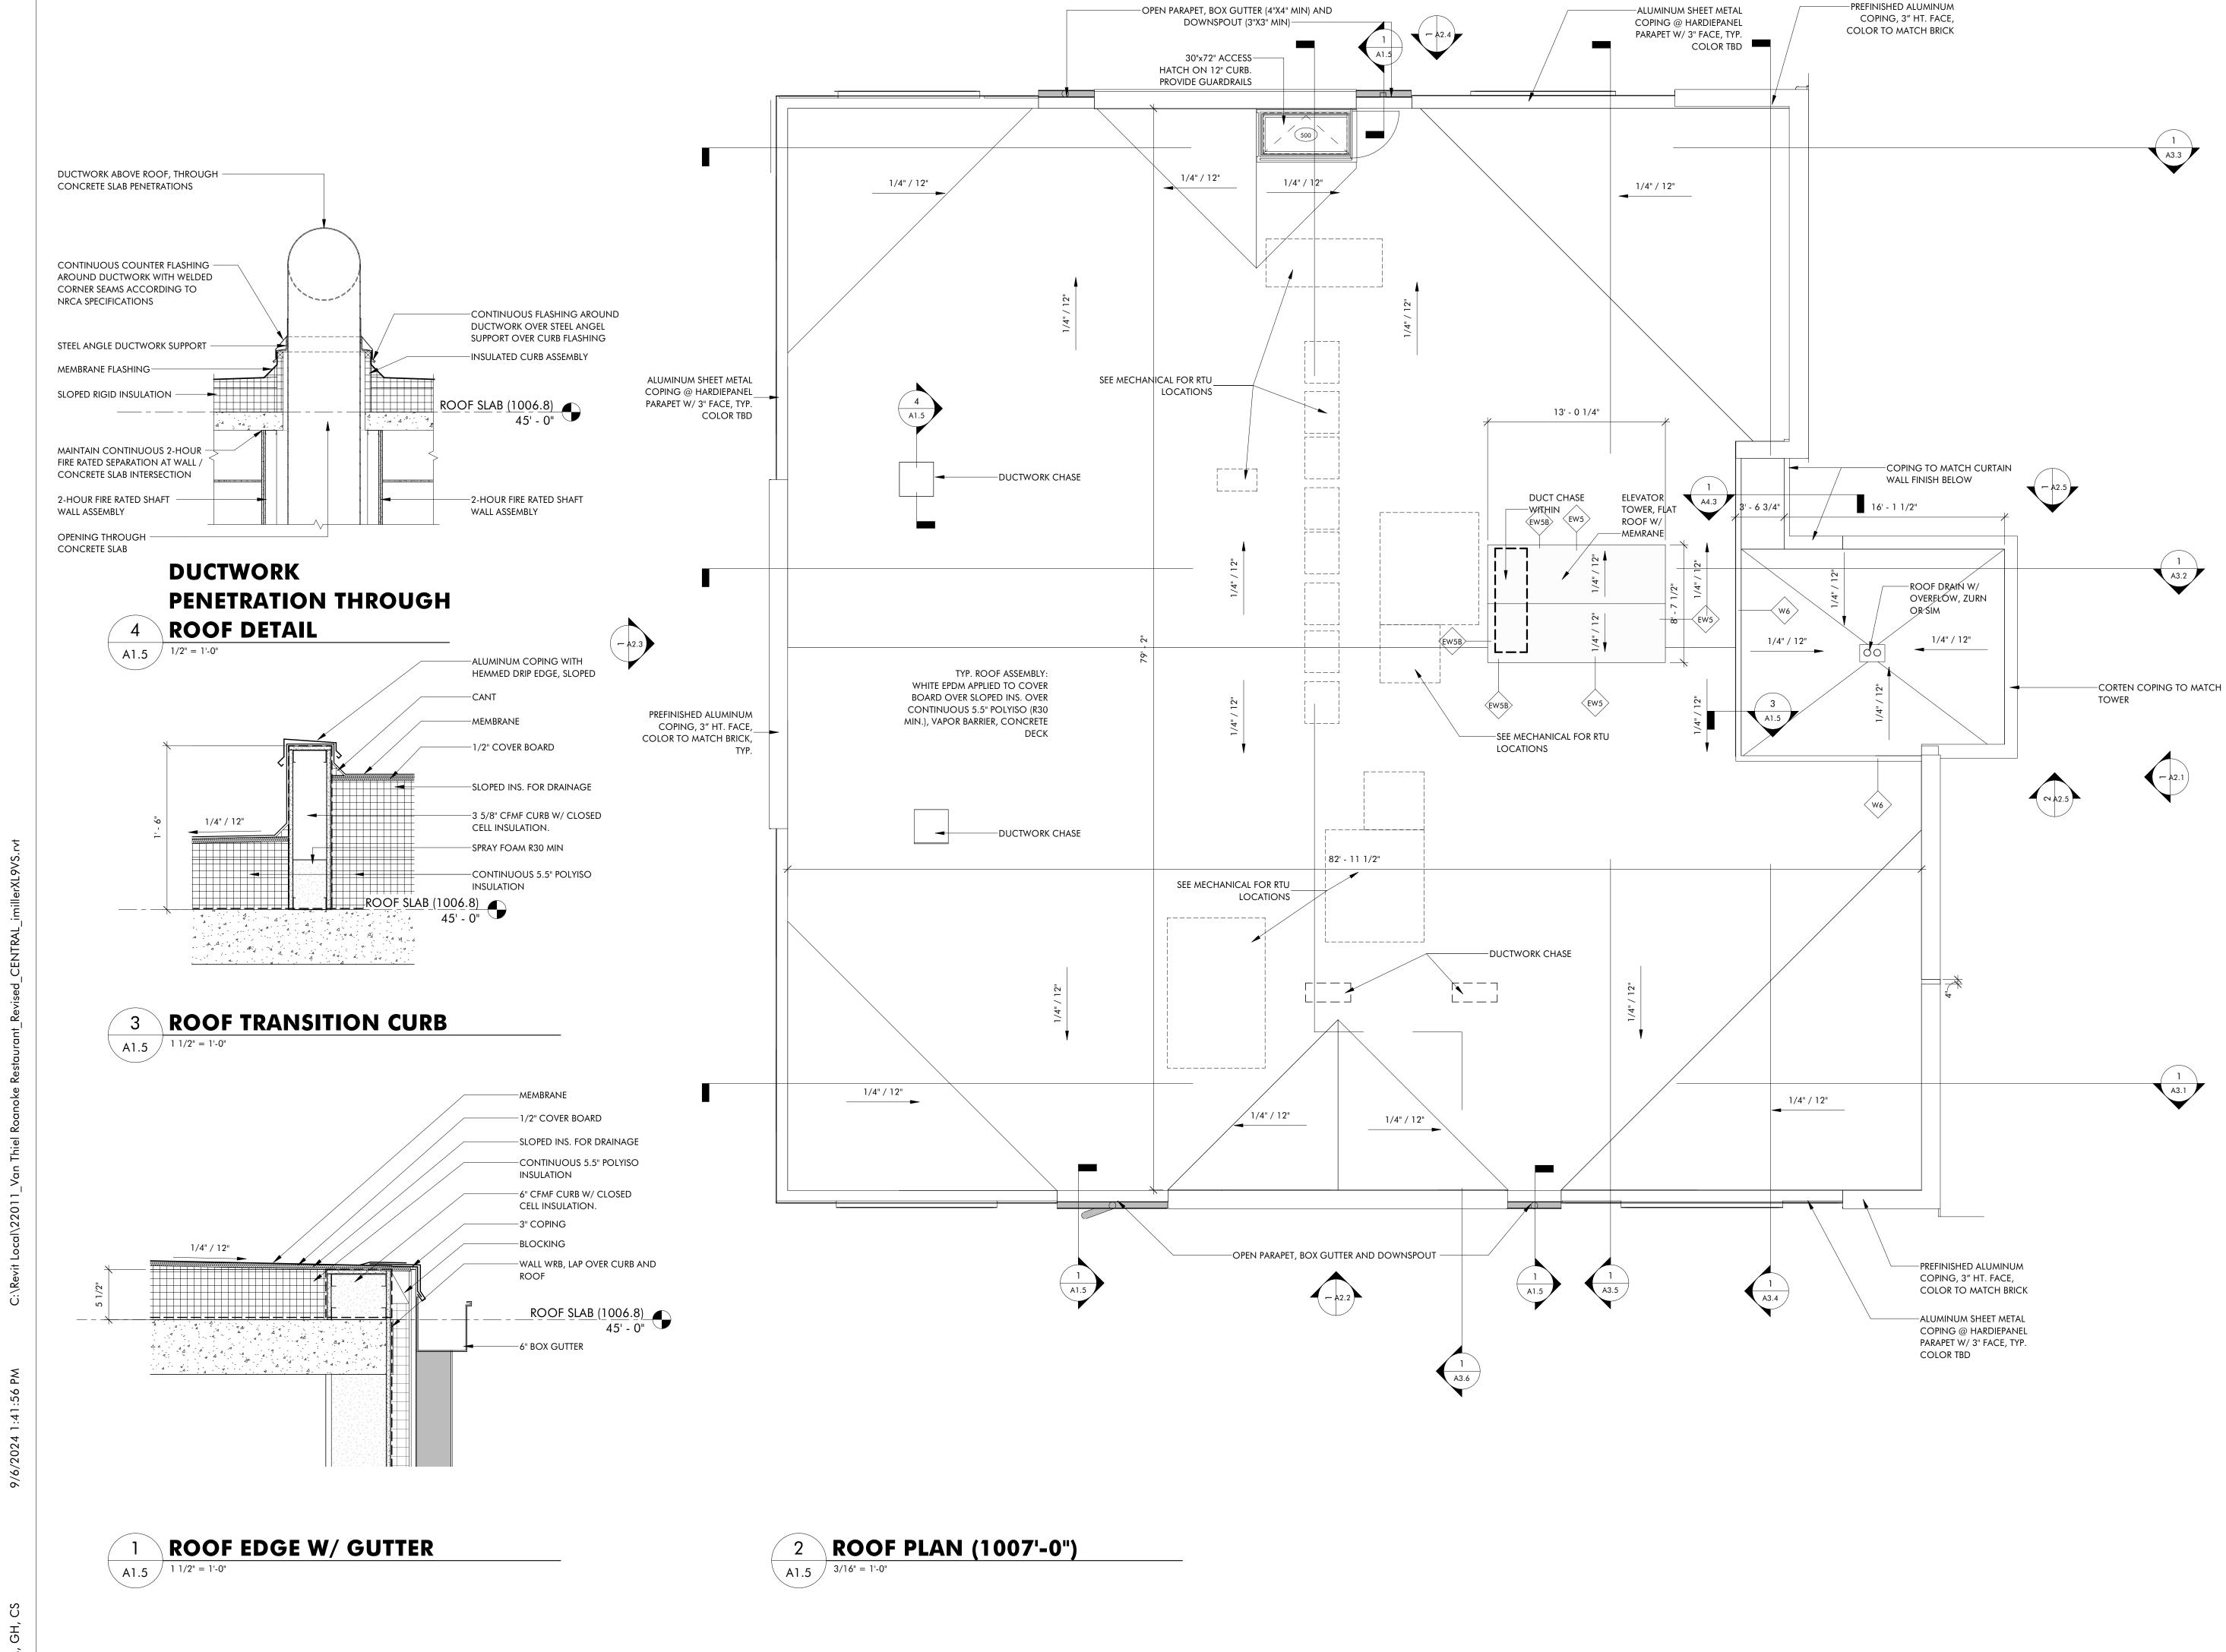

CONSTRUCTION SET

| revisions |
|-----------|
|           |
|           |
|           |
|           |
|           |
|           |
|           |
|           |

**A1.5** 

**ROOF PLAN** 

19' - 1 3/4"

18 R @ 0' - 6 27/32"