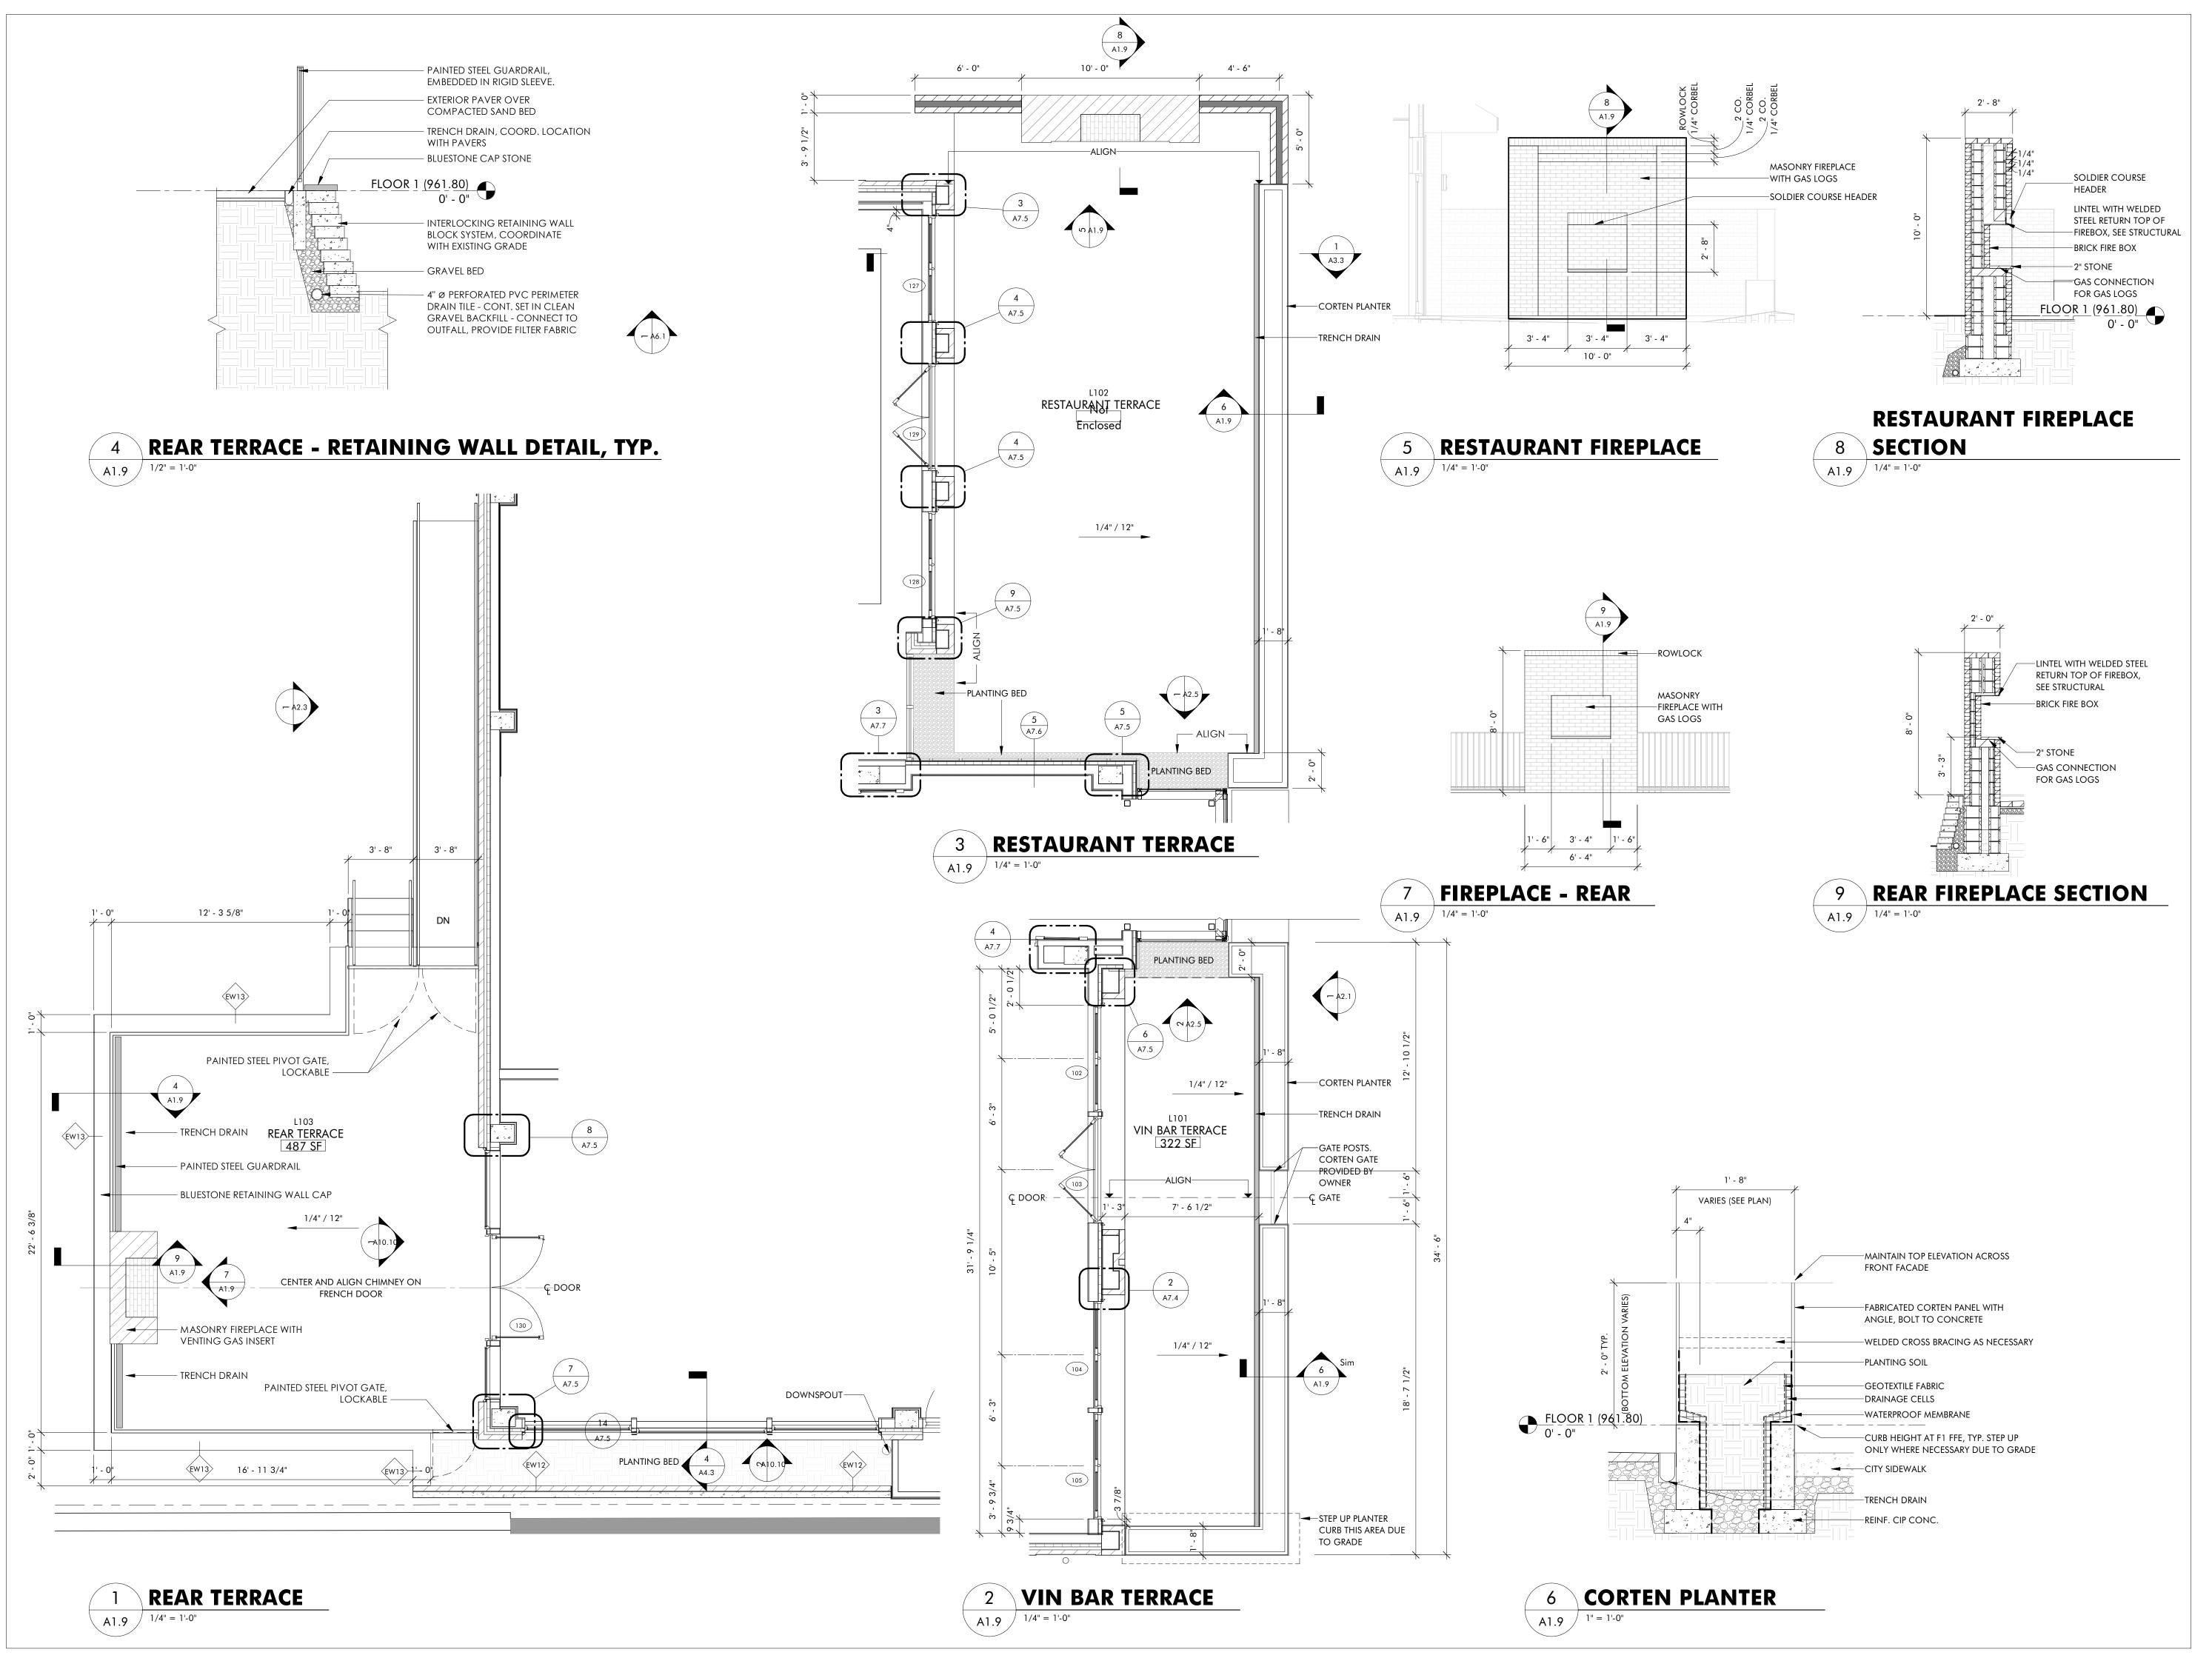

CONSTRUCTION SET

A1.9

F1 TERRACES

4 A7.8

A3.2

A3.1

-CURTAIN WALL ROOF, COPING TO MATCH CURTAIN WALL FINISH

– 1.5" DEEP CONCEALED FASTENER CORTEN PANELS WITH REVEAL. 'CORTEN ROOFING, WESTERN REVEAL